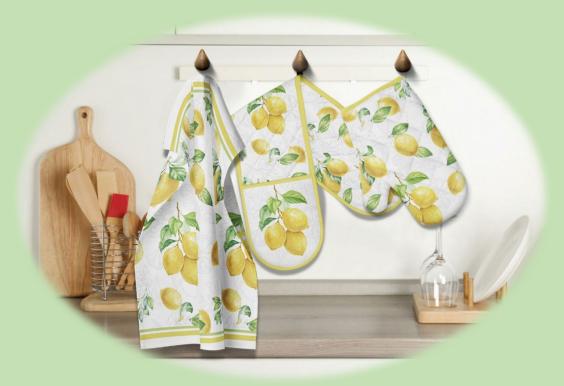

## **ABOUT US**

- Meita Home was established in 2011, specialized in kitchen textiles products aprons, oven mitts, pot holders, tea towels, kitchen towels, tea cozy, drying mat, placemat, shopping bags, etc.
- Meita factory has a building area of 38000M², around 500 production team, and
  1.5-1.8 million pieces monthly outcomes.
- Factory qualified with BSCI, SEDEX-Pillar 4, ISO9001, Walmart, COSTCO, and DISNEY audits.