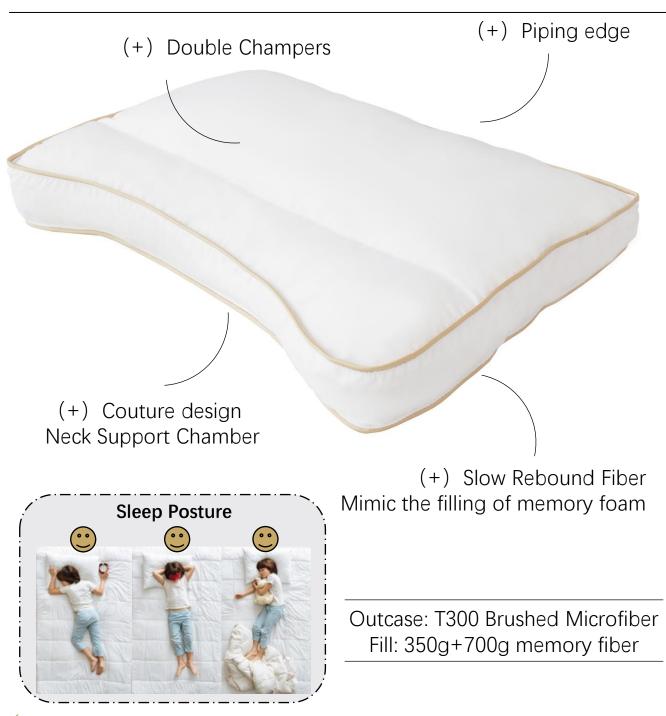

# MEMORY FIBER PILLOW

A ultra soft microfiber fabric combines slow resilience fiber filling gives a magic touch feeling. The upper chamber cradles the head with soft filling, yet the contoured bottom chamber support the neck well with competitively plumper filling,