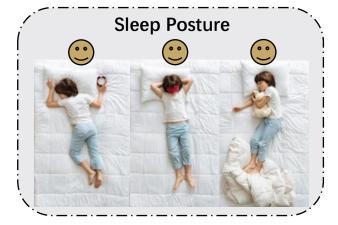

#### **1 Sleep Posture**

Everyone sleeps differently. The combination of the shape, the height and the softness, which aiming to satisfy each sleep position, will win the customer.