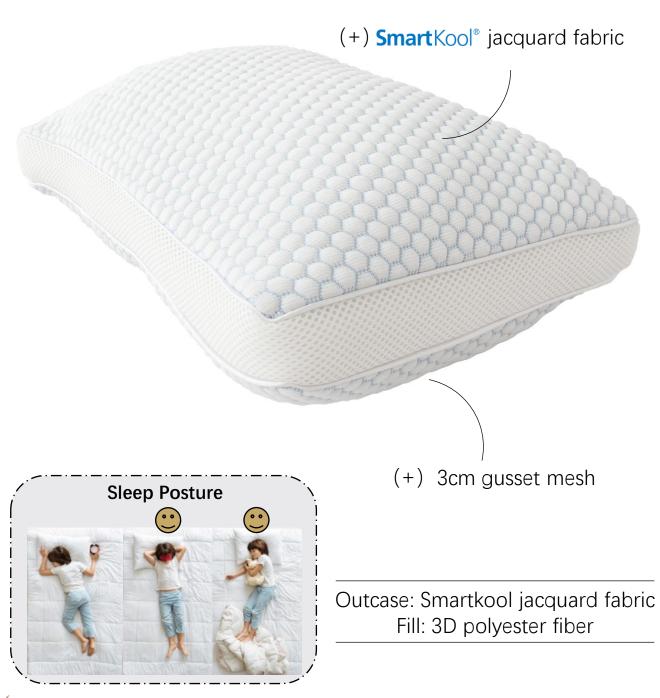

# **COOLING PILLOW**

Smartkool® Cooling jacquard cover reduces heat build-up during the night.

# COOLING PILLOW

Smartkool® Cooling jacquard cover reduces heat build-up during the night.

(+) 3cm gusset mesh

top fabric:350gsm smartkool fabric (15%cooling,30% nylon cooling,55% polyester)bottom fabric:85gsm microfiber fabric filling: 7D fiber gusset: 200gsm 3D mesh fabric Make:sateen piping, without stitch