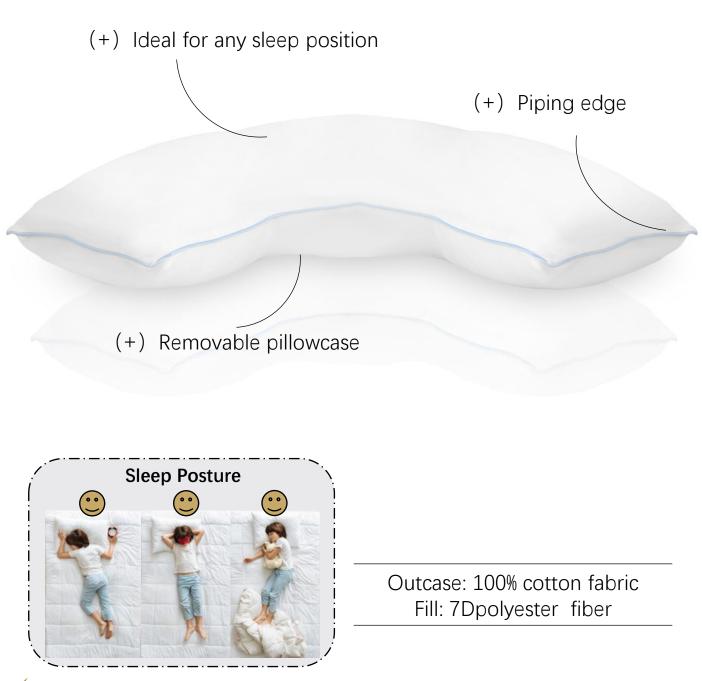

### MULTI FUNCATIONAL PILLOW

This pillow is ideal for anyone who suffers from back problems and even provides adequate back support to nursing mothers. Its removable pillowcase is made from 100 percent cotton and can be machine washed for effortless maintenance.