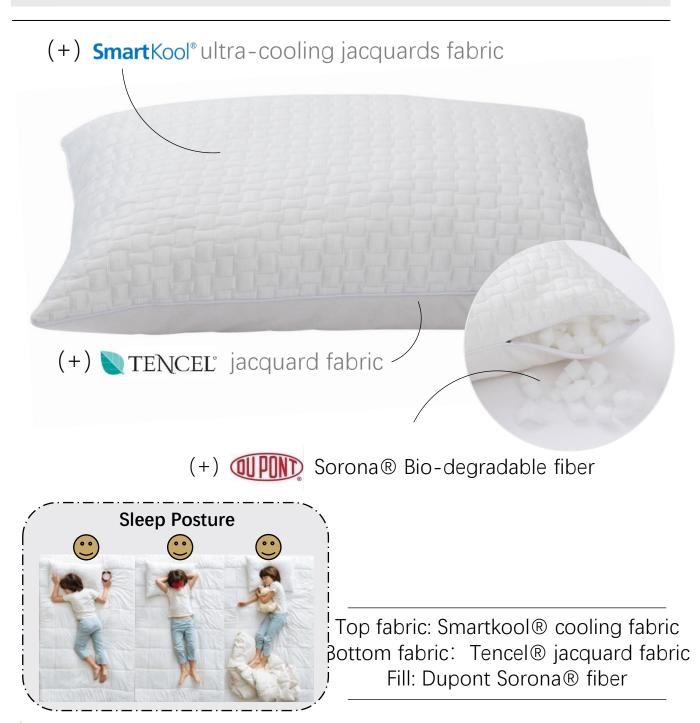

# SORONA PILLOW

Reversible usage pillow come with cooling side and Tencel natural side. Sorona® fiber, come is unique cube shape, can be easily adjust and wash.