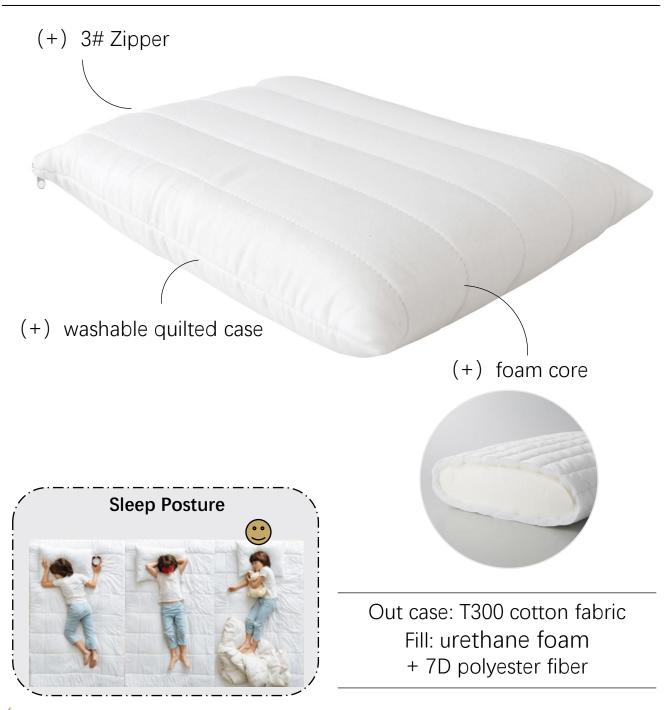

# FOAM LOW REPULSION QUILTED PILLOW

A quilted outer case embracing a supportive foam core. The quilted out case is easy care, machine and dryer friendly.