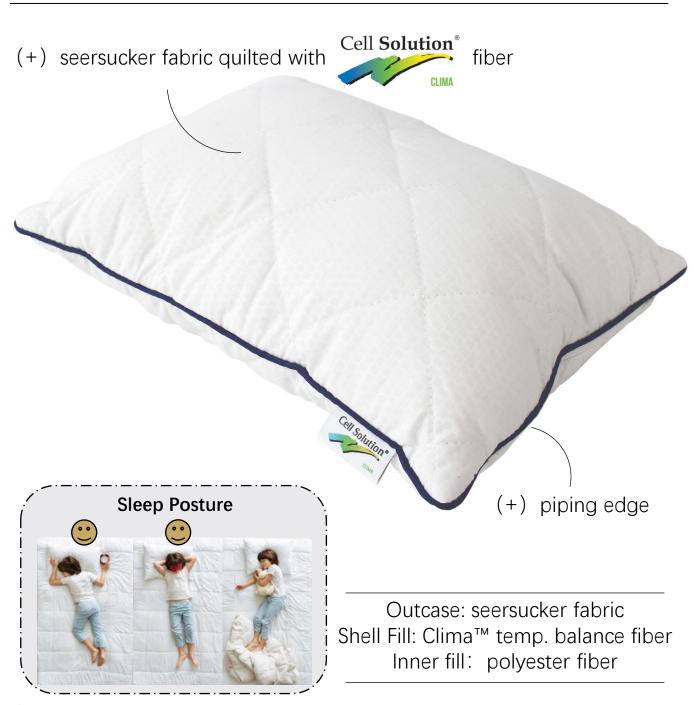

### TEMPERATURE REGULATING PILLOW

Regulate sleep temperature with German patented temperature regulating fiber.