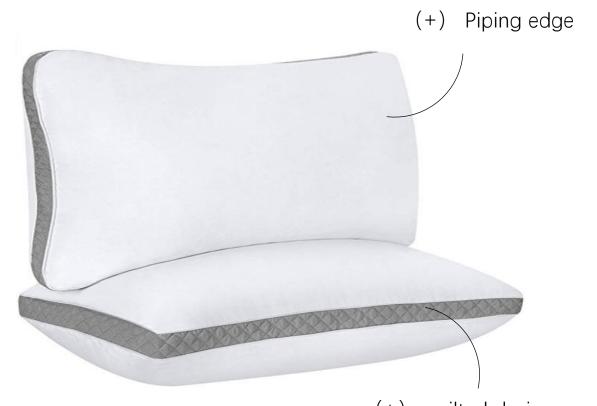

# GUSSET QUILTED PILLOW

grey microfiber gusset pillows with a grey piping that gives a posh look to the pillows and also enhances durability.

(+) quilted design

fabric:85gsm microfiber fabric gusset:85gsm grey dyed fabric+ 70gsm polyester fiber + 20gsm non -woven fabric quilted filling: 3D