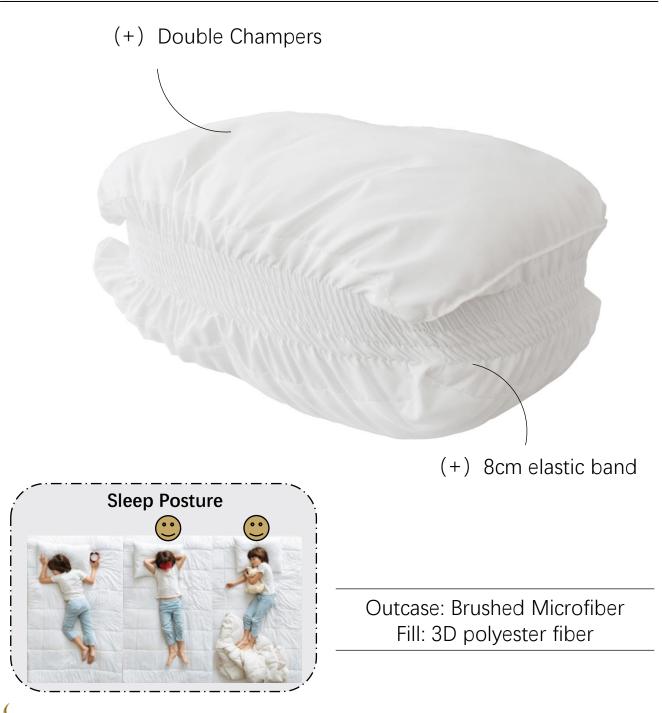

# NEVER GO FLAT PILLOW

Polyester fiber tend to migrate together after using. Here is a solution to this: a 5cm elastic bank going through the whole pillow, and the whole pillow could clumper well together.