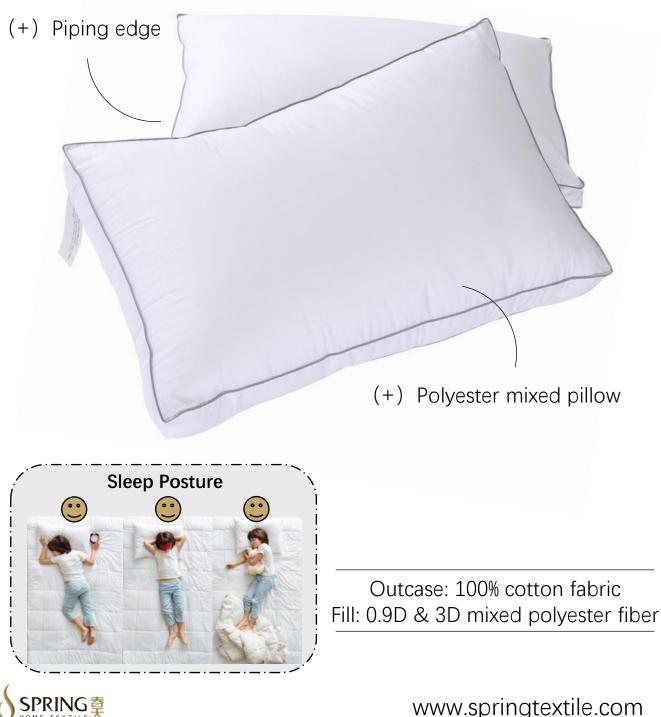

# MIXED FIBER FILLING **PILLOW**

A combination of pluffy and supportive. This pillow is carefully crafted with T233 cotton shell and polyester mixed fiberfill. Idea for any sleep positions.