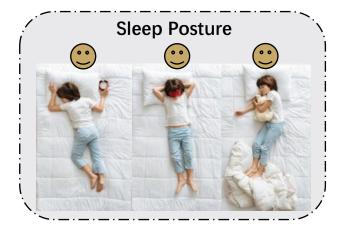

#### **1 Sleep Posture**

Everyone sleeps differently. The combination of the shape, the height and the softness, which aiming to satisfy each sleep position, will win the customer.