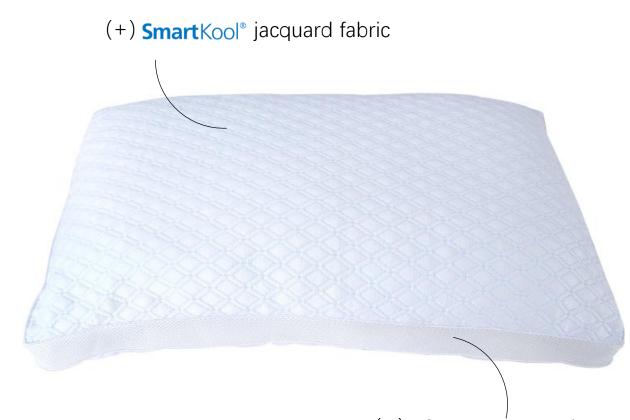

# **COOLING PILLOW**

Smartkool® Cooling jacquard cover reduces heat build-up during the night.

# COOLING PILLOW

Smartkool® Cooling jacquard cover reduces heat build-up during the night.

(+) 3cm gusset mesh

top fabric:350gsm smartkool fabric (15%cooling,30% nylon cooling,55% polyester)bottom fabric:85gsm microfiber fabric filling: 7D fiber gusset: 200gsm 3D mesh fabric Make:sateen piping, without stitch