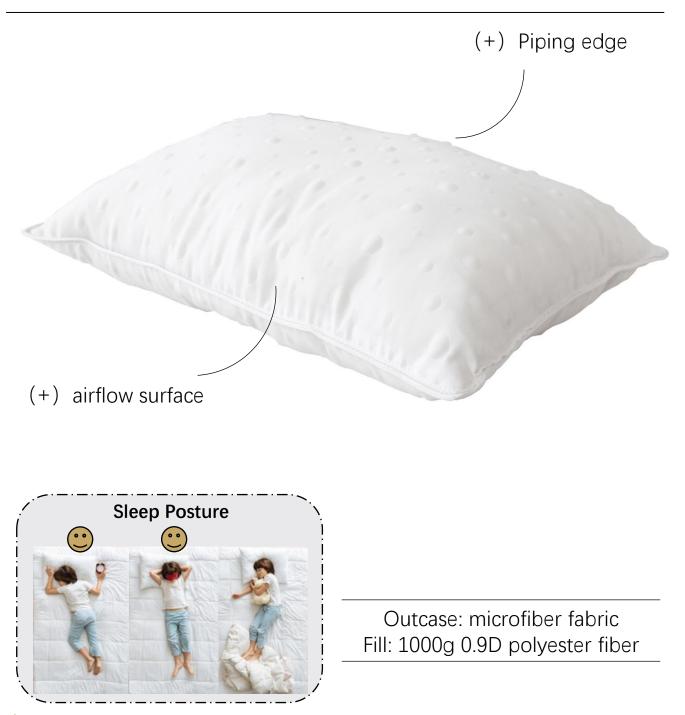

### POLYESTER JACQUARD PILLOW

A magic looking polyester jacquard fabric was pick to apply on this pillow. 3D effect sleep surface enhance the airflow during sleep.

Case: 260gsm polyester jacquard fabric Fill: 0.9D polyester fiber