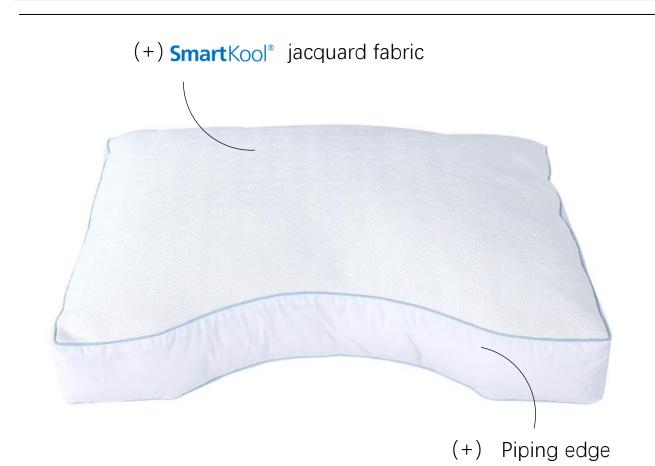

# **COOLING PILLOW**

Smartkool® Cooling jacquard cover reduces heat build-up during the night.

# COOLING PILLOW

Smartkool® Cooling jacquard cover reduces heat build-up during the night.

(+) 3cm gusset mesh

top fabric:350gsm smartkool fabric (15%cooling,30% nylon cooling,55% polyester)bottom fabric:85gsm microfiber fabric filling: 7D fiber gusset: 200gsm 3D mesh fabric Make:sateen piping, without stitch