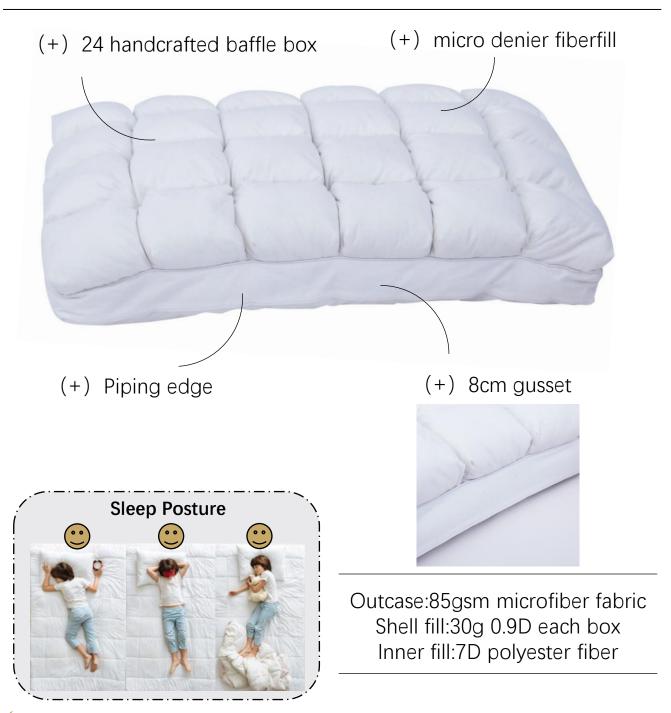

# HANDCRAFTED PILLOW

Featuring with 24 handcrafted high loft baffle boxes, the pillow filled with slumber soft micro denier fiberfill. The base layer, with gusset design, enhance the supportive for the pillow.