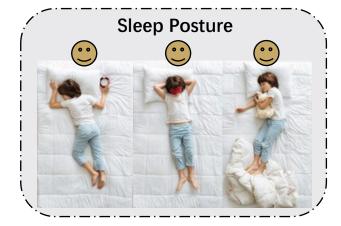

#### **1 Sleep Posture**

Everyone sleeps differently. The combination of the shape, the height and the softness, which aiming to satisfy each sleep position, will win the customer.