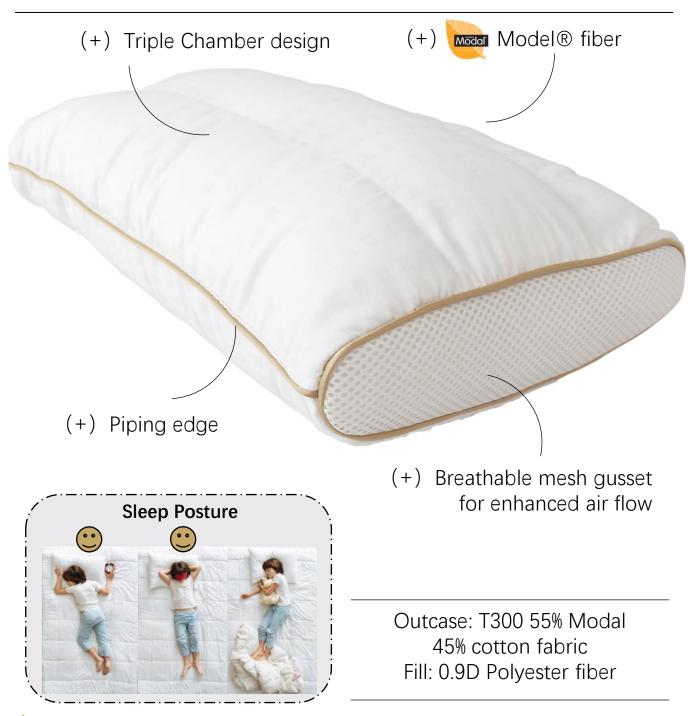

# **MODEL PILLOW**

Natural TENCEL Lyocell fibers, made from eucalyptus trees, are blended into the fabric for optimum moisture wicking, temperature management and a more comfortable night's sleep.