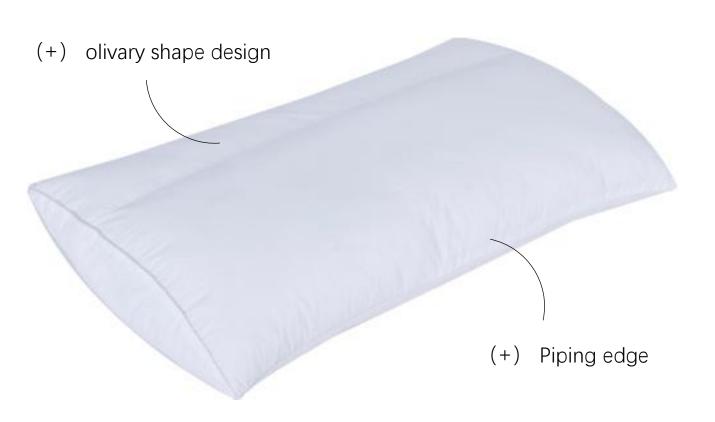

# SOFT AND FIRM PILLOW

Designed with one side soft and one side firm , you can chose your preferred side whenever you want, effectively relieve the neck pressure and pains.

SPRING 蓂

fabric: 40\*40/133\*100 100% cotton filling:6D+0.8D finish:sateen piping