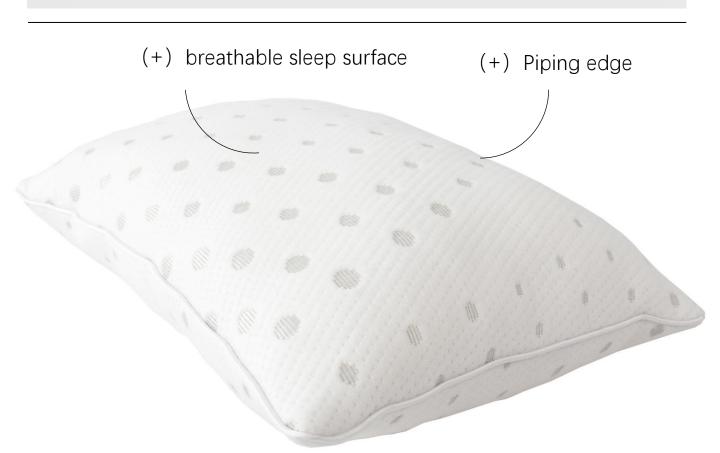

### POLYESTER JACQUARD PILLOW

A magic looking polyester jacquard fabric was pick to apply on this pillow. 3D effect sleep surface enhance the airflow during sleep.

Case: 260gsm polyester jacquard fabric Fill: 0.9D polyester fiber