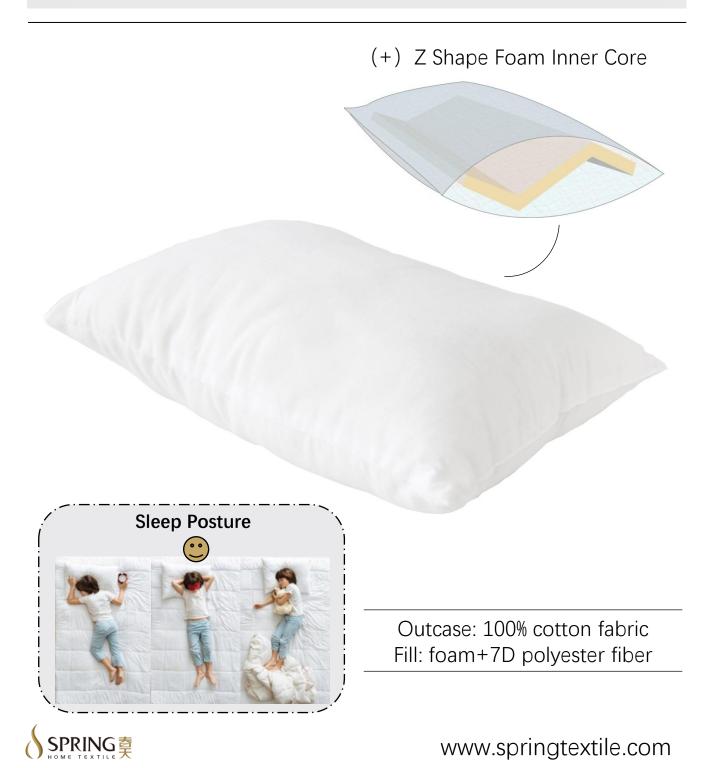

# ANTI SNORING PILLOW

The way that the unique Z shape foam allows a natural extension for neck, to stopped neck pain and improve your breathing - in some cases even eliminating snoring altogether!