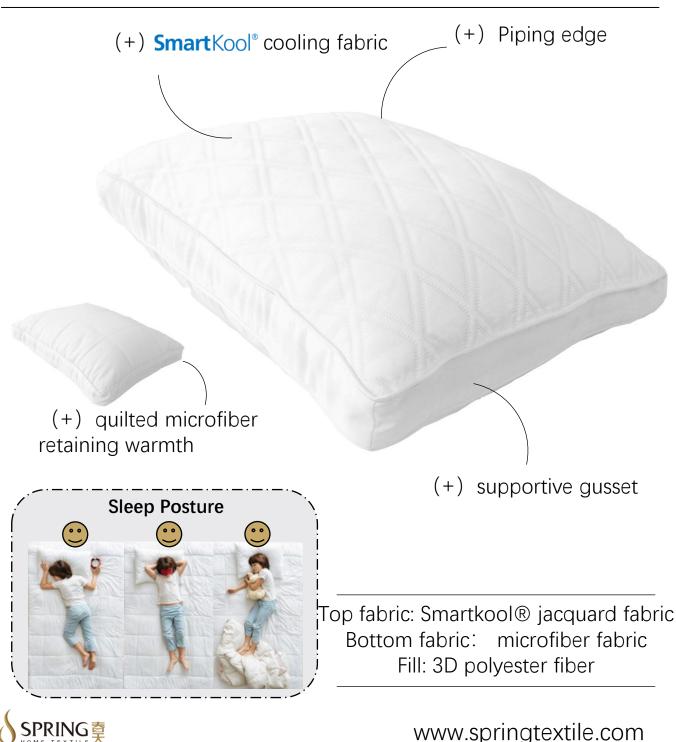

# **COOLING PILLOW**

Smartkool® Cooling jacquard cover reduces heat build-up during the night.