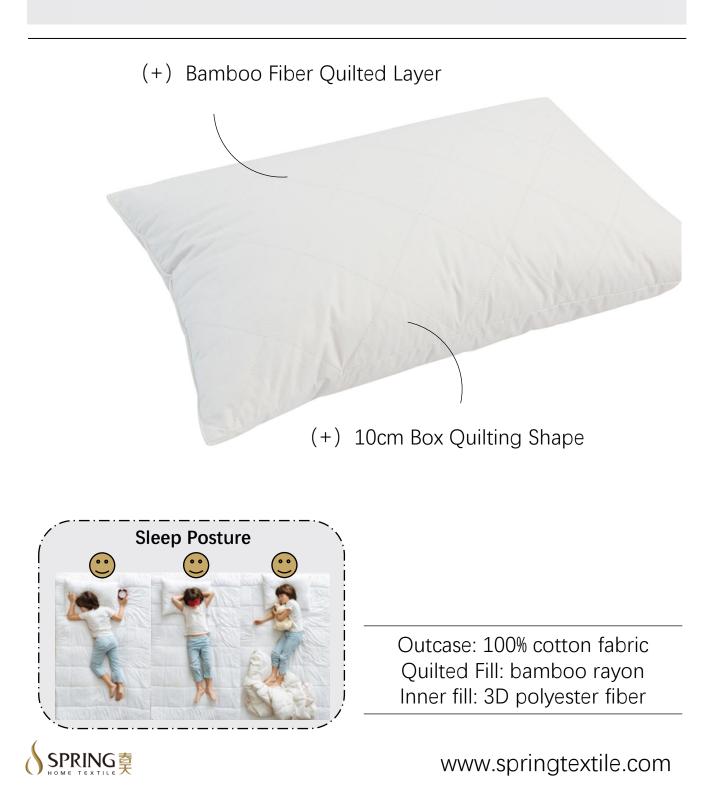

# BAMBOO SURROUND PILLOW

Organic bamboo rayon fibers are blended into the fabric and filling, for optimum moisture wicking, temperature management and a more comfortable night's sleep.