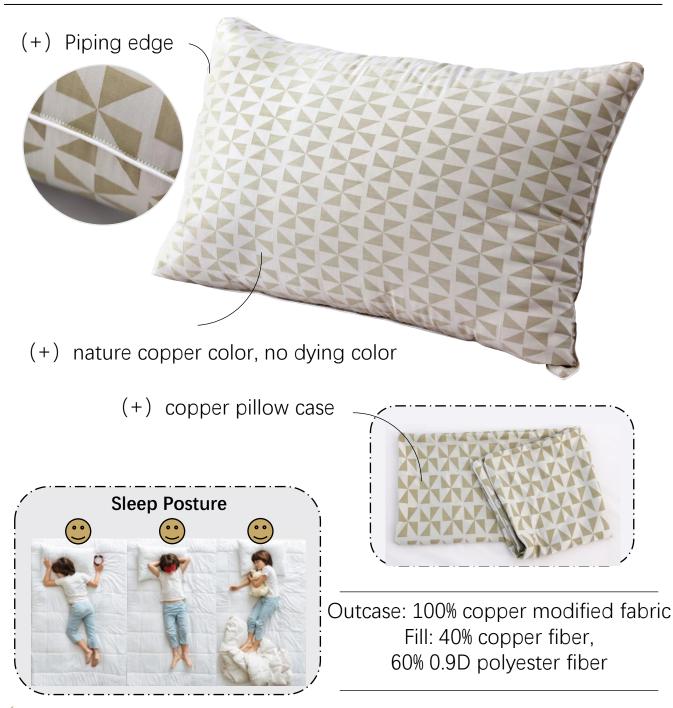

# COPPER INFUSED PILLOW

Designed to provide a cooler, more comfortable night's sleep. The removable cover is copper-infused to reduce odor, prevent skin aging. Copper element is life long antibacterial (test report available on request).