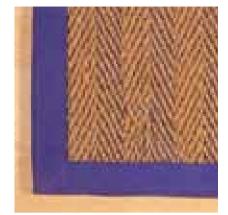

# Coir Broadloom & Rugs

10

- Highly durable and pleasantly resilient suitable for kitchens/ entryways/stairs/halls and other medium/high traffic areas.
- Most textural of all natural fiber floor coverings provides an elegant surface for modern as well as contemporary furniture.
- Coir/Sisal blends available with enhanced dimensional stability ideal for wall-to-wall applications.
- Tight, uniform machine-woven quality for straighter wefts and better durability.

## Sisal Broadloom & Rugs

- One of the most hard-wearing of all natural fibres.
- Smooth surface with a characteristic natural sheen offers a sophisticated look.
- Takes dyes exceptionally well giving rich, deep colours with superior fastness properties.
- Sisal/Jute blends available with hard-wearing Sisal on surface and Jute for inner chains.