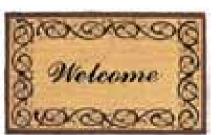

## Imperial Mats

4

- Thick heavy-duty Coir Mats up to 38 mm(1.5") thick.
- Dense hand-tufted pile ideal for printed designs.
- Inlaid versions available in a range of Classic designs.
- Carving option available for enhanced design definition.

K10001

K10004

K10005

K10007

K10009

K10008

K10010