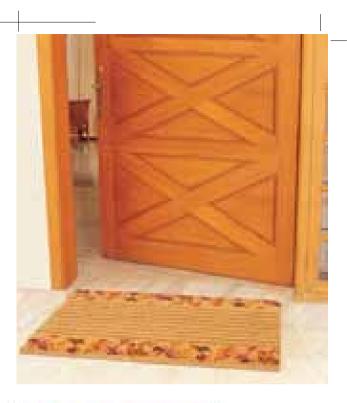

### Vinyl Backed Coir

8

- Dense coir pile implanted onto a tough vinyl backing durable & slip-resistant.
- Available with attractive polyamide-flocked/printed designs.
- Can be cut/die punched to any desired shape ideal for shaped mats.
- Also available in roll form ideal for custom-entrance mat/ commercial applications.
- Large in-house production capacity helps fulfill promotional orders.