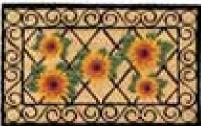

### Vinyl Backed Coir

8

- Dense coir pile implanted onto a tough vinyl backing durable & slip-resistant.
- Available with attractive polyamide-flocked/printed designs.
- Can be cut/die punched to any desired shape ideal for shaped mats.
- Also available in roll form ideal for custom-entrance mat/ commercial applications.
- Large in-house production capacity helps fulfill promotional orders.

K10080

| cmyk

K10081

K10082

K10084

K10086

K10087

K10089

K10091

K10093

K10083

K10085

9

K10090

K10092

K10094

K10096

K10098

Available in 28mm, 23mm, 20mm, 17mm and 15mm.

Panama

Herringbone

Boucle

Panama Bleached Natural