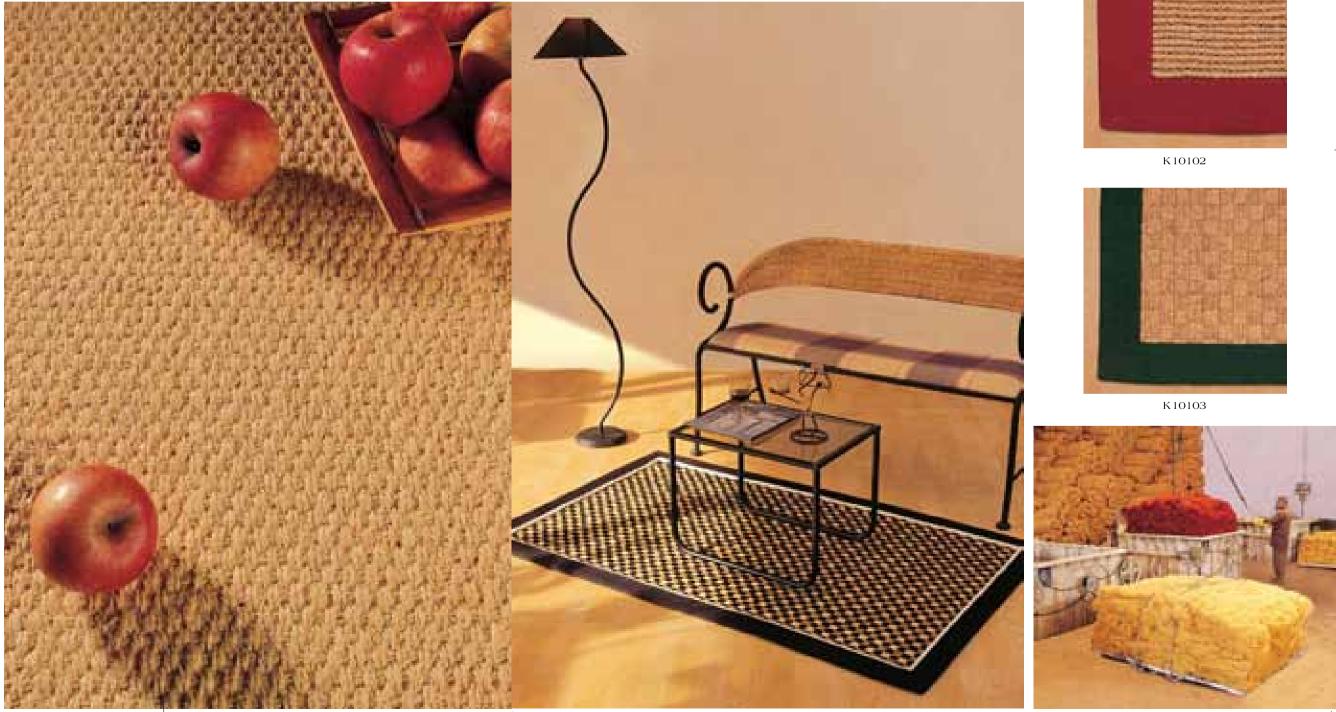

# Coir Broadloom & Rugs

10

- Highly durable and pleasantly resilient suitable for kitchens/ entryways/stairs/halls and other medium/high traffic areas.
- Most textural of all natural fiber floor coverings provides an elegant surface for modern as well as contemporary furniture.
- Coir/Sisal blends available with enhanced dimensional stability ideal for wall-to-wall applications.
- Tight, uniform machine-woven quality for straighter wefts and better durability.

PKM8 Boucle (Coir+Sisal)

Herringbone (Coir+Sisal)

PKM9 Boucle (Coir+Sisal)

Panama (Coir+Sisal)

K10101

SJ Boucle

Fine Boucle

Hexagon