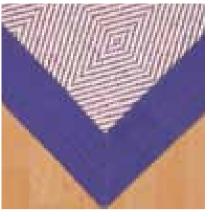

# Coir Broadloom & Rugs

10

- Highly durable and pleasantly resilient suitable for kitchens/ entryways/stairs/halls and other medium/high traffic areas.
- Most textural of all natural fiber floor coverings provides an elegant surface for modern as well as contemporary furniture.
- Coir/Sisal blends available with enhanced dimensional stability ideal for wall-to-wall applications.
- Tight, uniform machine-woven quality for straighter wefts and better durability.

## Sisal Broadloom & Rugs

- One of the most hard-wearing of all natural fibres.
- Smooth surface with a characteristic natural sheen offers a sophisticated look.
- Takes dyes exceptionally well giving rich, deep colours with superior fastness properties.
- Sisal/Jute blends available with hard-wearing Sisal on surface and Jute for inner chains.