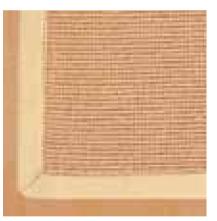

#### Seagrass

18

- One of the most versatile natural floor coverings.
- Hard, durable surface with classic Natural look ideal for medium/high traffic areas.
- Almost impermeable fibre is naturally stain resistant.