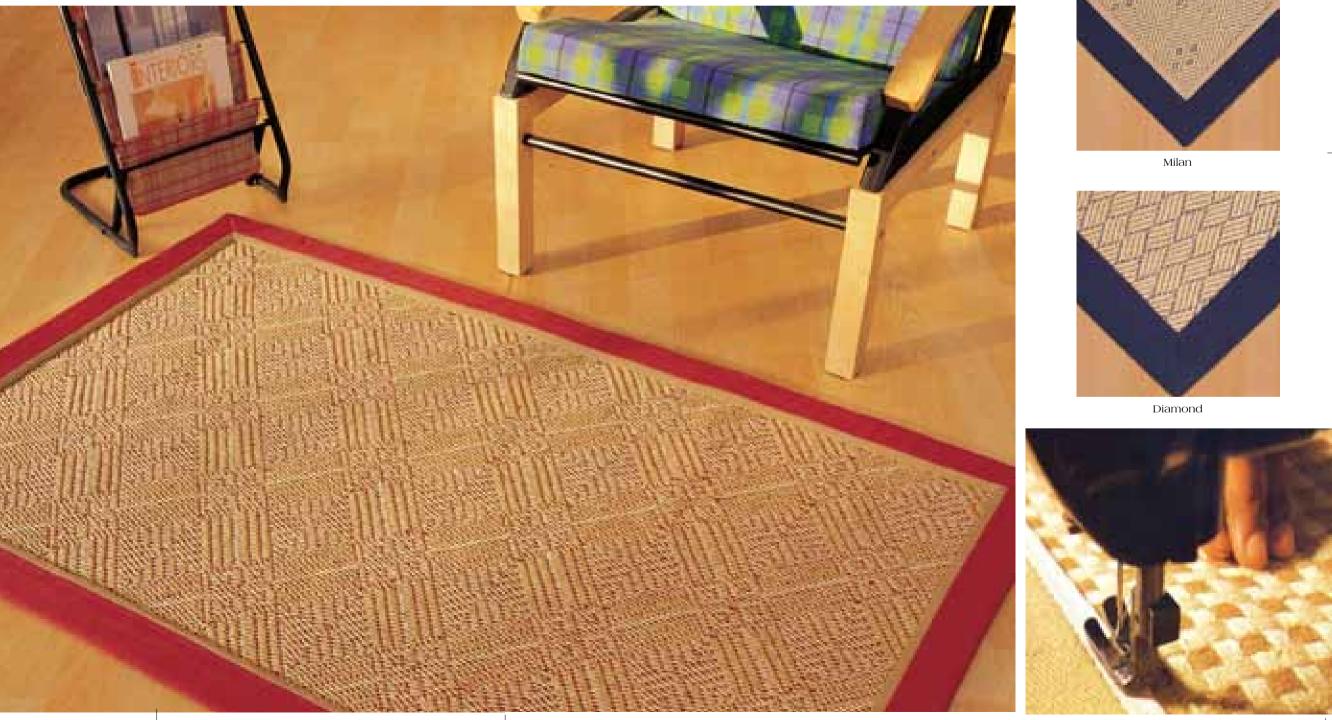

# Coir Broadloom & Rugs

10

- Highly durable and pleasantly resilient suitable for kitchens/ entryways/stairs/halls and other medium/high traffic areas.
- Most textural of all natural fiber floor coverings provides an elegant surface for modern as well as contemporary furniture.
- Coir/Sisal blends available with enhanced dimensional stability ideal for wall-to-wall applications.
- Tight, uniform machine-woven quality for straighter wefts and better durability.

## Sisal Broadloom & Rugs

- One of the most hard-wearing of all natural fibres.
- Smooth surface with a characteristic natural sheen offers a sophisticated look.
- Takes dyes exceptionally well giving rich, deep colours with superior fastness properties.
- Sisal/Jute blends available with hard-wearing Sisal on surface and Jute for inner chains.