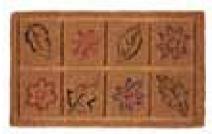

### Vinyl Backed Coir

8

- Dense coir pile implanted onto a tough vinyl backing durable & slip-resistant.
- Available with attractive polyamide-flocked/printed designs.
- Can be cut/die punched to any desired shape ideal for shaped mats.
- Also available in roll form ideal for custom-entrance mat/ commercial applications.
- Large in-house production capacity helps fulfill promotional orders.