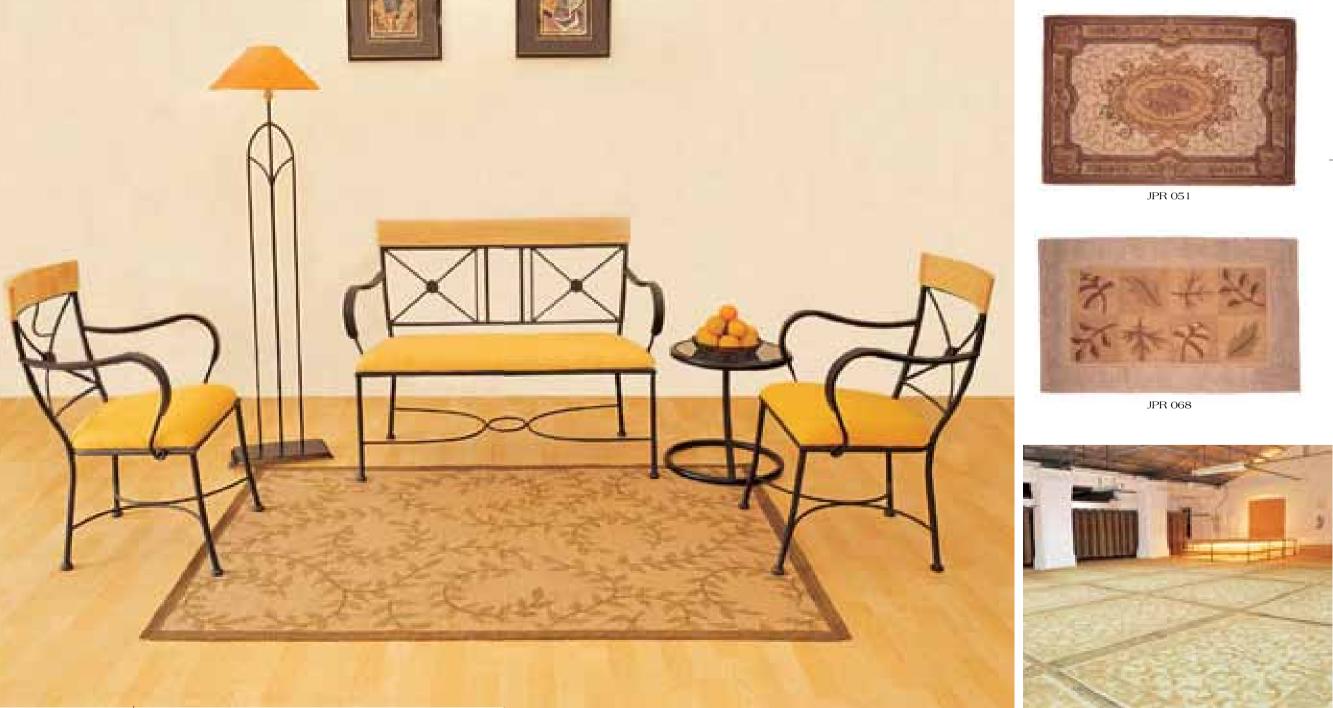

# Printed Jute Area Rugs

- A great casual look is achieved by applying layers of stencil colours on a hand-woven jute rug.
- Wide range of popular traditional/contemporary design themes.
- Jute rugs are hard-wearing and feels soft underfoot suitable for living/ sleeping areas.
- Advanced dye-recipe offers excellent fastness properties.
- Large in-house printing capacity helps fulfill promotional orders.