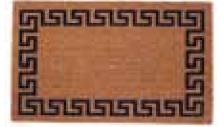

## Imperial Mats

4

- Thick heavy-duty Coir Mats up to 38 mm(1.5") thick.
- Dense hand-tufted pile ideal for printed designs.
- Inlaid versions available in a range of Classic designs.
- Carving option available for enhanced design definition.

K10001

K10004

K10005

K10007

K10009

K10008

K10010