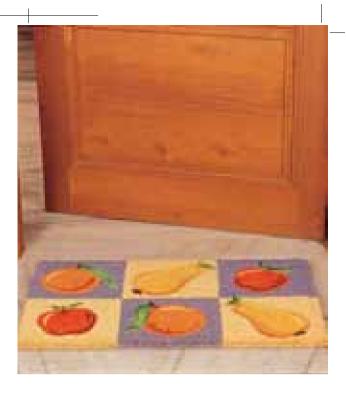

### Vinyl Backed Coir

8

- Dense coir pile implanted onto a tough vinyl backing durable & slip-resistant.
- Available with attractive polyamide-flocked/printed designs.
- Can be cut/die punched to any desired shape ideal for shaped mats.
- Also available in roll form ideal for custom-entrance mat/ commercial applications.
- Large in-house production capacity helps fulfill promotional orders.