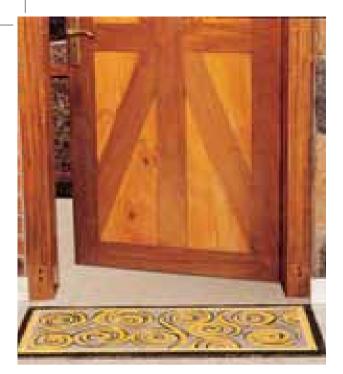

### Vinyl Backed Coir

8

- Dense coir pile implanted onto a tough vinyl backing durable & slip-resistant.
- Available with attractive polyamide-flocked/printed designs.
- Can be cut/die punched to any desired shape ideal for shaped mats.
- Also available in roll form ideal for custom-entrance mat/ commercial applications.
- Large in-house production capacity helps fulfill promotional orders.