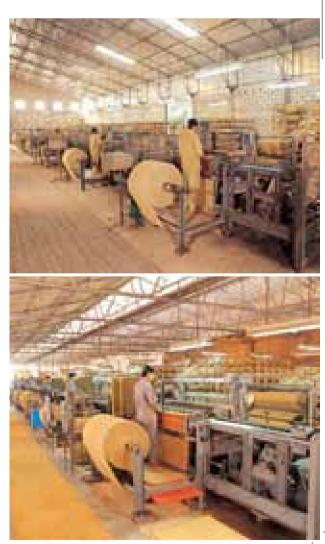

|

Backed with more than a century long tradition, Karan Group is widely recognized as the indisputable leader in the natural floor covering industry. Starting as coir yarn spinners in late 1800's, we presently own the largest integrated factory in Asia for weaving natural fibre floor coverings. Our factories are equipped with the latest yarn preparation and dyeing equipment, imported automatic shaft/jacquard looms and finishing equipment, supported by the industry's finest weaving talents. We are the pioneers in Asia for the manufacture of vinyl backed coir mats/rolls. Addition of the fully automatic latex backing and flocking machines during 2001, once again, demonstrates our leadership position in technology upgradation within the natural floor covering industry. Our continuing commitment to design and product development is evident by the extended in-house design studio which is supported by inputs from the leading home furnishing designers worldwide. Consistently maintaining a balance between traditional craftsmanship and sophisticated technology, we remain India's largest producers of natural fibre floor coverings.