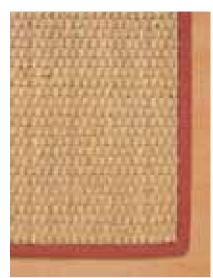

#### Seagrass

18

- One of the most versatile natural floor coverings.
- Hard, durable surface with classic Natural look ideal for medium/high traffic areas.
- Almost impermeable fibre is naturally stain resistant.

4x4 Basket Weave

|