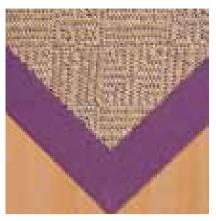

# Coir Broadloom & Rugs

10

- Highly durable and pleasantly resilient suitable for kitchens/ entryways/stairs/halls and other medium/high traffic areas.
- Most textural of all natural fiber floor coverings provides an elegant surface for modern as well as contemporary furniture.
- Coir/Sisal blends available with enhanced dimensional stability ideal for wall-to-wall applications.
- Tight, uniform machine-woven quality for straighter wefts and better durability.

PKM8 Boucle (Coir+Sisal)

Herringbone (Coir+Sisal)

PKM9 Boucle (Coir+Sisal)

Panama (Coir+Sisal)

K10101

SJ Boucle

Fine Boucle

Hexagon