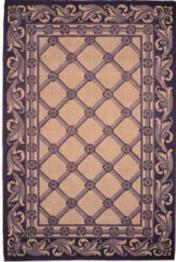

# Coir Broadloom & Rugs

10

- Highly durable and pleasantly resilient suitable for kitchens/ entryways/stairs/halls and other medium/high traffic areas.
- Most textural of all natural fiber floor coverings provides an elegant surface for modern as well as contemporary furniture.
- Coir/Sisal blends available with enhanced dimensional stability ideal for wall-to-wall applications.
- Tight, uniform machine-woven quality for straighter wefts and better durability.

PKM8 Boucle (Coir+Sisal)

Herringbone (Coir+Sisal)

PKM9 Boucle (Coir+Sisal)

Panama (Coir+Sisal)

K10101

SJ Boucle

Fine Boucle

Hexagon