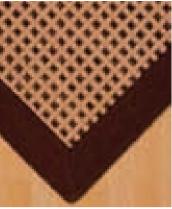

# Coir Broadloom & Rugs

10

- Highly durable and pleasantly resilient suitable for kitchens/ entryways/stairs/halls and other medium/high traffic areas.
- Most textural of all natural fiber floor coverings provides an elegant surface for modern as well as contemporary furniture.
- Coir/Sisal blends available with enhanced dimensional stability ideal for wall-to-wall applications.
- Tight, uniform machine-woven quality for straighter wefts and better durability.

## Sisal Broadloom & Rugs

- One of the most hard-wearing of all natural fibres.
- Smooth surface with a characteristic natural sheen offers a sophisticated look.
- Takes dyes exceptionally well giving rich, deep colours with superior fastness properties.
- Sisal/Jute blends available with hard-wearing Sisal on surface and Jute for inner chains.