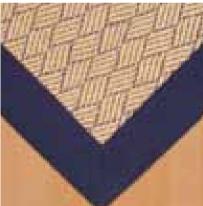

# Coir Broadloom & Rugs

10

- Highly durable and pleasantly resilient suitable for kitchens/ entryways/stairs/halls and other medium/high traffic areas.
- Most textural of all natural fiber floor coverings provides an elegant surface for modern as well as contemporary furniture.
- Coir/Sisal blends available with enhanced dimensional stability ideal for wall-to-wall applications.
- Tight, uniform machine-woven quality for straighter wefts and better durability.

PKM8 Boucle (Coir+Sisal)

Herringbone (Coir+Sisal)

PKM9 Boucle (Coir+Sisal)

Panama (Coir+Sisal)

K10101

SJ Boucle

Fine Boucle

Hexagon