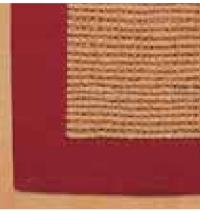

# Coir Broadloom & Rugs

10

- Highly durable and pleasantly resilient suitable for kitchens/ entryways/stairs/halls and other medium/high traffic areas.
- Most textural of all natural fiber floor coverings provides an elegant surface for modern as well as contemporary furniture.
- Coir/Sisal blends available with enhanced dimensional stability ideal for wall-to-wall applications.
- Tight, uniform machine-woven quality for straighter wefts and better durability.

## Sisal Broadloom & Rugs

- One of the most hard-wearing of all natural fibres.
- Smooth surface with a characteristic natural sheen offers a sophisticated look.
- Takes dyes exceptionally well giving rich, deep colours with superior fastness properties.
- Sisal/Jute blends available with hard-wearing Sisal on surface and Jute for inner chains.

#### Jute - Broadloom & Rugs

- Hard-wearing, smooth and soft underfoot ideal choice for living and sleeping areas.
- Clean, casual understated style natural enhancement to any décor.
- Wide range of weaves/textures/colours available in both hand-woven and machine-woven qualities.