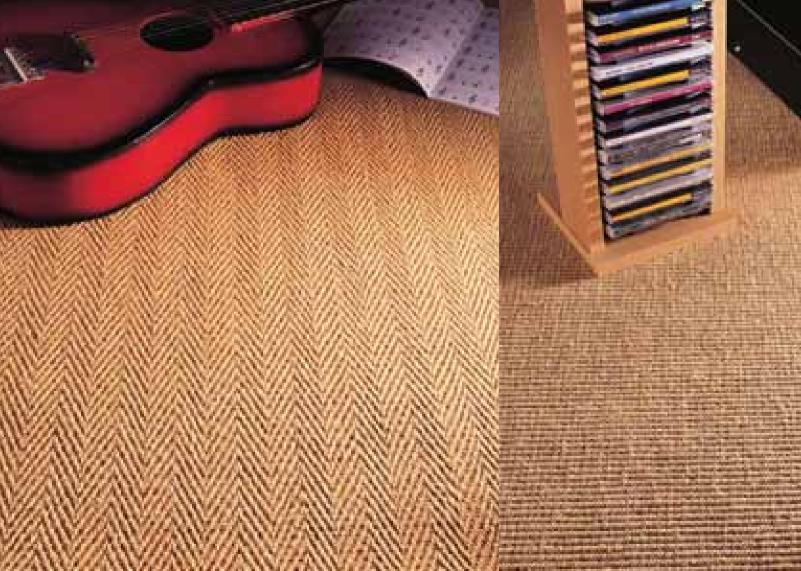

# Coir Broadloom & Rugs

10

- Highly durable and pleasantly resilient suitable for kitchens/ entryways/stairs/halls and other medium/high traffic areas.
- Most textural of all natural fiber floor coverings provides an elegant surface for modern as well as contemporary furniture.
- Coir/Sisal blends available with enhanced dimensional stability ideal for wall-to-wall applications.
- Tight, uniform machine-woven quality for straighter wefts and better durability.