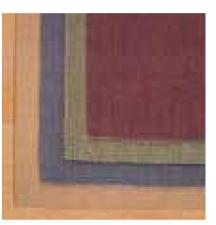

# Coir Broadloom & Rugs

10

- Highly durable and pleasantly resilient suitable for kitchens/ entryways/stairs/halls and other medium/high traffic areas.
- Most textural of all natural fiber floor coverings provides an elegant surface for modern as well as contemporary furniture.
- Coir/Sisal blends available with enhanced dimensional stability ideal for wall-to-wall applications.
- Tight, uniform machine-woven quality for straighter wefts and better durability.

## Sisal Broadloom & Rugs

- One of the most hard-wearing of all natural fibres.
- Smooth surface with a characteristic natural sheen offers a sophisticated look.
- Takes dyes exceptionally well giving rich, deep colours with superior fastness properties.
- Sisal/Jute blends available with hard-wearing Sisal on surface and Jute for inner chains.