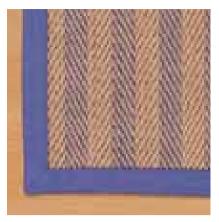

## Sisal Broadloom & Rugs

- One of the most hard-wearing of all natural fibres.
- Smooth surface with a characteristic natural sheen offers a sophisticated look.
- Takes dyes exceptionally well giving rich, deep colours with superior fastness properties.
- Sisal/Jute blends available with hard-wearing Sisal on surface and Jute for inner chains.