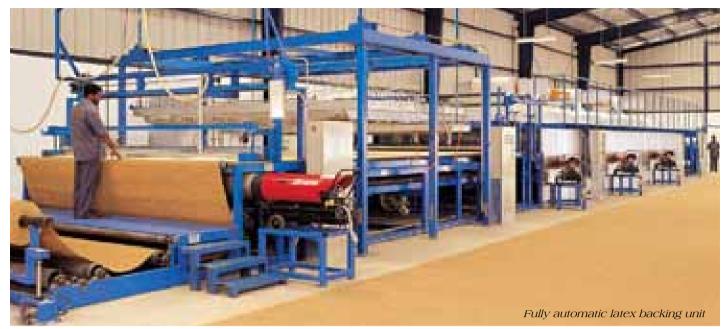

|

Backed with more than a century long tradition, Karan Group is widely recognized as the indisputable leader in the natural floor covering industry. Starting as coir yarn spinners in late 1800's, we presently own the largest integrated factory in Asia for weaving natural fibre floor coverings. Our factories are equipped with the latest yarn preparation and dyeing equipment, imported automatic shaft/jacquard looms and finishing equipment, supported by the industry's finest weaving talents. We are the pioneers in Asia for the manufacture of vinyl backed coir mats/rolls. Addition of the fully automatic latex backing and flocking machines during 2001, once again, demonstrates our leadership position in technology upgradation within the natural floor covering industry. Our continuing commitment to design and product development is evident by the extended in-house design studio which is supported by inputs from the leading home furnishing designers worldwide. Consistently maintaining a balance between traditional craftsmanship and sophisticated technology, we remain India's largest producers of natural fibre floor coverings.