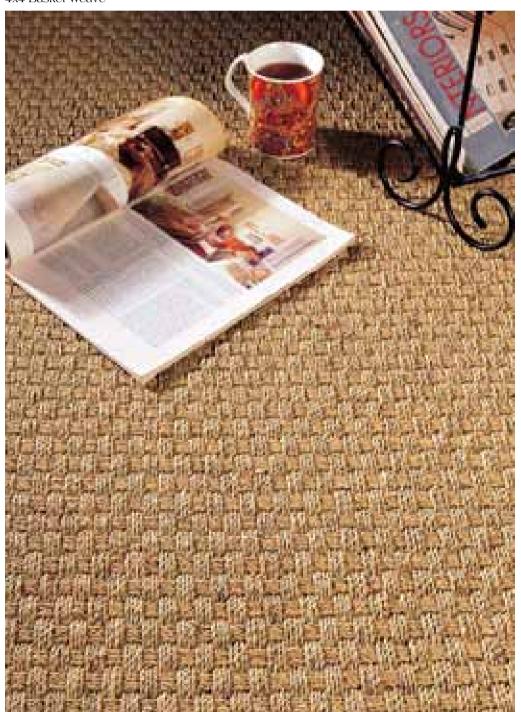

#### Seagrass

18

- One of the most versatile natural floor coverings.
- Hard, durable surface with classic Natural look ideal for medium/high traffic areas.
- Almost impermeable fibre is naturally stain resistant.

4x4 Basket Weave

|