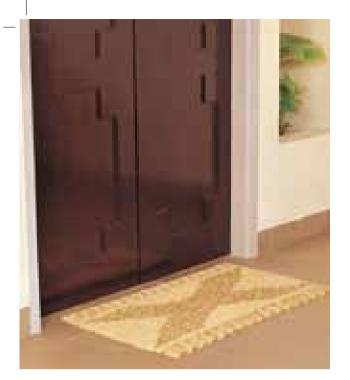

### Vinyl Backed Coir

8

- Dense coir pile implanted onto a tough vinyl backing durable & slip-resistant.
- Available with attractive polyamide-flocked/printed designs.
- Can be cut/die punched to any desired shape ideal for shaped mats.
- Also available in roll form ideal for custom-entrance mat/ commercial applications.
- Large in-house production capacity helps fulfill promotional orders.