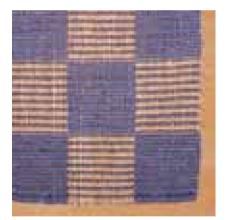

## Sisal Broadloom & Rugs

- One of the most hard-wearing of all natural fibres.
- Smooth surface with a characteristic natural sheen offers a sophisticated look.
- Takes dyes exceptionally well giving rich, deep colours with superior fastness properties.
- Sisal/Jute blends available with hard-wearing Sisal on surface and Jute for inner chains.

New York

Square

Hand Spun Jute Boucle

Hand Spun Jute Panama Bleached Natural

Hand Spun Jute Bengal Boucle