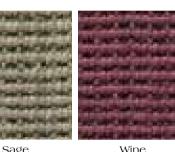

14

Hand Spun Jute Panama

Hand Spun Jute Pantheon

Manhattan

Natural Denim

Marvel Meridian

Sage

| <mark>cmy</mark>k

Leicester

Wine

One side Herringbone

Jute/Coir Boucle Natural & Solid colours

Mini Meridian

JPR 066

JPR 076

JPR 064