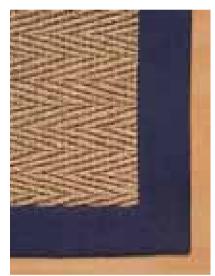

# Coir Broadloom & Rugs

10

- Highly durable and pleasantly resilient suitable for kitchens/ entryways/stairs/halls and other medium/high traffic areas.
- Most textural of all natural fiber floor coverings provides an elegant surface for modern as well as contemporary furniture.
- Coir/Sisal blends available with enhanced dimensional stability ideal for wall-to-wall applications.
- Tight, uniform machine-woven quality for straighter wefts and better durability.

## Sisal Broadloom & Rugs

- One of the most hard-wearing of all natural fibres.
- Smooth surface with a characteristic natural sheen offers a sophisticated look.
- Takes dyes exceptionally well giving rich, deep colours with superior fastness properties.
- Sisal/Jute blends available with hard-wearing Sisal on surface and Jute for inner chains.