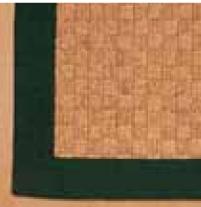

# Coir Broadloom & Rugs

10

- Highly durable and pleasantly resilient suitable for kitchens/ entryways/stairs/halls and other medium/high traffic areas.
- Most textural of all natural fiber floor coverings provides an elegant surface for modern as well as contemporary furniture.
- Coir/Sisal blends available with enhanced dimensional stability ideal for wall-to-wall applications.
- Tight, uniform machine-woven quality for straighter wefts and better durability.

## Sisal Broadloom & Rugs

- One of the most hard-wearing of all natural fibres.
- Smooth surface with a characteristic natural sheen offers a sophisticated look.
- Takes dyes exceptionally well giving rich, deep colours with superior fastness properties.
- Sisal/Jute blends available with hard-wearing Sisal on surface and Jute for inner chains.

#### Jute - Broadloom & Rugs

- Hard-wearing, smooth and soft underfoot ideal choice for living and sleeping areas.
- Clean, casual understated style natural enhancement to any décor.
- Wide range of weaves/textures/colours available in both hand-woven and machine-woven qualities.