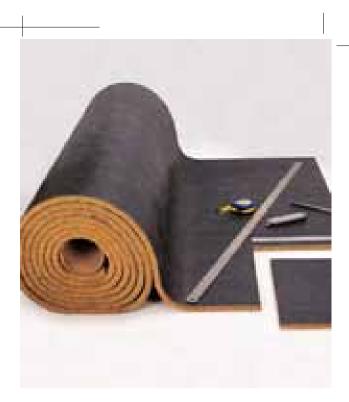

### Vinyl Backed Coir

8

- Dense coir pile implanted onto a tough vinyl backing durable & slip-resistant.
- Available with attractive polyamide-flocked/printed designs.
- Can be cut/die punched to any desired shape ideal for shaped mats.
- Also available in roll form ideal for custom-entrance mat/ commercial applications.
- Large in-house production capacity helps fulfill promotional orders.