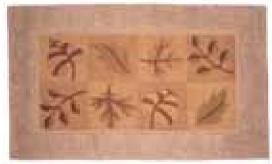

## Sisal Broadloom & Rugs

- One of the most hard-wearing of all natural fibres.
- Smooth surface with a characteristic natural sheen offers a sophisticated look.
- Takes dyes exceptionally well giving rich, deep colours with superior fastness properties.
- Sisal/Jute blends available with hard-wearing Sisal on surface and Jute for inner chains.

New York

Square

Hand Spun Jute Boucle

Hand Spun Jute Panama Bleached Natural

Hand Spun Jute Bengal Boucle