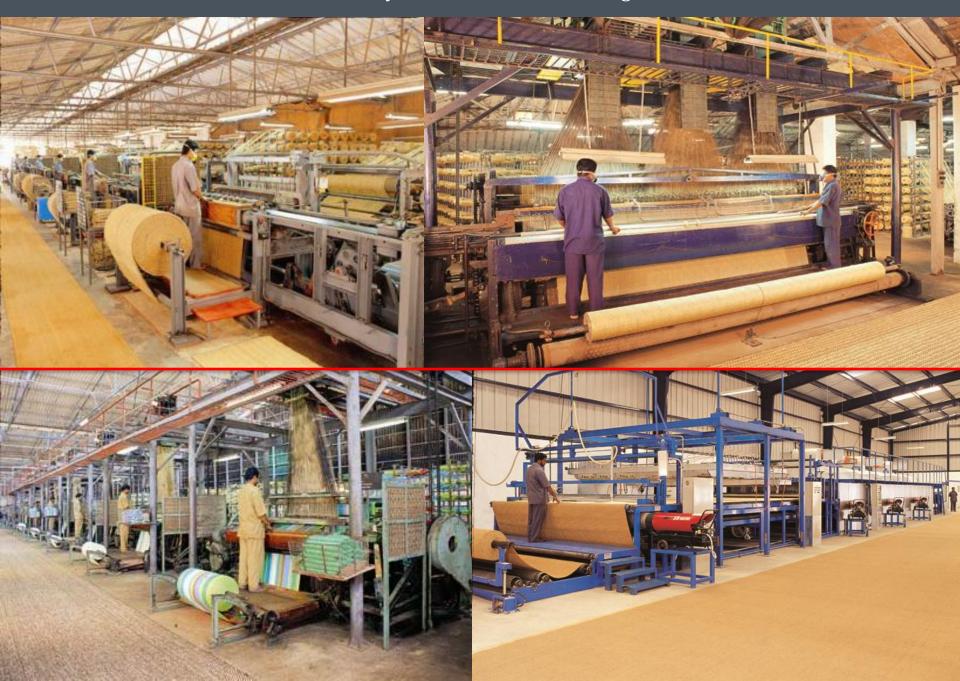

#### Factory Shots – Machine Weaving

Factory Shots – Machine Packing

Capacity

In-house capacity for Weaving, Tufting, Rubber moulding, Latex backing, Gel backing, Printing, Finishing and complete with automatic Packing lines. Shipping more than 2,000 TEUs per year.

Service