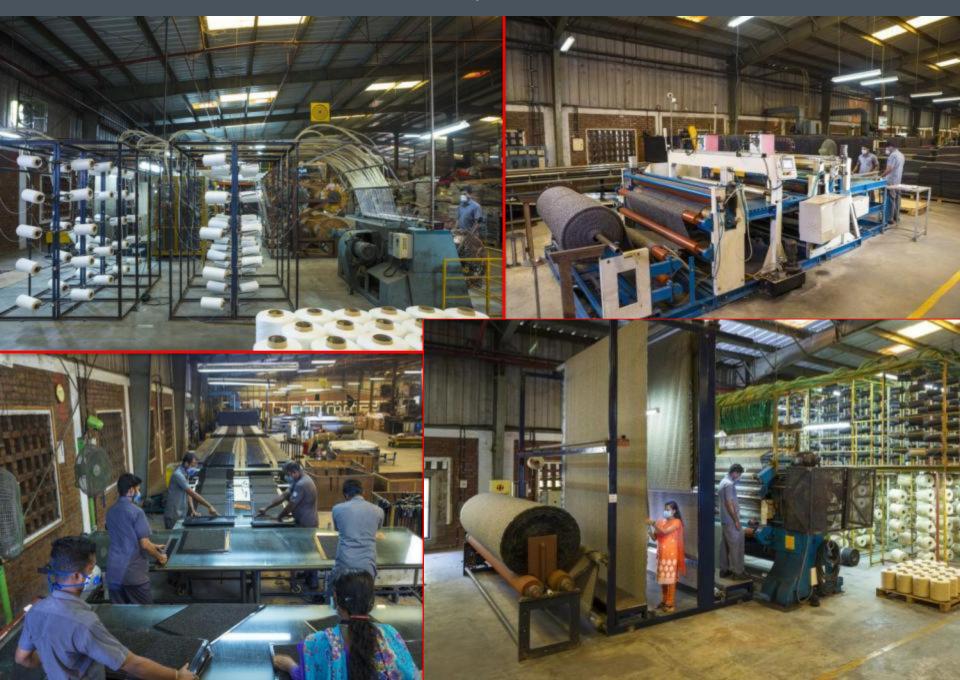

he pioneers in Asia for the manufacture of Vinyl backed Coir mats/rolls. We have successfully maintained the balance between traditional craftsmanship and latest technology through out our journey. We still have the best craftsmen in the handloom industry working for us. That helps us to be the largest exporters of traditional, hand-woven coir mats, matting's & rugs from India.

KARAN

MANUFACTURERS

& EXPORTERS OF
FLOR COVERINGS

GROUP

RETAIL • COMMERCIAL



Europe























Tuesday Morning







Garnet Hill







































#### Our Product Range – Coir Door Mats





#### Factory Shots - Printing



#### Our Product Range – Molded Mats



#### Our Product Range – Molded Mats



Our Product Range – Utility





#### Our Product Range – Scatter











#### Our Product Range – Jute Rugs



#### Factory Shots – Machine Weaving



Factory Shots – Machine Packing



#### Inspection Process



#### Finished Goods



#### Stand –Domotex Fair 2018



#### Our Strengths

### Product Range: A to Z

Widest range of Mats & Rugs – starting from Coir, Jute, Sisal to Polypropylene, Polyamide, Cotton. Backing options of Rubber, PVC, Latex

Innovation



Widely recognized as leading Innovator in Mats & Rugs. 26 Design registrations in EU, 8 Design Patents in US and more than 50 Design Registrations in India

Capacity



In-house capacity for Weaving, Tufting, Rubber moulding, Latex backing, Gel backing, Printing, Finishing and complete with automatic Packing lines. Shipping more than 2,000 TEUs per year.

Service



Prompt and efficient communicati