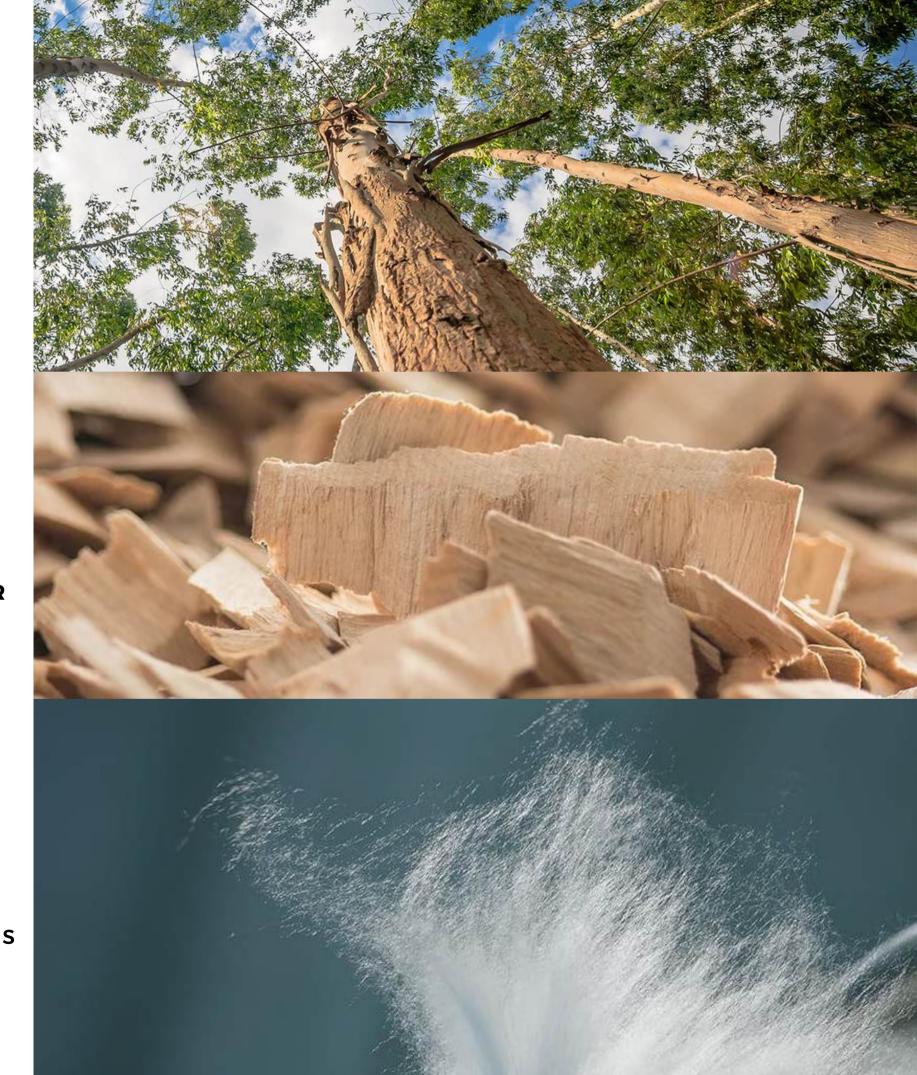

#### FROM FOREST TO FASHION

With an exquisitely silky hand feel and sheen, bed linen containing Tencel Lyocell enhances quality of sleep and ensuring natural comfort for sensitive skin.

ENHANCED BREATHABILITY

### MOISTURE MANAGEMENT PROPERTIES

Sourced from sustainable eucalyptus trees it has outstanding moisture management properties and gentleness to the skin.

CTM has range of different thread counts and Cotton blends with Tencel lyocell including Linen Lyocell and exquisitely soft and silky 100% Tencel Lyocell.

# ŘEFIBRA - SUSTAINABLE LYOCELL

PROMOTING CIRCULARITY AND SUSTAINABILITY

Contributing to circular economy in textiles, Refibra is a combination of pre/post consumer cotton scraps and wood from sustainably managed forests. Lyocell from Refibra technology contains 30% share from cotton scraps. Refibra is a strong responsible choice towards sustainable and circular textile.