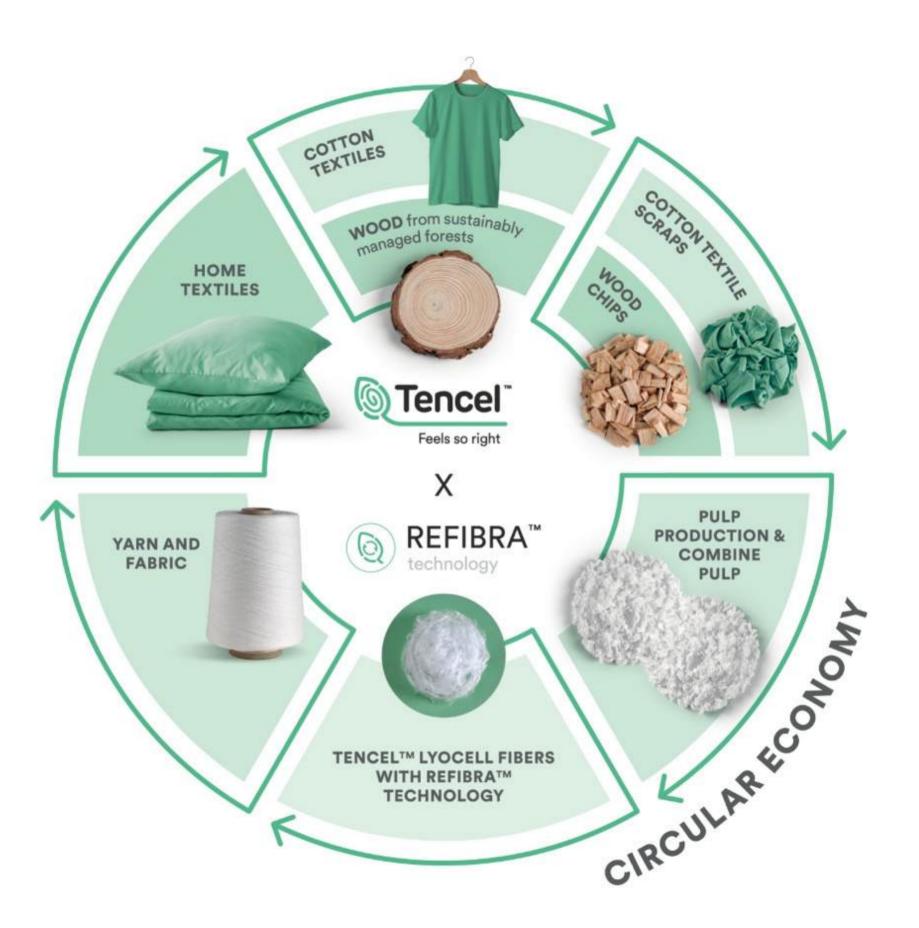

# ŘEFIBRA - SUSTAINABLE LYOCELL

PROMOTING CIRCULARITY AND SUSTAINABILITY

Contributing to circular economy in textiles, Refibra is a combination of pre/post consumer cotton scraps and wood from sustainably managed forests. Lyocell from Refibra technology contains 30% share from cotton scraps. Refibra is a strong responsible choice towards sustainable and circular textile.