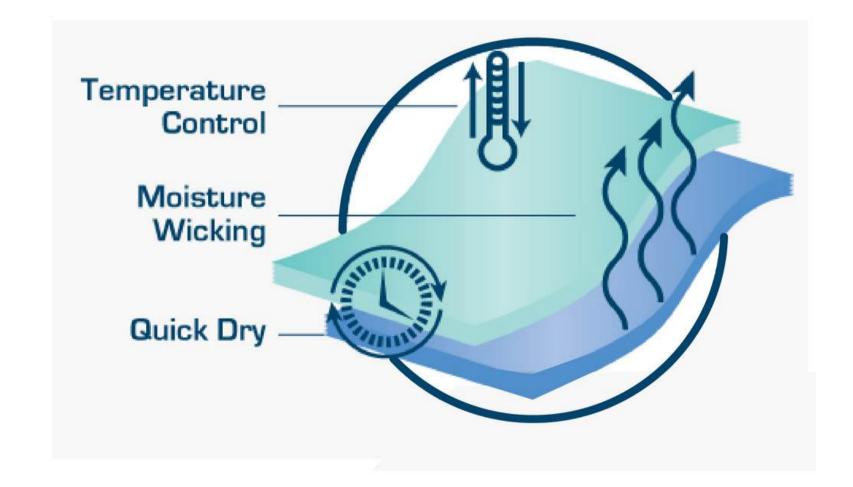

### **ALL SEASON TECHNOLOGY**

Cools when you are HOT & Insulates when you are COOL ; for a better nights sleep.

Moisture produced by the resting body is instantly transported away, giving a cooling effect; making sure one doesn't wakes up damp and sweaty.