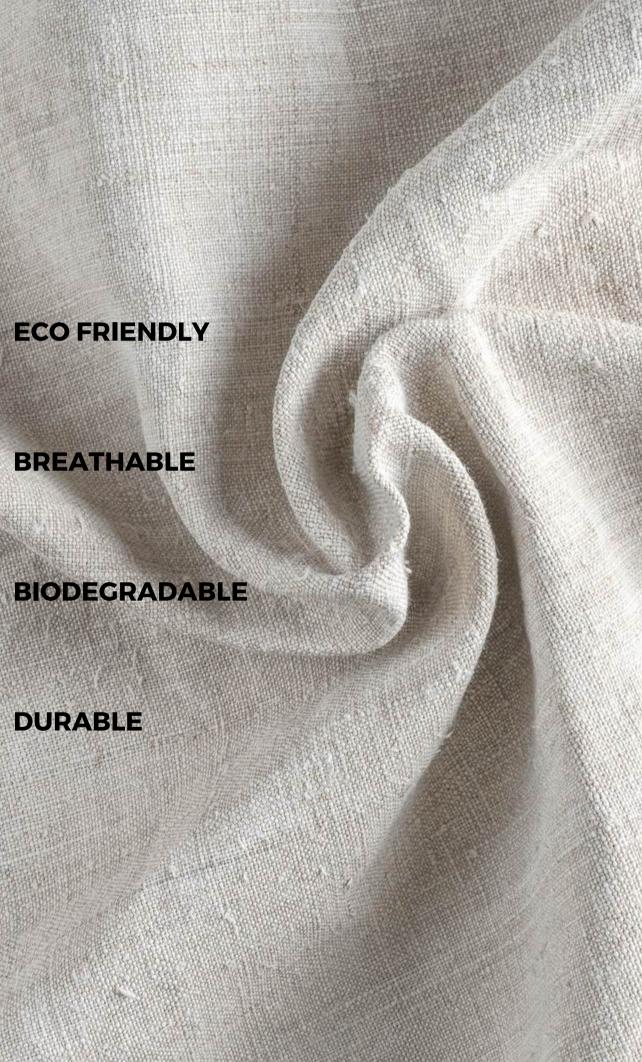

## LINEN

&

## B L E N D S W I T H C O T T O N A N D L Y O C E L

Different blends of linen with cotton and lyocell in prints, solids as well as desize wash

STRONG AND DURABLE

FAST DRYING AND HIGHLY BREATHABLE

NON ALLERGENIC AND NATURALLY INSECT REPELLANT

GOOD HEAT CONDUCTING PROPERTIES FOR A COOL FRESH FEEL IN HOT WEATHERS

ANTI STATIC AND HYPO ALLERGENIC

**BIO DEGRADABLE** 