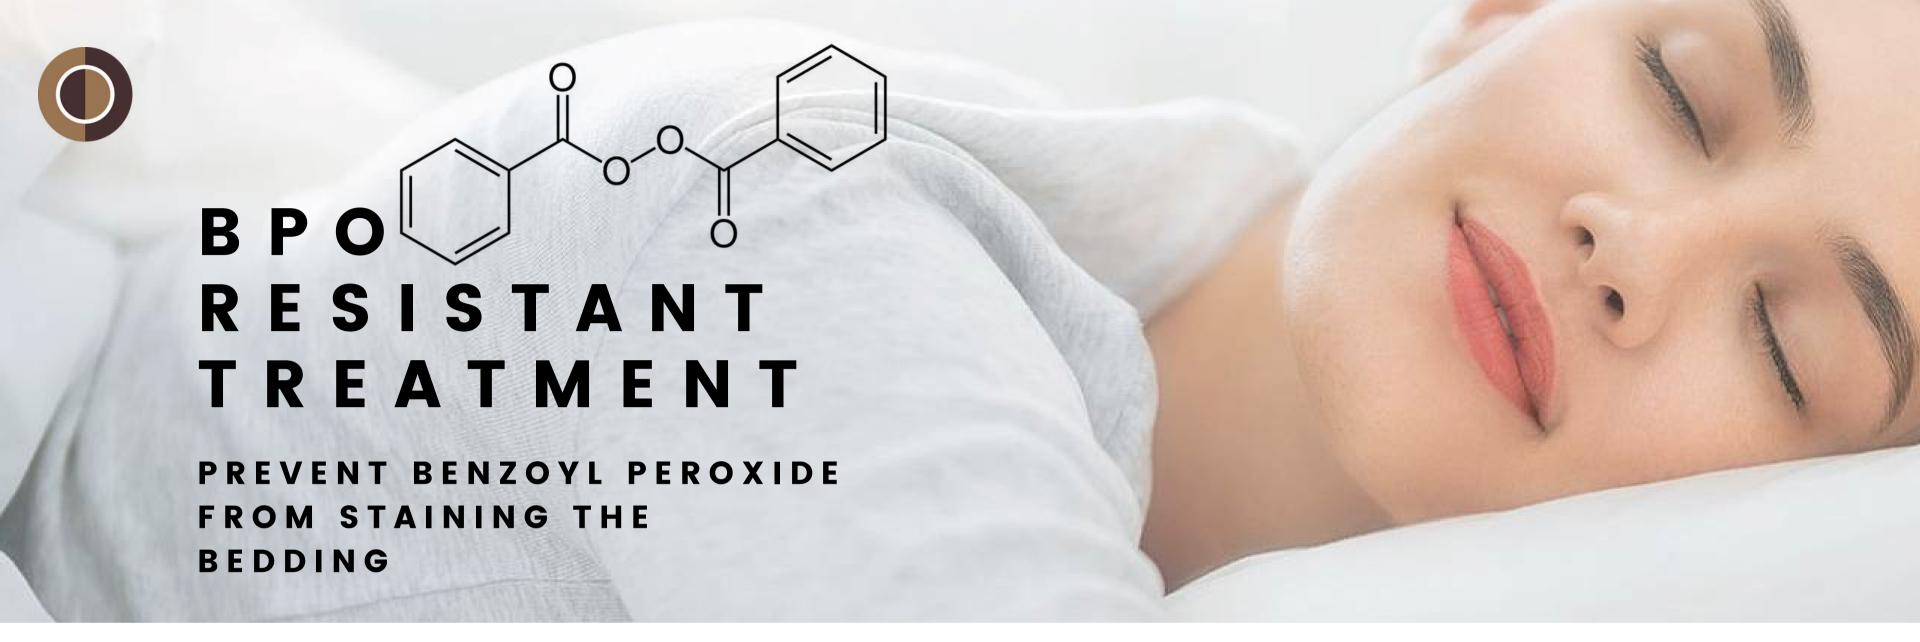

Benzoyl peroxide may work wonders to keep skin clear of acne, but it can wreck havoc on fabrics and sheets, causing bleach stains and discoloration. Fortunately, there's no need to stick to plain white sheets if you use benzoyl peroxide as an active. Our BPO resistant range is solution to discoloration caused by benzoyl peroxide

RESIST FADING &
DISCOLORATION FROM
ACNE MEDICINES

Soft, Breathable

Machine wash Easy care