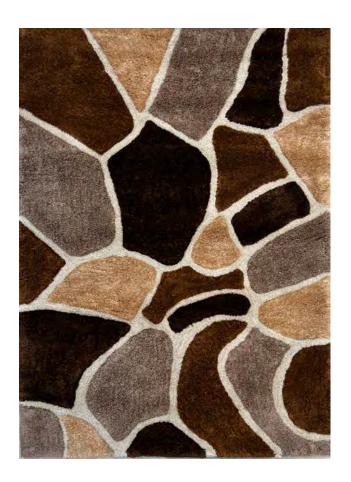

er abstract or minimalistic and the colours have a matt finish. They complement the straight line architectural pattern of the urban homes.



### **Collection Technical Specifications**

Texture Type Hand-look

Yarn Type OEKO-TEX® STANDARD 100 Polyester

All manufacturing steps are done by Hand.

#### Sizes Available (in feet)

Rug Size 2x3 2x5 2x6 3x5 4x6 5x7 6x9 7x10 8x10 9x12

Round 3x3 4x4 5x5

Custom Size Available

#### Contact us:

♥+91 9819 53370 Ø info@Wani.Co.In





# **MONOCHROME**







CODE MONO CREAM



CODE MONO AQUA



CODE MONO BLACK



CODE MONO TAN





CODE MONO MOCCA



CODE MONO SILVER



CODE MONO ROSE



CODE MONO SEA



## **WEAVE**







CODE WEAVE CHARCOAL



CODE WEAVE SILVER



**CODE WEAVE TAN** 



CODE WEAVE WHITE



## **BRICK**







CODE BRICK BLUE



**CODE BRICK BROWN** 



**CODE BRICK CREAM** 



## **WAVE**







CODE WAVE SAND



**CODE WAVE GREY** 



**CODE WAVE SILVER** 



CODE WAVE WHITE

## **PICASO**





#### <u>Contact us:</u> **©+91 98719 53370 ©Info@Wani.Co.In**