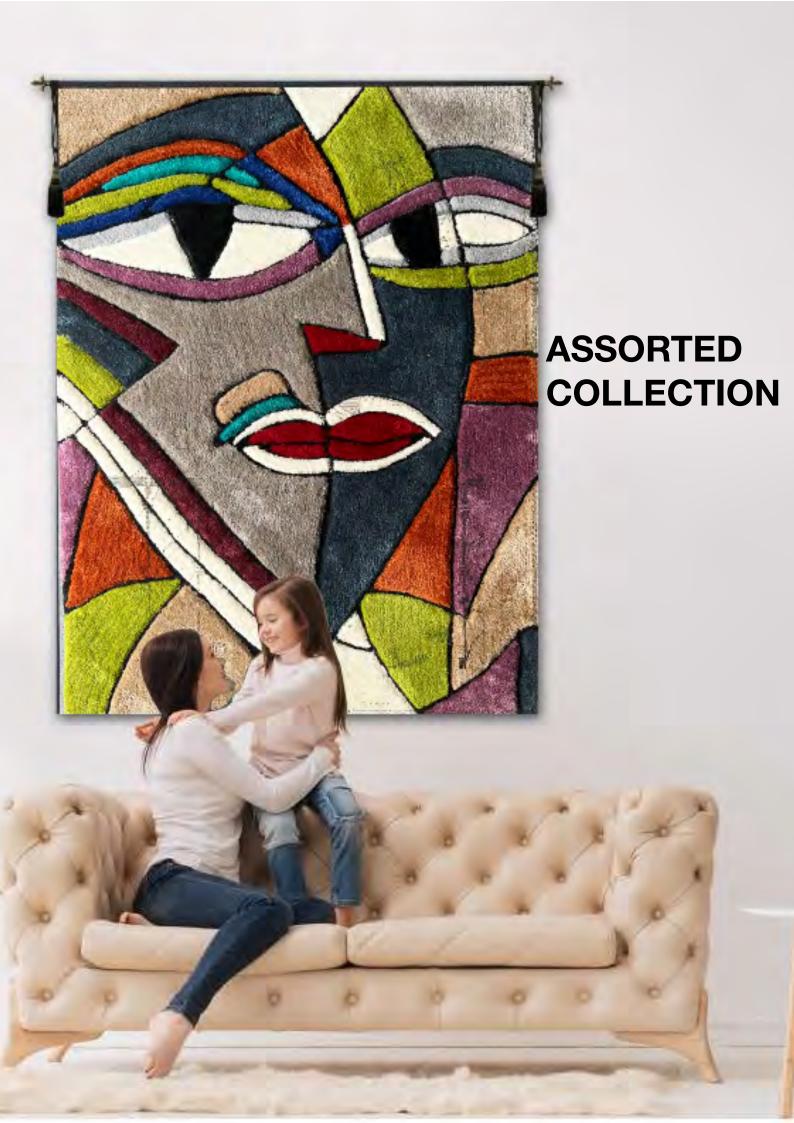

#### **Product Story**

This collection is inspired by the urban modern lifestyle. The designs are either abstract or minimalistic and the colours have a matt finish. They complement the straight line architectural pattern of the urban homes.



### **Collection Technical Specifications**

Texture Type Hand-look

Yarn Type OEKO-TEX® STANDARD 100 Polyester

All manufacturing steps are done by Hand.

#### Sizes Available (in feet)

Rug Size 2x3 2x5 2x6 3x5 4x6 5x7 6x9 7x10 8x10 9x12

Round 3x3 4x4 5x5

Custom Size Available

#### Contact us:

♥+91 9819 53370 Ø info@Wani.Co.In





# **MONOCHROME**







CODE MONO CREAM



CODE MONO AQUA



CODE MONO BLACK



CODE MONO TAN





CODE MONO MOCCA



CODE MONO SILVER



CODE MONO ROSE



CODE MONO SEA



## **WEAVE**







CODE WEAVE CHARCO