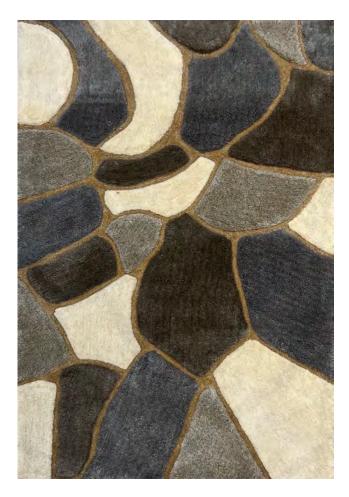

ic and the colours have a matt finish. They complement the straight line architectural pattern of the urban homes.



### **Collection Technical Specifications**

Texture Type Hand-look

Yarn Type OEKO-TEX® STANDARD 100 Polyester

All manufacturing steps are done by Hand.

#### Sizes Available (in feet)

Rug Size 2x3 2x5 2x6 3x5 4x6 5x7 6x9 7x10 8x10 9x12

Round 3x3 4x4 5x5

Custom Size Available

#### Contact us:

♥+91 9819 53370 Ø info@Wani.Co.In





# **MONOCHROME**







CODE MONO CREAM



CODE MONO AQUA



CODE MONO BLACK



CODE MONO TAN





CODE MONO MOCCA



CODE MONO SILVER



CODE MONO ROSE



CODE MONO SEA



## **WEAVE**







CODE WEAVE CHARCOAL



CODE WEAVE SILVER



**CODE WEAVE TAN** 



CODE WEAVE WHITE



## **BRICK**







CODE BRICK BLUE



**CODE BRICK BROWN** 



**CODE BRICK CREAM** 



## **WAVE**







CODE WAVE SAND



**CODE WAVE GREY** 



**CODE WAVE SILVER** 



CODE WAVE WHITE

## **PICASO**





#### <u>Contact us:</u> **©+91 98719 53370 ©Info@Wani.Co.In**