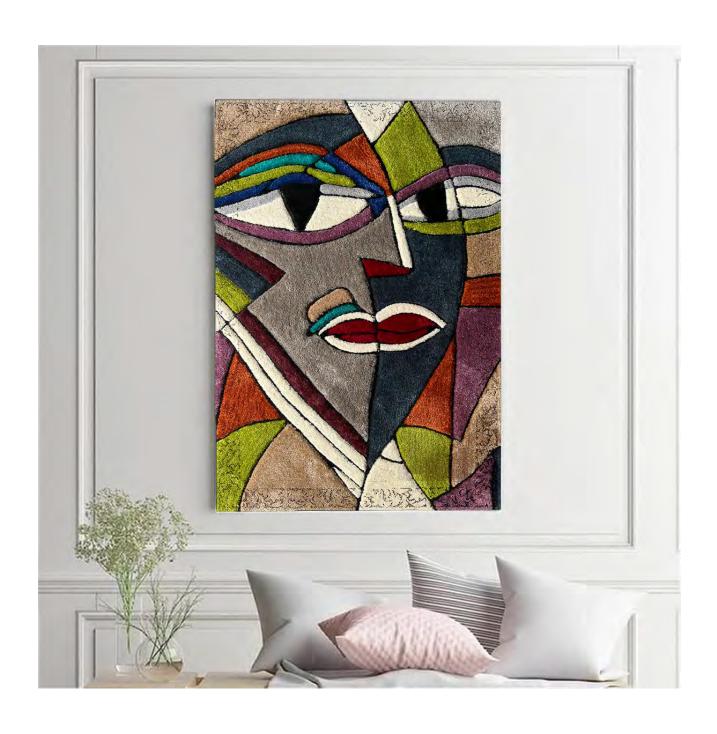

Specifications**

Texture Type Hand-look

Yarn Type OEKO-TEX® STANDARD 100 Polyester

All manufacturing steps are done by Hand.

#### Sizes Available (in feet)

Rug Size 2x3 2x5 2x6 3x5 4x6 5x7 6x9 7x10 8x10 9x12

Round 3x3 4x4 5x5

Custom Size Available

#### Contact us:

♥+91 9819 53370 Ø info@Wani.Co.In





# **MONOCHROME**







CODE MONO CREAM



CODE MONO AQUA



CODE MONO BLACK



CODE MONO TAN





CODE MONO MOCCA



CODE MONO SILVER



CODE MONO ROSE



CODE MONO SEA



## **WEAVE**







CODE WEAVE CHARCOAL



CODE WEAVE SILVER



**CODE WEAVE TAN** 



CODE WEAVE WHITE



## **BRICK**







CODE BRICK BLUE



**CODE BRICK BROWN** 



**CODE BRICK CREAM** 



## **WAVE**







CODE WAVE SAND



**CODE WAVE GREY** 



**CODE WAVE SILVER** 



CODE WAVE WHITE

## **PICASO**





#### <u>Contact us:</u> **©+91 98719 53370 ©Info@Wani.Co.In**