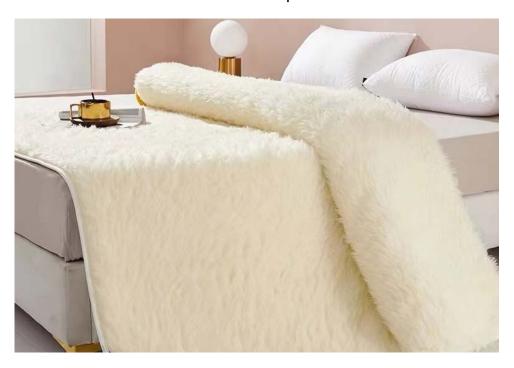

#### **PURE CASHMERE**

Fabric: 100% Cotton 400T (SOFT) BCI

Filling: 85% Cashmere

1/Cashmere summer quilt:

2/Cashmere quilted pillow protector

1\ The outer scales of cashmere fiber are small and smooth, with an air layer in the middle of the fiber, making it lightweight, skin friendly, and smooth. Delicate and soft, finer than wool, and finer than other fibers such as mohair, alpaca, camel hair, ETC.

2\Warm and lightweight, with a warmth value 1.5-2 times that of wool 3\The chromaticity is pure natural and soft, with a luster that is pure natural, soft, and pure . Strong elongation and better water absorption than wool, it combines slimness, lightness, softness, smoothness, and warmth .

4\Excellent insulation performance, better moisture absorption and breathability.

**Quilted Pillow Protector** 

**Print Binding** 

山羊绒纤维外表鳞片小而光滑,纤维中间有一空气层,因而其重量轻,亲肤滑糯。 细腻柔软,比羊毛还细,比其它纤维如马海毛,羊驼毛,驼绒等都要细。 保暖轻盈,保暖值是羊毛的1.5-2倍。