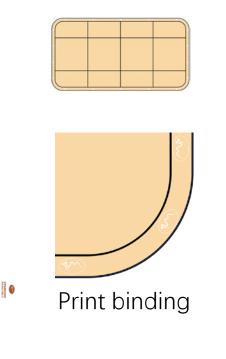

。羊驼毛特殊的中空结构使得其更加的轻薄有 弹性。长时间按压使用也不易变形。依然柔软光滑。

2、保暖防潮。羊驼毛的保暖性能十分优异,它的绝缘性能使其既能隔绝冷空气,同时不向外













#### PURE CAMEL WOOL

Fabric: 100% Cotton

Filling: 100% Camel hair

1/Camel summer quilt

2/Camel winter quilt



1\The advantages of camel hair bedding mainly include excellent warmth and breathability, fluffiness and stability, moisture absorption, skin friendliness, as well as antibacterial, mite resistant, and environmentally friendly pollution-free properties.

2\The thermal insulation performance of camel wool bedding is very superior, thanks to the hollow bamboo like structure of camel wool fibers, which is conducive to air storage and provides excellent warmth and breathability. This structure allows camel hair to be kept warm while also maintaining good





**NATURAL FIBELLE** 



Quilted Pillow Protector

Fabric Bag



entilation, avoiding discomfort caused by moisture





# THANK YOU .....

www.staroon.com