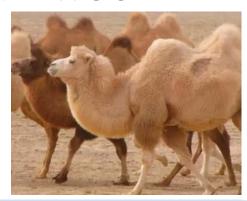

#### PURE CAMEL WOOL

Fabric: 100% Cotton

Filling: 100% Camel hair

1/Camel summer quilt

2/Camel winter quilt

1\The advantages of camel hair bedding mainly include excellent warmth and breathability, fluffiness and stability, moisture absorption, skin friendliness, as well as antibacterial, mite resistant, and environmentally friendly pollution-free properties.

2\The thermal insulation performance of camel wool bedding is very superior, thanks to the hollow bamboo like structure of camel wool fibers, which is conducive to air storage and provides excellent warmth and breathability. This structure allows camel hair to be kept warm while also maintaining good