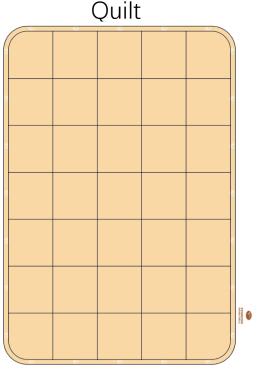

#### **PURE COTTON**

Fabric: 100% Cotton BCI

Filling: 100% Cotton BCI

1/Cotton summer quilt

2/Cotton mattress pad

3/Cotton quilted pillow protector

- 还有少量的蜡状物质和含氮物与果胶质。被体
- 3.具有较好吸湿透气性,无静电,使睡眠舒适。

Quilted Pillow Protector