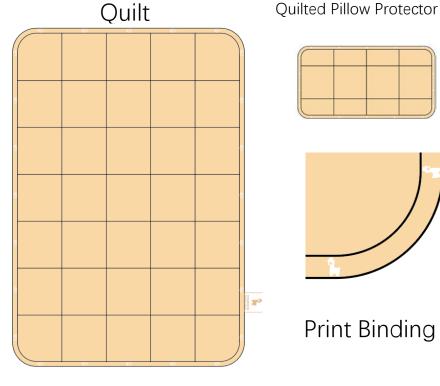

#### **PURE COTTON**

Fabric: 100% Cotton BCI

Filling: 100% Cotton BCI

1/Cotton summer quilt

2/Cotton mattress pad

3/Cotton quilted pillow protector

- 还有少量的蜡状物质和含氮物与果胶质。被体
- 3.具有较好吸湿透气性,无静电,使睡眠舒适。

Quilted Pillow Protector

# **PURE SILK**

Fabric: 100% Cotton dobby BCI

Filling: 98% Silk

1/Silk summer quilt

2/All Season silk quilt

3/Silk quilted pillow protector

- 3.具有透气、透湿特点, 舒适感受, 对皮肤敏感友好
- 4.富含人体所需的氨基酸。有保健作用

**Print Binding** 

# Pure Lyocell

Fabric: 100% Lyocell 300TC

Filling 100% Lyocell

1/Summer quilt

2/Quilted pillow protector

### **PURE BAMBOO**

Fabric: 100% Viscose from bamboo 300T

1/ Bamboo summer quilt:

Filling 100% Bamboo viscose

2/ Quilted pillow protector

1\Bamboo fiber has good breathability and instant water absorption

Natural coolness, constant temperature sleep feels cool but not icv

#### **PURE CASHMERE**

Fabric: 100% Cotton 400T (SOFT) BCI

Filling: 85% Cashmere

1/Cashmere summer quilt:

2/Cashmere quilted pillow protector

1\ The outer scales of cashmere fiber are small and smooth, with an air layer in the middle of the fiber, making it lightweight, skin friendly, and smooth. Delicate and soft, finer than wool, and finer than other fibers such as mohair, alpaca, camel hair, ETC.

### **PURE WOOL**

Fabric: 100% Cotton BCI

Filling: 100% Australian wool washable

1/Wool summer quilt

2/Wool winter quilt

3/Wool quilted pillow protector

07-WOOL

一种容易卷曲的动物纤维,它柔软且纤维间互相紧扣,作成