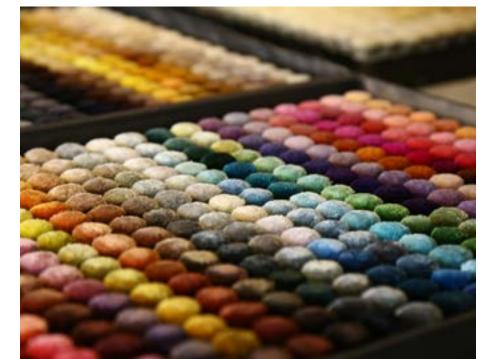

# **Pom Box**

Color forms a very important part of a carpet. A pom box is like a shade card for yarns that can be used to select colors for a particular carpet.

- Customised pom box with 400 color options in wool & 200 color option in silk
- Maintains accuracy of colors during production
- Ease in processing & selections of colors