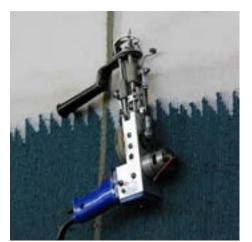

# **Tools**

Our weavers not only make their own carpets they make their own tools as well. Weavers customise their tools for a better grip which in turn enhances weaving style, finish and speed.

Carpet Couture | Page No. 34