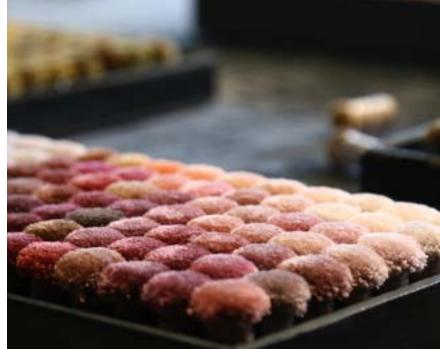

# **Pom Box**

Color forms a very important part of a carpet. A pom box is like a shade card for yarns that can be used to select colors for a particular carpet.

- Customised pom box with 400 color options in wool & 200 color option in silk
- Maintains accuracy of colors during production
- Ease in processing & selections of colors