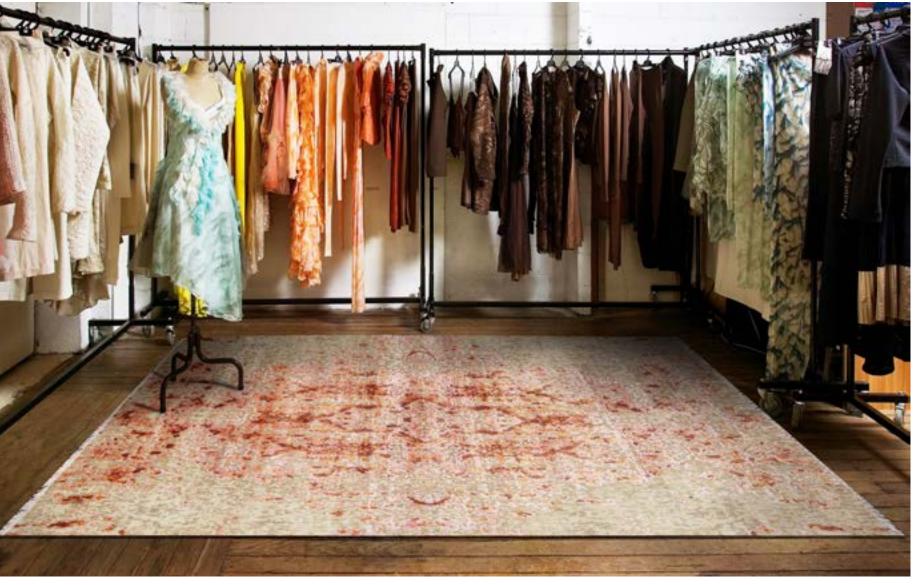

#### 3. Outdoor, Reversible & Hand Carved rugs

We are constantly working and coming up with new products, textures and yarns.

**Converge - Monotone hand carved** 

Alfresco - Flatweave rugs for indoor and outdoor use

Orphic - Handwoven in Jute and Recycled Cotton