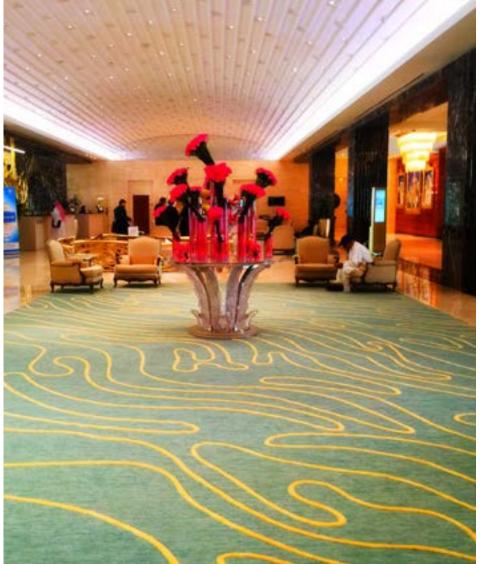

#### 1. Hospitality and Contract Carpets

We recommend using either Hand Tufted or Hand Knotted carpets and rugs for hospitality and contract use.

#### Benefits

- Durable and functional
- Less wastage
- Plush and luxurious
- Customized design/shape/color and size
- Easy to maintain