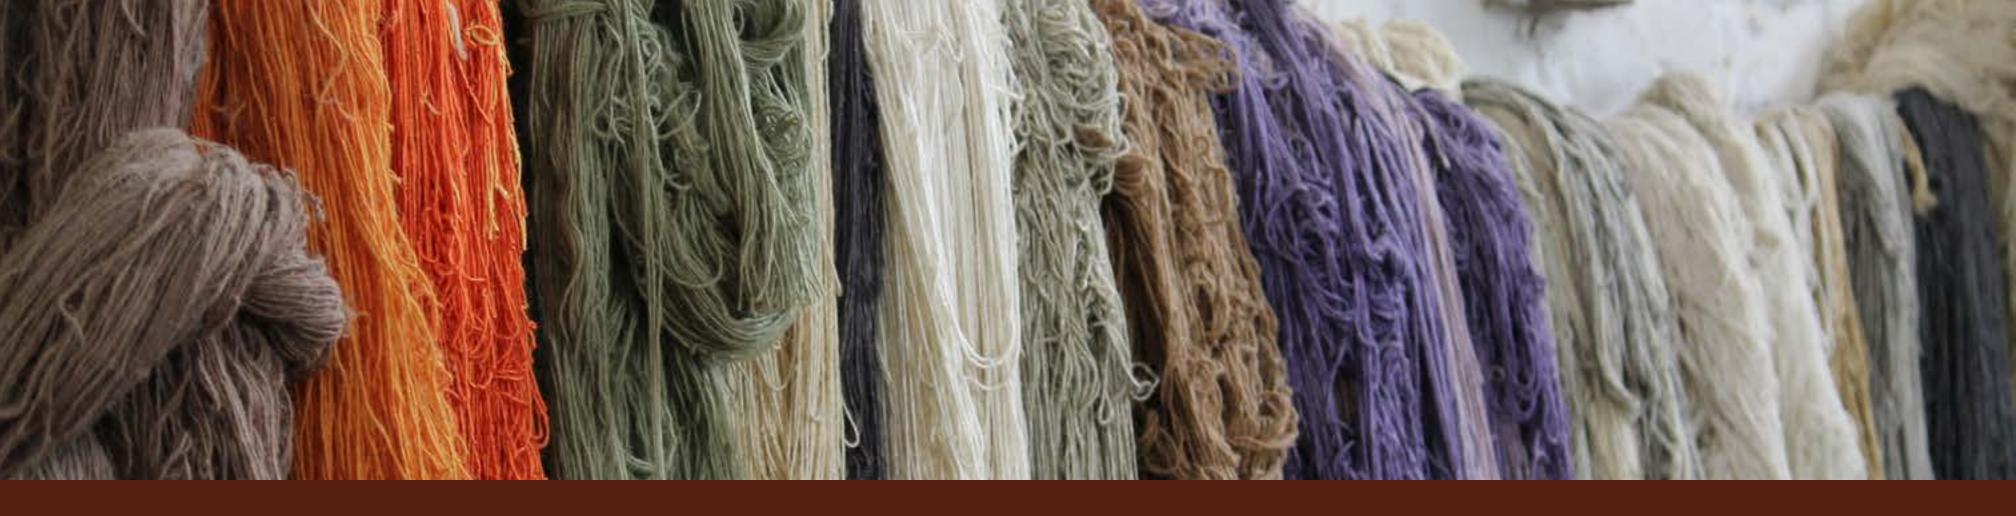

# **Pom Box**

Color forms a very important part of a carpet. A pom box is like a shade card for yarns that can be used to select colors for a particular carpet.

- Customised pom box with 400 color options in wool & 200 color option in silk
- Maintains accuracy of colors during production
- Ease in processing & selections of colors