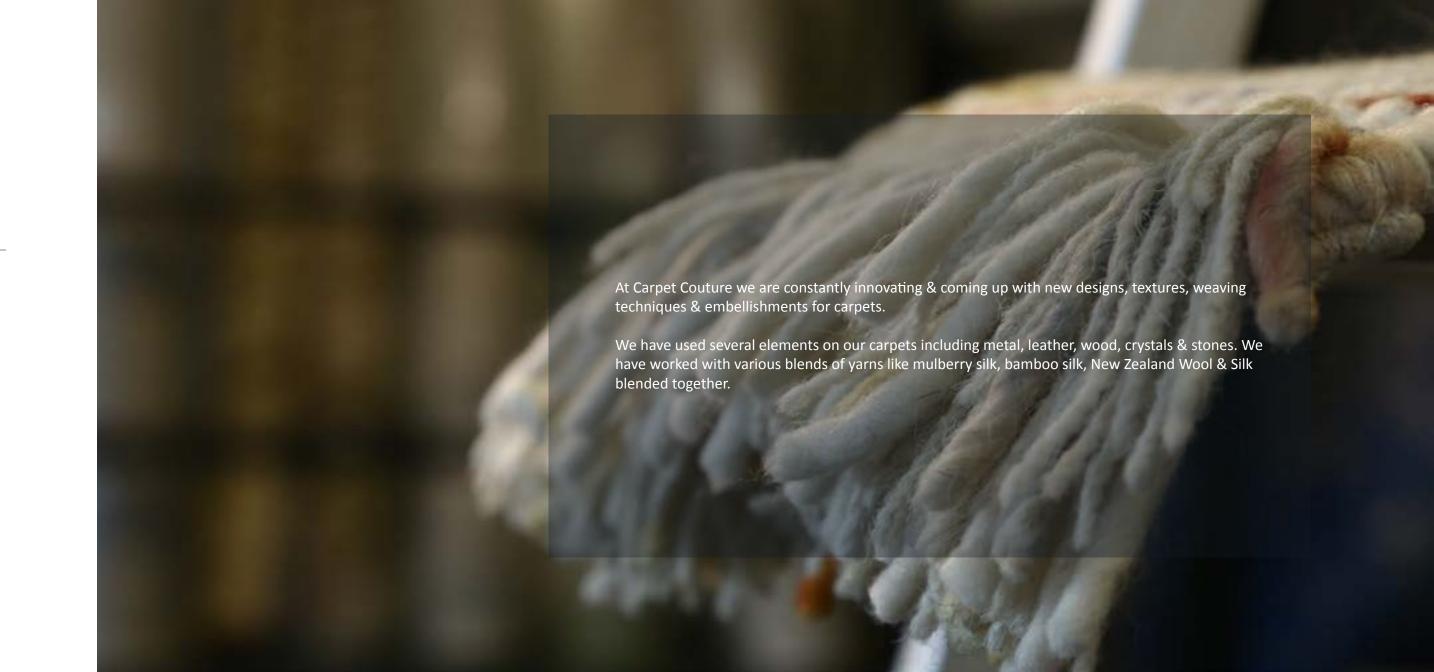

# **Pom Box**

Color forms a very important part of a carpet. A pom box is like a shade card for yarns that can be used to select colors for a particular carpet.

- Customised pom box with 400 color options in wool & 200 color option in silk
- Maintains accuracy of colors during production
- Ease in processing & selections of colors

# **Quality Control**

We are constantly trying to upgrade the quality of our products. We have a dedicated Quality Control team & also a customised software to track the carpets at every stage of production.

We can share detailed data of every rug (pile height, weight & size variations) with the help of this software.

- Dedicated quality control department that checks and approves each and every piece before packing and shipment
- Certifications by various agencies