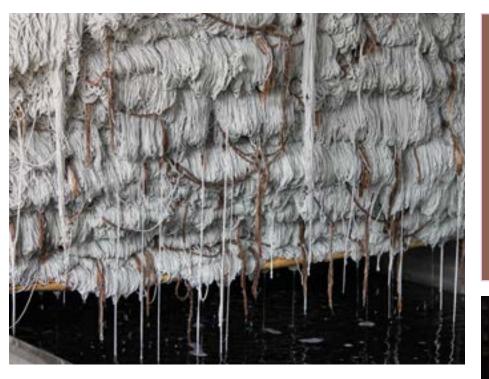

# Infrastructure

- Owned factory spread over approximately 1,26,000 Sq feet
- Annual production capacity 100,000 sgm.
- In-house skilled craftsmen & weavers
- Designated department for each process
- Time tested & verified processes

- Latest machinery for weaving & finishing
- Direct yarn procurement from genuine yarn supplier & importers
- Use of ISO 9000 certified dyeing house

- Power embossing with electronic scissors
- Best quality rubberized latexing
- Well trained & skilled designers and graphic developers