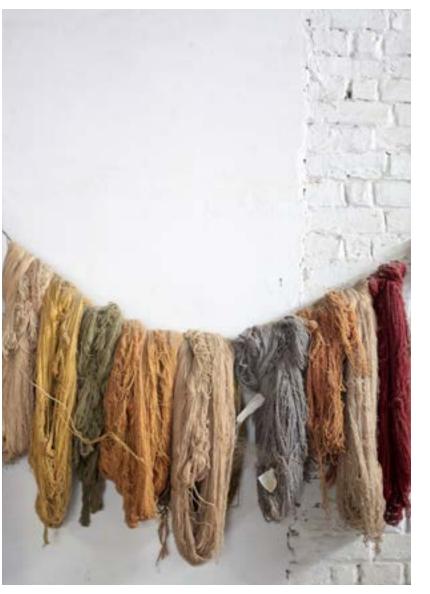

# **Pom Box**

Color forms a very important part of a carpet. A pom box is like a shade card for yarns that can be used to select colors for a particular carpet.

- Customised pom box with 400 color options in wool & 200 color option in silk
- Maintains accuracy of colors during production
- Ease in processing & selections of colors