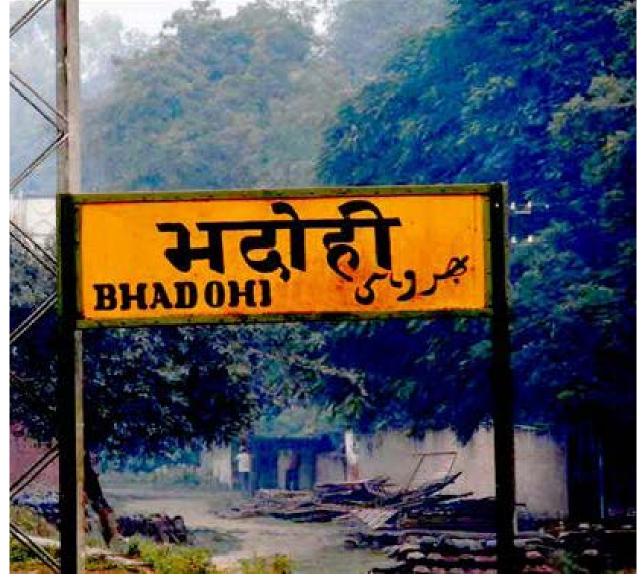

# **Bhadohi**

Bhadohi is synonymous with 'Carpets'.

Almost everyone who lives here is related to the carpet industry in some manner or the other.

A quaint little town tucked away in eastern Uttar Pradesh thrives mostly on carpets & rugs factories or ancillary industries.

The people of Bhadohi are very passionate about this craft of carpet making. Anyone who is interested about handcrafted products must visit this town at least once. It is amazing to see how very basic tools combined with very complex craft & skills create beautiful intricate carpets.