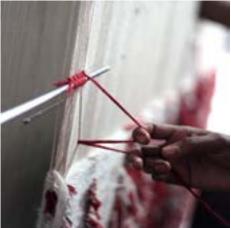

# **Process**

### 2. Strike-off

After artwork approval we proceed to make strike-offs/samples as per project specifications. The purpose of this is to get a final sign off from the client on the following:

- Color combination
- Quality
- Design intricacy
- Material/Yarns used