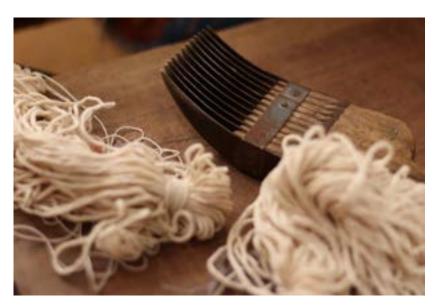

# **Pom Box**

Color forms a very important part of a carpet. A pom box is like a shade card for yarns that can be used to select colors for a particular carpet.

- Customised pom box with 400 color options in wool & 200 color option in silk
- Maintains accuracy of colors during production
- Ease in processing & selections of colors