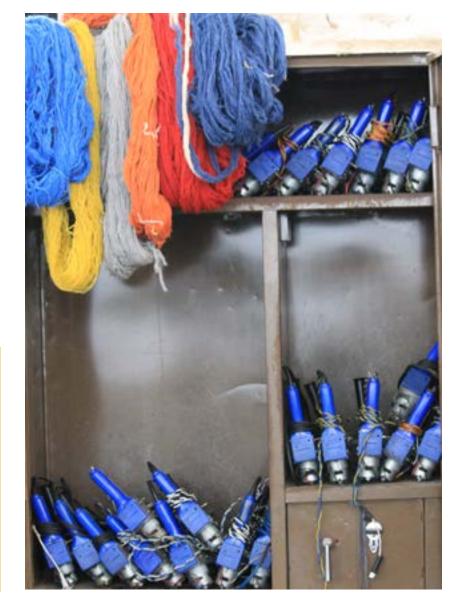

# **Tools**

Our weavers not only make their own carpets they make their own tools as well. Weavers customise their tools for a better grip which in turn enhances weaving style, finish and speed.

Carpet Couture | Page No. 34