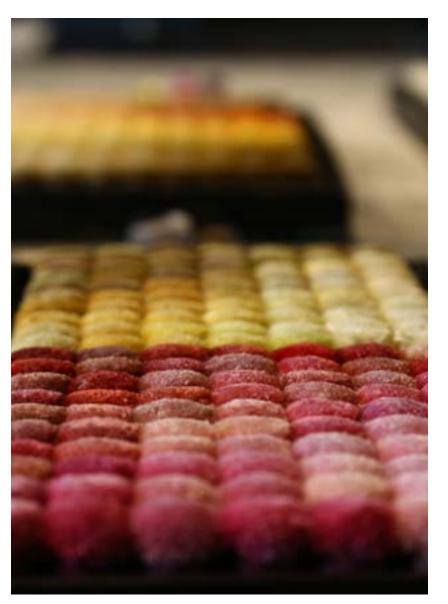

# **Pom Box**

Color forms a very important part of a carpet. A pom box is like a shade card for yarns that can be used to select colors for a particular carpet.

- Customised pom box with 400 color options in wool & 200 color option in silk
- Maintains accuracy of colors during production
- Ease in processing & selections of colors