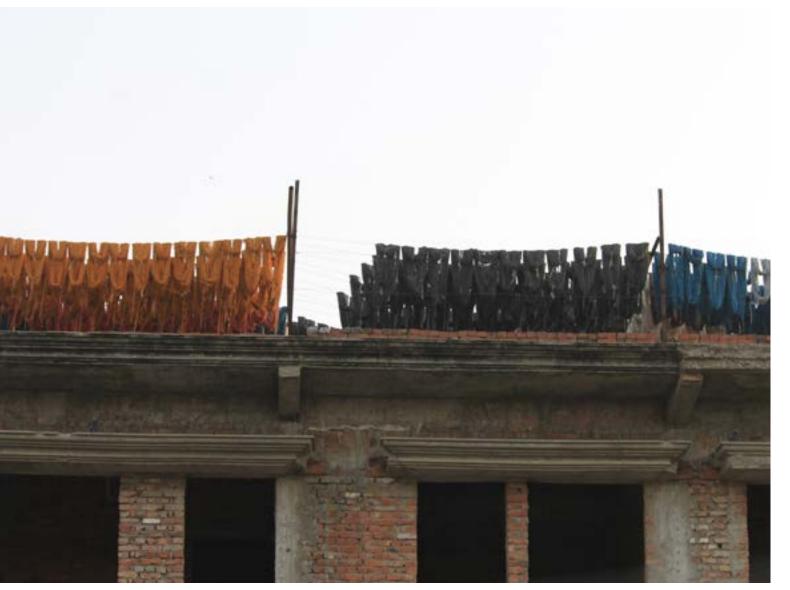

# **Bhadohi**

Bhadohi is synonymous with 'Carpets'.

Almost everyone who lives here is related to the carpet industry in some manner or the other.

A quaint little town tucked away in eastern Uttar Pradesh thrives mostly on carpets & rugs factories or ancillary industries.

The people of Bhadohi are very passionate about this craft of carpet making. Anyone who is interested about handcrafted products must visit this town at least once. It is amazing to see how very basic tools combined with very complex craft & skills create beautiful intricate carpets.