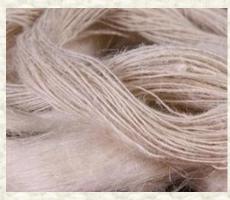

## PRODUCTS - CONES, HANKS & FABRICS

#### Cones & Hanks:

- ❖ 100% European Linen Flax Yarns – Counts
- \* Ranging from Lea Count 0. 75, 2, 4, 6, 10, 14, 16, 20, 25, 33, 40, 44, 50, 60, 70, 80, 90, 100, 120, 130, 150 Lea.
- \* 100% HEMP Yarns Counts Ranging from Lea count 16, 25, 44, 60, 80 Lea.
- Greige Fabrics, Solid Dyed & Yarn Dyed Fabrics of below Categories:
- **❖** 100% European Linen Flax Fabrics
- Hemp Fabrics
- **And their Blends**
- ❖ Fabric Width 46" inch to 136" inch on Table