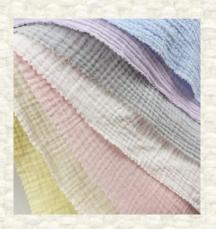

#### Cones & Hanks:

- ❖ 100% European Linen Flax Yarns – Counts
- \* Ranging from Lea Count 0. 75, 2, 4, 6, 10, 14, 16, 20, 25, 33, 40, 44, 50, 60, 70, 80, 90, 100, 120, 130, 150 Lea.
- \* 100% HEMP Yarns Counts Ranging from Lea count 16, 25, 44, 60, 80 Lea.
- Greige Fabrics, Solid Dyed & Yarn Dyed Fabrics of below Categories:
- **❖** 100% European Linen Flax Fabrics
- Hemp Fabrics
- **And their Blends**
- ❖ Fabric Width 46" inch to 136" inch on Table

### 100% European Flax, Hemp and its Blends:

We Produce all Coarser Count Fabrics in Picanol, Somet lomms and Finer Count Fabrics - 136 inch Wider Width Fabrics etc.., in Rapier Machines.

Fabrics can be supplied in Below types in Both Roll Form / Fold Form

- Fabrics Woven with Greige Yarns, Bleached Yarns - Un Processed or Processed Fabrics
- Fully Finished Bleached White Fabrics,
- Solid Dyed Finished Fabrics,
- Yarn Dyed Stripes,
- Check Pattern Fabrics Finished