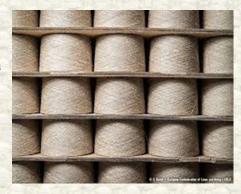

## PRODUCTS - CONES, HANKS & FABRICS

#### Cones & Hanks:

- ❖ 100% European Linen Flax Yarns – Counts
- \* Ranging from Lea Count 0. 75, 2, 4, 6, 10, 14, 16, 20, 25, 33, 40, 44, 50, 60, 70, 80, 90, 100, 120, 130, 150 Lea.
- \* 100% HEMP Yarns Counts Ranging from Lea count 16, 25, 44, 60, 80 Lea.
- Greige Fabrics, Solid Dyed & Yarn Dyed Fabrics of below Categories:
- **❖** 100% European Linen Flax Fabrics
- Hemp Fabrics
- **And their Blends**
- ❖ Fabric Width 46" inch to 136" inch on Table