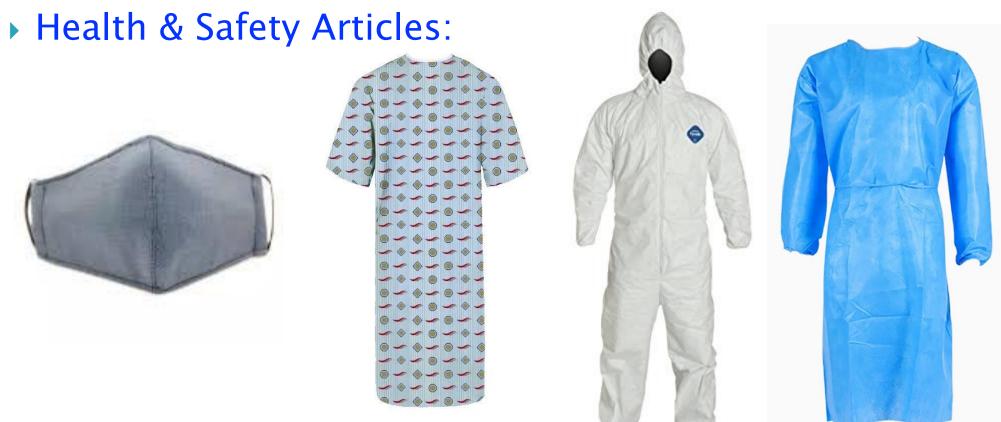

In microfiber we are doing bed in a bag, comforter sets, sheet sets, duvet sets, etc .....

 Work Wear Fabrics & Uniforms

Woven Face Masks

**Woven Patient Gowns** 

**Laminated & Non Laminated Protective Suits** 

Laminated & Non Laminated Isolation Gowns