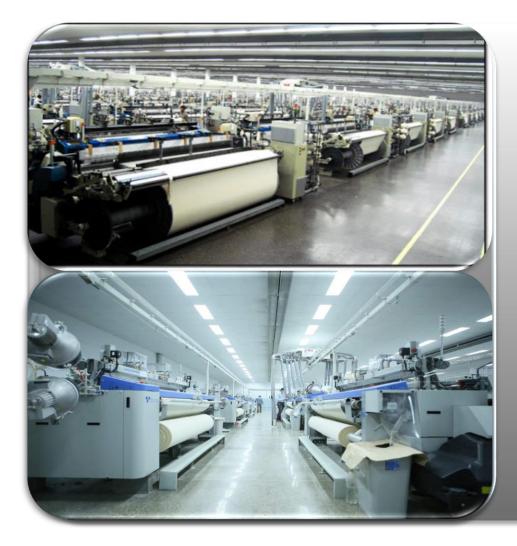

## Weaving

360 Auto weaving looms, 400 Sulzer Looms and 100 Airjet Looms in Wider widths with Monthly Capacity **6 Million Meters per Month** We have In House 200 Water jet Looms, specialized for microfiber articles. A large numbers of Power/Auto/Air Jet looms are engaged outside and we have continuous relation and association with our fabric suppliers. The weaving facility is totally dedicated to servicing Finish Fabrics & Home textiles finished business committed to ensure timely and consistency in fabrics.