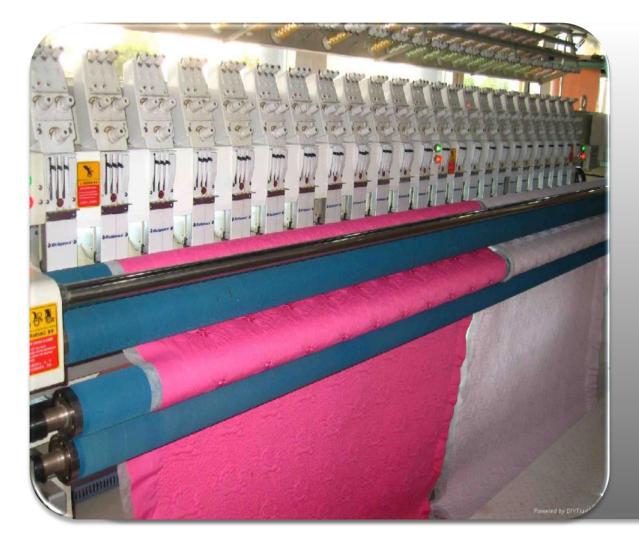

g**. We can do pigment, reactive, disperse printing & dyeing. The current bleaching capacity is 450,000 Mtrs/day, Dyeing capacity is 50,000 Mtrs/day and a printing capacity of 400,000 Mtrs /day.





## Stitching

The company has a vary efficient and high tech stitching facility divided into 4 stitching units involved in producing specialized products ensuring a very high quality of workmanship. The current capacity of the Cut'n Sew is over 3.0 million meters a month.

Our standard product range includes sheet set (simple hem, Z- hem, barrata stitch, hem stitch, double needle stitch), quilt cover set, window treatments(tab top ,pinch pleate,tape curtain), comforter shell, comforter, bedspreads, slip covers, bed in a bag, garden chair cover, tablecloths, placemat, chair pad, runner etc.





#### Quilting

Magna has a good setup of quilting machines.



# MANUFACTURING CAPACITIES



#### MANUFACTURING CAPACITIES

| Capabilities | Monthly Capacities |  |
|--------------|--------------------|--|
| Weaving      | 6,000,000 Meters   |  |
| Dyeing       | 2,500,000 Meters   |  |
| Printing     | 12,000,000 Meters  |  |



#### MANUFACTURING CAPACITIES

Cut & Sew

| Capabilities | Description         | Monthly Capacity |
|--------------|---------------------|------------------|
| Bed-in-a-Bag | 450 Sewing Machines | 90,000 Pcs.      |
| Sheet Sets   |                     | 600,000 Sets     |
| Duvet Sets   |                     | 600,000 Sets     |
| Curtains     |                     | 850,000 Pcs.     |
| Shams        |                     | 3,000,000 Pcs.   |
| Dec Pillows  |