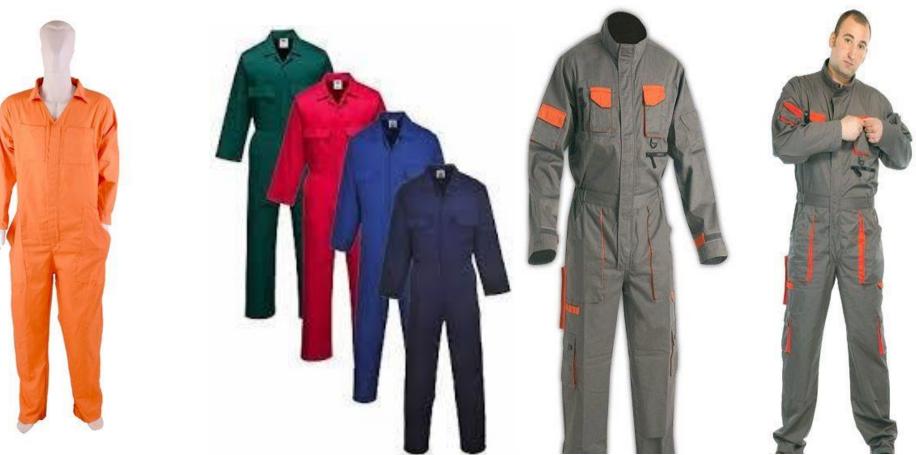

In microfiber we are doing bed in a bag, comforter sets, sheet sets, duvet sets, etc .....

 Work Wear Fabrics & Uniforms

Woven Face Masks

**Woven Patient Gowns** 

**Laminated & Non Laminated Protective Suits** 