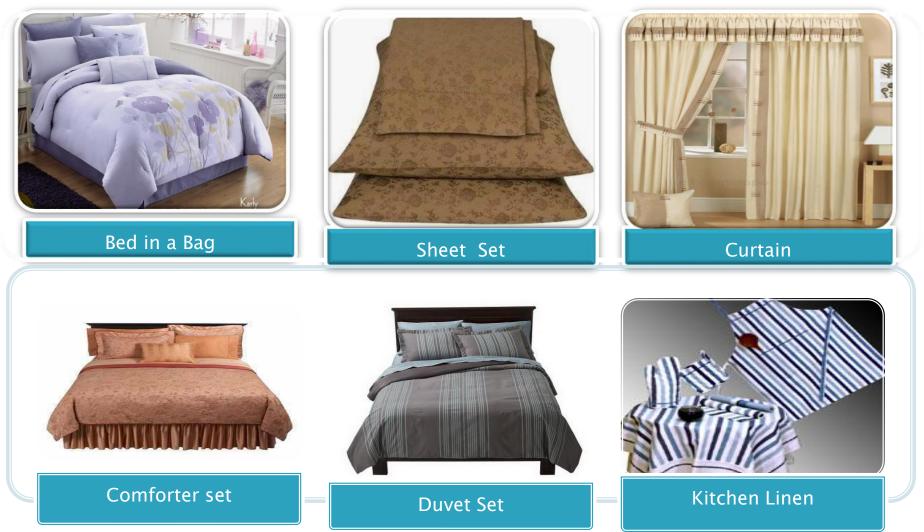

Our standard product range includes sheet set (simple hem, Z- hem, barrata stitch, hem stitch, double needle stitch), quilt cover set, window treatments(tab top ,pinch pleate,tape curtain), comforter shell, comforter, bedspreads, slip covers, bed in a bag, garden chair cover, tablecloths, placemat, chair pad, runner etc.