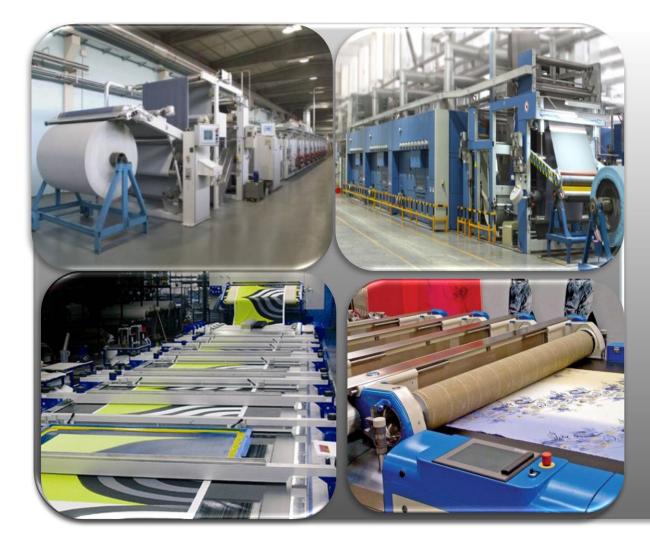

## Processing

We are Glad to claim that we are Pakistan's biggest processing facility. Comprises of 2 GOLLER Continuous **Bleaching Plants** range, 11 Bleaching Kiers, Continuous Dyeing MONFORT, 9 Rotary Printing Machines (8 Zimmers & 1 Reggani) which can print up to 16 colors, **2 PANEL printing**. We can do pigment, reactive, disperse printing & dyeing. The current bleaching capacity is 450,000 Mtrs/day, Dyeing capacity is 50,000 Mtrs/day and a printing capacity of 400,000 Mtrs /day.