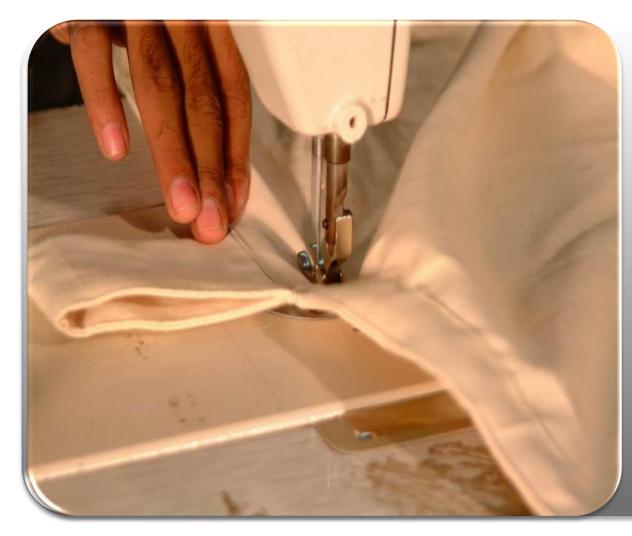

## Stitching

The company has a vary efficient and high tech stitching facility divided into 4 stitching units involved in producing specialized products ensuring a very high quality of workmanship. The current capacity of the Cut'n Sew is over 3.0 million meters a month.

Our standard product range includes sheet set (simple hem, Z- hem, barrata stitch, hem stitch, double needle stitch), quilt cover set, window treatments(tab top ,pinch pleate,tape curtain), comforter shell, comforter, bedspreads, slip covers, bed in a bag, garden chair cover, tablecloths, placemat, chair pad, runner etc.