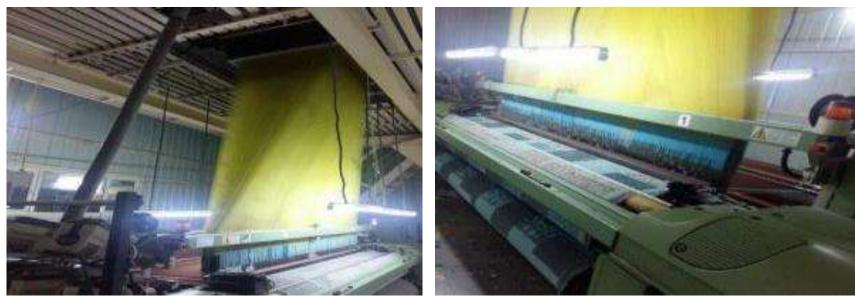

## INFRASTRUCTURE

Weaving: It is spread in an area of around 10,000 sq. mts with Jacquard Looms, Pit looms, Table tufting, Handlooms, Punja Looms.

- 7 JACQUARD LOOMS (IMPORTED)
- 150 Pit Looms  $\succ$
- 50 Bathmat Tufting Machines Single Needle
- 80 Table Tufting Machines Four Needle
- 10 Handlooms and 50 Hand Tufting Frames
- 30 Punja looms
- 20 Stitching Machines
- 2 Hot room chambers for drying the products at the time of monsoon and winters.