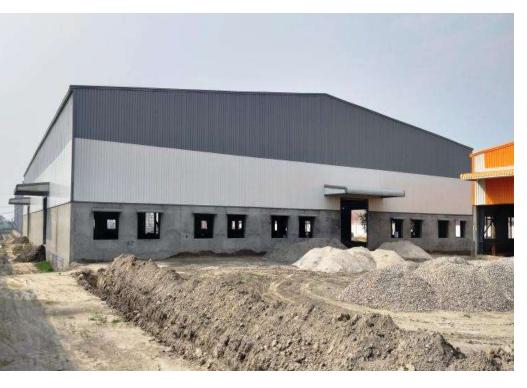

**Our another UNIT is under construction having** total area 3,50,000 sqft

A at

### Our one more UNIT is under construction having total area 3,50,000 sqft

\*HOT ROOM/ DRYING CHAMBER FOR WALL TO WALL ROLLS, BROADLOOM CARPETS

Our one more UNIT is under construction having total area 3,50,000 sqft