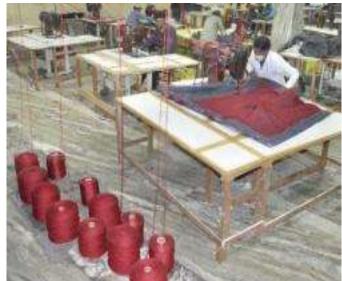

### **Dyeing & Processing:**

It is spread in an area of about 5,000 sq. mts with modern equipment for dyeing:

- Fully automated Wool/Polyester Yarn Dyeing Chambers- 15 in numbers with a Dyeing capacity of up to 4000 Kgs/day (Hank Dyeing).
- $\succ$  Bathmat Dyeing Machine 6 in numbers with capacity of 2000 Kgs/day.
- $\succ$  Cone dyeing capacity of 5000 kgs / day.
- $\succ$  Tumblers 4, with capacity of 2000 Kgs/day.

# DYEING UNIT