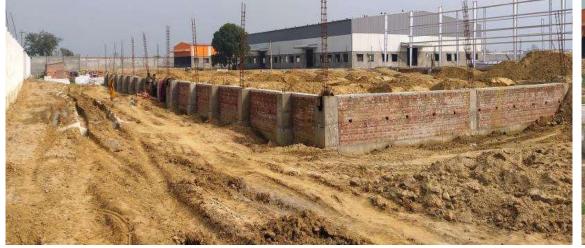

**Our another UNIT is under construction having** total area 3,50,000 sqft

A at

### Our one more UNIT is under construction having total area 3,50,000 sqft

\*HOT ROOM/ DRYING CHAMBER FOR WALL TO WALL ROLLS, BROADLOOM CARPETS

Our one more UNIT is under construction having total area 3,50,000 sqft