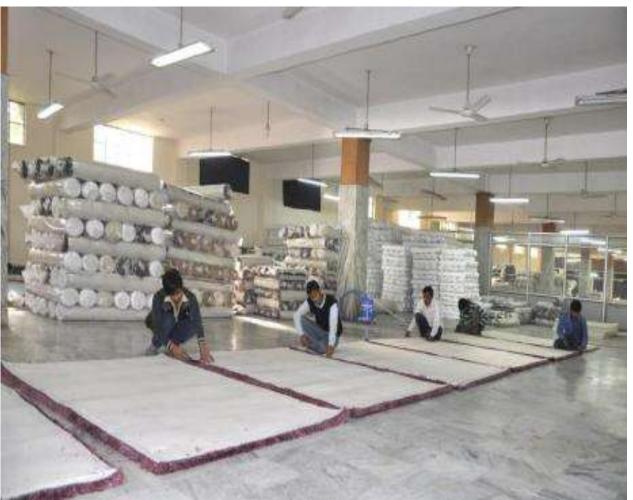

## INFRASTRUCTURE

Weaving: It is spread in an area of around 10,000 sq. mts with Jacquard Looms, Pit looms, Table tufting, Handlooms, Punja Looms.

- 7 JACQUARD LOOMS (IMPORTED)
- 150 Pit Looms  $\succ$
- 50 Bathmat Tufting Machines Single Needle
- 80 Table Tufting Machines Four Needle
- 10 Handlooms and 50 Hand Tufting Frames
- 30 Punja looms
- 20 Stitching Machines
- 2 Hot room chambers for drying the products at the time of monsoon and winters.

## INFRASTRUCTURE