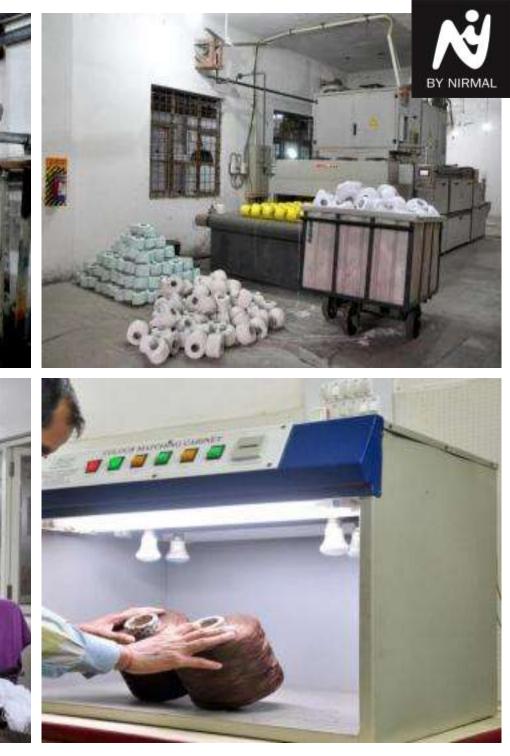

## DYEING UNIT

### **Dyeing & Processing:**

It is spread in an area of about 5,000 sq. mts with modern equipment for dyeing:

- Fully automated Wool/Polyester Yarn Dyeing Chambers- 15 in numbers with a Dyeing capacity of up to 4000 Kgs/day (Hank Dyeing).
- $\succ$  Bathmat Dyeing Machine 6 in numbers with capacity of 2000 Kgs/day.
- $\succ$  Cone dyeing capacity of 5000 kgs / day.
- $\succ$  Tumblers 4, with capacity of 2000 Kgs/day.