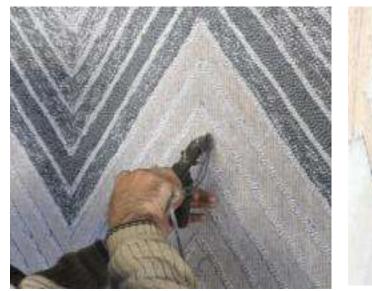

## INFRASTRUCTURE

Weaving: It is spread in an area of around 10,000 sq. mts with Jacquard Looms, Pit looms, Table tufting, Handlooms, Punja Looms.

- 7 JACQUARD LOOMS (IMPORTED)
- 150 Pit Looms  $\succ$
- 50 Bathmat Tufting Machines Single Needle
- 80 Table Tufting Machines Four Needle
- 10 Handlooms and 50 Hand Tufting Frames
- 30 Punja looms
- 20 Stitching Machines
- 2 Hot room chambers for drying the products at the time of monsoon and winters.