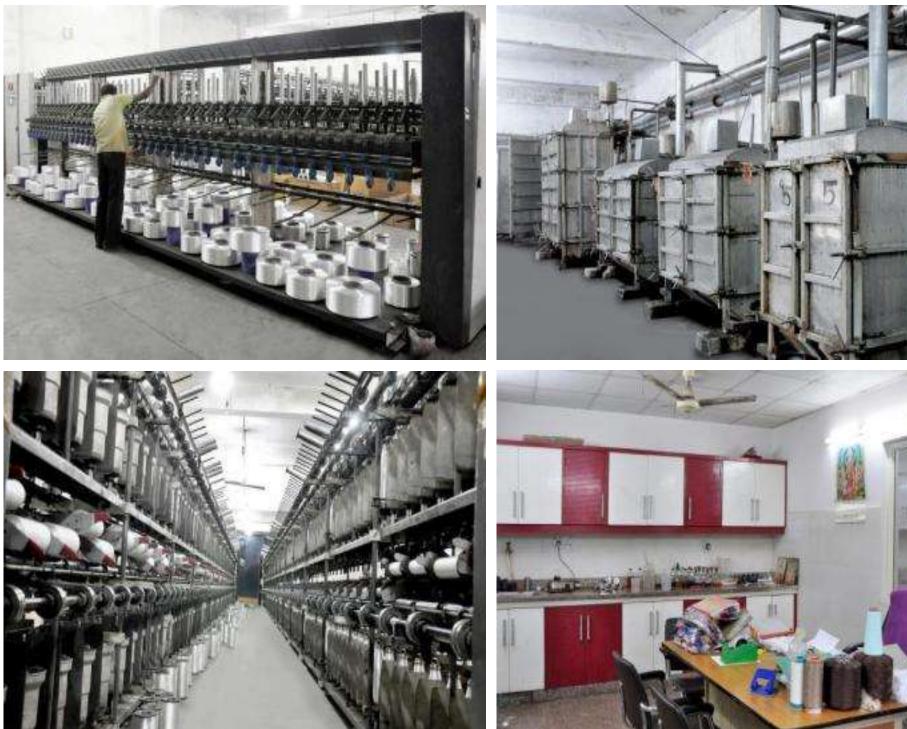

## INFRASTRUCTURE

Weaving: It is spread in an area of around 10,000 sq. mts with Jacquard Looms, Pit looms, Table tufting, Handlooms, Punja Looms.

- 7 JACQUARD LOOMS (IMPORTED)
- 150 Pit Looms  $\succ$
- 50 Bathmat Tufting Machines Single Needle
- 80 Table Tufting Machines Four Needle
- 10 Handlooms and 50 Hand Tufting Frames
- 30 Punja looms
- 20 Stitching Machines
- 2 Hot room chambers for drying the products at the time of monsoon and winters.

## INFRASTRUCTURE