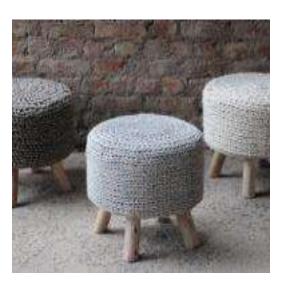

## HOME DÉCOR POUF STOOL CUSHION

### (WOOL, COTTON, JUTE, POLYESTER &

LEATHER)