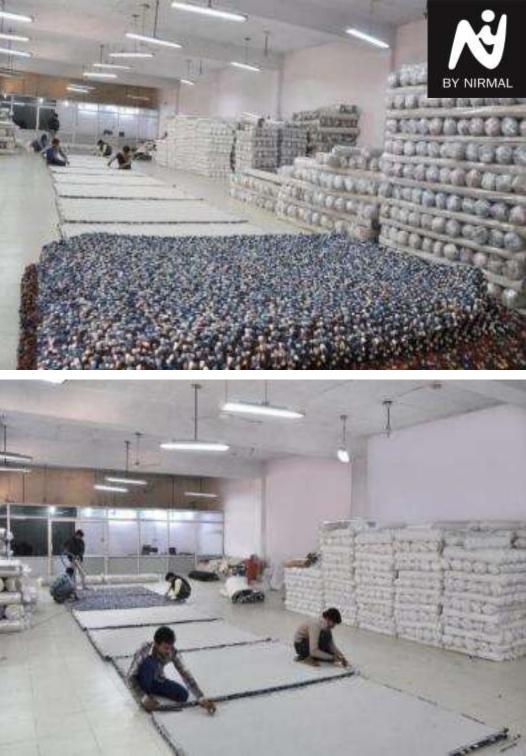

## INFRASTRUCTURE

Weaving: It is spread in an area of around 10,000 sq. mts with Jacquard Looms, Pit looms, Table tufting, Handlooms, Punja Looms.

- 7 JACQUARD LOOMS (IMPORTED)
- 150 Pit Looms  $\succ$
- 50 Bathmat Tufting Machines Single Needle
- 80 Table Tufting Machines Four Needle
- 10 Handlooms and 50 Hand Tufting Frames
- 30 Punja looms
- 20 Stitching Machines
- 2 Hot room chambers for drying the products at the time of monsoon and winters.

## INFRASTRUCTURE