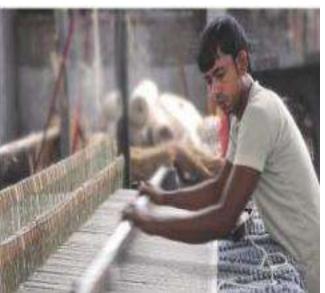

## INFRASTRUCTURE

Weaving: It is spread in an area of around 10,000 sq. mts with Jacquard Looms, Pit looms, Table tufting, Handlooms, Punja Looms.

- 7 JACQUARD LOOMS (IMPORTED)
- 150 Pit Looms  $\succ$
- 50 Bathmat Tufting Machines Single Needle
- 80 Table Tufting Machines Four Needle
- 10 Handlooms and 50 Hand Tufting Frames
- 30 Punja looms
- 20 Stitching Machines
- 2 Hot room chambers for drying the products at the time of monsoon and winters.