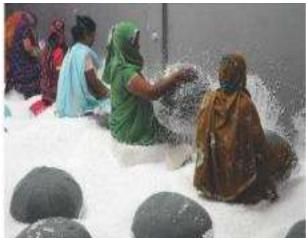

### **Dyeing & Processing:**

It is spread in an area of about 5,000 sq. mts with modern equipment for dyeing:

- Fully automated Wool/Polyester Yarn Dyeing Chambers- 15 in numbers with a Dyeing capacity of up to 4000 Kgs/day (Hank Dyeing).
- $\succ$  Bathmat Dyeing Machine 6 in numbers with capacity of 2000 Kgs/day.
- $\succ$  Cone dyeing capacity of 5000 kgs / day.
- $\succ$  Tumblers 4, with capacity of 2000 Kgs/day.