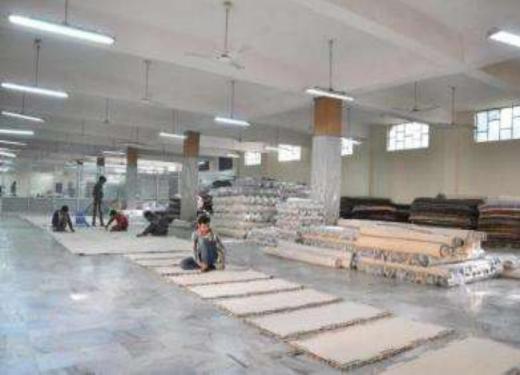

## INFRASTRUCTURE

Weaving: It is spread in an area of around 10,000 sq. mts with Jacquard Looms, Pit looms, Table tufting, Handlooms, Punja Looms.

- 7 JACQUARD LOOMS (IMPORTED)
- 150 Pit Looms  $\succ$
- 50 Bathmat Tufting Machines Single Needle
- 80 Table Tufting Machines Four Needle
- 10 Handlooms and 50 Hand Tufting Frames
- 30 Punja looms
- 20 Stitching Machines
- 2 Hot room chambers for drying the products at the time of monsoon and winters.

## INFRASTRUCTURE