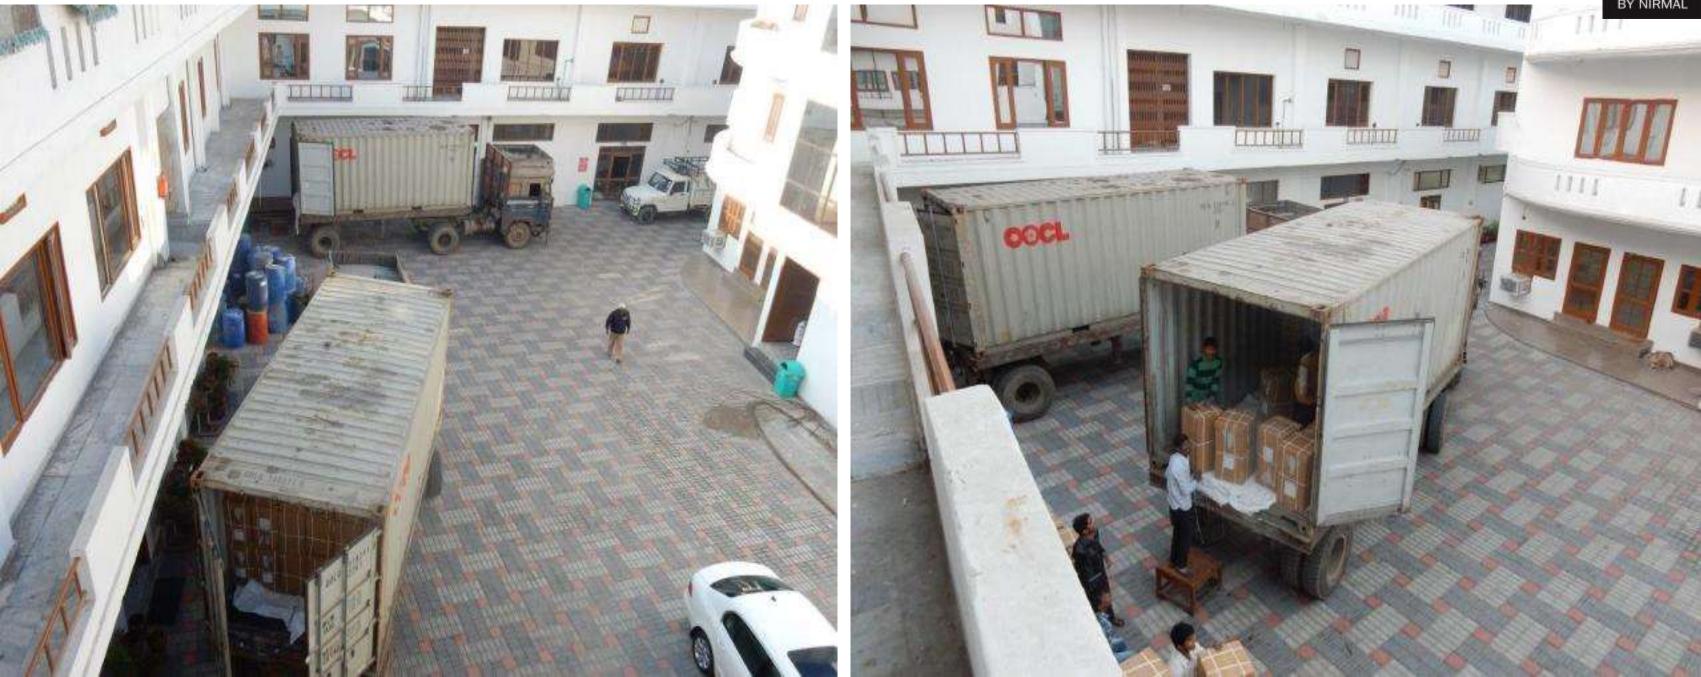

struction having total area 3,50,000 sqft

\*HOT ROOM/ DRYING CHAMBER FOR WALL TO WALL ROLLS, BROADLOOM CARPETS



Our one more UNIT is under construction having total area 3,50,000 sqft





















### alle experienced

Account of the second s







## INFRASTRUCTURE

Weaving: It is spread in an area of around 10,000 sq. mts with Jacquard Looms, Pit looms, Table tufting, Handlooms, Punja Looms.

- 7 JACQUARD LOOMS (IMPORTED)
- 150 Pit Looms  $\succ$
- 50 Bathmat Tufting Machines Single Needle
- 80 Table Tufting Machines Four Needle
- 10 Handlooms and 50 Hand Tufting Frames
- 30 Punja looms
- 20 Stitching Machines
- 2 Hot room chambers for drying the products at the time of monsoon and winters.















## LATEX & BACKING

## HOT CHAMBERS for

Rugs



### FACTORY STUFFING









## DYEING UNIT

## INFRASTRUCTURE

### **Dyeing & Processing:**

It is spread in an area of about 5,000 sq. mts with modern equipment for dyeing:

- Fully automated Wool/Polyester Yarn Dyeing Chambers- 15 in numbers with a Dyeing capacity of up to 4000 Kgs/day (Hank Dyeing).
- $\succ$  Bathmat Dyeing Machine 6 in numbers with capacity of 2000 Kgs/day.
- $\succ$  Cone dyeing capacity of 5000 kgs / day.
- $\succ$  Tumblers 4, with capacity of 2000 Kgs/day.



# DYEING UNIT









## **PRODUCT PORTFOLIO**

### We have more than 1000 of articles/designs in our collections with starting price \$2.00/m2

- Jacquard woven carpets / rugs (100% Cotton Chenille / 100% 🗸  $\checkmark$ Jute / 100% PET Yarn)  $\checkmark$
- Hand tufted carpet / rugs (Wool / Cotton / Viscose)  $\checkmark$
- H