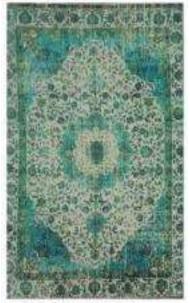

## HANDWOVEN (Carpets / rugs) BROADLOOM (Wall to Wall rolls)

### (WOOL, VISCOSE, COTTON, JUTE, LEATHER)