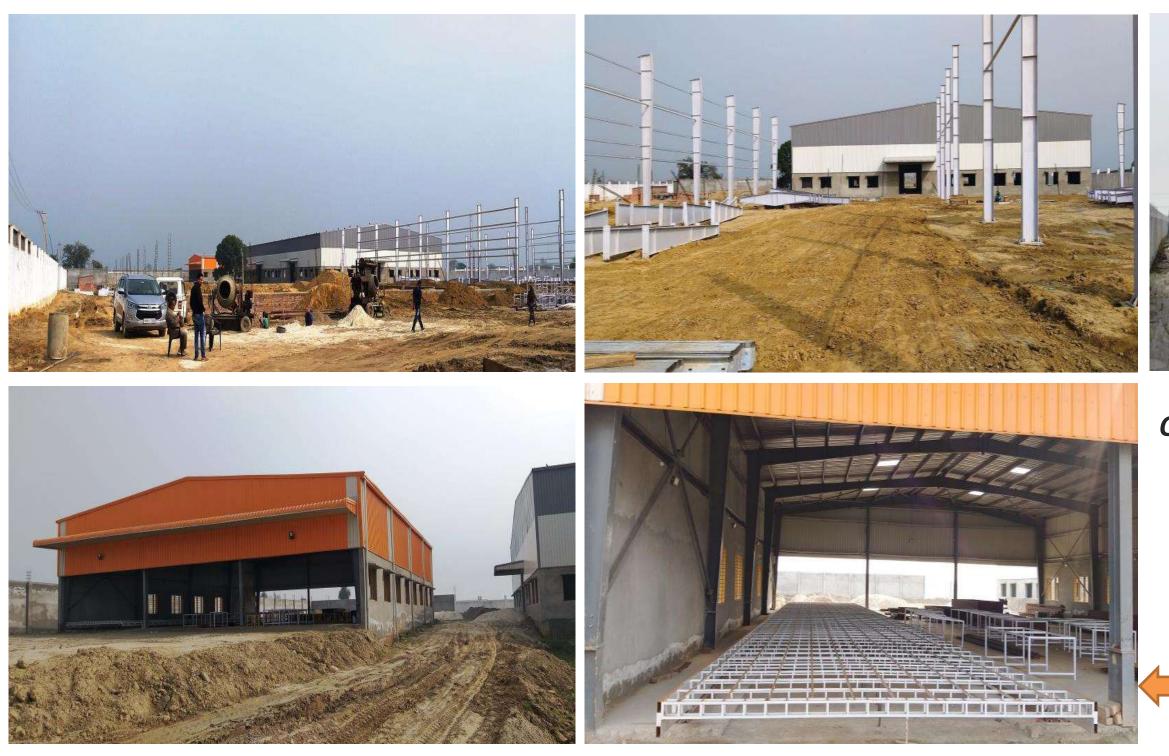

**Our another UNIT is under construction having** total area 3,50,000 sqft

A at

### Our one more UNIT is under construction having total area 3,50,000 sqft

\*HOT ROOM/ DRYING CHAMBER FOR WALL TO WALL ROLLS, BROADLOOM CARPETS

Our one more UNIT is under construction having total area 3,50,000 sqft