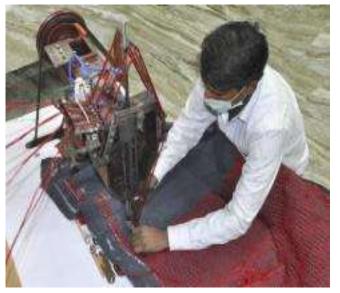

## INFRASTRUCTURE

Weaving: It is spread in an area of around 10,000 sq. mts with Jacquard Looms, Pit looms, Table tufting, Handlooms, Punja Looms.

- 7 JACQUARD LOOMS (IMPORTED)
- 150 Pit Looms  $\succ$
- 50 Bathmat Tufting Machines Single Needle
- 80 Table Tufting Machines Four Needle
- 10 Handlooms and 50 Hand Tufting Frames
- 30 Punja looms
- 20 Stitching Machines
- 2 Hot room chambers for drying the products at the time of monsoon and winters.