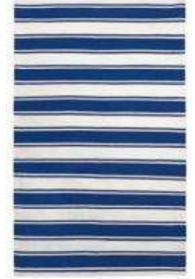

## HANDWOVEN (Carpets / rugs) BROADLOOM (Wall to Wall rolls)

### (WOOL, VISCOSE, COTTON, JUTE, LEATHER)