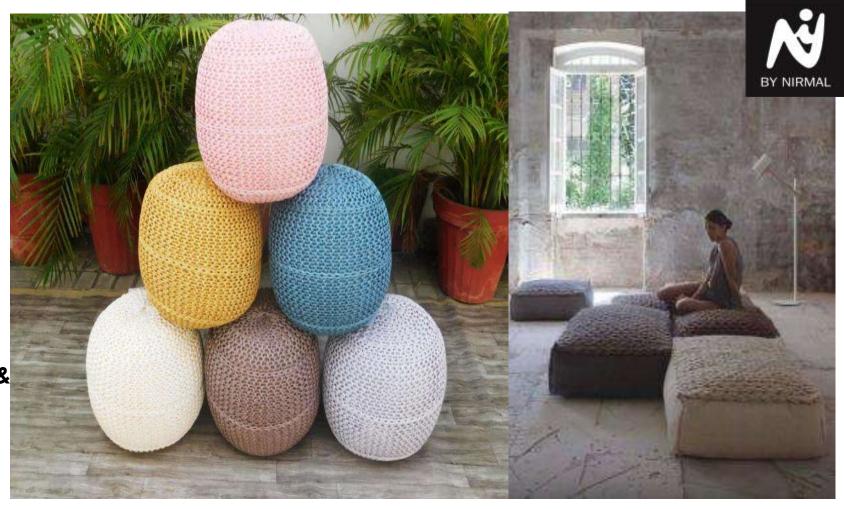

**Durries / Scatter rugs** (Cotton / Denim / Leather / Other Fabrics)

Cushions, Poufs & Stool (Cotton / Wool Viscose / Polyester)

## HOME DÉCOR POUF STOOL CUSHION