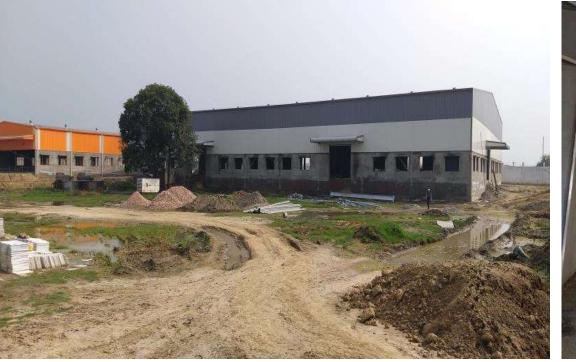

**Our another UNIT is under construction having** total area 3,50,000 sqft

A at

### Our one more UNIT is under construction having total area 3,50,000 sqft

\*HOT ROOM/ DRYING CHAMBER FOR WALL TO WALL ROLLS, BROADLOOM CARPETS

Our one more UNIT is under construction having total area 3,50,000 sqft