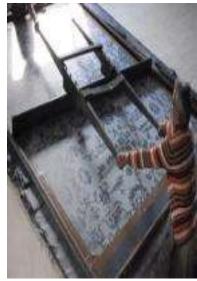

### **Dyeing & Processing:**

It is spread in an area of about 5,000 sq. mts with modern equipment for dyeing:

- Fully automated Wool/Polyester Yarn Dyeing Chambers- 15 in numbers with a Dyeing capacity of up to 4000 Kgs/day (Hank Dyeing).
- $\succ$  Bathmat Dyeing Machine 6 in numbers with capacity of 2000 Kgs/day.
- $\succ$  Cone dyeing capacity of 5000 kgs / day.
- $\succ$  Tumblers 4, with capacity of 2000 Kgs/day.

## DYEING UNIT

# DYEING UNIT