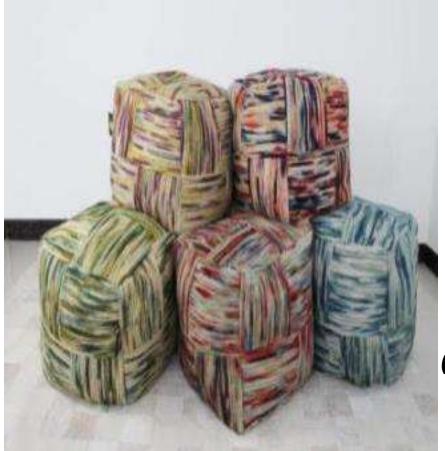

## HOME DÉCOR POUF STOOL CUSHION

### (WOOL, COTTON, JUTE, POLYESTER &

LEATHER)