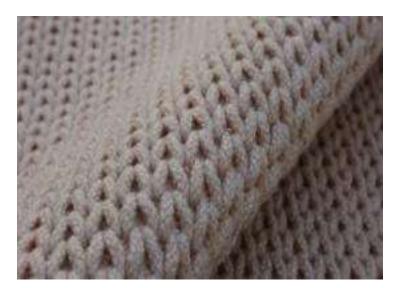

### HANDTUFTED

SSQR N4555 Descriptions and

### (WOOL, VISCOSE, COTTON, JUTE, PET YARN & LEATHER)