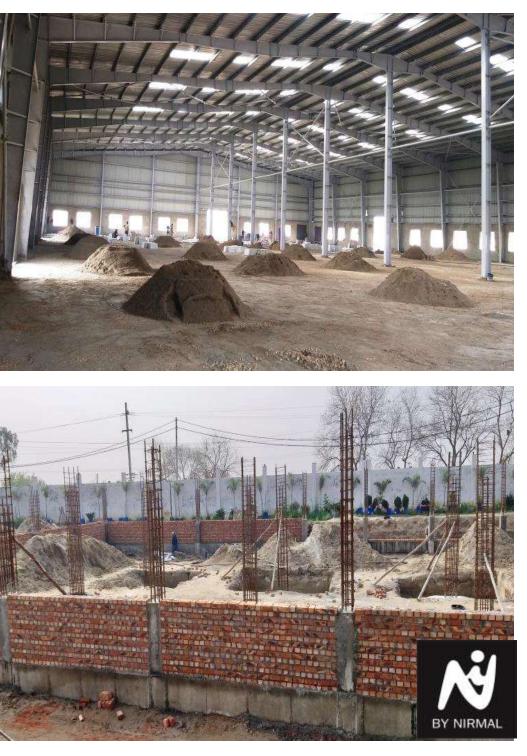

**Our another UNIT is under construction having** total area 3,50,000 sqft

A at

### Our one more UNIT is under construction having total area 3,50,000 sqft

\*HOT ROOM/ DRYING CHAMBER FOR WALL TO WALL ROLLS, BROADLOOM CARPETS

Our one more UNIT is under construction having total area 3,50,000 sqft