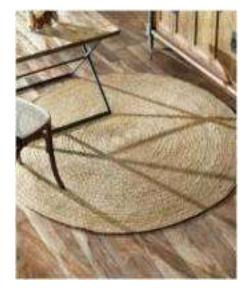

## HANDWOVEN (Carpets / rugs) BROADLOOM (Wall to Wall rolls)

### (WOOL, VISCOSE, COTTON, JUTE, LEATHER)