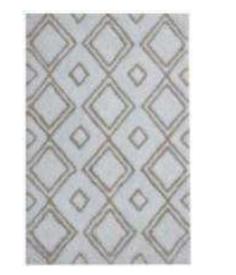

## HANDWOVEN (Carpets / rugs) BROADLOOM (Wall to Wall rolls)

### (WOOL, VISCOSE, COTTON, JUTE, LEATHER)