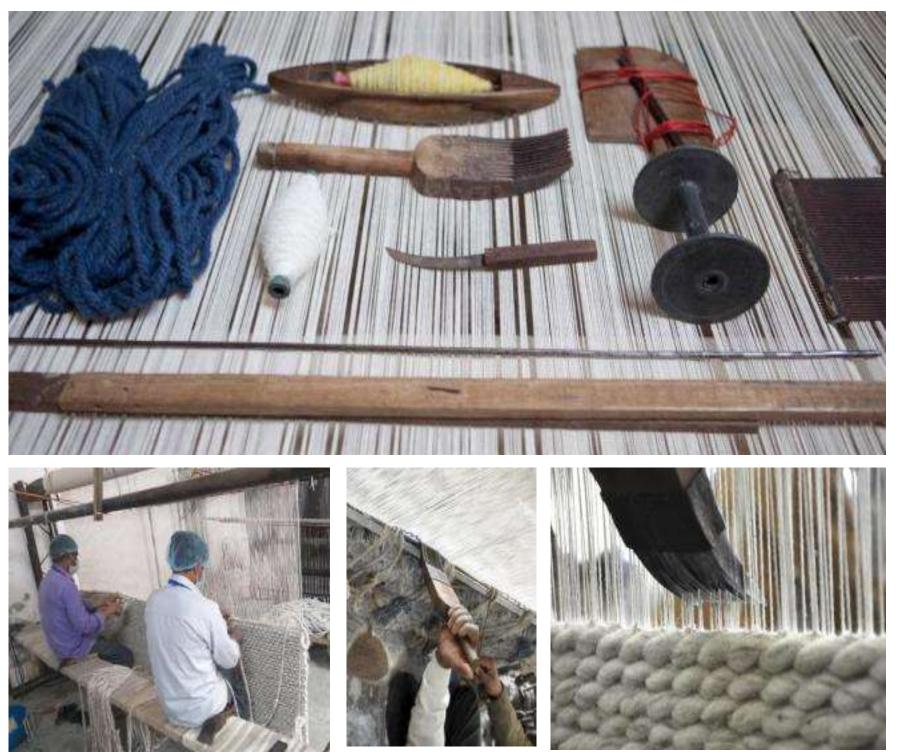

## INFRASTRUCTURE

Weaving: It is spread in an area of around 10,000 sq. mts with Jacquard Looms, Pit looms, Table tufting, Handlooms, Punja Looms.

- 7 JACQUARD LOOMS (IMPORTED)
- 150 Pit Looms  $\succ$
- 50 Bathmat Tufting Machines Single Needle
- 80 Table Tufting Machines Four Needle
- 10 Handlooms and 50 Hand Tufting Frames
- 30 Punja looms
- 20 Stitching Machines
- 2 Hot room chambers for drying the products at the time of monsoon and winters.