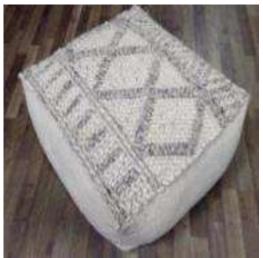

## HOME DÉCOR POUF STOOL CUSHION

### (WOOL, COTTON, JUTE, POLYESTER &

LEATHER)