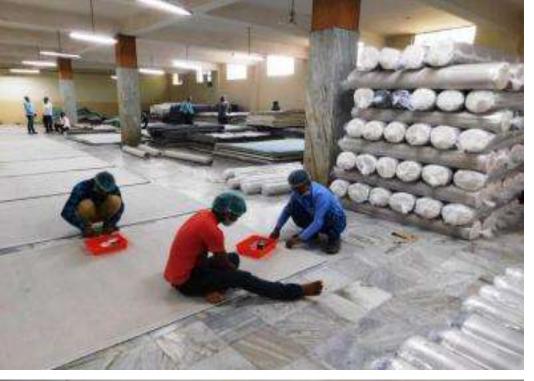

## INFRASTRUCTURE

Weaving: It is spread in an area of around 10,000 sq. mts with Jacquard Looms, Pit looms, Table tufting, Handlooms, Punja Looms.

- 7 JACQUARD LOOMS (IMPORTED)
- 150 Pit Looms  $\succ$
- 50 Bathmat Tufting Machines Single Needle
- 80 Table Tufting Machines Four Needle
- 10 Handlooms and 50 Hand Tufting Frames
- 30 Punja looms
- 20 Stitching Machines
- 2 Hot room chambers for drying the products at the time of monsoon and winters.

## INFRASTRUCTURE