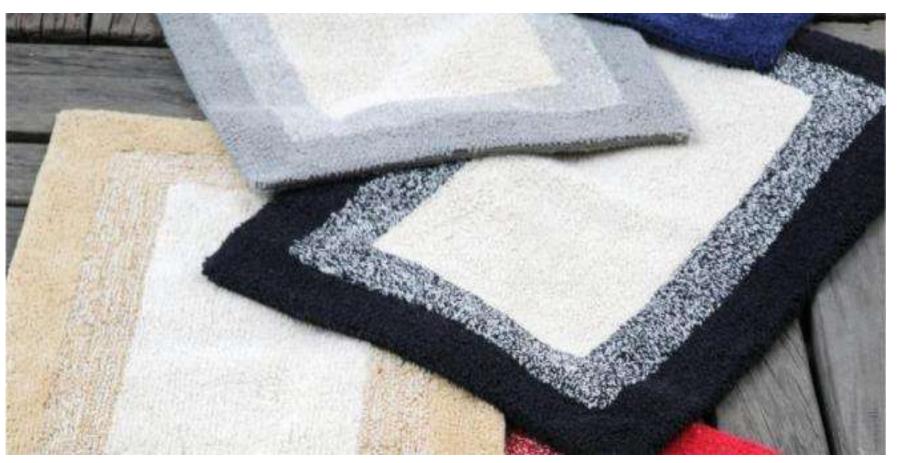

### TABLETUFT SHAGS & BATHMATS

### (WOOL, VISCOSE, COTTON, JUTE, POLYSTER & LEATHER)