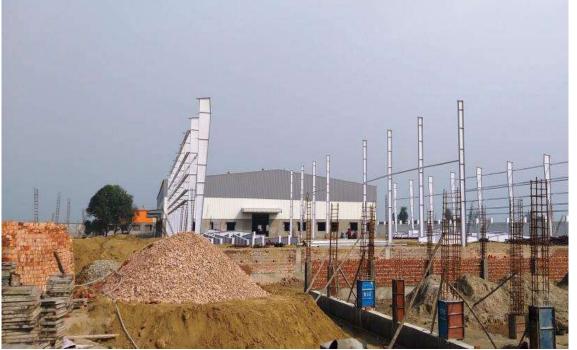

**Our another UNIT is under construction having** total area 3,50,000 sqft

A at

### Our one more UNIT is under construction having total area 3,50,000 sqft

\*HOT ROOM/ DRYING CHAMBER FOR WALL TO WALL ROLLS, BROADLOOM CARPETS

Our one more UNIT is under construction having total area 3,50,000 sqft