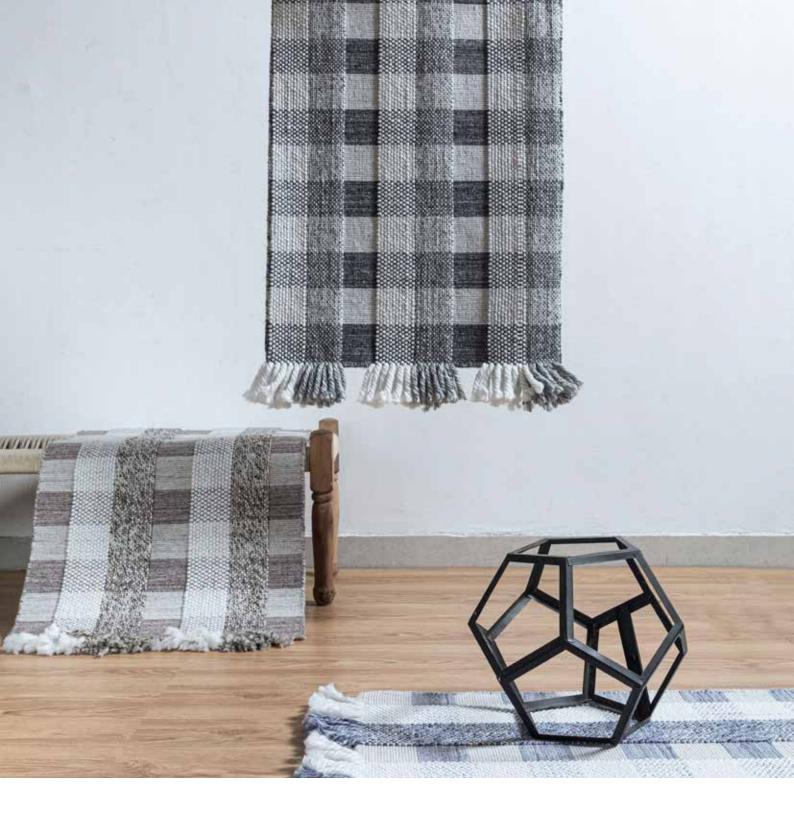

## **Tasso Collection**

Woven | Jute

Introducing the Tasso Collection: Woven with jute for natural texture, durability, and timeless elegance, blending craftsmanship with understated luxury.

Tasso-TSS-01 (Natural)

Tasso-TSS-02 (Champagne)

Tasso-TSS-03 (Griffen)

Tasso-TSS-04 (Monument)

Tasso-TSS-05 (Quarry)

Tasso-TSS-06 (LT Marron)

Tasso-TSS-07 (Burnt Orange)