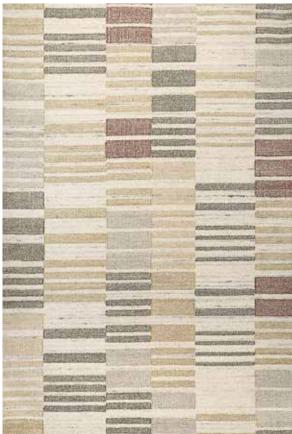

#### Hand knotted | Jute

Introducing the Yana Collection, meticulously hand-knotted with jute. Embrace its natural texture and artisanal craftsmanship, where traditional techniques meet sustainable materials to enrich any space with organic charm and enduring beauty.

Yana-YNA-01 (champagne)

Yana-YNA-02 (Natural)

Yana-YNA-03 (Coblestone)

Yana-YNA-04 (Sponge)

Yana-YNA-05 (Olive Green)

Yana-YNA-06 (Plum)