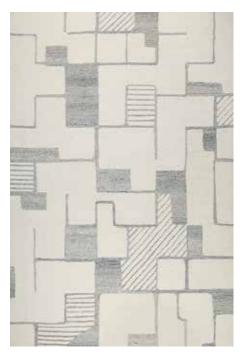

### **Ornis Collection**

Hand knotted | Wool

Introducing the Ornis Collection, where hand-knotted artistry blends with timeless elegance. Each piece is expertly crafted from premium wool, ensuring exceptional beauty.

Ornis-ORI-01 (Coral Haze)

Ornis-ORI-02 (Oil Yellow)

Ornis-ORI-03 (Basil)

Ornis-ORI-04 (Elm)