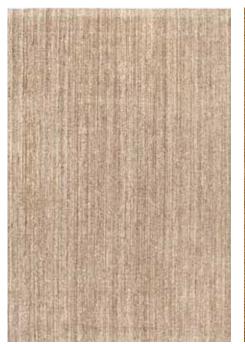

#### **Konia Collection**

Loom Knotted | Wool

Welcome to the Konia Collection: loom-knotted wool rugs, blending traditional craftsmanship with modern style for luxurious texture and enduring elegance.

Konia-KNA-04 (Burnt Caramel)

Konia-KNA-05 (Gold)

Konia-KNA-06 (Green)

Konia-KNA-07 (Teal)

Konia-KNA-08 (Rust)