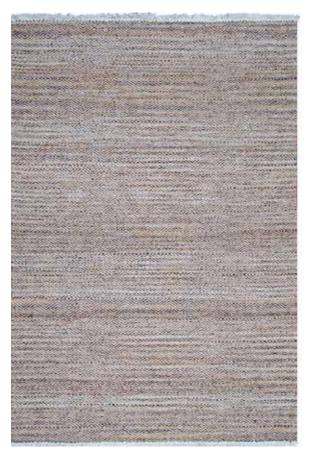

#### Hand knotted | Jute

Introducing the Yana Collection, meticulously hand-knotted with jute. Embrace its natural texture and artisanal craftsmanship, where traditional techniques meet sustainable materials to enrich any space with organic charm and enduring beauty.

Yana-YNA-01 (champagne)

Yana-YNA-02 (Natural)

Yana-YNA-03 (Coblestone)

Yana-YNA-04 (Sponge)

Yana-YNA-05 (Olive Green)

Yana-YNA-06 (Plum)