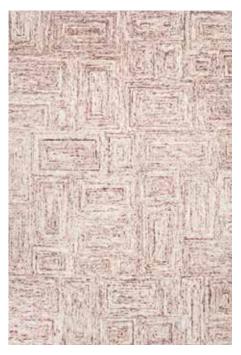

### **Ornis Collection**

Hand knotted | Wool

Introducing the Ornis Collection, where hand-knotted artistry blends with timeless elegance. Each piece is expertly crafted from premium wool, ensuring exceptional beauty.

Ornis-ORI-01 (Coral Haze)

Ornis-ORI-02 (Oil Yellow)

Ornis-ORI-03 (Basil)

Ornis-ORI-04 (Elm)