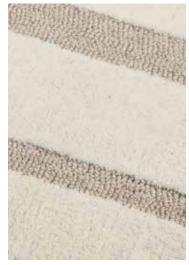

### **Ornis Collection**

Hand knotted | Wool

Introducing the Ornis Collection, where hand-knotted artistry blends with timeless elegance. Each piece is expertly crafted from premium wool, ensuring exceptional beauty.

Ornis-ORI-01 (Coral Haze)

Ornis-ORI-02 (Oil Yellow)

Ornis-ORI-03 (Basil)

Ornis-ORI-04 (Elm)