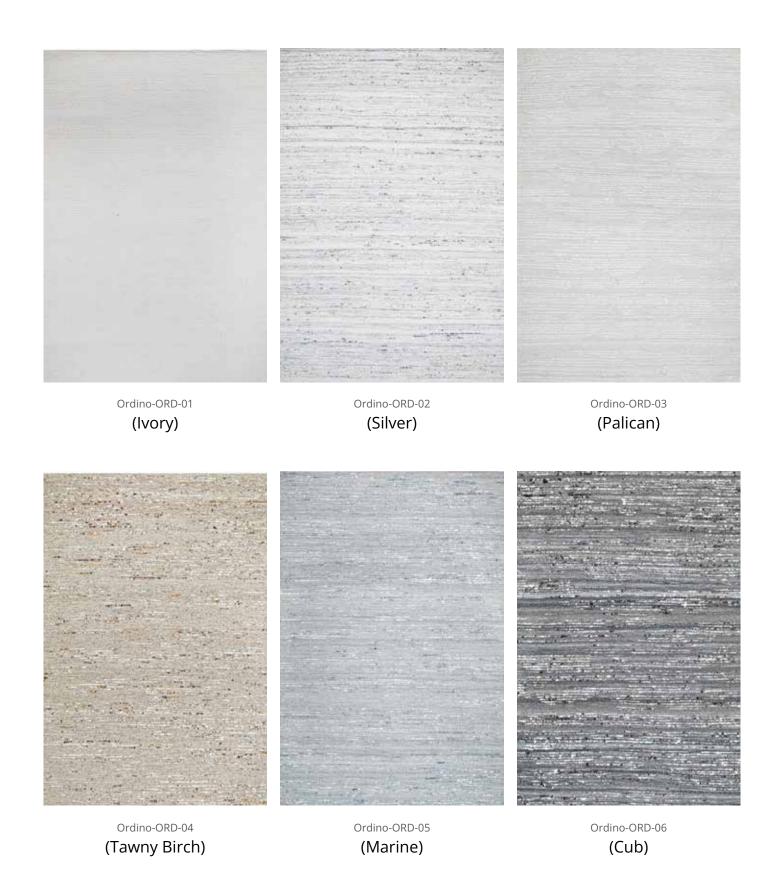

## **Ordino Collection**

Woven | Wool

Introducing the Ordino Collection: wool-crafted, durable, and naturally textured. Experience timeless elegance and comfort with modern craftsmanship in every piece.

Ordino-ORD-07 (Ecru)

Ordino-ORD-08 (Champagne)