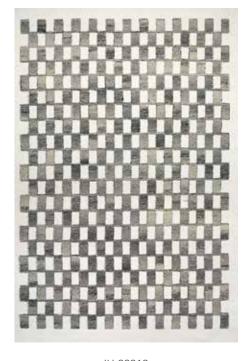

### **Ornis Collection**

Hand knotted | Wool

Introducing the Ornis Collection, where hand-knotted artistry blends with timeless elegance. Each piece is expertly crafted from premium wool, ensuring exceptional beauty.

Ornis-ORI-01 (Coral Haze)

Ornis-ORI-02 (Oil Yellow)

Ornis-ORI-03 (Basil)

Ornis-ORI-04 (Elm)