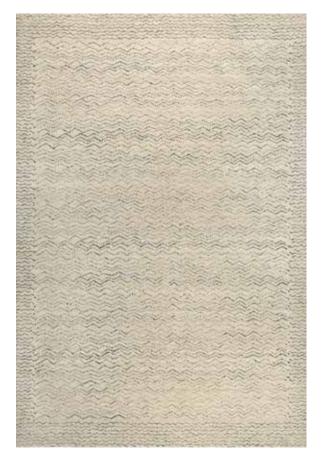

### **Ornis Collection**

Hand knotted | Wool

Introducing the Ornis Collection, where hand-knotted artistry blends with timeless elegance. Each piece is expertly crafted from premium wool, ensuring exceptional beauty.

Ornis-ORI-01 (Coral Haze)

Ornis-ORI-02 (Oil Yellow)

Ornis-ORI-03 (Basil)

Ornis-ORI-04 (Elm)