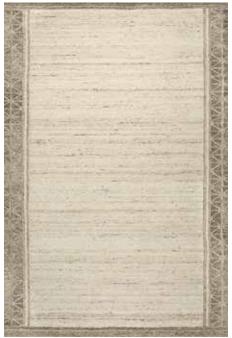

#### Hand knotted | Jute

Introducing the Yana Collection, meticulously hand-knotted with jute. Embrace its natural texture and artisanal craftsmanship, where traditional techniques meet sustainable materials to enrich any space with organic charm and enduring beauty.

Yana-YNA-01 (champagne)

Yana-YNA-02 (Natural)

Yana-YNA-03 (Coblestone)

Yana-YNA-04 (Sponge)

Yana-YNA-05 (Olive Green)

Yana-YNA-06 (Plum)