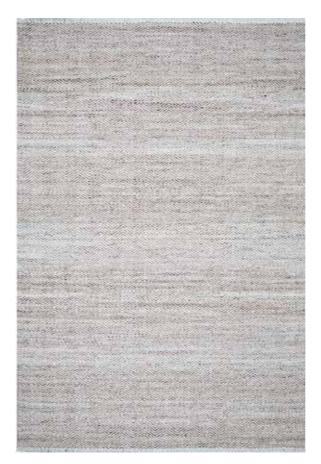

#### Hand knotted | Jute

Introducing the Yana Collection, meticulously hand-knotted with jute. Embrace its natural texture and artisanal craftsmanship, where traditional techniques meet sustainable materials to enrich any space with organic charm and enduring beauty.

Yana-YNA-01 (champagne)

Yana-YNA-02 (Natural)

Yana-YNA-03 (Coblestone)

Yana-YNA-04 (Sponge)

Yana-YNA-05 (Olive Green)

Yana-YNA-06 (Plum)