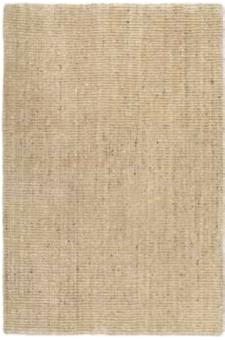

#### Hand knotted | Jute

Introducing the Yana Collection, meticulously hand-knotted with jute. Embrace its natural texture and artisanal craftsmanship, where traditional techniques meet sustainable materials to enrich any space with organic charm and enduring beauty.

Yana-YNA-01 (champagne)

Yana-YNA-02 (Natural)

Yana-YNA-03 (Coblestone)

Yana-YNA-04 (Sponge)

Yana-YNA-05 (Olive Green)

Yana-YNA-06 (Plum)