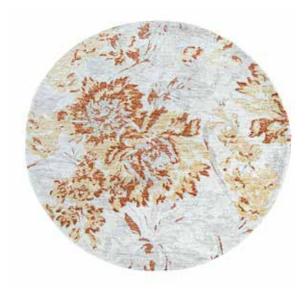

### **Ornis Collection**

Hand knotted | Wool

Introducing the Ornis Collection, where hand-knotted artistry blends with timeless elegance. Each piece is expertly crafted from premium wool, ensuring exceptional beauty.

Ornis-ORI-01 (Coral Haze)

Ornis-ORI-02 (Oil Yellow)

Ornis-ORI-03 (Basil)

Ornis-ORI-04 (Elm)