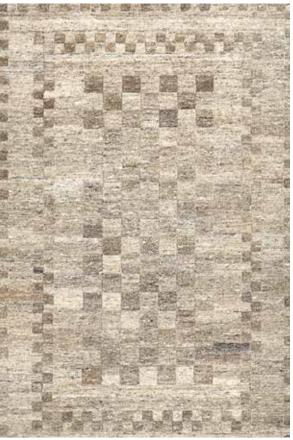

### **Ornis Collection**

Hand knotted | Wool

Introducing the Ornis Collection, where hand-knotted artistry blends with timeless elegance. Each piece is expertly crafted from premium wool, ensuring exceptional beauty.

Ornis-ORI-01 (Coral Haze)

Ornis-ORI-02 (Oil Yellow)

Ornis-ORI-03 (Basil)

Ornis-ORI-04 (Elm)