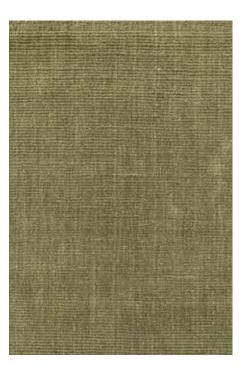

#### **Konia Collection**

Loom Knotted | Wool

Welcome to the Konia Collection: loom-knotted wool rugs, blending traditional craftsmanship with modern style for luxurious texture and enduring elegance.

Konia-KNA-04 (Burnt Caramel)

Konia-KNA-05 (Gold)

Konia-KNA-06 (Green)

Konia-KNA-07 (Teal)

Konia-KNA-08 (Rust)