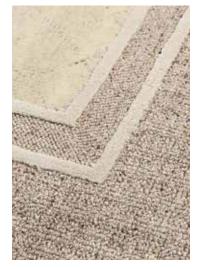

### **Ornis Collection**

Hand knotted | Wool

Introducing the Ornis Collection, where hand-knotted artistry blends with timeless elegance. Each piece is expertly crafted from premium wool, ensuring exceptional beauty.

Ornis-ORI-01 (Coral Haze)

Ornis-ORI-02 (Oil Yellow)

Ornis-ORI-03 (Basil)

Ornis-ORI-04 (Elm)