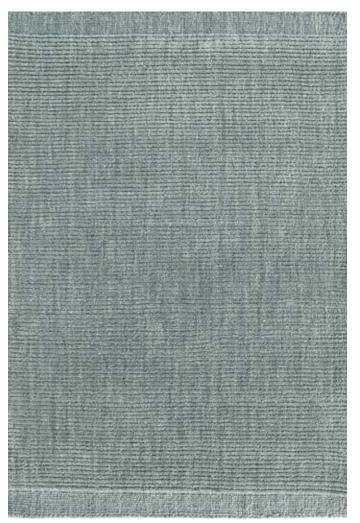

### **Ornis Collection**

Hand knotted | Wool

Introducing the Ornis Collection, where hand-knotted artistry blends with timeless elegance. Each piece is expertly crafted from premium wool, ensuring exceptional beauty.

Ornis-ORI-01 (Coral Haze)

Ornis-ORI-02 (Oil Yellow)

Ornis-ORI-03 (Basil)

Ornis-ORI-04 (Elm)