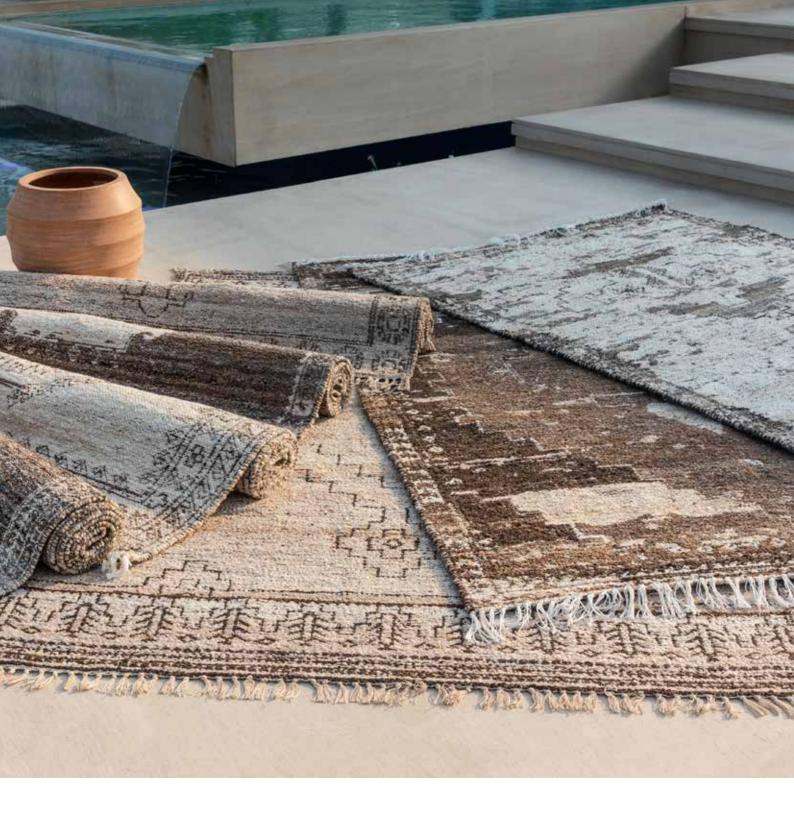

# **Boliver Collection**

Handloom | Wool

Welcome to the Boliver Collection, meticulously crafted with handloomed wool. Embrace the artisanal texture and natural warmth of this collection.

Boliver-BLV-01 (Sand)

Boliver-BLV-02 (Dark Earth)

Boliver-BLV-03 (Aztec)