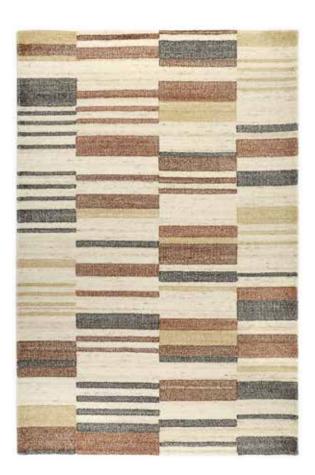

### **Ornis Collection**

Hand knotted | Wool

Introducing the Ornis Collection, where hand-knotted artistry blends with timeless elegance. Each piece is expertly crafted from premium wool, ensuring exceptional beauty.

Ornis-ORI-01 (Coral Haze)

Ornis-ORI-02 (Oil Yellow)

Ornis-ORI-03 (Basil)

Ornis-ORI-04 (Elm)