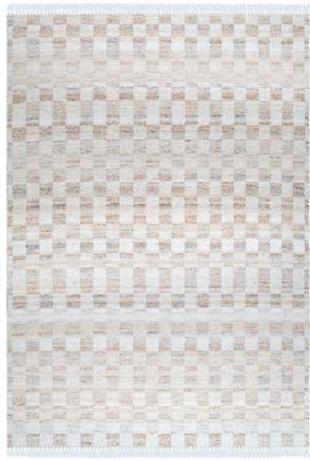

#### Hand knotted | Jute

Introducing the Yana Collection, meticulously hand-knotted with jute. Embrace its natural texture and artisanal craftsmanship, where traditional techniques meet sustainable materials to enrich any space with organic charm and enduring beauty.

Yana-YNA-01 (champagne)

Yana-YNA-02 (Natural)

Yana-YNA-03 (Coblestone)

Yana-YNA-04 (Sponge)

Yana-YNA-05 (Olive Green)

Yana-YNA-06 (Plum)