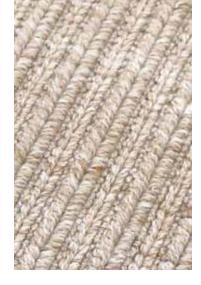

#### Hand knotted | Jute

Introducing the Yana Collection, meticulously hand-knotted with jute. Embrace its natural texture and artisanal craftsmanship, where traditional techniques meet sustainable materials to enrich any space with organic charm and enduring beauty.

Yana-YNA-01 (champagne)

Yana-YNA-02 (Natural)

Yana-YNA-03 (Coblestone)

Yana-YNA-04 (Sponge)

Yana-YNA-05 (Olive Green)

Yana-YNA-06 (Plum)