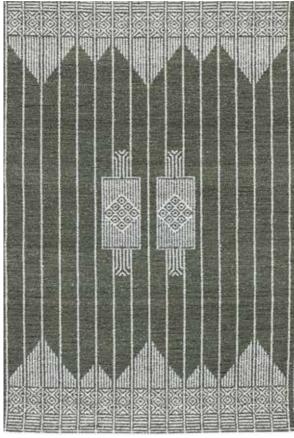

### **Ornis Collection**

Hand knotted | Wool

Introducing the Ornis Collection, where hand-knotted artistry blends with timeless elegance. Each piece is expertly crafted from premium wool, ensuring exceptional beauty.

Ornis-ORI-01 (Coral Haze)

Ornis-ORI-02 (Oil Yellow)

Ornis-ORI-03 (Basil)

Ornis-ORI-04 (Elm)