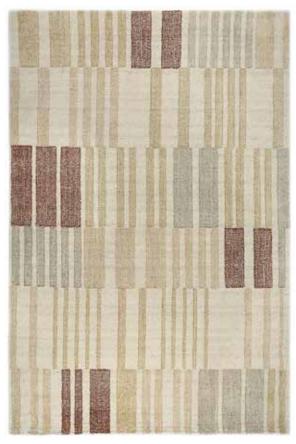

### **Ornis Collection**

Hand knotted | Wool

Introducing the Ornis Collection, where hand-knotted artistry blends with timeless elegance. Each piece is expertly crafted from premium wool, ensuring exceptional beauty.

Ornis-ORI-01 (Coral Haze)

Ornis-ORI-02 (Oil Yellow)

Ornis-ORI-03 (Basil)

Ornis-ORI-04 (Elm)