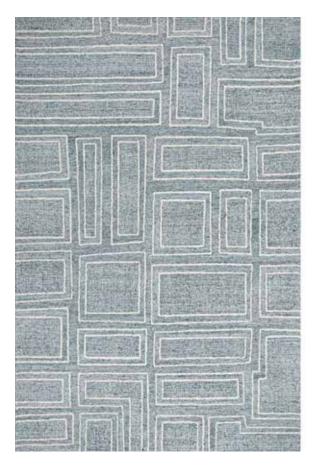

### **Ornis Collection**

Hand knotted | Wool

Introducing the Ornis Collection, where hand-knotted artistry blends with timeless elegance. Each piece is expertly crafted from premium wool, ensuring exceptional beauty.

Ornis-ORI-01 (Coral Haze)

Ornis-ORI-02 (Oil Yellow)

Ornis-ORI-03 (Basil)

Ornis-ORI-04 (Elm)