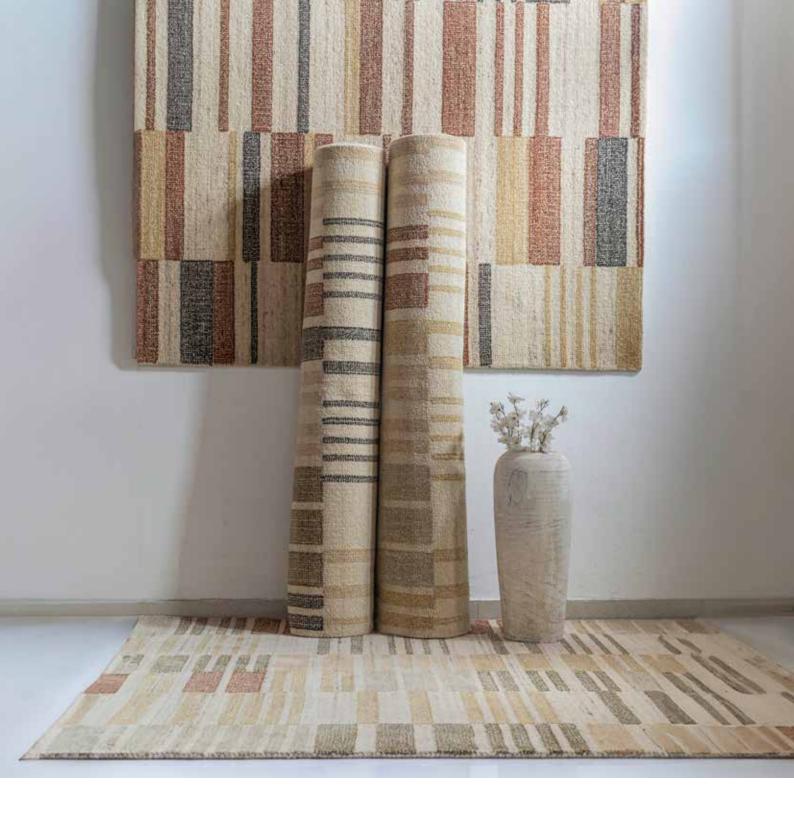

### **Bolvia Collection**

Jacquard | Polyester

Introducing the Bolvia Collection: sophisticated jacquard polyester patterns, modern technology, and timeless elegance for refined luxury and enduring charm in any space.

**Colors:** 

JAVI Home Catalogue 2024-2025

Bolvia-BLI-01 (Sand Brown)

Bolvia-BLI-02 (Brown)

Bolvia-BLI-03 (Warm Sand)

Bolvia-BLI-04 (Tawny Brown)

Bolvia-BLI-05 (Tawny Birch Sand)

Bolvia-BLI-06 (Sand)