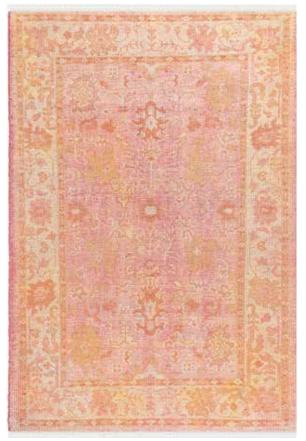

### **Ornis Collection**

Hand knotted | Wool

Introducing the Ornis Collection, where hand-knotted artistry blends with timeless elegance. Each piece is expertly crafted from premium wool, ensuring exceptional beauty.

Ornis-ORI-01 (Coral Haze)

Ornis-ORI-02 (Oil Yellow)

Ornis-ORI-03 (Basil)

Ornis-ORI-04 (Elm)