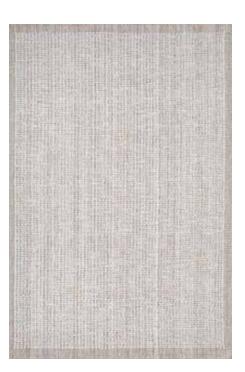

### **Ornis Collection**

Hand knotted | Wool

Introducing the Ornis Collection, where hand-knotted artistry blends with timeless elegance. Each piece is expertly crafted from premium wool, ensuring exceptional beauty.

Ornis-ORI-01 (Coral Haze)

Ornis-ORI-02 (Oil Yellow)

Ornis-ORI-03 (Basil)

Ornis-ORI-04 (Elm)