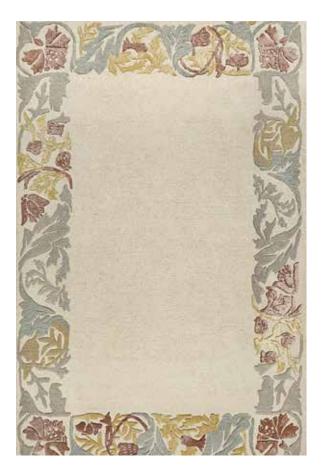

### **Ornis Collection**

Hand knotted | Wool

Introducing the Ornis Collection, where hand-knotted artistry blends with timeless elegance. Each piece is expertly crafted from premium wool, ensuring exceptional beauty.

Ornis-ORI-01 (Coral Haze)

Ornis-ORI-02 (Oil Yellow)

Ornis-ORI-03 (Basil)

Ornis-ORI-04 (Elm)