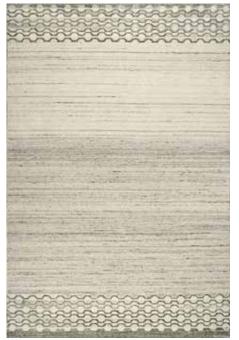

### **Ornis Collection**

Hand knotted | Wool

Introducing the Ornis Collection, where hand-knotted artistry blends with timeless elegance. Each piece is expertly crafted from premium wool, ensuring exceptional beauty.

Ornis-ORI-01 (Coral Haze)

Ornis-ORI-02 (Oil Yellow)

Ornis-ORI-03 (Basil)

Ornis-ORI-04 (Elm)