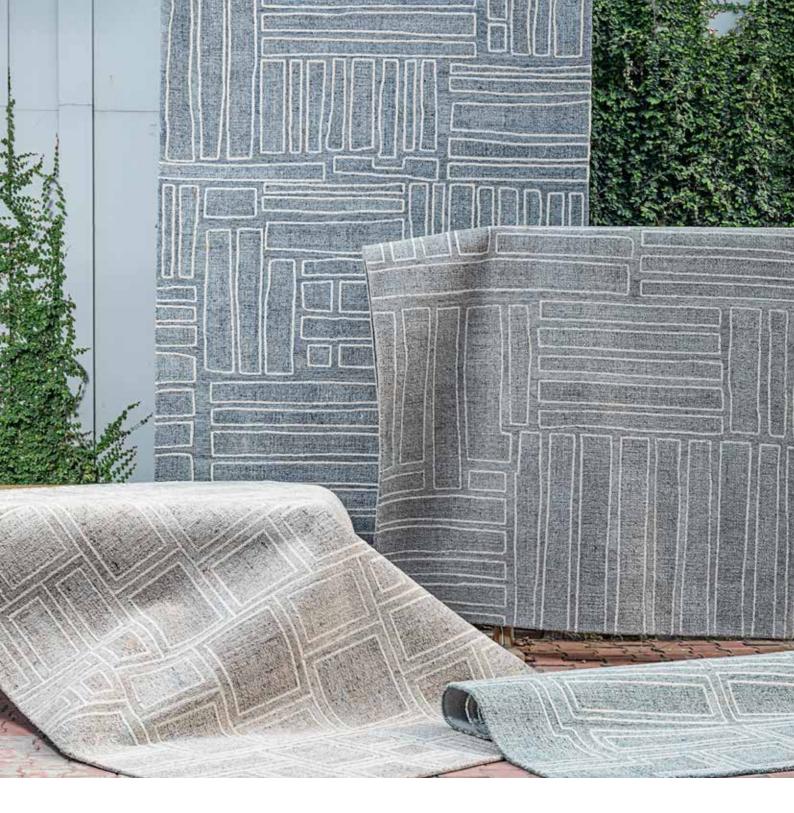

### **Ornis Collection**

Hand knotted | Wool

Introducing the Ornis Collection, where hand-knotted artistry blends with timeless elegance. Each piece is expertly crafted from premium wool, ensuring exceptional beauty.

Ornis-ORI-01 (Coral Haze)

Ornis-ORI-02 (Oil Yellow)

Ornis-ORI-03 (Basil)

Ornis-ORI-04 (Elm)