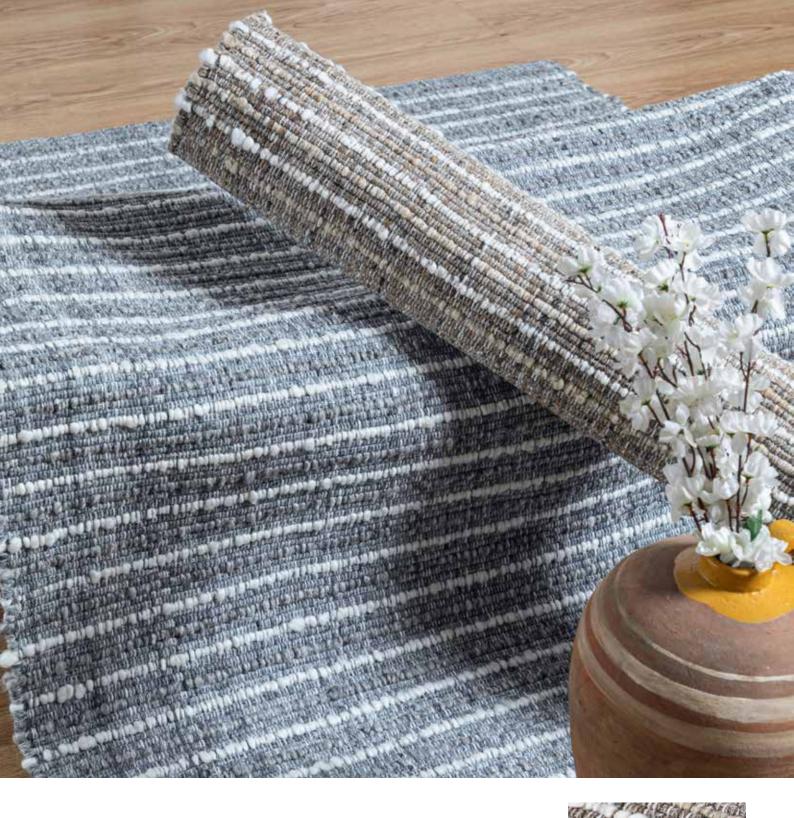

# **Boliver Collection**

Handloom | Wool

Welcome to the Boliver Collection, meticulously crafted with handloomed wool. Embrace the artisanal texture and natural warmth of this collection.

Boliver-BLV-01 (Sand)

Boliver-BLV-02 (Dark Earth)

Boliver-BLV-03 (Aztec)