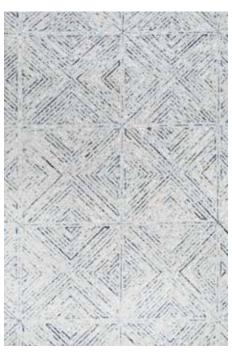

### Yana Collection

#### Hand knotted | Jute

Introducing the Yana Collection, meticulously hand-knotted with jute. Embrace its natural texture and artisanal craftsmanship, where traditional techniques meet sustainable materials to enrich any space with organic charm and enduring beauty.

Yana-YNA-01 (champagne)

Yana-YNA-02 (Natural)

Yana-YNA-03 (Coblestone)

Yana-YNA-04 (Sponge)

Yana-YNA-05 (Olive Green)

Yana-YNA-06 (Plum)