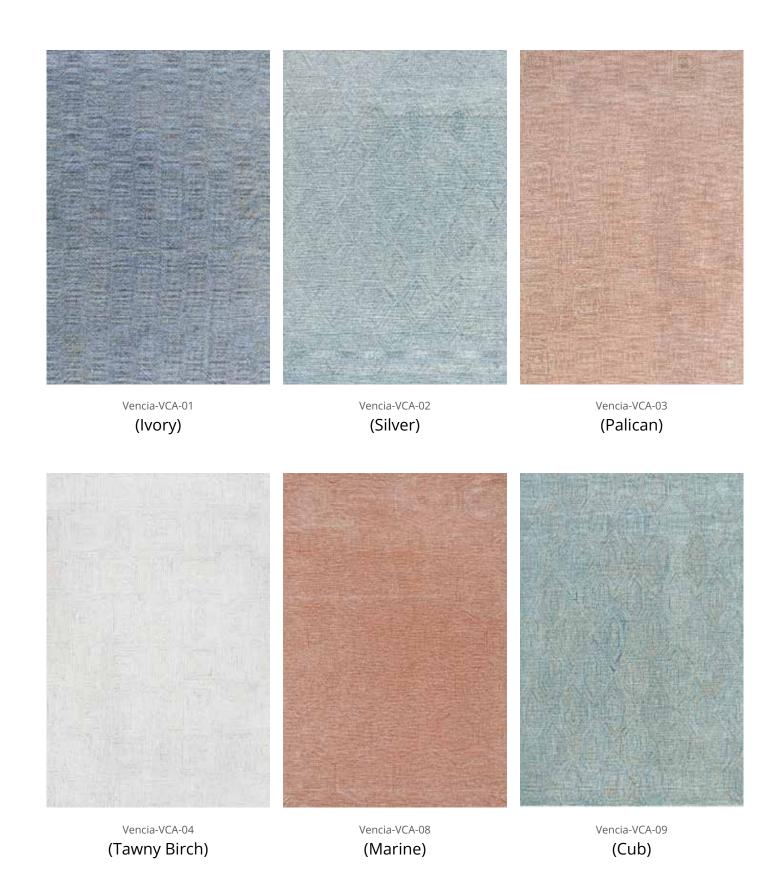

# Vencia Collection

Tufted | Wool+Polyester

Introducing the Vencia Collection: Luxurious wool, plush texture, natural resilience, traditional craftsmanship, modern sophistication. Enrich spaces with timeless elegance and comfort.

Vencia-VCA-10 Vencia-VCA-11 (Green)

Vencia-VCA-12 Vencia-VCA-13 (Butternut) (Sage)