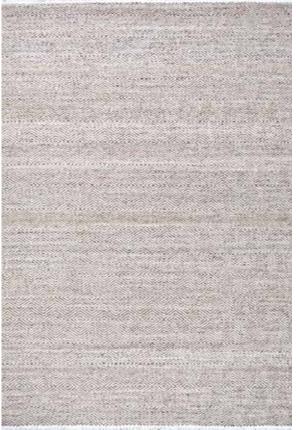

### **Ornis Collection**

Hand knotted | Wool

Introducing the Ornis Collection, where hand-knotted artistry blends with timeless elegance. Each piece is expertly crafted from premium wool, ensuring exceptional beauty.

Ornis-ORI-01 (Coral Haze)

Ornis-ORI-02 (Oil Yellow)

Ornis-ORI-03 (Basil)

Ornis-ORI-04 (Elm)