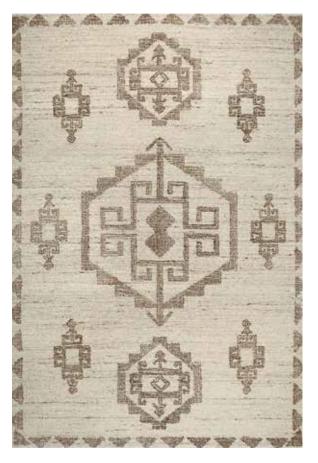

### **Ornis Collection**

Hand knotted | Wool

Introducing the Ornis Collection, where hand-knotted artistry blends with timeless elegance. Each piece is expertly crafted from premium wool, ensuring exceptional beauty.

Ornis-ORI-01 (Coral Haze)

Ornis-ORI-02 (Oil Yellow)

Ornis-ORI-03 (Basil)

Ornis-ORI-04 (Elm)