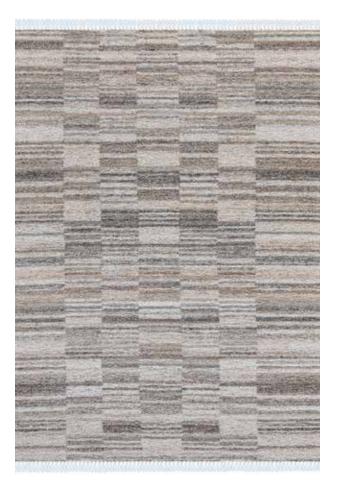

### **Ornis Collection**

Hand knotted | Wool

Introducing the Ornis Collection, where hand-knotted artistry blends with timeless elegance. Each piece is expertly crafted from premium wool, ensuring exceptional beauty.

Ornis-ORI-01 (Coral Haze)

Ornis-ORI-02 (Oil Yellow)

Ornis-ORI-03 (Basil)

Ornis-ORI-04 (Elm)