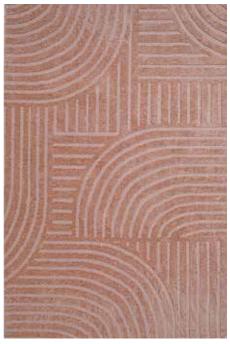

### **Ornis Collection**

Hand knotted | Wool

Introducing the Ornis Collection, where hand-knotted artistry blends with timeless elegance. Each piece is expertly crafted from premium wool, ensuring exceptional beauty.

Ornis-ORI-01 (Coral Haze)

Ornis-ORI-02 (Oil Yellow)

Ornis-ORI-03 (Basil)

Ornis-ORI-04 (Elm)