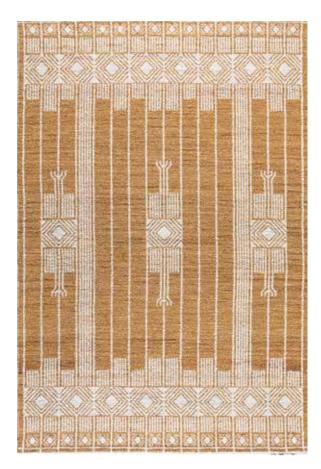

### **Ornis Collection**

Hand knotted | Wool

Introducing the Ornis Collection, where hand-knotted artistry blends with timeless elegance. Each piece is expertly crafted from premium wool, ensuring exceptional beauty.

Ornis-ORI-01 (Coral Haze)

Ornis-ORI-02 (Oil Yellow)

Ornis-ORI-03 (Basil)

Ornis-ORI-04 (Elm)