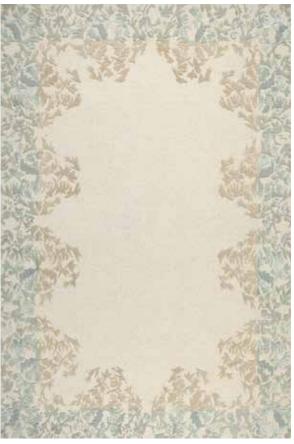

### Yana Collection

#### Hand knotted | Jute

Introducing the Yana Collection, meticulously hand-knotted with jute. Embrace its natural texture and artisanal craftsmanship, where traditional techniques meet sustainable materials to enrich any space with organic charm and enduring beauty.

Yana-YNA-01 (champagne)

Yana-YNA-02 (Natural)

Yana-YNA-03 (Coblestone)

Yana-YNA-04 (Sponge)

Yana-YNA-05 (Olive Green)

Yana-YNA-06 (Plum)