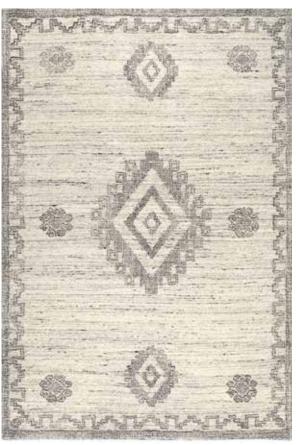

### **Ornis Collection**

Hand knotted | Wool

Introducing the Ornis Collection, where hand-knotted artistry blends with timeless elegance. Each piece is expertly crafted from premium wool, ensuring exceptional beauty.

Ornis-ORI-01 (Coral Haze)

Ornis-ORI-02 (Oil Yellow)

Ornis-ORI-03 (Basil)

Ornis-ORI-04 (Elm)