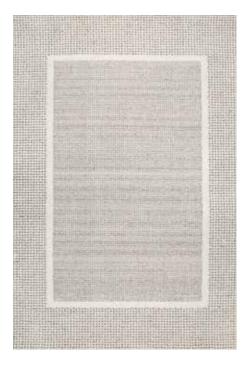

### **Ornis Collection**

Hand knotted | Wool

Introducing the Ornis Collection, where hand-knotted artistry blends with timeless elegance. Each piece is expertly crafted from premium wool, ensuring exceptional beauty.

Ornis-ORI-01 (Coral Haze)

Ornis-ORI-02 (Oil Yellow)

Ornis-ORI-03 (Basil)

Ornis-ORI-04 (Elm)