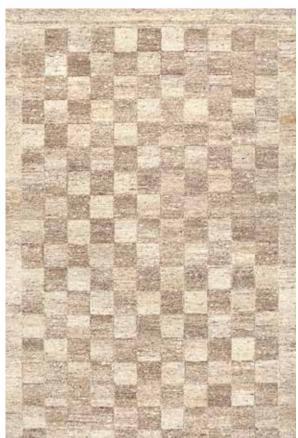

### **Ornis Collection**

Hand knotted | Wool

Introducing the Ornis Collection, where hand-knotted artistry blends with timeless elegance. Each piece is expertly crafted from premium wool, ensuring exceptional beauty.

Ornis-ORI-01 (Coral Haze)

Ornis-ORI-02 (Oil Yellow)

Ornis-ORI-03 (Basil)

Ornis-ORI-04 (Elm)