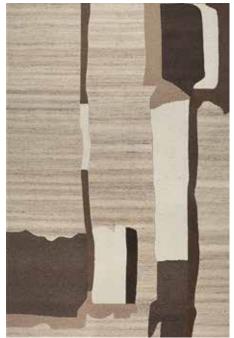

### **Ornis Collection**

Hand knotted | Wool

Introducing the Ornis Collection, where hand-knotted artistry blends with timeless elegance. Each piece is expertly crafted from premium wool, ensuring exceptional beauty.

Ornis-ORI-01 (Coral Haze)

Ornis-ORI-02 (Oil Yellow)

Ornis-ORI-03 (Basil)

Ornis-ORI-04 (Elm)