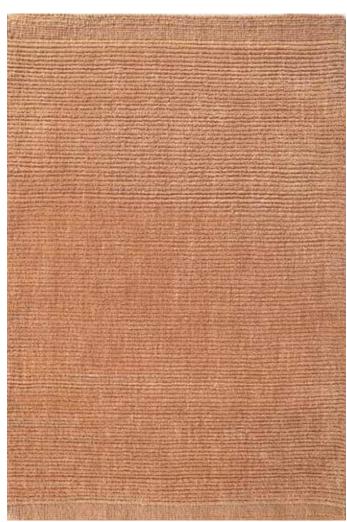

### **Ornis Collection**

Hand knotted | Wool

Introducing the Ornis Collection, where hand-knotted artistry blends with timeless elegance. Each piece is expertly crafted from premium wool, ensuring exceptional beauty.

Ornis-ORI-01 (Coral Haze)

Ornis-ORI-02 (Oil Yellow)

Ornis-ORI-03 (Basil)

Ornis-ORI-04 (Elm)