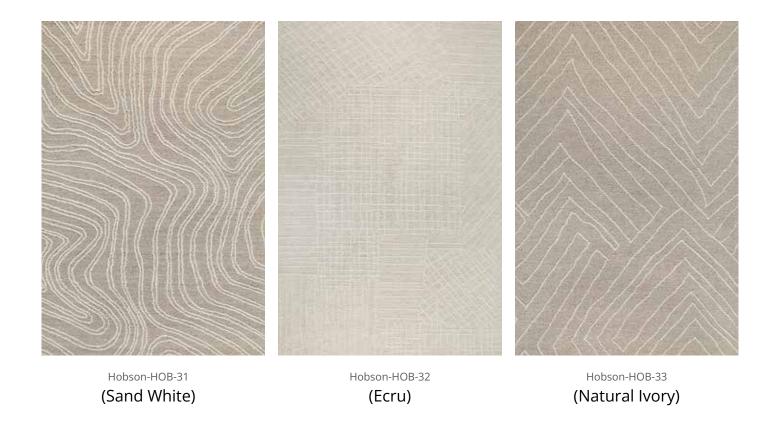

### **Hobson Collection**

Tufted | Wool

Introducing the Hobson Collection: luxurious wool, plush texture, resilient craftsmanship, modern sophistication, elevating spaces with enduring comfort and timeless elegance.

Hobson-HOB-26 (Natural)

Hobson-HOB-29

Hobson-HOB-30 (Oyster)

(Warm Taupe White)

Hobson-HOB-34 (Natural Ivory)

Hobson-HOB-35 (Pebble Ivory)