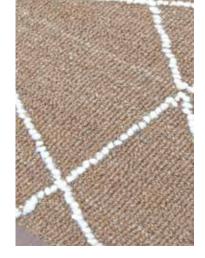

# **Boliver Collection**

Handloom | Wool

Welcome to the Boliver Collection, meticulously crafted with handloomed wool. Embrace the artisanal texture and natural warmth of this collection.

Boliver-BLV-01 (Sand)

Boliver-BLV-02 (Dark Earth)

Boliver-BLV-03 (Aztec)