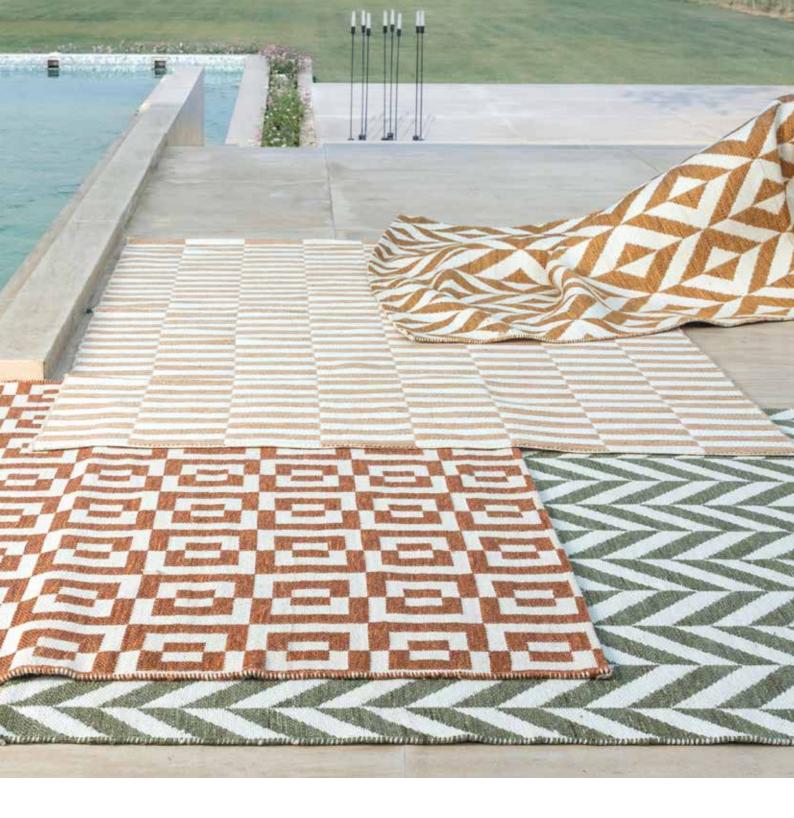

## Rila Collection

Jacquard | PET

Introducing the Rila Collection: PET jacquard woven, eco-friendly, and durable. Modern innovation meets sustainability, enhancing spaces with contemporary elegance.

Rila-RIL-03 (Sand White)

Rila-RIL-04 (Rust White)