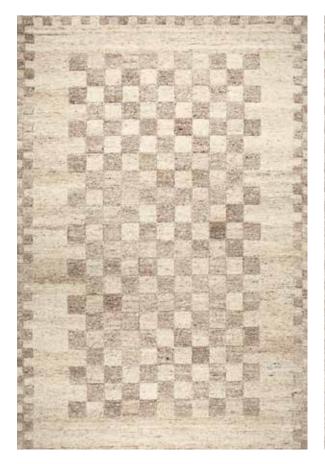

### **Ornis Collection**

Hand knotted | Wool

Introducing the Ornis Collection, where hand-knotted artistry blends with timeless elegance. Each piece is expertly crafted from premium wool, ensuring exceptional beauty.

Ornis-ORI-01 (Coral Haze)

Ornis-ORI-02 (Oil Yellow)

Ornis-ORI-03 (Basil)

Ornis-ORI-04 (Elm)