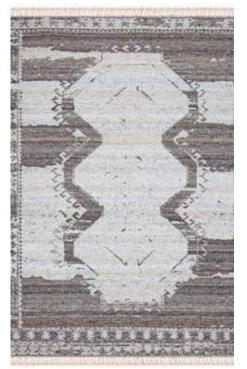

### Yana Collection

#### Hand knotted | Jute

Introducing the Yana Collection, meticulously hand-knotted with jute. Embrace its natural texture and artisanal craftsmanship, where traditional techniques meet sustainable materials to enrich any space with organic charm and enduring beauty.

Yana-YNA-01 (champagne)

Yana-YNA-02 (Natural)

Yana-YNA-03 (Coblestone)

Yana-YNA-04 (Sponge)

Yana-YNA-05 (Olive Green)

Yana-YNA-06 (Plum)