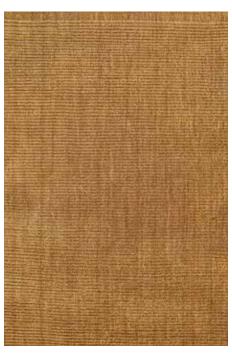

#### **Konia Collection**

Loom Knotted | Wool

Welcome to the Konia Collection: loom-knotted wool rugs, blending traditional craftsmanship with modern style for luxurious texture and enduring elegance.

Konia-KNA-04 (Burnt Caramel)

Konia-KNA-05 (Gold)

Konia-KNA-06 (Green)

Konia-KNA-07 (Teal)

Konia-KNA-08 (Rust)