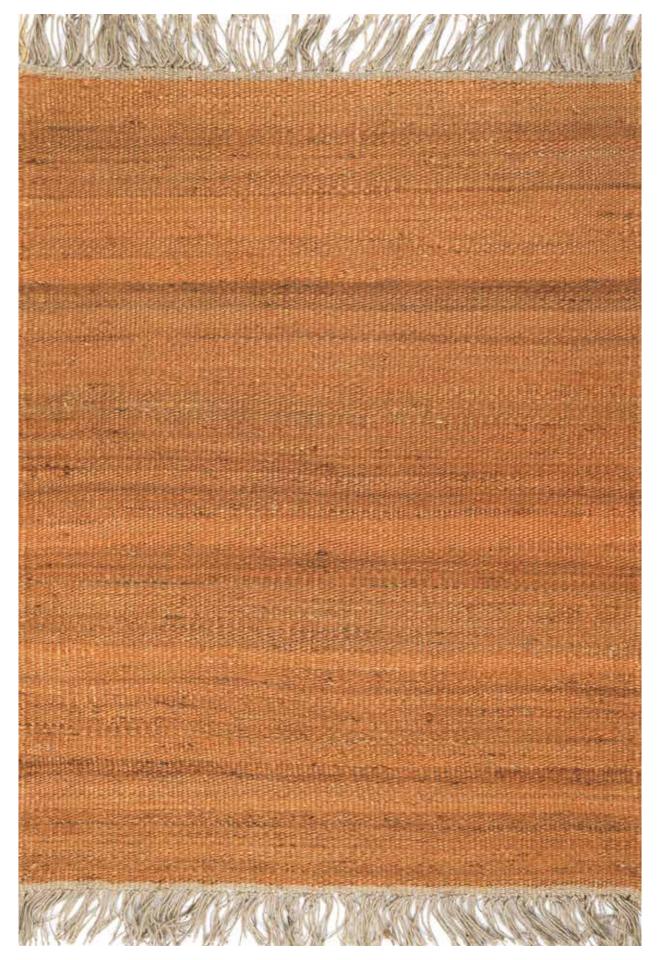

## **Tasso Collection**

Woven | Jute

Introducing the Tasso Collection: Woven with jute for natural texture, durability, and timeless elegance, blending craftsmanship with understated luxury.

Tasso-TSS-01 (Natural)

Tasso-TSS-02 (Champagne)

Tasso-TSS-03 (Griffen)

Tasso-TSS-04 (Monument)

Tasso-TSS-05 (Quarry)

Tasso-TSS-06 (LT Marron)

Tasso-TSS-07 (Burnt Orange)