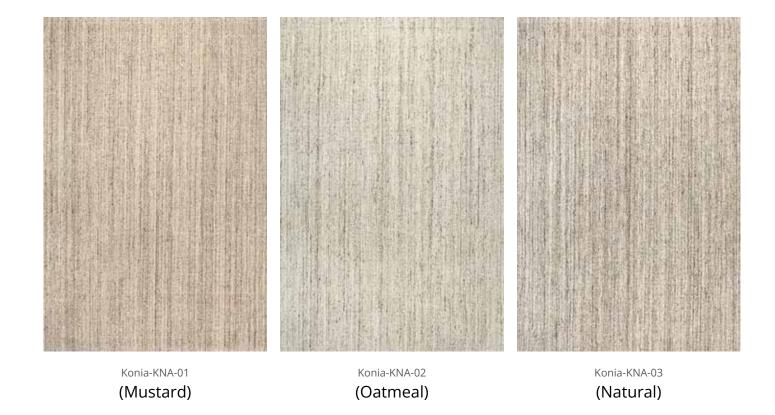

#### **Konia Collection**

Loom Knotted | Wool

Welcome to the Konia Collection: loom-knotted wool rugs, blending traditional craftsmanship with modern style for luxurious texture and enduring elegance.

Konia-KNA-04 (Burnt Caramel)

Konia-KNA-05 (Gold)

Konia-KNA-06 (Green)

Konia-KNA-07 (Teal)

Konia-KNA-08 (Rust)