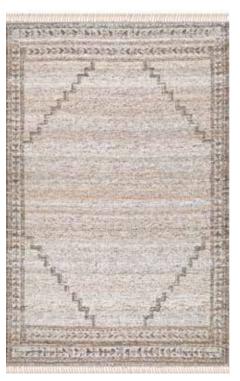

### Yana Collection

#### Hand knotted | Jute

Introducing the Yana Collection, meticulously hand-knotted with jute. Embrace its natural texture and artisanal craftsmanship, where traditional techniques meet sustainable materials to enrich any space with organic charm and enduring beauty.

Yana-YNA-01 (champagne)

Yana-YNA-02 (Natural)

Yana-YNA-03 (Coblestone)

Yana-YNA-04 (Sponge)

Yana-YNA-05 (Olive Green)

Yana-YNA-06 (Plum)