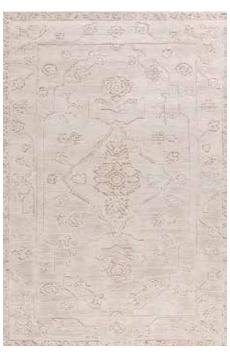

### **Ornis Collection**

Hand knotted | Wool

Introducing the Ornis Collection, where hand-knotted artistry blends with timeless elegance. Each piece is expertly crafted from premium wool, ensuring exceptional beauty.

Ornis-ORI-01 (Coral Haze)

Ornis-ORI-02 (Oil Yellow)

Ornis-ORI-03 (Basil)

Ornis-ORI-04 (Elm)