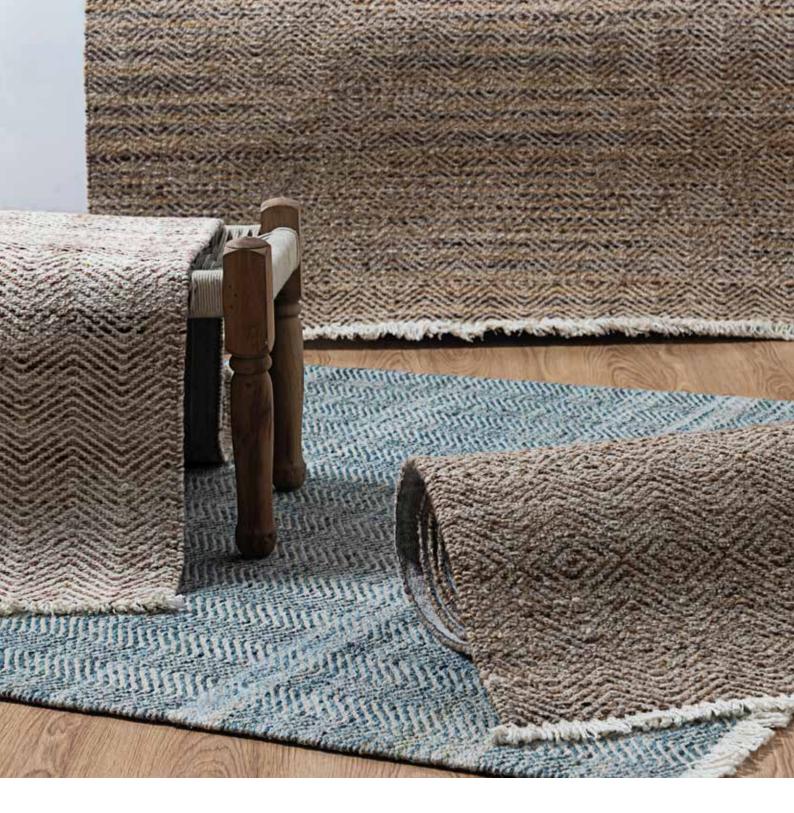

### **Ornis Collection**

Hand knotted | Wool

Introducing the Ornis Collection, where hand-knotted artistry blends with timeless elegance. Each piece is expertly crafted from premium wool, ensuring exceptional beauty.

Ornis-ORI-01 (Coral Haze)

Ornis-ORI-02 (Oil Yellow)

Ornis-ORI-03 (Basil)

Ornis-ORI-04 (Elm)