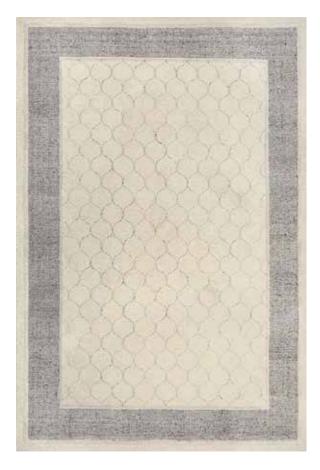

### **Ornis Collection**

Hand knotted | Wool

Introducing the Ornis Collection, where hand-knotted artistry blends with timeless elegance. Each piece is expertly crafted from premium wool, ensuring exceptional beauty.

Ornis-ORI-01 (Coral Haze)

Ornis-ORI-02 (Oil Yellow)

Ornis-ORI-03 (Basil)

Ornis-ORI-04 (Elm)