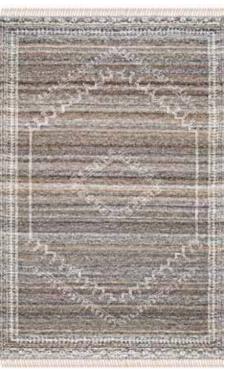

### Yana Collection

#### Hand knotted | Jute

Introducing the Yana Collection, meticulously hand-knotted with jute. Embrace its natural texture and artisanal craftsmanship, where traditional techniques meet sustainable materials to enrich any space with organic charm and enduring beauty.

Yana-YNA-01 (champagne)

Yana-YNA-02 (Natural)

Yana-YNA-03 (Coblestone)

Yana-YNA-04 (Sponge)

Yana-YNA-05 (Olive Green)

Yana-YNA-06 (Plum)