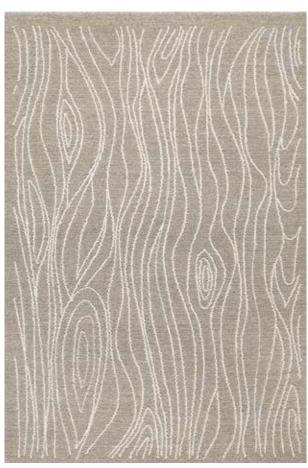

### **Hobson Collection**

Tufted | Wool

Introducing the Hobson Collection: luxurious wool, plush texture, resilient craftsmanship, modern sophistication, elevating spaces with enduring comfort and timeless elegance.

Hobson-HOB-26 (Natural)

Hobson-HOB-29

Hobson-HOB-30 (Oyster)

(Warm Taupe White)

Hobson-HOB-34 (Natural Ivory)

Hobson-HOB-35 (Pebble Ivory)