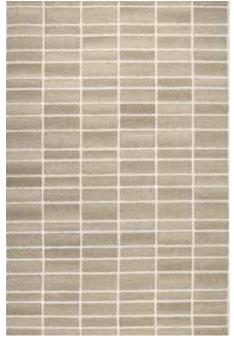

# Sligo Collection

Tufted | Wool+Polyester

Introducing the Sligo Collection: plush, durable wool-polyester blend, meticulously tufted for enduring comfort, contemporary style, and versatile modernity. Enrich any space.

**Colors:** 

Sligo-SLO-01 (Ivory Taupe)

Sligo-SLO-02 (Kelp)

Sligo-SLO-03 (Ivory Grey)

Sligo-SLO-04 (Warm Sand)