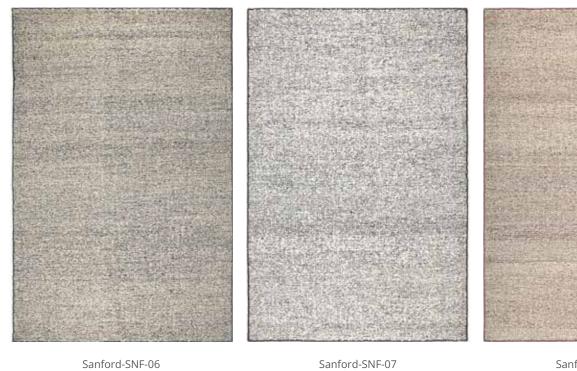

## **Sanford Collection**

Woven | Wool

Introducing the Sanford Collection: Woven Wool, blending craftsmanship and comfort to enrich spaces with timeless elegance and understated luxury.

(Ecru)

(Plaza Taupe)