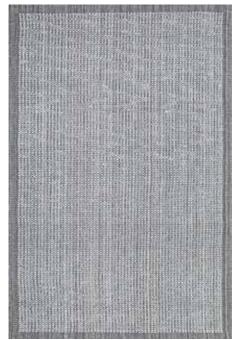

### **Ornis Collection**

Hand knotted | Wool

Introducing the Ornis Collection, where hand-knotted artistry blends with timeless elegance. Each piece is expertly crafted from premium wool, ensuring exceptional beauty.

Ornis-ORI-01 (Coral Haze)

Ornis-ORI-02 (Oil Yellow)

Ornis-ORI-03 (Basil)

Ornis-ORI-04 (Elm)