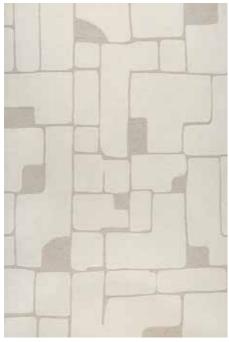

# **Ileza Collection**

Jacquard | Polyester

Introducing the Ileza Collection: polyester jacquard with intricate patterns, blending modern technology and timeless elegance for sophisticated luxury and durability.

Ileza-ILZ-01 (Tawny Brown)

(Gold)

(Cub)

lleza-ILZ-04 (Sand Brown)

Ileza-ILZ-05 (Old Rose)

lleza-ILZ-06 (Sand Dollar)

lleza-ILZ-07 (Champagne)