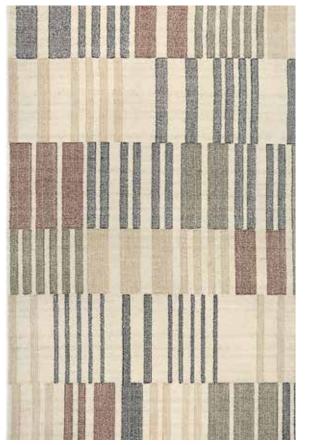

### **Ornis Collection**

Hand knotted | Wool

Introducing the Ornis Collection, where hand-knotted artistry blends with timeless elegance. Each piece is expertly crafted from premium wool, ensuring exceptional beauty.

Ornis-ORI-01 (Coral Haze)

Ornis-ORI-02 (Oil Yellow)

Ornis-ORI-03 (Basil)

Ornis-ORI-04 (Elm)