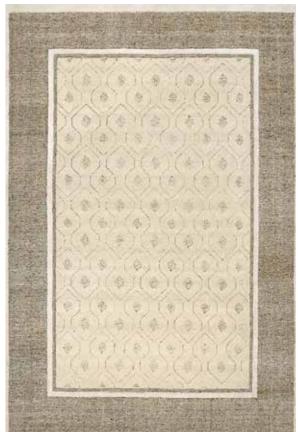

## **Aldana Collection**

Tufted | Polyester

Introducing the Aldana Collection, tufted polyester rugs blending modern artistry and durable elegance, enriching any space with effortless charm.

Aldana-ALD-01 (Turquoise)

Aldana-ALD-02 (Rust)

Aldana-ALD-03 (Green)

Aldana-ALD-04 (Butternut)