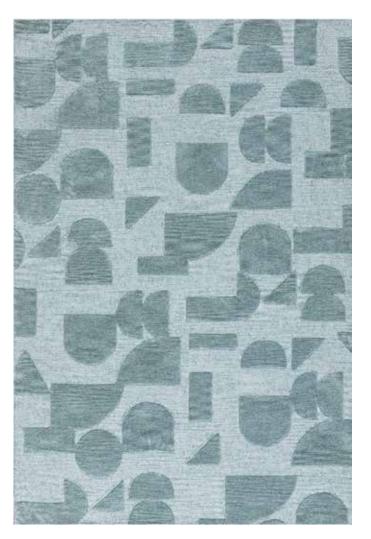

### **Ornis Collection**

Hand knotted | Wool

Introducing the Ornis Collection, where hand-knotted artistry blends with timeless elegance. Each piece is expertly crafted from premium wool, ensuring exceptional beauty.

Ornis-ORI-01 (Coral Haze)

Ornis-ORI-02 (Oil Yellow)

Ornis-ORI-03 (Basil)

Ornis-ORI-04 (Elm)