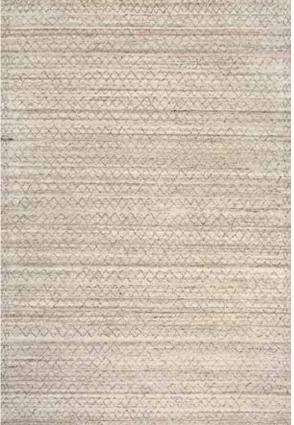

#### Hand knotted | Jute

Introducing the Yana Collection, meticulously hand-knotted with jute. Embrace its natural texture and artisanal craftsmanship, where traditional techniques meet sustainable materials to enrich any space with organic charm and enduring beauty.

Yana-YNA-01 (champagne)

Yana-YNA-02 (Natural)

Yana-YNA-03 (Coblestone)

Yana-YNA-04 (Sponge)

Yana-YNA-05 (Olive Green)

Yana-YNA-06 (Plum)