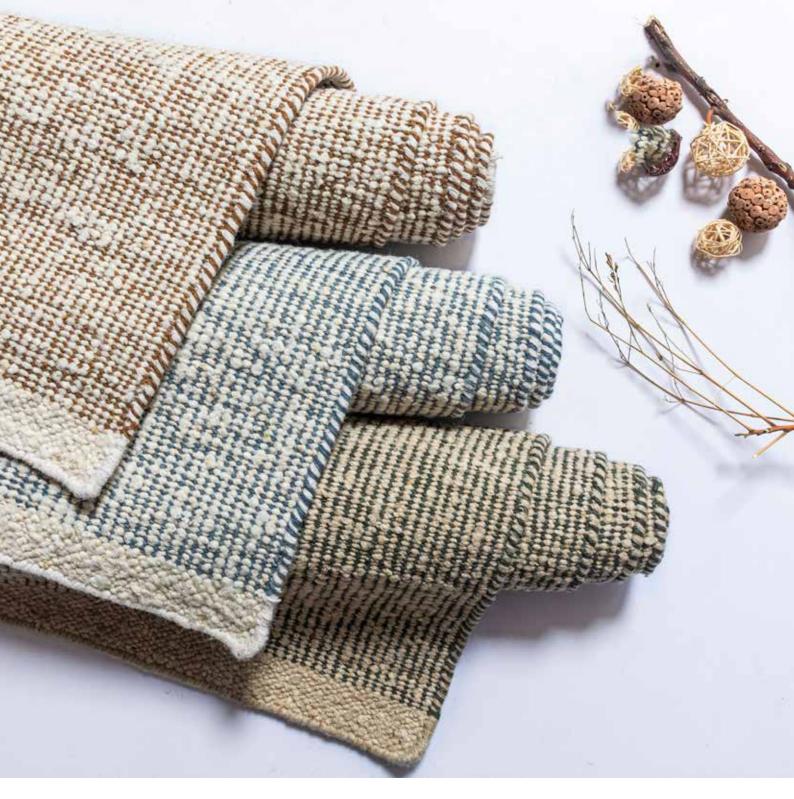

# **Boliver Collection**

Handloom | Wool

Welcome to the Boliver Collection, meticulously crafted with handloomed wool. Embrace the artisanal texture and natural warmth of this collection.

Boliver-BLV-01 (Sand)

Boliver-BLV-02 (Dark Earth)

Boliver-BLV-03 (Aztec)