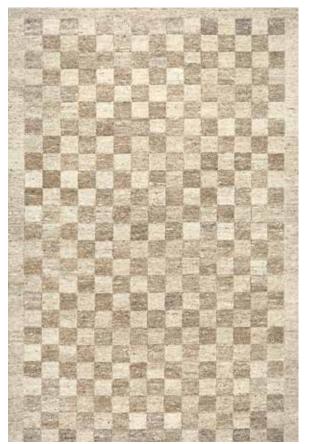

### **Ornis Collection**

Hand knotted | Wool

Introducing the Ornis Collection, where hand-knotted artistry blends with timeless elegance. Each piece is expertly crafted from premium wool, ensuring exceptional beauty.

Ornis-ORI-01 (Coral Haze)

Ornis-ORI-02 (Oil Yellow)

Ornis-ORI-03 (Basil)

Ornis-ORI-04 (Elm)