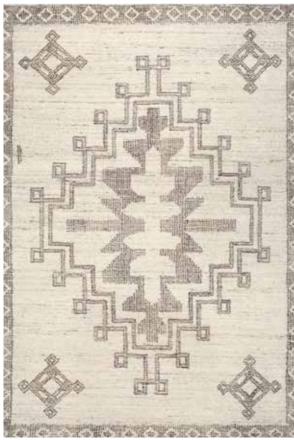

### **Ornis Collection**

Hand knotted | Wool

Introducing the Ornis Collection, where hand-knotted artistry blends with timeless elegance. Each piece is expertly crafted from premium wool, ensuring exceptional beauty.

Ornis-ORI-01 (Coral Haze)

Ornis-ORI-02 (Oil Yellow)

Ornis-ORI-03 (Basil)

Ornis-ORI-04 (Elm)