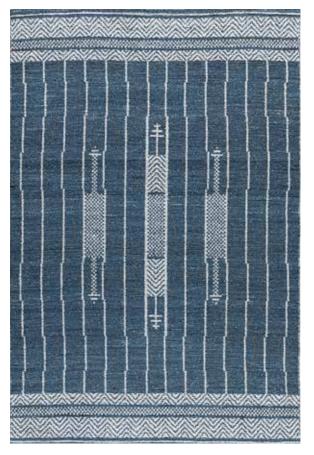

### **Ornis Collection**

Hand knotted | Wool

Introducing the Ornis Collection, where hand-knotted artistry blends with timeless elegance. Each piece is expertly crafted from premium wool, ensuring exceptional beauty.

Ornis-ORI-01 (Coral Haze)

Ornis-ORI-02 (Oil Yellow)

Ornis-ORI-03 (Basil)

Ornis-ORI-04 (Elm)