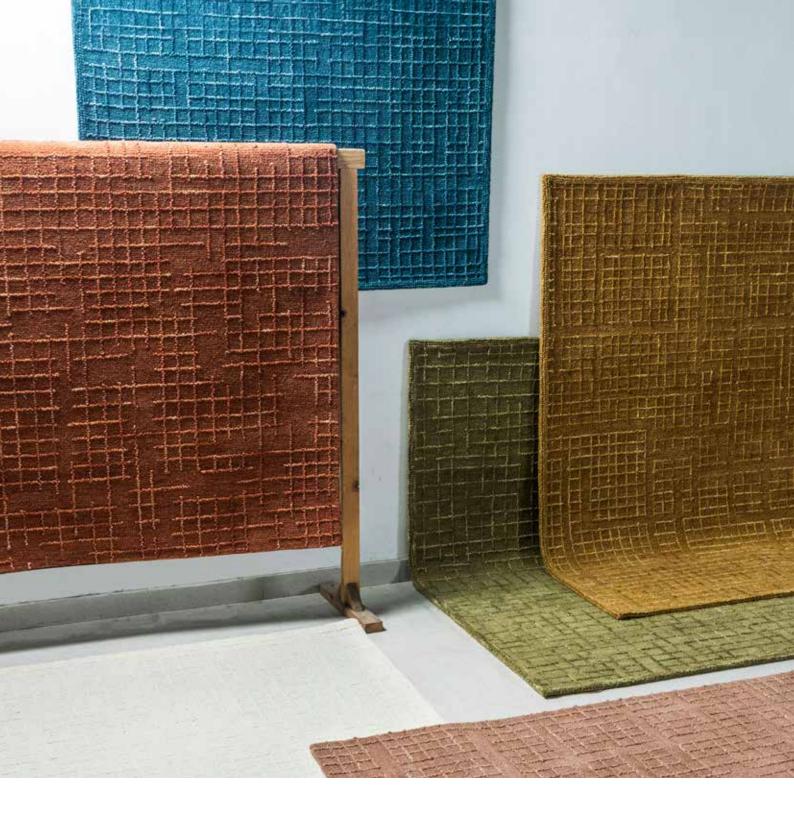

### **Bolvia Collection**

Jacquard | Polyester

Introducing the Bolvia Collection: sophisticated jacquard polyester patterns, modern technology, and timeless elegance for refined luxury and enduring charm in any space.

**Colors:** 

JAVI Home Catalogue 2024-2025

Bolvia-BLI-01 (Sand Brown)

Bolvia-BLI-02 (Brown)

Bolvia-BLI-03 (Warm Sand)

Bolvia-BLI-04 (Tawny Brown)

Bolvia-BLI-05 (Tawny Birch Sand)

Bolvia-BLI-06 (Sand)

# **Ileza Collection**

Jacquard | Polyester

Introducing the Ileza Collection: polyester jacquard with intricate patterns, blending modern technology and timeless elegance for sophisticated luxury and durability.

Ileza-ILZ-01 (Tawny Brown)

(Gold)

(Cub)

lleza-ILZ-04 (Sand Brown)

Ileza-ILZ-05 (Old Rose)

lleza-ILZ-06 (Sand Dollar)

lleza-ILZ-07 (Champagne)