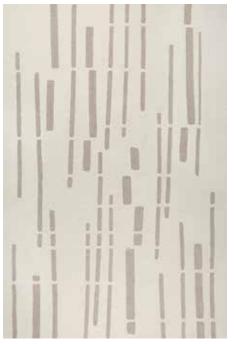

#### **Almonte Wool Collection**

Loom Knotted | Wool

Welcome to the Almonte Collection, skillfully crafted with loom-knotted wool. Embrace the essence of traditional craftsmanship and natural warmth.

Almonte Wool
(Gold)

Almonte Wool
(Green)

Almonte Wool
(Greige)

Almonte Wool
(Taos Taupe)