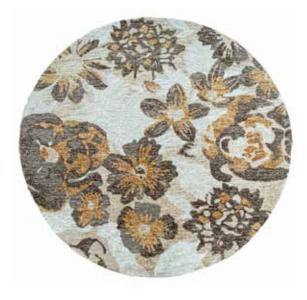

### **Ornis Collection**

Hand knotted | Wool

Introducing the Ornis Collection, where hand-knotted artistry blends with timeless elegance. Each piece is expertly crafted from premium wool, ensuring exceptional beauty.

Ornis-ORI-01 (Coral Haze)

Ornis-ORI-02 (Oil Yellow)

Ornis-ORI-03 (Basil)

Ornis-ORI-04 (Elm)