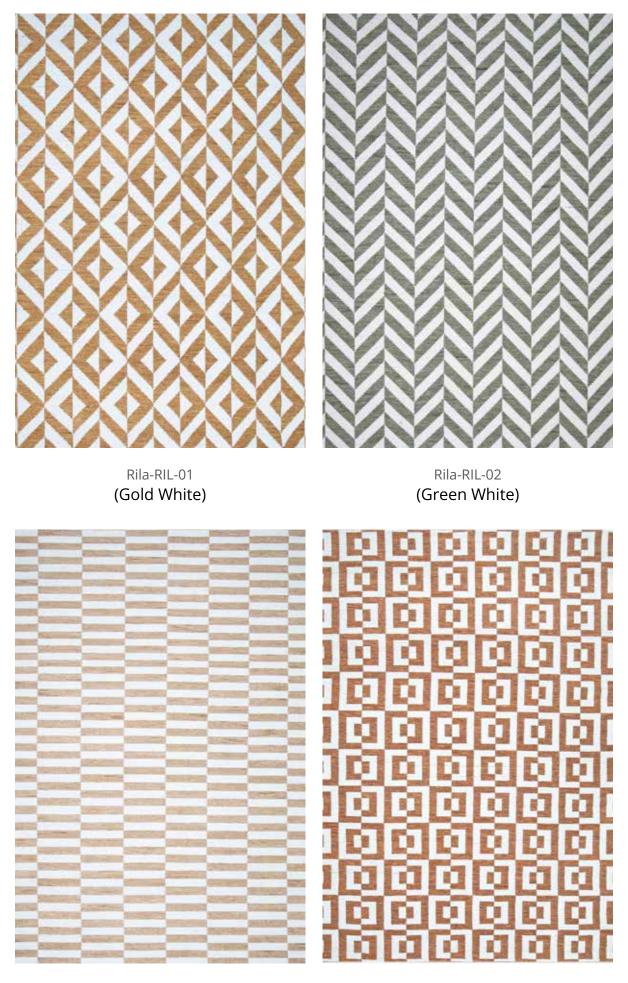

## Rila Collection

Jacquard | PET

Introducing the Rila Collection: PET jacquard woven, eco-friendly, and durable. Modern innovation meets sustainability, enhancing spaces with contemporary elegance.

Rila-RIL-03 (Sand White)

Rila-RIL-04 (Rust White)