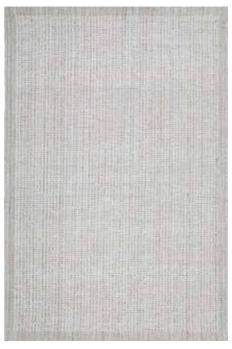

### **Ornis Collection**

Hand knotted | Wool

Introducing the Ornis Collection, where hand-knotted artistry blends with timeless elegance. Each piece is expertly crafted from premium wool, ensuring exceptional beauty.

Ornis-ORI-01 (Coral Haze)

Ornis-ORI-02 (Oil Yellow)

Ornis-ORI-03 (Basil)

Ornis-ORI-04 (Elm)