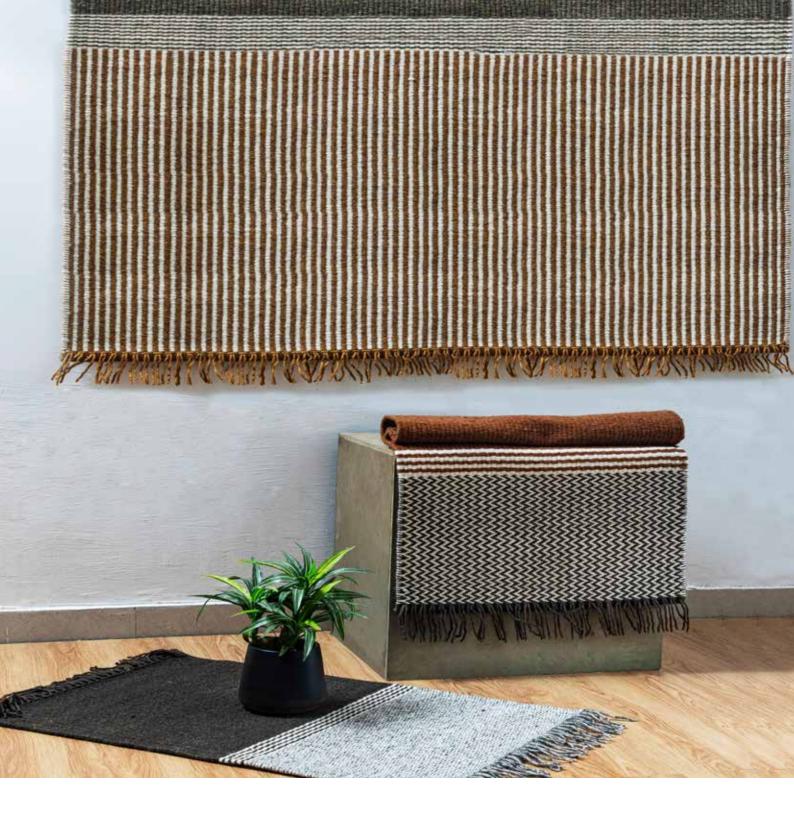

## **Ogato Collection**

Woven | Wool

Welcome to the Ogato Collection, skillfully woven with wool. Embrace its natural texture and durability, where craftsmanship meets comfort to enrich any space with timeless elegance and understated sophistication.