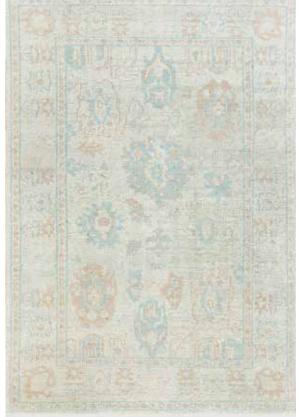

### **Ornis Collection**

Hand knotted | Wool

Introducing the Ornis Collection, where hand-knotted artistry blends with timeless elegance. Each piece is expertly crafted from premium wool, ensuring exceptional beauty.

Ornis-ORI-01 (Coral Haze)

Ornis-ORI-02 (Oil Yellow)

Ornis-ORI-03 (Basil)

Ornis-ORI-04 (Elm)