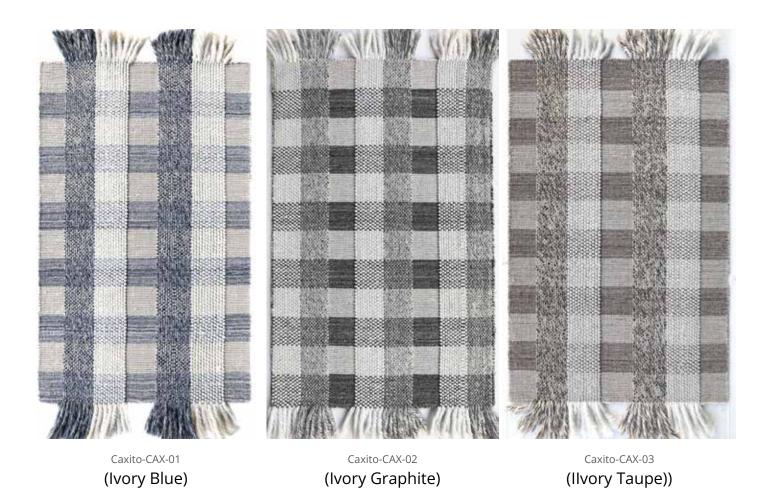

#### **Caxito Collection**

Woven | PET

Introducing the Caxito Collection: expertly woven PET material. Embrace sustainable craftsmanship, modern innovation, and eco-friendly design for elegant, durable spaces.