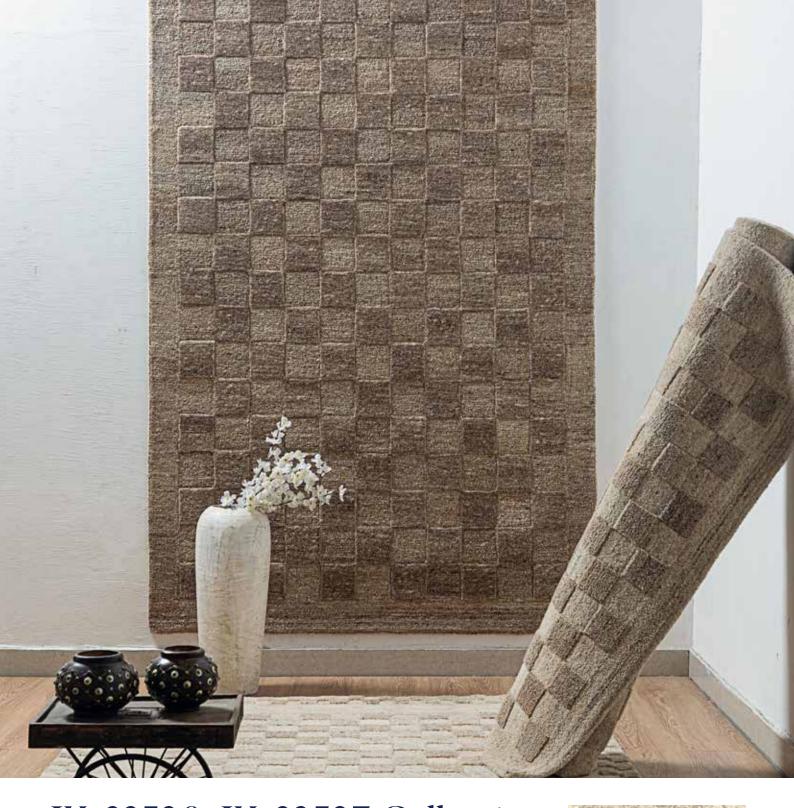

#### **Almonte Wool Collection**

Loom Knotted | Wool

Welcome to the Almonte Collection, skillfully crafted with loom-knotted wool. Embrace the essence of traditional craftsmanship and natural warmth.

Almonte Wool
(Gold)

Almonte Wool
(Green)

Almonte Wool
(Greige)

Almonte Wool
(Taos Taupe)