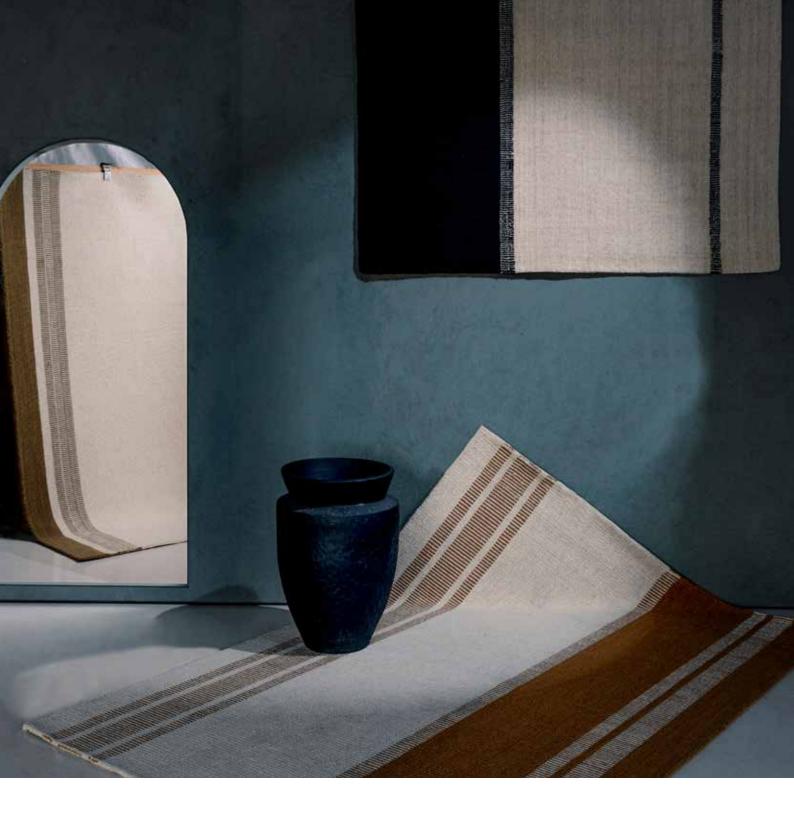

## **Tasso Collection**

Woven | Jute

Introducing the Tasso Collection: Woven with jute for natural texture, durability, and timeless elegance, blending craftsmanship with understated luxury.

Tasso-TSS-01 (Natural)

Tasso-TSS-02 (Champagne)

Tasso-TSS-03 (Griffen)

Tasso-TSS-04 (Monument)

Tasso-TSS-05 (Quarry)

Tasso-TSS-06 (LT Marron)

Tasso-TSS-07 (Burnt Orange)