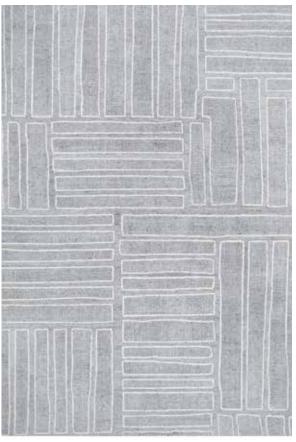

### **Ornis Collection**

Hand knotted | Wool

Introducing the Ornis Collection, where hand-knotted artistry blends with timeless elegance. Each piece is expertly crafted from premium wool, ensuring exceptional beauty.

Ornis-ORI-01 (Coral Haze)

Ornis-ORI-02 (Oil Yellow)

Ornis-ORI-03 (Basil)

Ornis-ORI-04 (Elm)