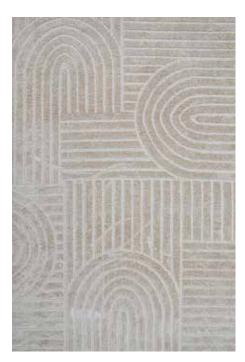

### **Ornis Collection**

Hand knotted | Wool

Introducing the Ornis Collection, where hand-knotted artistry blends with timeless elegance. Each piece is expertly crafted from premium wool, ensuring exceptional beauty.

Ornis-ORI-01 (Coral Haze)

Ornis-ORI-02 (Oil Yellow)

Ornis-ORI-03 (Basil)

Ornis-ORI-04 (Elm)