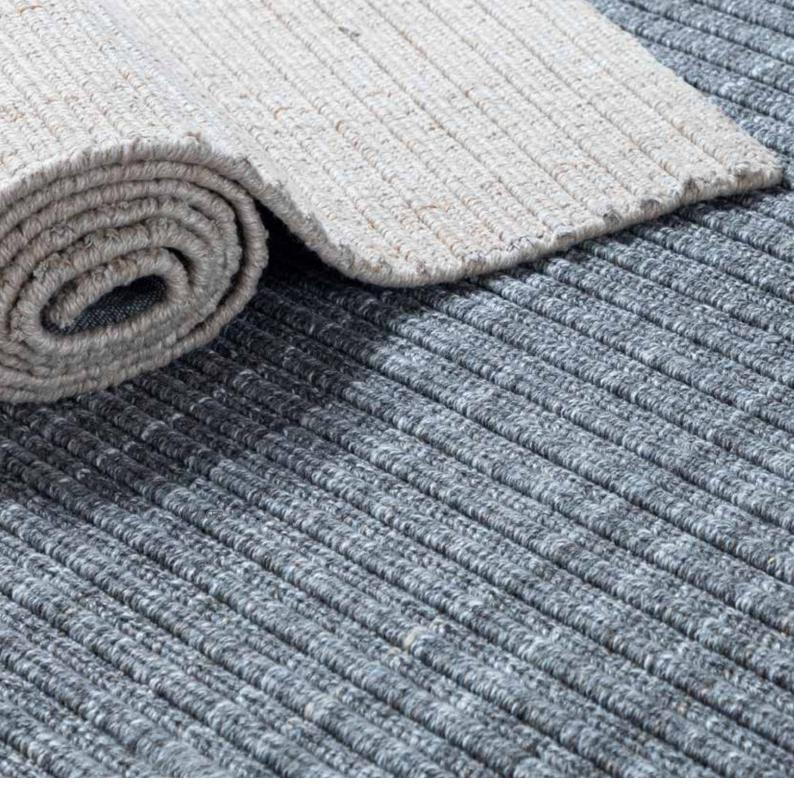

#### Hand knotted | Jute

Introducing the Yana Collection, meticulously hand-knotted with jute. Embrace its natural texture and artisanal craftsmanship, where traditional techniques meet sustainable materials to enrich any space with organic charm and enduring beauty.

Yana-YNA-01 (champagne)

Yana-YNA-02 (Natural)

Yana-YNA-03 (Coblestone)

Yana-YNA-04 (Sponge)

Yana-YNA-05 (Olive Green)

Yana-YNA-06 (Plum)