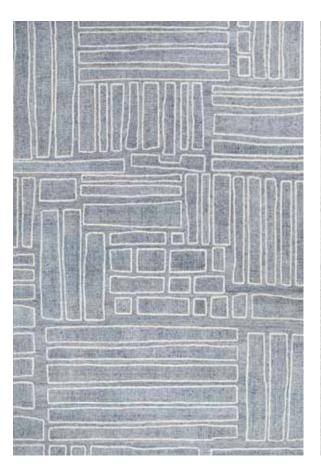

### **Ornis Collection**

Hand knotted | Wool

Introducing the Ornis Collection, where hand-knotted artistry blends with timeless elegance. Each piece is expertly crafted from premium wool, ensuring exceptional beauty.

Ornis-ORI-01 (Coral Haze)

Ornis-ORI-02 (Oil Yellow)

Ornis-ORI-03 (Basil)

Ornis-ORI-04 (Elm)