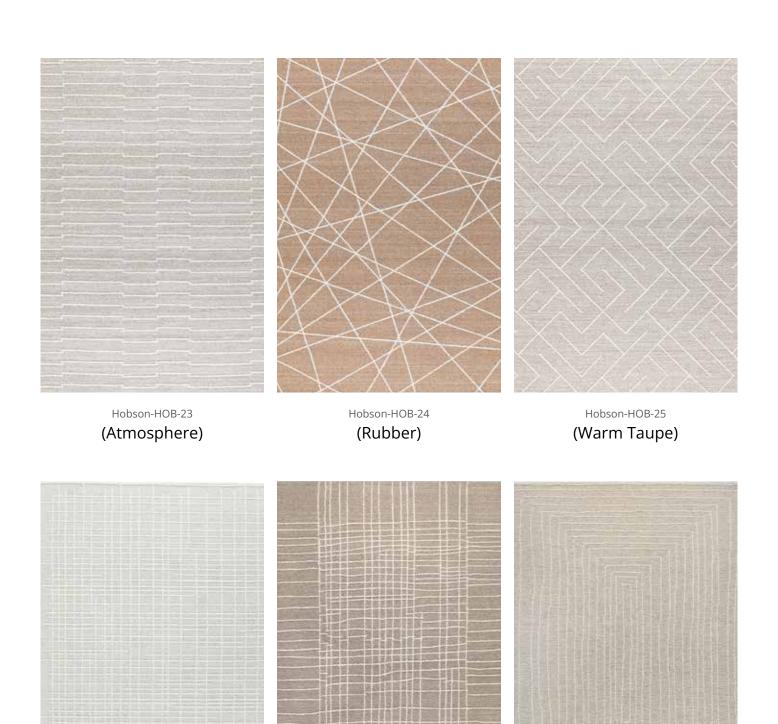

### **Hobson Collection**

Tufted | Wool

Introducing the Hobson Collection: luxurious wool, plush texture, resilient craftsmanship, modern sophistication, elevating spaces with enduring comfort and timeless elegance.

Hobson-HOB-26 (Natural)

Hobson-HOB-29

Hobson-HOB-30 (Oyster)

(Warm Taupe White)

Hobson-HOB-34 (Natural Ivory)

Hobson-HOB-35 (Pebble Ivory)