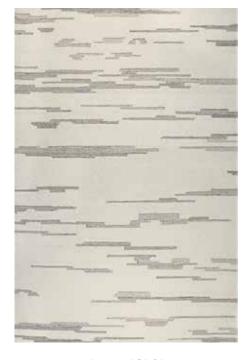

## **Ogato Collection**

Woven | Wool

Welcome to the Ogato Collection, skillfully woven with wool. Embrace its natural texture and durability, where craftsmanship meets comfort to enrich any space with timeless elegance and understated sophistication.