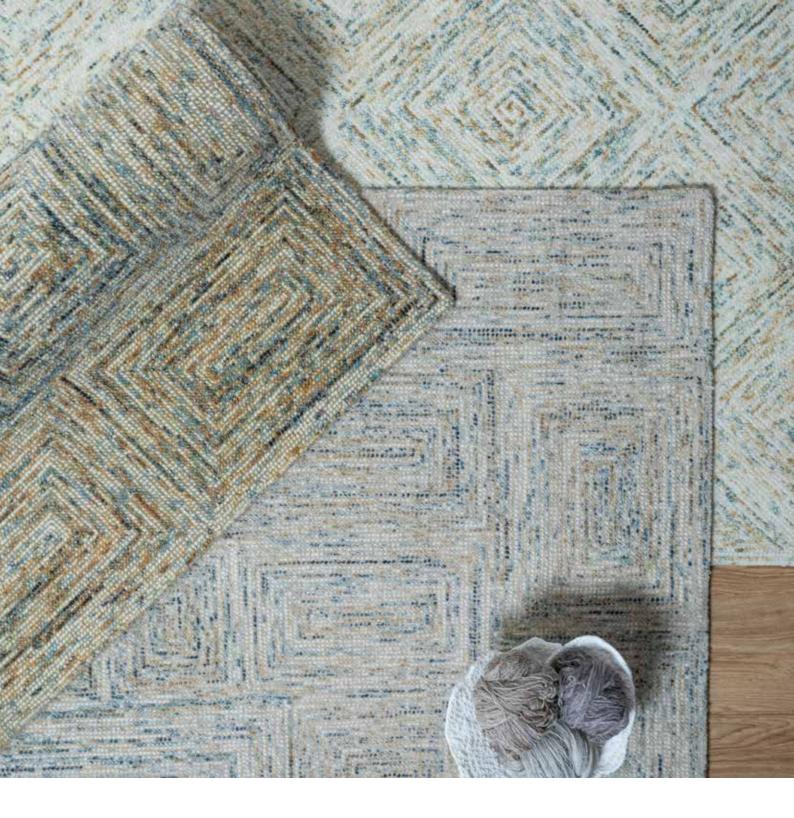

### **Hobson Collection**

Tufted | Wool

Introducing the Hobson Collection: luxurious wool, plush texture, resilient craftsmanship, modern sophistication, elevating spaces with enduring comfort and timeless elegance.

Hobson-HOB-26 (Natural)

Hobson-HOB-29

Hobson-HOB-30 (Oyster)

(Warm Taupe White)

Hobson-HOB-34 (Natural Ivory)

Hobson-HOB-35 (Pebble Ivory)