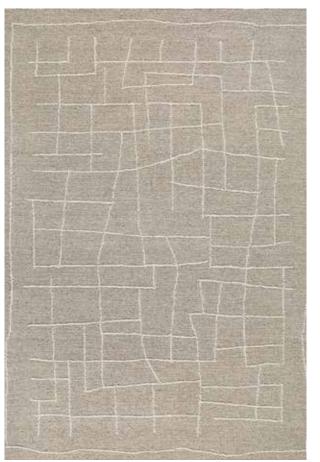

### **Hobson Collection**

Tufted | Wool

Introducing the Hobson Collection: luxurious wool, plush texture, resilient craftsmanship, modern sophistication, elevating spaces with enduring comfort and timeless elegance.

Hobson-HOB-26 (Natural)

Hobson-HOB-29

Hobson-HOB-30 (Oyster)

(Warm Taupe White)

Hobson-HOB-34 (Natural Ivory)

Hobson-HOB-35 (Pebble Ivory)