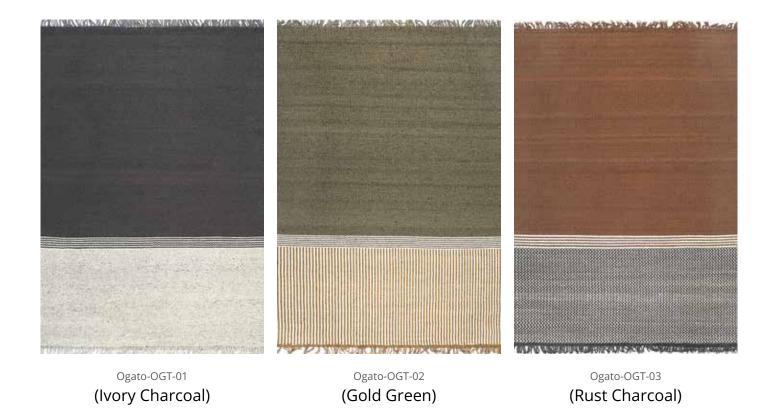

## **Ogato Collection**

Woven | Wool

Welcome to the Ogato Collection, skillfully woven with wool. Embrace its natural texture and durability, where craftsmanship meets comfort to enrich any space with timeless elegance and understated sophistication.