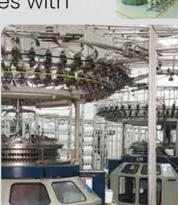

# KNITTING

Knitted fabrics have been an integral part of complementing our business. With an ever-increasing demand for our knitted business, we have equipped ourselves with 20 latest automatic circular knitting machines that can produce 10,000 kgs of knitted fabric per day comprising different qualities and blends from single jersey to fleece fabrics in 100% cotton, 100% polyester & different blends.