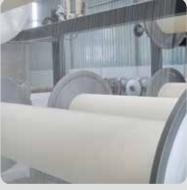

### SIZING

To complement our warping and weaving, we are equipped with 2 top of the line Karl Mayer sizing machines both with a capacity of sizing a maximum of 16 beams at a time. We have a capacity of sizing 2 million LBS/month. By using the latest sizing technology, we ensure maximum efficiency and quality production at the weaving stage.