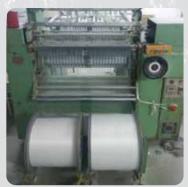

### SIZING

To complement our warping and weaving, we are equipped with 2 top of the line Karl Mayer sizing machines both with a capacity of sizing a maximum of 16 beams at a time. We have a capacity of sizing 2 million LBS/month. By using the latest sizing technology, we ensure maximum efficiency and quality production at the weaving stage.