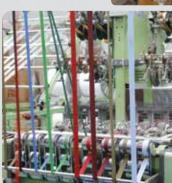

### WARPING

A Process of creating a beam of base yarn that runs top to bottom on woven cloth. Currently, Mount Fuji has 2 Chinese sectional warping machines for polyester yarn and 5 European direct warping machines for cotton and poly cotton yarn through which we can warp up to 2.5 million LBS/month.