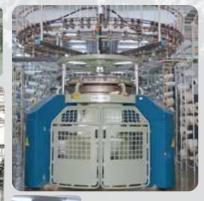

# KNITTING

Knitted fabrics have been an integral part of complementing our business. With an ever-increasing demand for our knitted business, we have equipped ourselves with 20 latest automatic circular knitting machines that can produce 10,000 kgs of knitted fabric per day comprising different qualities and blends from single jersey to fleece fabrics in 100% cotton, 100% polyester & different blends.