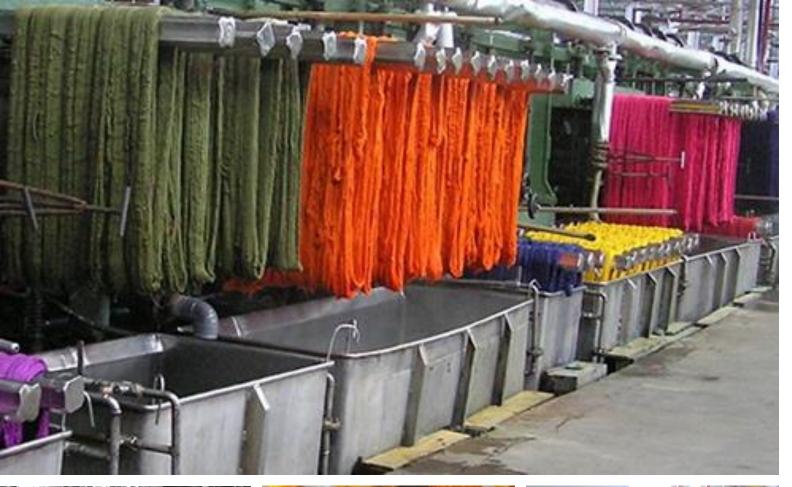

## DYEING UNIT

We have in-house dyeing Plant With a capacity of 10.00 TON per day.

## Facilities-

- \*Woollen Dyeing
- \*Polyester Dyeing
- \*Cotton Dyeing
- \*Yarn Dyeing and Fibre Dyeing
- \*Cabinet Type dyeing machine
- \*Carrier Type dyeing machine
- \*Piece dyeing machine
- \*Open bath dyeing facility
- \*HTHP machine for polyester
- \*Hydroextractors
- \*Drying chambers
- \*Matching Lab
- \*Effluent Treatment Plant