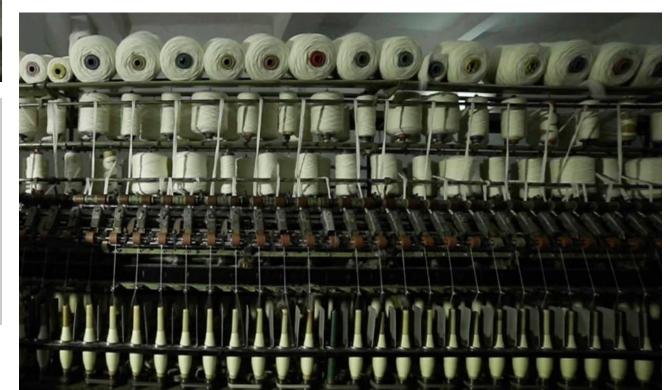

### SPINNING UNIT

We have one of the biggest capacity of carpet grade yarn spinning setup.

Total No. Of Spindles – 3000 Production Per Day – 10.00 TON

We import raw wool from all over the world. With own spinning setup, we developed different textures and blend of unique yarns. Natural yarns, Viscose blended yarns, Pet and virgin dope dyed yarns, Felted yarns, blended Nylon yarns and many more alterations.