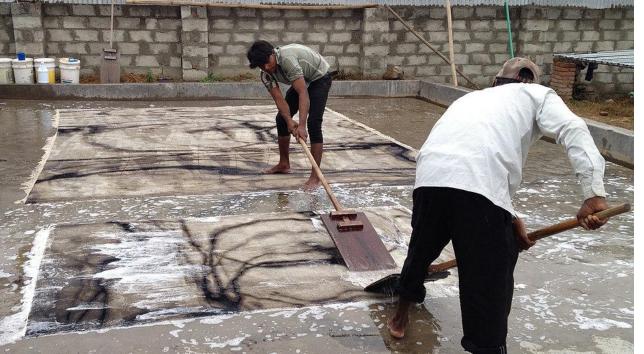

# WORKMAN SHIP

We have all the finishing operations in-side the campus with skilled finishers.