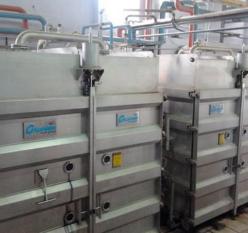

## DYEING UNIT

We have in-house dyeing Plant With a capacity of 10.00 TON per day.

## Facilities-

- \*Woollen Dyeing
- \*Polyester Dyeing
- \*Cotton Dyeing
- \*Yarn Dyeing and Fibre Dyeing
- \*Cabinet Type dyeing machine
- \*Carrier Type dyeing machine
- \*Piece dyeing machine
- \*Open bath dyeing facility
- \*HTHP machine for polyester
- \*Hydroextractors
- \*Drying chambers
- \*Matching Lab
- \*Effluent Treatment Plant