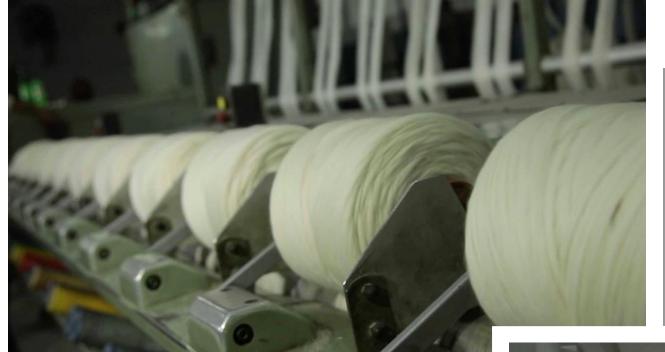

### SPINNING UNIT

We have one of the biggest capacity of carpet grade yarn spinning setup.

Total No. Of Spindles – 3000 Production Per Day – 10.00 TON

We import raw wool from all over the world. With own spinning setup, we developed different textures and blend of unique yarns. Natural yarns, Viscose blended yarns, Pet and virgin dope dyed yarns, Felted yarns, blended Nylon yarns and many more alterations.