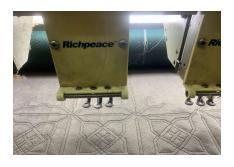

## **Our Production Setup**

We have around 12000 square feet working area divided into several production departments.

We have following machines installed in our factory to produce the Quality merchandise:

| 1)                         | Working Space                       | 12000 Square Feet |
|----------------------------|-------------------------------------|-------------------|
| 2)                         | No. of workers                      | 70-100 Person     |
| 3)                         | Computerized Quilting Machine       | 2 Machines        |
| 4)                         | Stitching Machines                  | 20 Machines       |
| 5)                         | Cutting Machines                    | 1 Machine         |
| 6)                         | Fabric Inspection & Rolling Machine | 1 Machine         |
| 7)                         | Showroom area                       | 3000Square Feet   |
| 8)                         | SEDEC Certification                 | Yes, Since 2019   |
| 9)                         | ISO Certification                   | Yes, Since 2022   |
| 10)                        | ERP System                          | Yes, Since 2021   |
| 11)                        | No of Computers                     | 15 Pcs            |
| 12) Pillow Filling Machine |                                     | 1 Machine         |
|                            |                                     |                   |