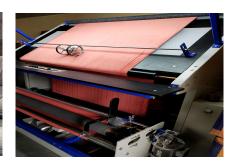

## **Our Production Setup**

We have around 12000 square feet working area divided into several production departments.

We have following machines installed in our factory to produce the Quality merchandise:

| 1)                         | Working Space                       | 12000 Square Feet |
|----------------------------|-------------------------------------|-------------------|
| 2)                         | No. of workers                      | 70-100 Person     |
| 3)                         | Computerized Quilting Machine       | 2 Machines        |
| 4)                         | Stitching Machines                  | 20 Machines       |
| 5)                         | Cutting Machines                    | 1 Machine         |
| 6)                         | Fabric Inspection & Rolling Machine | 1 Machine         |
| 7)                         | Showroom area                       | 3000Square Feet   |
| 8)                         | SEDEC Certification                 | Yes, Since 2019   |
| 9)                         | ISO Certification                   | Yes, Since 2022   |
| 10)                        | ERP System                          | Yes, Since 2021   |
| 11)                        | No of Computers                     | 15 Pcs            |
| 12) Pillow Filling Machine |                                     | 1 Machine         |
|                            |                                     |                   |