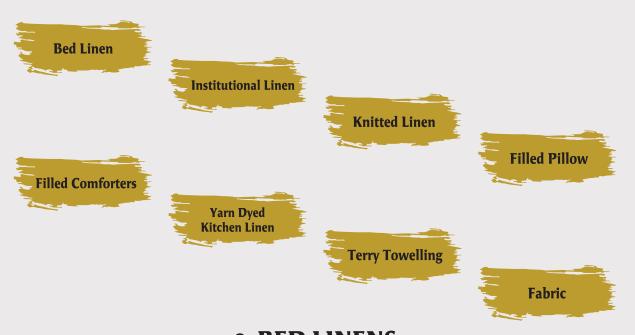

### • BED LINENS

With 150 modern new generation machines, the stitching department has an average capacity to process up to 300,000 meters of fabric per month. The product line is customized to manufacture products of various styles and sizes according to the requirements of our customers:

## • KNITTED LINENS

Jersey & Terry Knit bed linen is available in Fitted Sheets, Sheet Sets and Duvet Sets, crafted with the highest quality combed cotton fabric and workmanship.

Jersey & Terry Knit Fitted Sheets, Sheet Sets and Duvet Sets are available in a wide range of colors and the most popular sizes are listed below; however, other sizes are available upon request.

## • **KITCHEN LINENS**

Trendy and beautiful Kitchen Furnishings can markedly change the appearance of your kitchen. Manufactured in a variety of colors, patterns, fabrics and designs, these furnishings are made up of textiles that have the qualities of absorbing moisture, durability, and dirt rejection.

## • TERRY TOWELING

We are producing towels in variety of Construction & Yarn like Auto Coro, Ring Spun, Supima, Egyptian, Bamboo, Modal, Zero Twist etc. from 400 Gr/m<sup>2</sup> to 750 Gr/m<sup>2</sup> with Soft Flow Dyeing in Carded & Combed Yarn also Bathrobes & Slippers of it