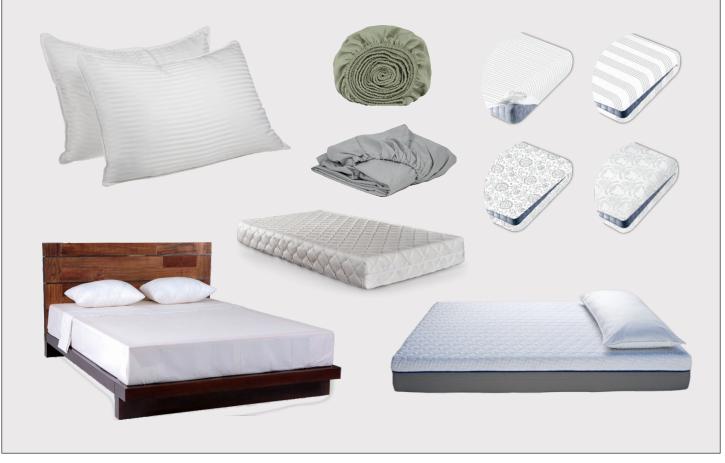

### WATERPROOF MATTRESS PROTECTOR:

Our waterproof mattress protector keeps your mattress looking and feeling brand new by guarding against dirt, spills, and normal wear and tear.

### WATERPROOF & BREATHABLE:

The waterproof layer keeps your mattress clean and dry, while still letting it breathe.

Sleep with confidence on our Best Waterproof Mattress Protector designed to protect your mattress from spills and stains while offering a soft, comfortable surface for a restful night's sleep