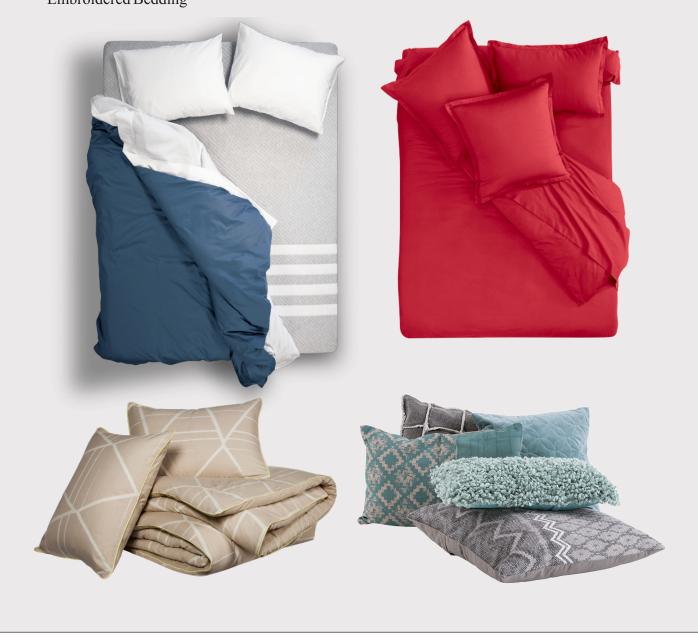

### **Our Bedding Range Includes:**

Duvet Cover set with Buttons, Poppers, Bottle and YKK Zipper Closing. Variety of Pillowcases in Oxford, Housewife, Bolster and Continental Styles. Printed and Dyed Sheet Sets. Comforters. Quilted Throws/Bedspreads. Bed Skirt/Valances. Flat Sheet. Fitted Sheet. Cushions. Embroidered Bedding