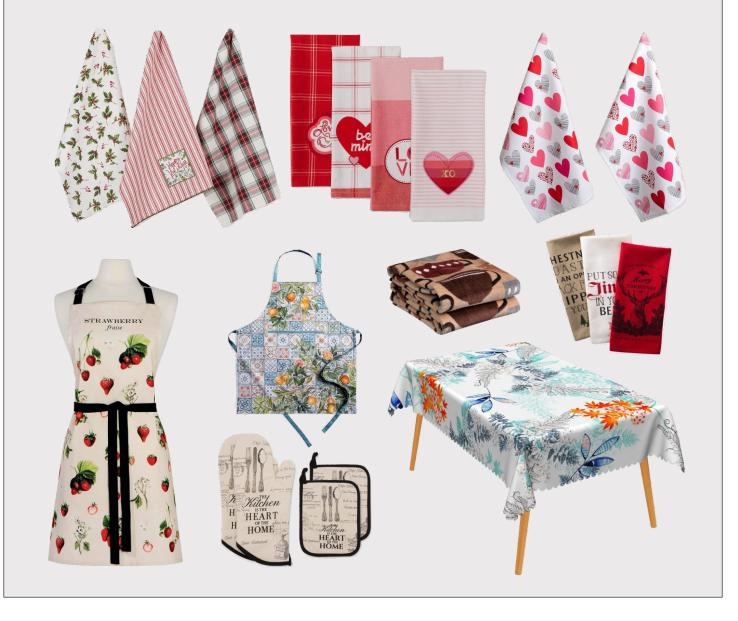

## • **KITCHEN LINENS**

Trendy and beautiful Kitchen Furnishings can markedly change the appearance of your kitchen. Manufactured in a variety of colors, patterns, fabrics and designs, these furnishings are made up of textiles that have the qualities of absorbing moisture, durability, and dirt rejection.

These luxurious furnishings are not only used in homes but also in restaurants, hotels etc. Kitchen textiles are an important part of kitchen furnishings and are used for a number of purposes such as; cleaning, table setting, washing dishes, drying them, carrying hot dishes etc. These products are available in various forms, designs, materials and colors. Following is the list of kitchen furnishings products:

## • TERRY TOWELING

We are producing towels in variety of Construction & Yarn like Auto Coro, Ring Spun, Supima, Egyptian, Bamboo, Modal, Zero Twist etc. from 400 Gr/m<sup>2</sup> to 750 Gr/m<sup>2</sup> with Soft Flow Dyeing in Carded & Combed Yarn also Bathrobes & Slippers of it

Velour as well as Yarn-Dyed Stripe of it too.

Terry Towels, Dyed/Yarn Dyed/Jacquard, Face Towel, Hand Towel, Bath Towel, Beach Towel, Bath Sheet etc. Bathrobes, Barmops in different weaving styles, sizes, weights and in assorted colored stripes. Auto Detailing, Cleaning and Polishing Products in terry and in non-terry, such as both side brushed.