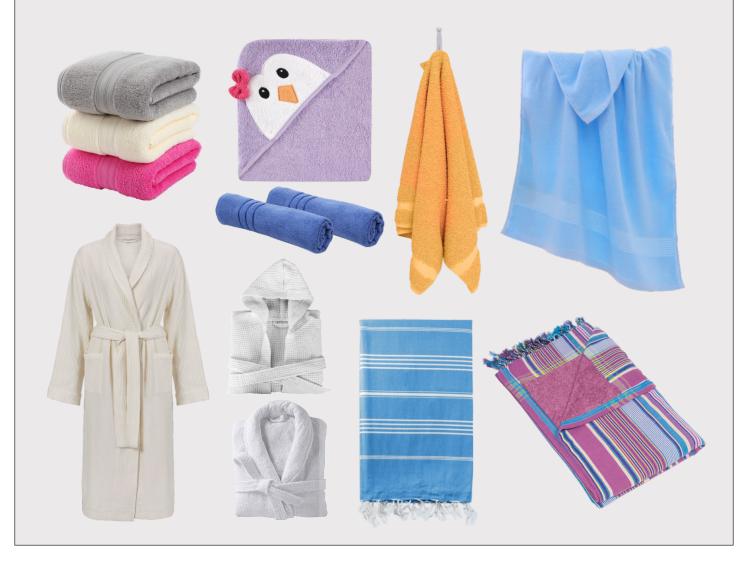

## • TERRY TOWELING

We are producing towels in variety of Construction & Yarn like Auto Coro, Ring Spun, Supima, Egyptian, Bamboo, Modal, Zero Twist etc. from 400 Gr/m<sup>2</sup> to 750 Gr/m<sup>2</sup> with Soft Flow Dyeing in Carded & Combed Yarn also Bathrobes & Slippers of it

Velour as well as Yarn-Dyed Stripe of it too.

Terry Towels, Dyed/Yarn Dyed/Jacquard, Face Towel, Hand Towel, Bath Towel, Beach Towel, Bath Sheet etc. Bathrobes, Barmops in different weaving styles, sizes, weights and in assorted colored stripes. Auto Detailing, Cleaning and Polishing Products in terry and in non-terry, such as both side brushed.

We makes a wide range of Bathrobes in Small, Medium, Large and Extra Large sizes for all ages in different styles i.e. Shawl, Kimono, Hood and Judo.