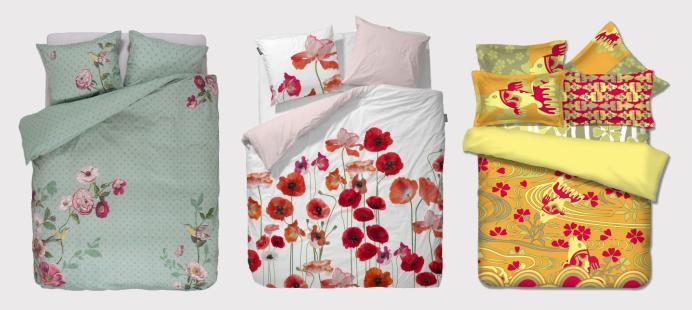

### **Our Bedding Range Includes:**

Duvet Cover set with Buttons, Poppers, Bottle and YKK Zipper Closing. Variety of Pillowcases in Oxford, Housewife, Bolster and Continental Styles. Printed and Dyed Sheet Sets. Comforters. Quilted Throws/Bedspreads. Bed Skirt/Valances. Flat Sheet. Fitted Sheet. Cushions. Embroidered Bedding