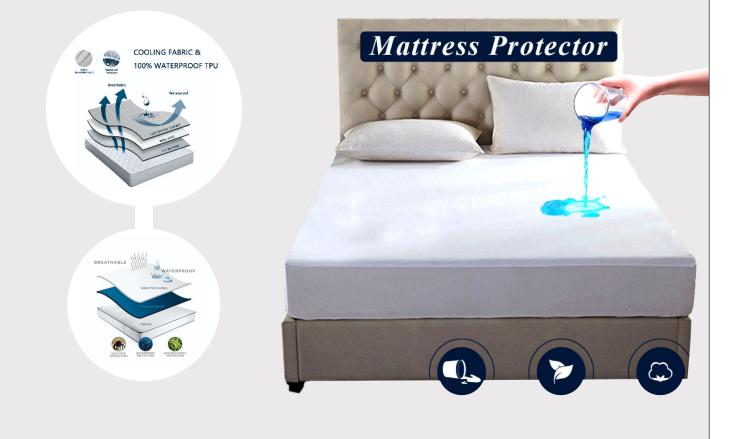

### WATERPROOF MATTRESS PROTECTOR:

Our waterproof mattress protector keeps your mattress looking and feeling brand new by guarding against dirt, spills, and normal wear and tear.

### WATERPROOF & BREATHABLE:

The waterproof layer keeps your mattress clean and dry, while still letting it breathe.

Sleep with confidence on our Best Waterproof Mattress Protector designed to protect your mattress from spills and stains while offering a soft, comfortable surface for a restful night's sleep