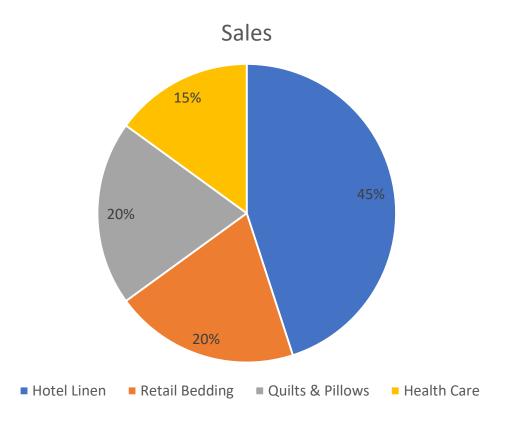

n Bed Sheet Set White (1 Flat, 1 Fitted / 2 Pillow Case 100% Cotton TC-300/400 Sateen Silky Colors: White, Grey with Piping

Sheet Sets from Quality Cotton
TC180 Percale
Twin, King, Queen
Easy Care Finish
White



# Products at a glance:



Downproof Sheets 100% Cotton TC-250 1x1 Weave Percale AP Control White



Downproof Pillow Case / Duvet Covers 100% Cotton TC-280 1x1 Weave Percale AP Control White



Sheet Sets TC-300 100% Cotton Sateen Stripe 0.5cm, 1cm, 3cm or 5cm. White 900 Degree Washable as per Hotel Demands



# Products at a glance:







Flannel Sheet Sets Quality from 150gsm
TO 170gsm Brushed Cotton
White / Solid Dyed

Flat Sheet / Pillow Case Quality: TC-250 Poly/Cotton Sateen 1cm Stripe White

Table Cloth Twill Materials 150gsm to 250gsm P/C & 100% Cotton

## Product Mix



#### **Customer Mix**











































# Certifications



























#### **Textile Finishes**



Anti Bacterial



Stain Resistant



Hydrophilic (Moisture Management Finished)



Anti-Mosquito



Anti Dust Mite



Fire Retardant



Anti-Static



Odor Finish



Cool Touch



Vitamin E



Phase Change Management (PCM)



Wool Soft



Silk Protein



Peach Finish



Aloe Vera Finish



Honey Bee Soft Finish

## What We Bring To The Table

Adamjee has extensive expertise in catering the Hotel Industry. We dress Hotel rooms all over the world from basic to high-end Hotel Chains, Boutique Hotels and Spas. Our sound knowledge into TB series fabrics, requirement of Tensile & Tear strength and total process knowledge including protocols of Industrial Lau