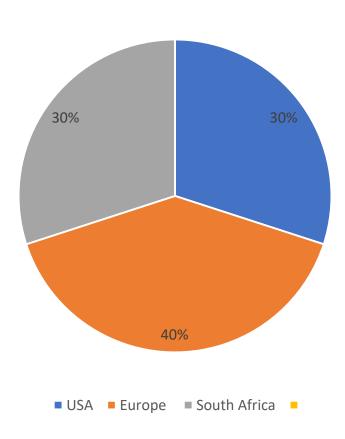

Flat, 1 Fitted / 2 Pillow Case 100% Cotton TC-300/400 Sateen Silky Colors: White, Grey with Piping

Sheet Sets from Quality Cotton
TC180 Percale
Twin, King, Queen
Easy Care Finish
White



# Products at a glance:



Downproof Sheets 100% Cotton TC-250 1x1 Weave Percale AP Control White



Downproof Pillow Case / Duvet Covers 100% Cotton TC-280 1x1 Weave Percale AP Control White



Sheet Sets TC-300 100% Cotton Sateen Stripe 0.5cm, 1cm, 3cm or 5cm. White 900 Degree Washable as per Hotel Demands



# Products at a glance:







Flannel Sheet Sets Quality from 150gsm
TO 170gsm Brushed Cotton
White / Solid Dyed

Flat Sheet / Pillow Case Quality: TC-250 Poly/Cotton Sateen 1cm Stripe White

Table Cloth Twill Materials 150gsm to 250gsm P/C & 100% Cotton

## Product Mix



#### **Customer Mix**











































# Certifications



























#### **Textile Finishes**



Anti Bacterial



Stain Resistant



Hydrophilic (Moisture Management Finished)



Anti-Mosquito



Anti Dust Mite



Fire Retardant



Anti-Static



Odor Finish



Cool Touch



Vitamin E



Phase Change Management (PCM)



Wool Soft



Silk Protein



Peach Finish



Aloe Vera Finish



Honey Bee Soft Finish

## What We Bring To The Table

Adamjee has extensive expertise in catering the Hotel Industry. We dress Hotel rooms all over the world from basic to high-end Hotel Chains, Boutique Hotels and Spas. Our sound knowledge into TB series fabrics, requirement of Tensile & Tear strength and total process knowledge including protocols of Industrial Laundry system, provides our