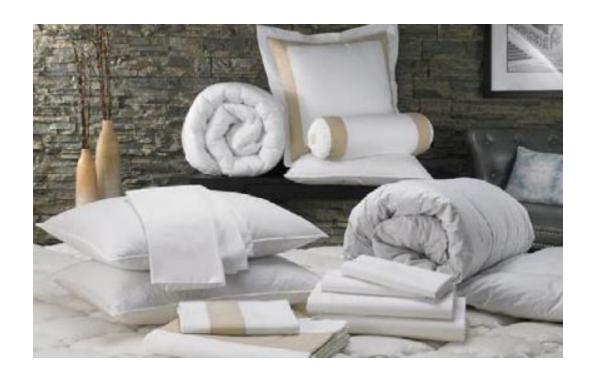

## Products at a glance:

Sheet Sets from Quality TC500 Sateen
Twin, King, Queen
Anti Bacterial Finish
White

Cotton Bed Sheet Set White (1 Flat, 1 Fitted / 2 Pillow Case 100% Cotton TC-300/400 Sateen Silky Colors: White, Grey with Piping

Sheet Sets from Quality Cotton
TC180 Percale
Twin, King, Queen
Easy Care Finish
White

# Products at a glance:

Downproof Sheets 100% Cotton TC-250 1x1 Weave Percale AP Control White

Downproof Pillow Case / Duvet Covers 100% Cotton TC-280 1x1 Weave Percale AP Control White

Sheet Sets TC-300 100% Cotton Sateen Stripe 0.5cm, 1cm, 3cm or 5cm. White 900 Degree Washable as per Hotel Demands

# Products at a glance:

Flannel Sheet Sets Quality from 150gsm
TO 170gsm Brushed Cotton
White / Solid Dyed

Flat Sheet / Pillow Case Quality: TC-250 Poly/Cotton Sateen 1cm Stripe White

Table Cloth Twill Materials 150gsm to 250gsm P/C & 100% Cotton