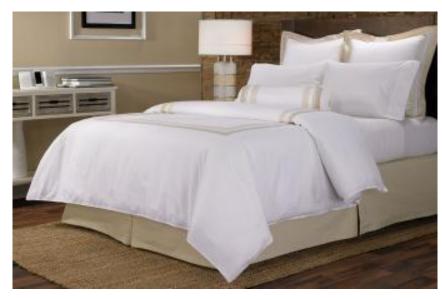

# Products at a glance:

Downproof Sheets 100% Cotton TC-250 1x1 Weave Percale AP Control White

Downproof Pillow Case / Duvet Covers 100% Cotton TC-280 1x1 Weave Percale AP Control White

Sheet Sets TC-300 100% Cotton Sateen Stripe 0.5cm, 1cm, 3cm or 5cm. White 900 Degree Washable as per Hotel Demands