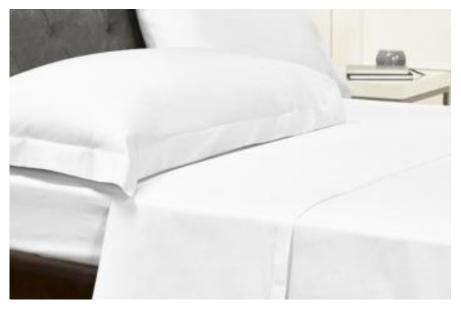

## Products at a glance:

Sheet Sets from Quality TC500 Sateen
Twin, King, Queen
Anti Bacterial Finish
White

Cotton Bed Sheet Set White (1 Flat, 1 Fitted / 2 Pillow Case 100% Cotton TC-300/400 Sateen Silky Colors: White, Grey with Piping

Sheet Sets from Quality Cotton
TC180 Percale
Twin, King, Queen
Easy Care Finish
White