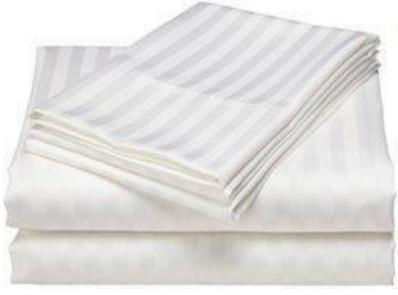

# Products at a glance:

Downproof Sheets 100% Cotton TC-250 1x1 Weave Percale AP Control White

Downproof Pillow Case / Duvet Covers 100% Cotton TC-280 1x1 Weave Percale AP Control White

Sheet Sets TC-300 100% Cotton Sateen Stripe 0.5cm, 1cm, 3cm or 5cm. White 900 Degree Washable as per Hotel Demands