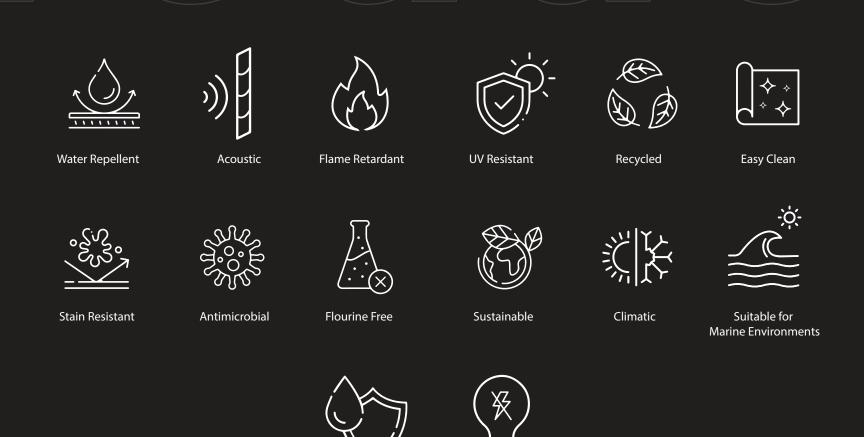

We create comfortable, livable fabrics for the "rooms" where deep memories are made. There are woolen felt indoor fabrics, high performance outdoor fabrics and more in rooms collection with extra additional treatments like Water Proof, Flame Retardency, Odor Protection, Stain Repellency, Smell Capsuls, Anti Bacterial, Ant&Mildew, Anti Mosquito and more which reflected fabrics are eco-friendly. Being the start point for the fashion world, our fabrics have been very delicately controlled through a number of our quality control processes from projection to production.