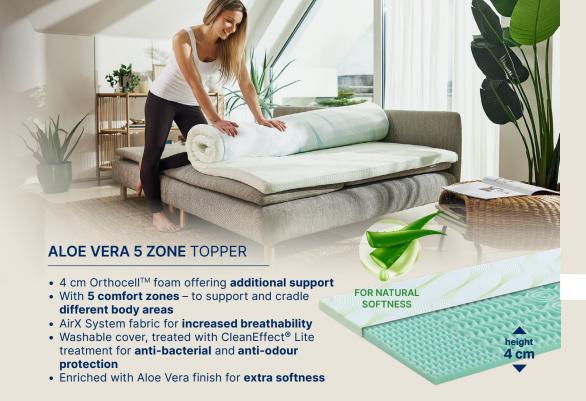

#### **COMFORT WITH A COOLING SIDE**

- 4 cm of Orthocell™ foam offering extra support
- With 5 comfort zones to support and cradle different body areas
- Reversible core cooler sleeping surface during summer and all season side in colder nights
- AirX System fabric for increased breathability
- Washable cover, treated with CleanEffect<sup>®</sup> Lite treatment for anti-bacterial and anti-odour protection
- Enriched with Aloe Vera finish for extra softness