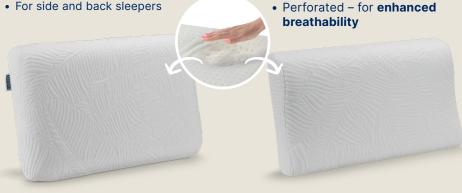

# **MEMOSAN MEMORY CLASSIC PILLOW**

- Made of adaptable memory foam
- Classic shape, but anatomic properties – designed to gently align your head, neck & spine
- Helps to relieve the pressure points
- Perforated for enhanced breathability
- For side and back sleepers