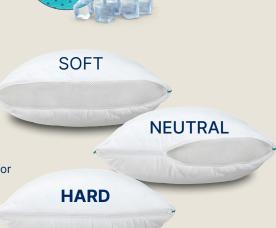

# **ALOE VERA CLASSIC PILLOW**

- Personalized height and firmness
- · Perfect volume & good breathability
- For all styles of sleepers

# **MEMOSAN MEMORY CLASSIC PILLOW**

- Made of adaptable memory foam
- Classic shape, but anatomic properties – designed to gently align your head, neck & spine
- Helps to relieve the pressure points
- Perforated for enhanced breathability
- For side and back sleepers

# **ALOE VERA ANATOMIC PILLOW**

- Anatomic pillow with classic shape
- Personalized height and firmness
- For all styles of sleepers

**MEMOSAN MEMORY** 

· Made of anatomically shaped

• Dual height design - adapts to

the shape of head and neck

• Helps to eliminate the neck

pain by providing excellent

**ANATOMIC PILLOW** 

memory foam

support for spine

THE MOST BREATHABLE AND ADAPTABLE PILLOW ON THE MARKET!

- NO RISK PILLOW: for all sleeping positions, different wishes and needs
- One side with Octaspring® tube to eliminate neck & back pain
- One side with Wellsleep® microfibers to snuggle up
- Adjustabe height & softness

### **2IN1 COOLING PILLOW**

- Reversible cooling side with adaptive memory foam or all-season side with down-like Wellsleep® microfibres
- Personalised comfort one layer can be removed
- Perforated for enhanced breathability
- For all side sleepers

# **ONEZIP PILLOW**

**UNZIPPED FOR EXTRA PUFFINESS** AND VOLUME, ZIPPED FOR EXTRA **HEIGHT AND FIRMNESS** 

- Breathable and supportive, filled with Wellsleep® advanced microfibers
- Bamboo viscose fibers in cover filling for better moisture regulation
- Hygienic machine washable