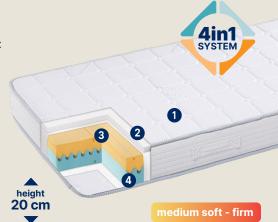

### **IMEMORY SILVER MATTRESS**

- 4in1 customization of comfort & support
- Adjustable fimness
- 3 zones for better spine alignment
- Increased breathability for fresher sleep
- · Memory foam layer for extra comfort
- · Climalite/Silver coated fibers for better moisture control
- Cover with CleanEffect®Lite treatment
- 2 cm memory foam guilted in the cover
- 9 cm softer Ecocell® foam
- 9 cm firmer Ecocell® foam

- 3 comfort zones for increased ergonomics
- Ecocell® foam layer for excellent support
- Climalite/Silver coated fibers for better moisture control

height 20 cm

- Cover with CleanEffect® Lite treatment
- 2 cm of memory foam in the cover
- 3 cm open cell Ecocell® foam
- 3 cm Octaspring® layer in 3 zones
- 12 cm open cell Ecocell® foam