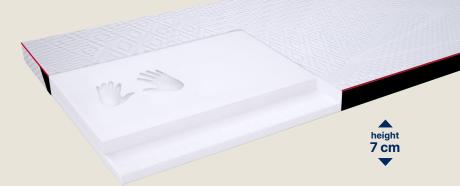

#### **MEMOSAN ULTIMO** ROLL UP

- Made of 2 cm of comfortable memory foam and 5 cm of supportive Ecocell® foam
- With air channels and AirX System for increased breathability
- CleanEffect® treatment for anti-bacterial, anti-dust mites and anti-odor protection
- **Moov&Cool** treatment absorbs heat and balances moisture transfer
- With straps for easy storage

# height 7 cm