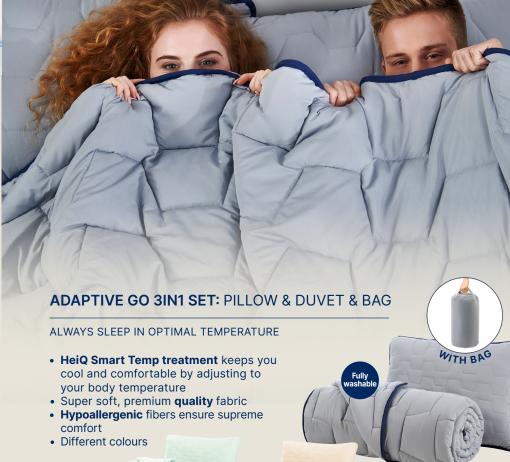

#### **HEIQ SMART TEMP**

HeiQ Smart Temp thermoregulation treatment adapts to your body temperature, keeping you cool when you're hot and warm when you're cold. This technology enhances comfort by maintaining an optimal sleep environment, improving sleep quality and ensuring a more restful night. It is long-lasting, easy to maintain, and helps create a balanced, comfortable sleeping surface.