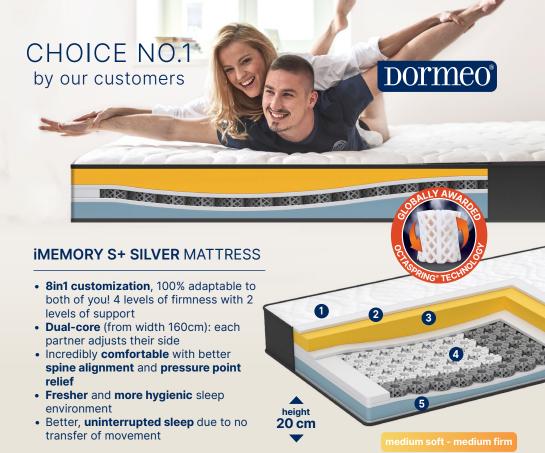

### **IMEMORY SILVER MATTRESS**

- 4in1 customization of comfort & support
- Adjustable fimness
- 3 zones for better spine alignment
- Increased breathability for fresher sleep
- · Memory foam layer for extra comfort
- · Climalite/Silver coated fibers for better moisture control
- Cover with CleanEffect®Lite treatment
- 2 cm memory foam guilted in the cover
- 9 cm softer Ecocell® foam
- 9 cm firmer Ecocell® foam

- 3 comfort zones for increased ergonomics
- Ecocell® foam layer for excellent support
- Climalite/Silver coated fibers for better moisture control

height 20 cm

- Cover with CleanEffect® Lite treatment
- 2 cm of memory foam in the cover
- 3 cm open cell Ecocell® foam
- 3 cm Octaspring® layer in 3 zones
- 12 cm open cell Ecocell® foam

- Mashable cover with CleanEffect® Lite treatment and zipper
- 2 cm of memory foam quilted in the
- 3 3-9 cm Ecocell® foam softer
- 4 6 cm Octaspring® layer in 3 zones
- 3-9 cm Ecocell® foam firmer

with enhanced 4 cm memory foam layer for unmatched, premium plushness and comfort