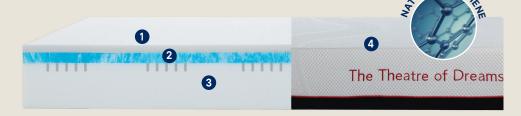

# **SUPREME MATTRESS**

- Extra high, 27 cm premium mattress
- 7 comfort zones in combination with different types of foams for unparallel pressure relief and comfort
- With natural GRAPHENE for dynamic temperature regulation: expels heat in warmer nights and preserves body heat in colder nights. It also increases breathability and reduces odors.
- With extra comfort layer
- Highly recommended for individuals dealing with muscle or joint discomfort

- 1 3 cm AirCell® memory foam
- 2 4 cm CoolFlex® foam
- 3 20 cm Flex Support Base foam with 7 comfort zones
- 4 cover with natural GRAPHENE

medium firm

DEVELOPED WITH PROFESSIONAL ATHLETES. CLINICALLY PROVEN TO HELP YOU FALL ASLEEP FASTER AND PROLONG YOUR DEEP SLEEP.