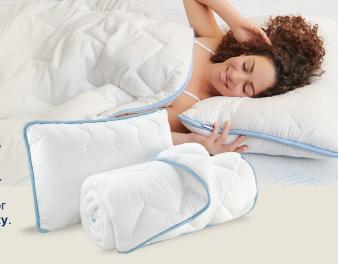

# SIENA SET PILLOW & DUVET

REFRESHING SLEEP with Siena set. **Supporting**, fluffy pillow. **Lightweight** and comfy duvet. Made of high-quality materials for perfect softness. It's 100% full with advanced Wellsleep® microfiber fibers for **extra volume** and **breathability**.

Consists of **two different duvets**: you can use **lighter one** in summer and transitional seasons or **join them together** to **get single warm duvet** for cold season.