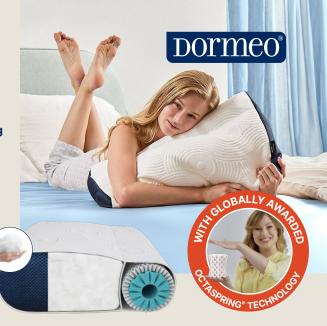

# **OCTASPRING® TECHNOLOGY**

Innovative patented foam springs, made of quality Ecocell® provide **3D adaptability** - each spring dynamically conforms to the contours and movements of your body resulting in improved weight distribution, pressure points relief and enhanced comfort.

**8x more breathable** than traditional foam, Octaspring® aerospace technology is proven to promote airflow and **lower the bed temperature** by 3°C to give you cooler, faster, deeper and longer sleep.