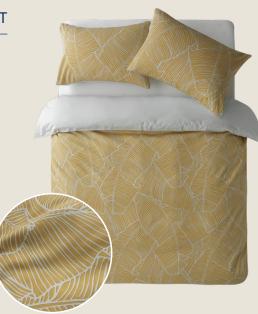

## **NATURE SERENETY BEDDING SET**

#### NATURE INSPIRED DESIGN

- 100% cotton sateen friendly to the skin, durable & easy to maintain
- 4in1 function: combine one-colour side with pattern colour side
- Available in 4 colors