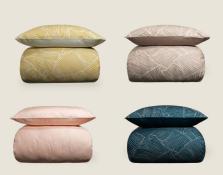

## **NATURE SERENETY BEDDING SET**

#### NATURE INSPIRED DESIGN

- 100% cotton sateen friendly to the skin, durable & easy to maintain
- 4in1 function: combine one-colour side with pattern colour side
- Available in 4 colors