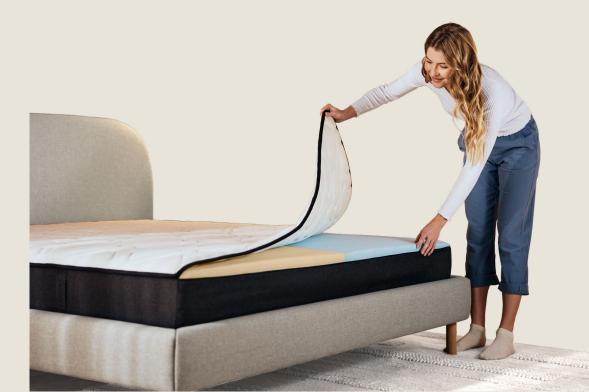

# **ALOE VERA+ MEMORY MATTRESS**

- Great value for money & enhanced comfort
- Firm mattress
- Extra comfort layer
- · Aloe Vera infused in the mattress cover for extra smoothness
- Aloe Vera finish and CleanEffect® Lite treatment on the cover
- 2 cm memory foam quilted in cover
- 3 16 cm of Ecocell® foam

### **IMEMORY SILVER MATTRESS**

- 4in1 customization of comfort & support
- Adjustable fimness
- 3 zones for better spine alignment
- Increased breathability for fresher sleep
- · Memory foam layer for extra comfort
- · Climalite/Silver coated fibers for better moisture control
- Cover with CleanEffect®Lite treatment
- 2 cm memory foam guilted in the cover
- 9 cm softer Ecocell® foam
- 9 cm firmer Ecocell® foam