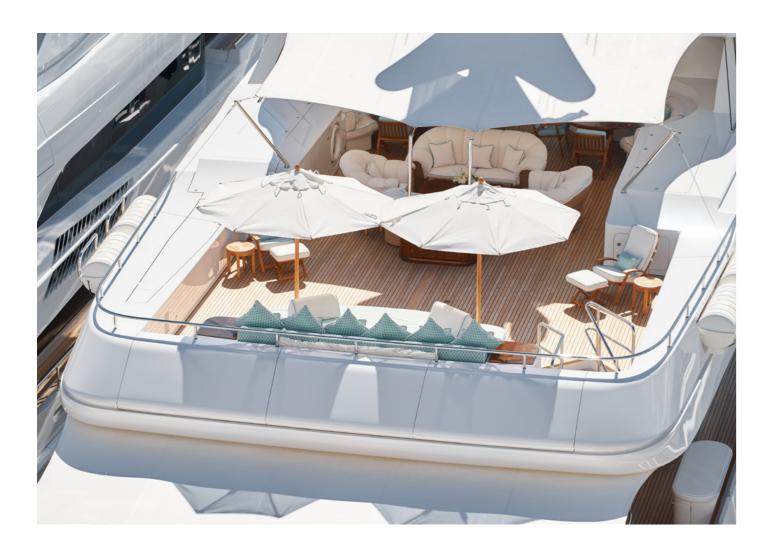

## Vespucci Collection: high-performance leather perfect for the most challenging conditions

Vespucci: a unique leather, tested under the most intense conditions, from the challenges of saltwater and chlorine to harsh weather and direct sunlight. Thanks to its specialized treatment, it offers impeccable protection against stains and moisture, maintaining its beauty and durability over time. Easy to care for, Vespucci is the ideal choice for outdoor spaces, marine environments, pools, and spa areas.

This collection is the result of Prodital Leather's years-long collaboration with renowned Italian and international shipyards, dedicated to crafting natural leathers that blend elegance, resilience, and an unique tactile experience, ensuring lasting appeal and endurance even in the most demanding weather conditions.

#### Meets marine standards

Certified to comply with marine safety standards, it is ideal for outdoor applications and marine environments, suitable for both yachts and passenger transport vessels.

and swimming pools.