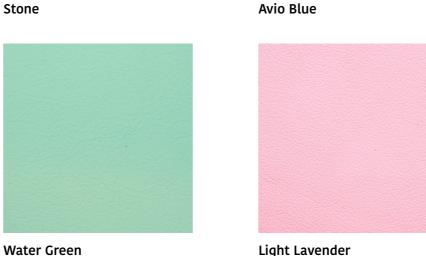

to care for, Vespucci is the ideal choice for outdoor spaces, marine environments, pools, and spa areas.

This collection is the result of Prodital Leather's years-long collaboration with renowned Italian and international shipyards, dedicated to crafting natural leathers that blend elegance, resilience, and an unique tactile experience, ensuring lasting appeal and endurance even in the most demanding weather conditions.









Vespucci is a leather crafted exclusively from the finest European hides: a guarantee of quality and durability. The tone-on-tone finishing provides a uniform color, adding a touch of understated elegance, perfect for maintaining its beauty and strength even in the most challenging settings.



### 12 palette colors

Ice Cream

Ice Grey

**Light Mint** 











Vanilla

Cinnamon



#### Durable

Designed to withstand extreme conditions, it is highly resistant to bending, wear, and tearing, ensuring long-lasting performance.



#### Liquid-Resistant

Effectively resists various liquids, including water, wine, alkaline solutions, and seawater, keeping the surface intact and protected.



#### **Long-lasting color**

Retains its original shade even after prolonged sun exposure and frequent cleaning.



#### Easy to maintain

Cleaning with delicate detergents is recommended, but the leather is also resistant to more intensive treatments.



#### **Adhesion** to finishing

The finish adheres firmly, guaranteeing resistance to scratches and wear over time.



#### Meets marine standards

Certified to comply with marine safety standards, it is ideal f