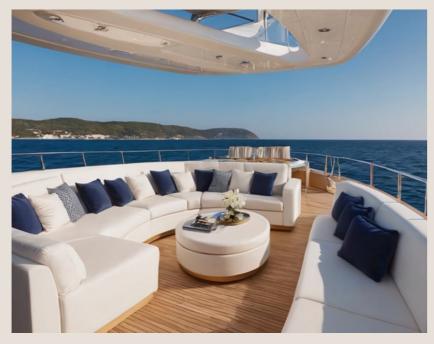

## Vespucci Collection: high-performance leather perfect for the most challenging conditions

Vespucci: a unique leather, tested under the most intense conditions, from the challenges of saltwater and chlorine to harsh weather and direct sunlight. Thanks to its specialized treatment, it offers impeccable protection against stains and moisture, maintaining its beauty and durability over time. Easy to care for, Vespucci is the ideal choice for outdoor spaces, marine environments, pools, and spa areas.

This collection is the result of Prodital Leather's years-long collaboration with renowned Italian and international shipyards, dedicated to crafting natural leathers that blend elegance, resilience, and an unique tactile experience, ensuring lasting appeal and endurance even in the most demanding weather conditions.

Vespucci is a leather crafted exclusively from the finest European hides: a guarantee of quality and durability. The tone-on-tone finishing provides a uniform color, adding a touch of understated elegance, perfect for maintaining its beauty and strength even in the most challenging settings.