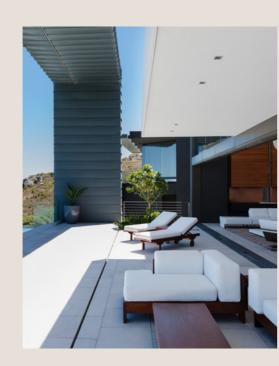

## Vespucci Collection: high-performance leather perfect for the most challenging conditions

Vespucci: a unique leather, tested under the most intense conditions, from the challenges of saltwater and chlorine to harsh weather and direct sunlight. Thanks to its specialized treatment, it offers impeccable protection against stains and moisture, maintaining its beauty and durability over time. Easy to care for, Vespucci is the ideal choice for outdoor spaces, marine environments, pools, and spa areas.

### Ideal for outdoor, indoor and technical environments: a leather of uncompromising excellence and durability.

technical sheet

Vespucci leather embodies the pinnacle of our high-performance leathers, engineered to meet the most demanding requirements. Crafted with artisanal care and cutting-edge techniques, it seamlessly blends tradition and innovation to ensure unparalleled durability. We collaborate with designers and industry professionals, recommending the most suitable leathers for every type

of outdoor environment, from nautical spaces to gardens, spas,