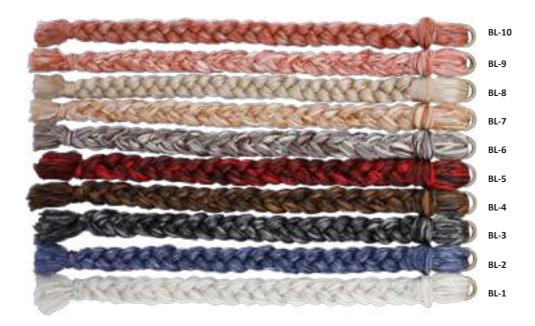

# **55 VIBRANT COLORS** TO CHOOSE FROM

# **BI COLOR SHADES**

# MONO COLOR SHADES

MM-12 MM-11 им-2 им-3

# **TRI COLOR SHADES**