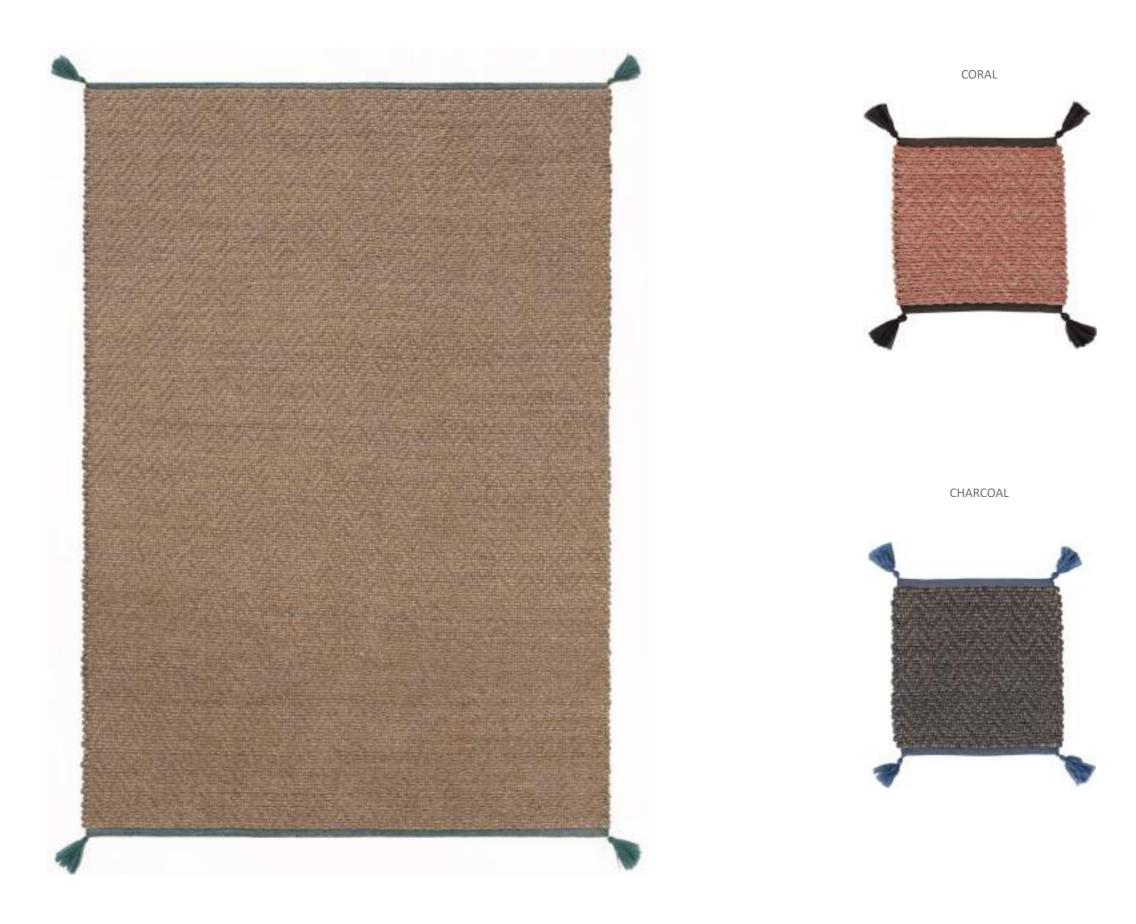

#### **Light Weight**

REFERENCE 29429 SIZE 140X200 CM COLOR AQUA CONTENT 90% POLYPROPYLENE, 5% POLYESTER, 5% VISCOSE REFERENCE 29429 SIZE 40X40 CM

BEIGE

GREY STONE

CONTENT 90% POLYPROPYLENE, 5% POLYESTER, 5% VISCOSE

BLACK SILVER

| REFERENCE | SIZE       | COLOR       | CONTENT            | REFERENCE | SIZE     |
|-----------|------------|-------------|--------------------|-----------|----------|
| 29282     | 140X200 CM | BEIGE BROWN | 100% POLYPROPYLENE | 29282     | 60X90 CM |

GREEN

**BEIGE BROWN** 

### CONTENT 100% POLYPROPYLENE

REFERENCESIZECOLORCONTENTREFERENCESIZE29419140X200 CMBEIGE88% POLYPROPYLENE, 6% VISCOSE2941940X40 CM

BEIGE

BLUE

CONTENT 88% POLYPROPYLENE, 6% POLYESTER, 6% VISCOSE