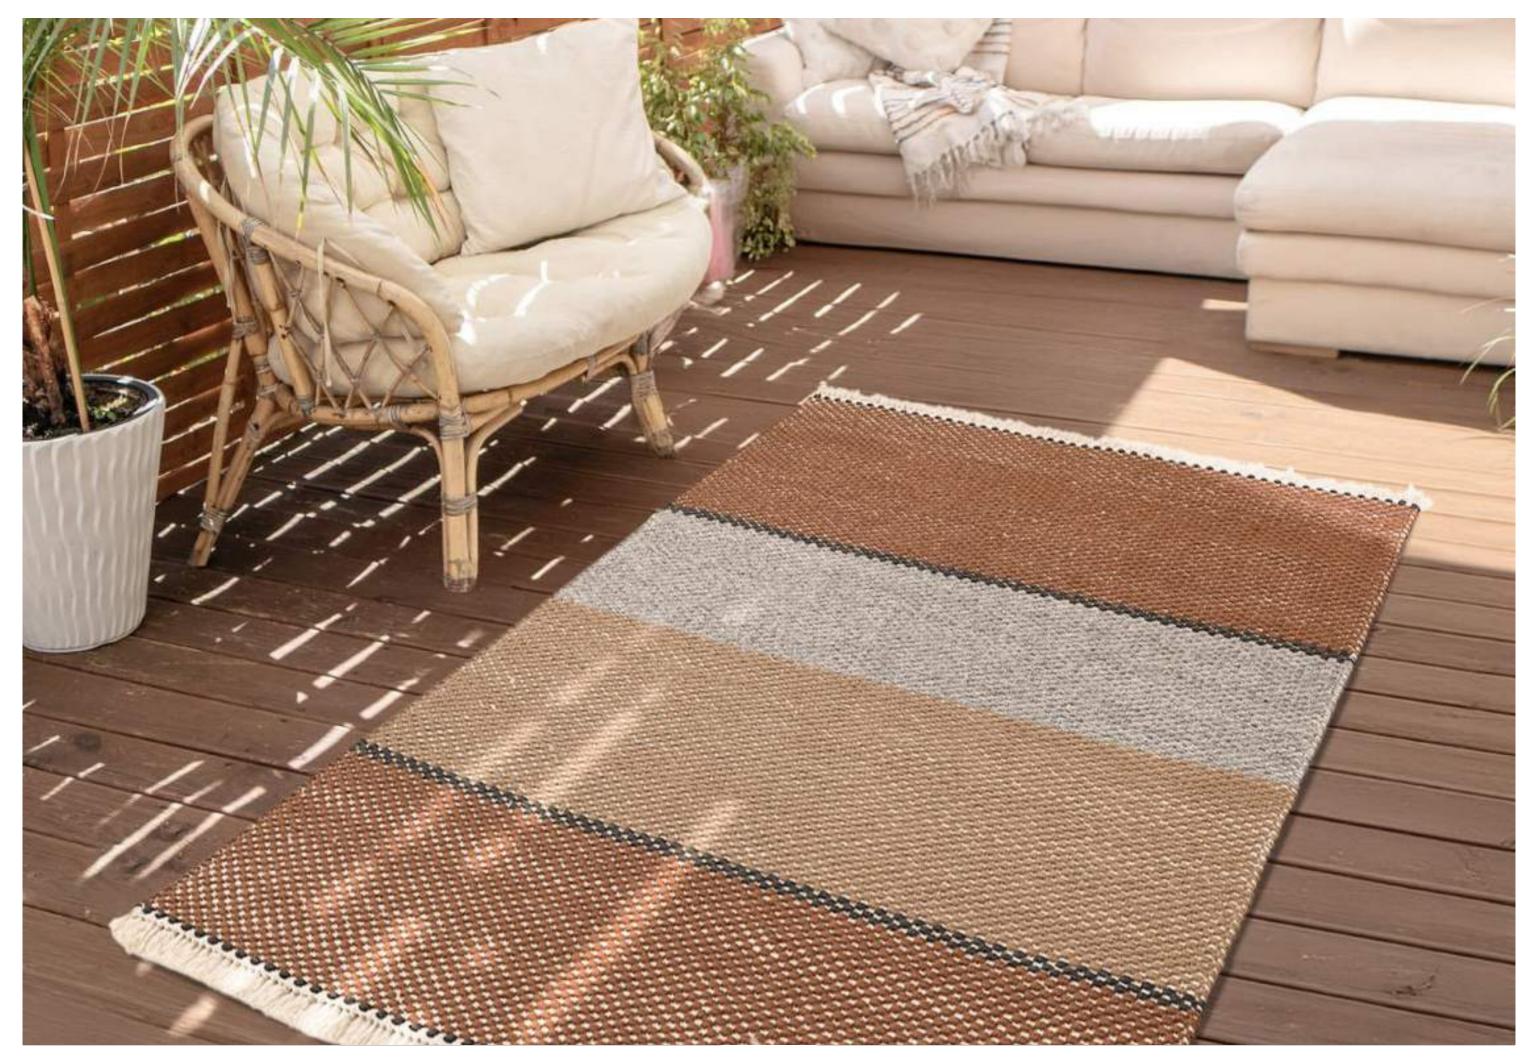

# Machu Picchu

Performance Rug

### FEATURES, ADVANTAGES & BENEFITS

Woven with UV stabilized 100% polypropylene yarn, the rugs are weather resistant, outdoor safe, light in weight, strong, and easy to clean. The

Rugs do not felt with washing or wear and are completely resistant to insects and micro-organisms.

2

Durable and strong made to handle extreme weather conditions, and messes; polypropylene rugs are good choices for an outdoor environment.

Smell-free Won't hold any unpleasant smells at all.