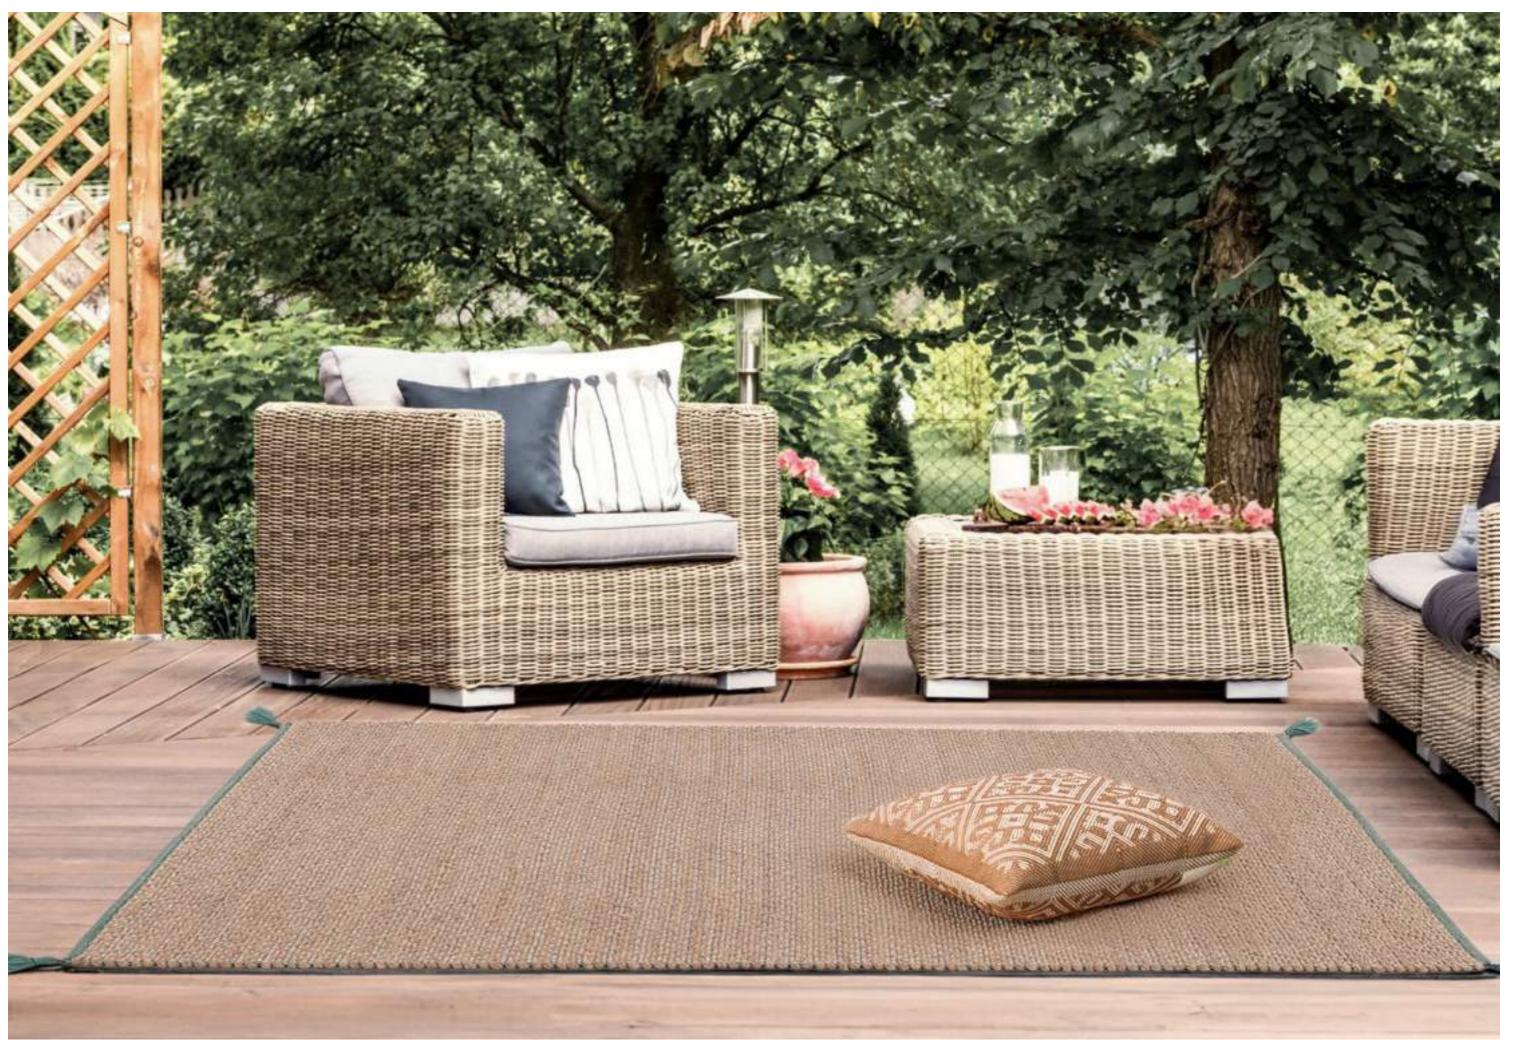

### Water resistant

Do you have a swimming pool outside? Consider covering the patio around it with a polypropylene rug. The moisture regain of polypropylene fibers is so small as to be insignificant, and water has almost no effect on tensile strength, nor does it cause any noticeable degradation in the fibers.

2

Durable and strong made to handle extreme weather conditions, and messes; polypropylene rugs are good choices for an outdoor environment.

Smell-free Won't hold any unpleasant smells at all.