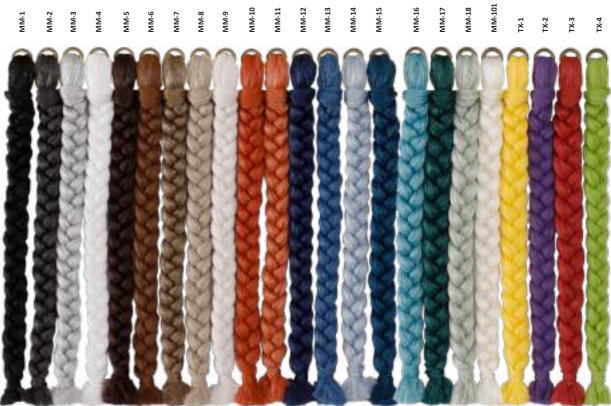

# **55 VIBRANT COLORS** TO CHOOSE FROM

# MONO COLOR SHADES

MM-12 MM-11 им-2 им-3