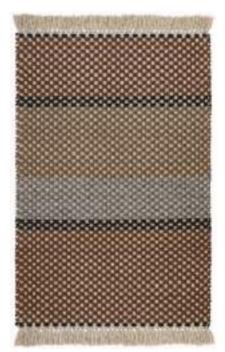

BLACK SILVER

| REFERENCE | SIZE       | COLOR       | CONTENT            | REFERENCE | SIZE     |
|-----------|------------|-------------|--------------------|-----------|----------|
| 29282     | 140X200 CM | BEIGE BROWN | 100% POLYPROPYLENE | 29282     | 60X90 CM |

GREEN

**BEIGE BROWN** 