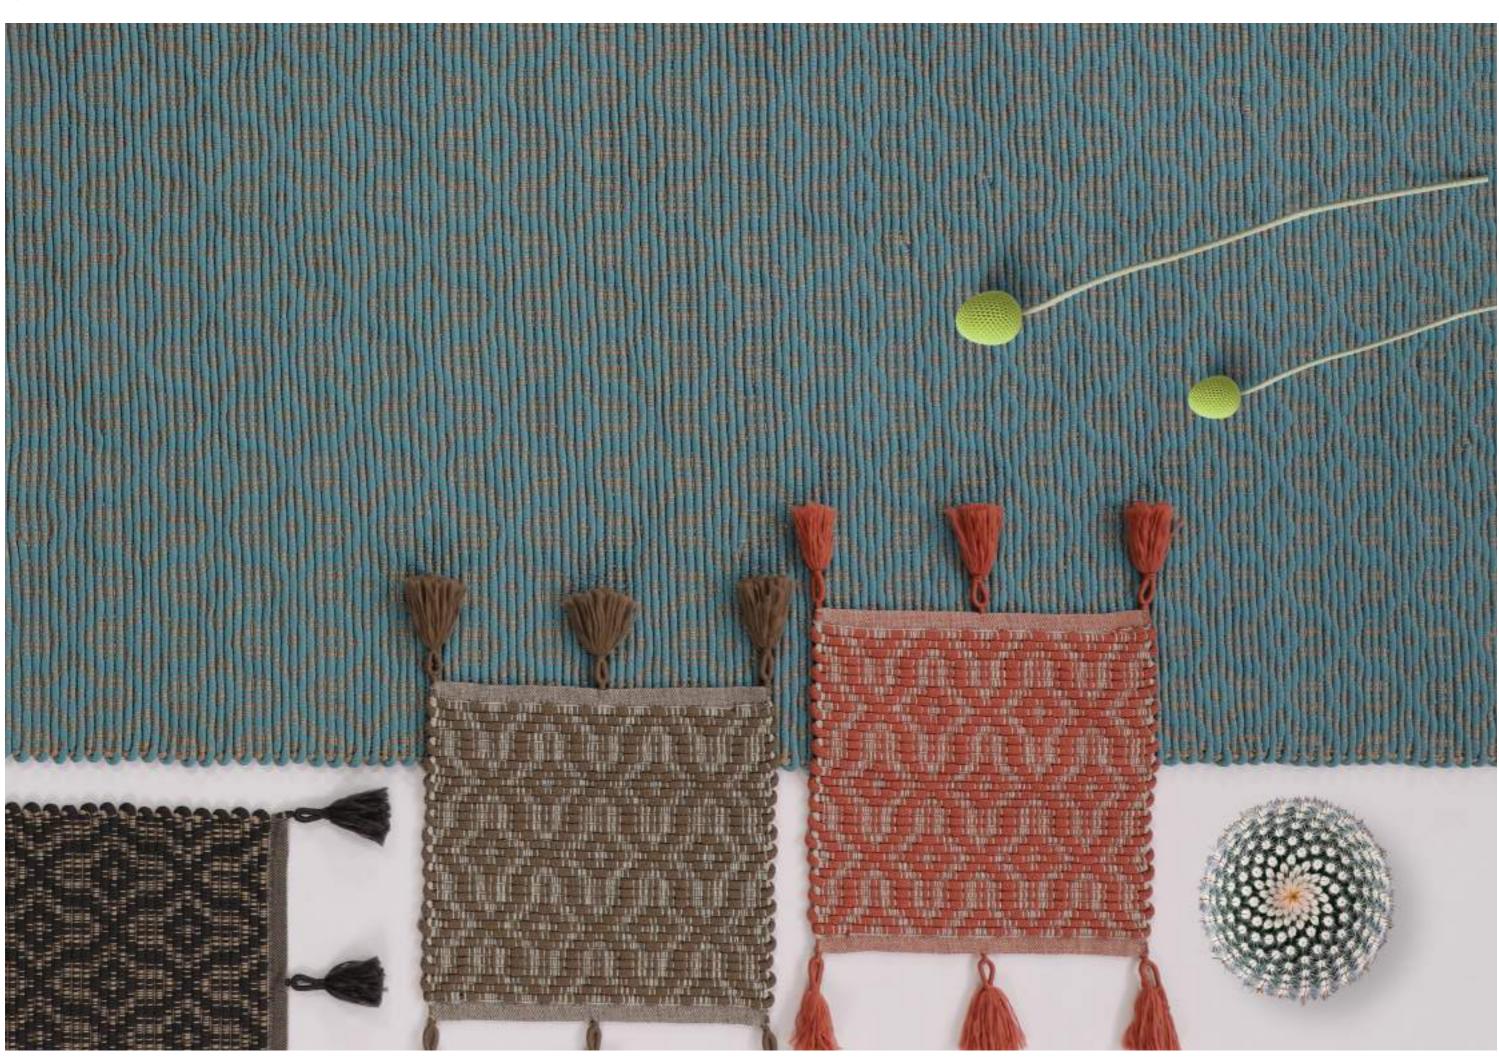

#### **Light Weight**

REFERENCE 29429 SIZE 140X200 CM COLOR AQUA CONTENT 90% POLYPROPYLENE, 5% POLYESTER, 5% VISCOSE REFERENCE 29429 SIZE 40X40 CM

BEIGE

GREY STONE

CONTENT 90% POLYPROPYLENE, 5% POLYESTER, 5% VISCOSE

BLACK SILVER

| REFERENCE | SIZE       | COLOR       | CONTENT            | REFERENCE | SIZE     |
|-----------|------------|-------------|--------------------|-----------|----------|
| 29282     | 140X200 CM | BEIGE BROWN | 100% POLYPROPYLENE | 29282     | 60X90 CM |

### CONTENT 100% POLYPROPYLENE

REFERENCESIZECOLORCONTENTREFERENCESIZE29419140X200 CMBEIGE88% POLYPROPYLENE, 6% VISCOSE2941940X40 CM

BEIGE

BLUE

CONTENT 88% POLYPROPYLENE, 6% POLYESTER, 6% VISCOSE