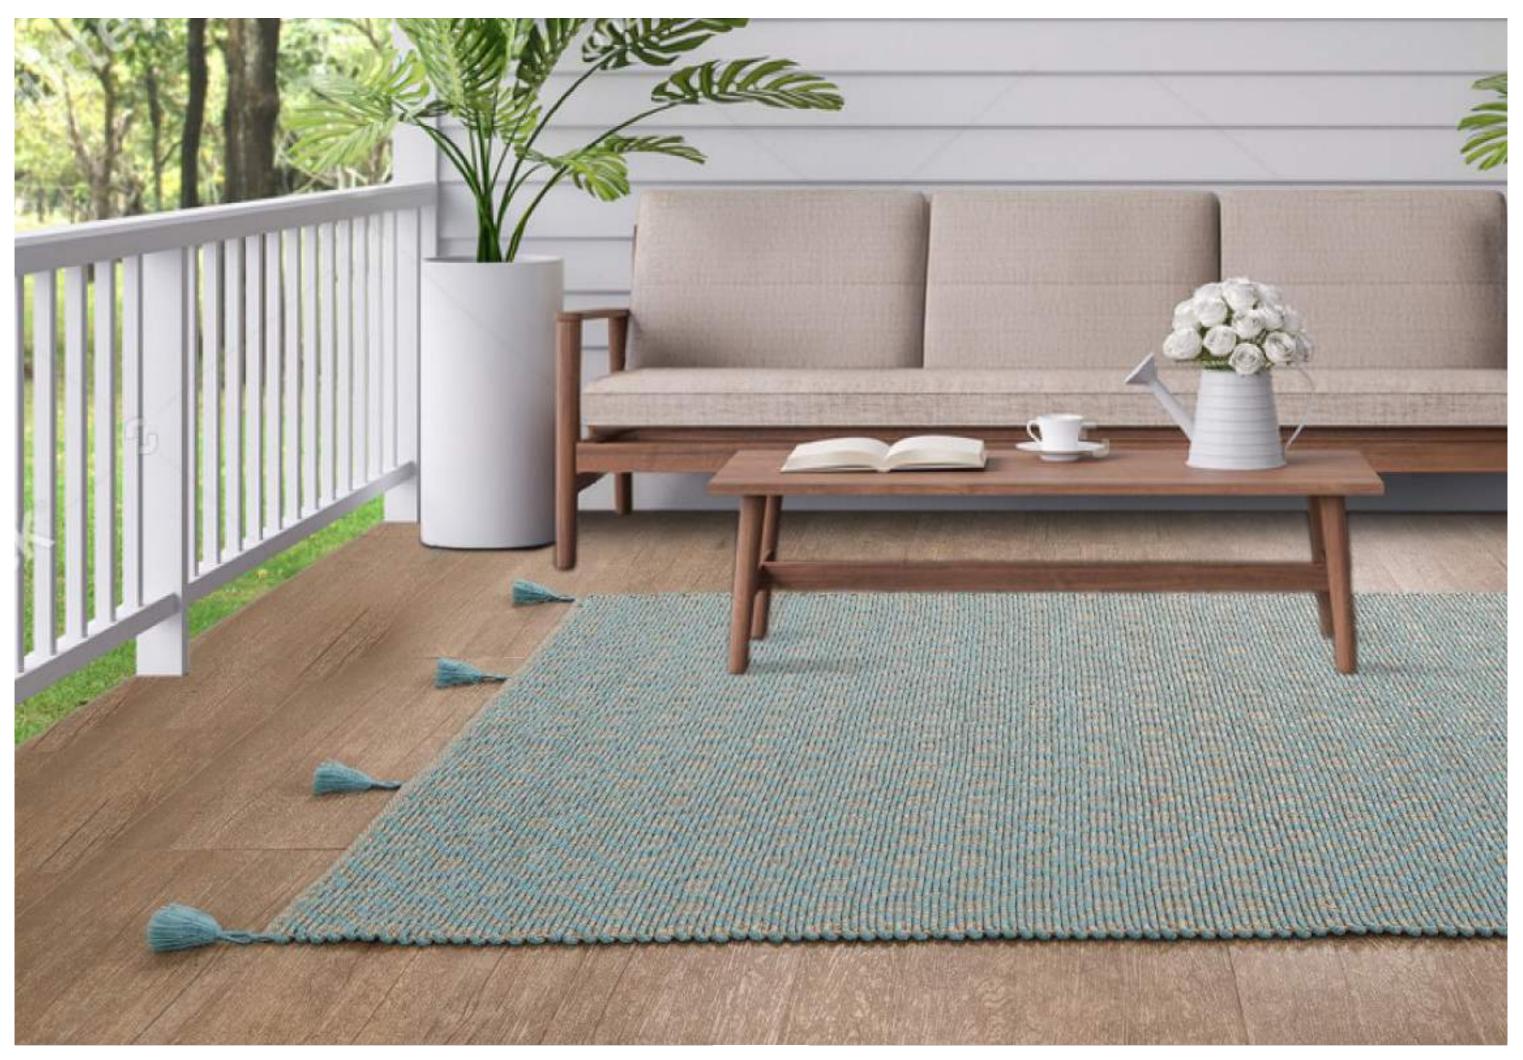

# Machu Picchu

Performance Rug

#### **Light Weight**

REFERENCE 29429 SIZE 140X200 CM COLOR AQUA CONTENT 90% POLYPROPYLENE, 5% POLYESTER, 5% VISCOSE REFERENCE 29429 SIZE 40X40 CM

BEIGE

GREY STONE

CONTENT 90% POLYPROPYLENE, 5% POLYESTER, 5% VISCOSE