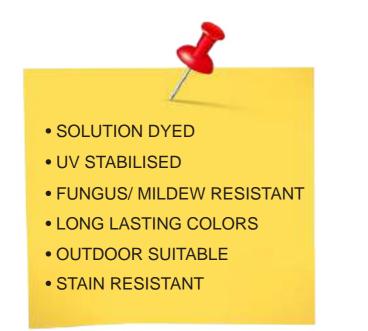

### FEATURES, ADVANTAGES & BENEFITS

Woven with UV stabilized 100% polypropylene yarn, the rugs are weather resistant, outdoor safe, light in weight, strong, and easy to clean. The

Rugs do not felt with washing or wear and are completely resistant to insects and micro-organisms.

### Recyclable

it's fully recyclable and reusable. Polypropylene recycling process comprises of the collection, sorting, cleaning, reprocessing by melting and then producing new products from the recycled stuff. Stain resistant No fear of dropped food and spilled drinks like coffee or red wine; smudges are easy to wipe off with a damp cloth.

#### Solution dyed & color fastness

The only possible way to dye the polypropylene fiber is solution/ dope dyeing. It cannot be dyed conventionally. Hence, the colors are very fast to light and rubbing.

#### Effect of sunlight

The addition of UV stabilizers during the solution dyeing process helps polypropylene fibers resist polymer degradation in UV light

### Resistant to mold and fungi

Polypropylene fiber does not support the growth of mildew, fungi, or bacteria. It cannot be digested by insects and related pests, such as white ants, dermestid beetles, silverfish, and moth larvae. The density of polypropylene is quite low (0.91 g/cc), compared to other synthetic, polyester (PET) for instance (1.38 g/cc). The diameter of PP fiber is therefore proportionally higher than the polyester fiber of the same denier. As a result, thicker and bulkier Rugs are made with PP, for a given count of yarn and area density.