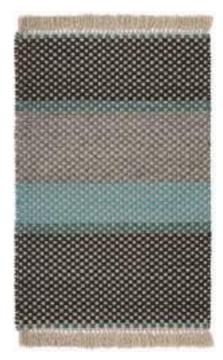

#### **Light Weight**

REFERENCE 29429 SIZE 140X200 CM COLOR AQUA CONTENT 90% POLYPROPYLENE, 5% POLYESTER, 5% VISCOSE REFERENCE 29429 SIZE 40X40 CM

BEIGE

GREY STONE

CONTENT 90% POLYPROPYLENE, 5% POLYESTER, 5% VISCOSE

BLACK SILVER

| REFERENCE | SIZE       | COLOR       | CONTENT            | REFERENCE | SIZE     |
|-----------|------------|-------------|--------------------|-----------|----------|
| 29282     | 140X200 CM | BEIGE BROWN | 100% POLYPROPYLENE | 29282     | 60X90 CM |