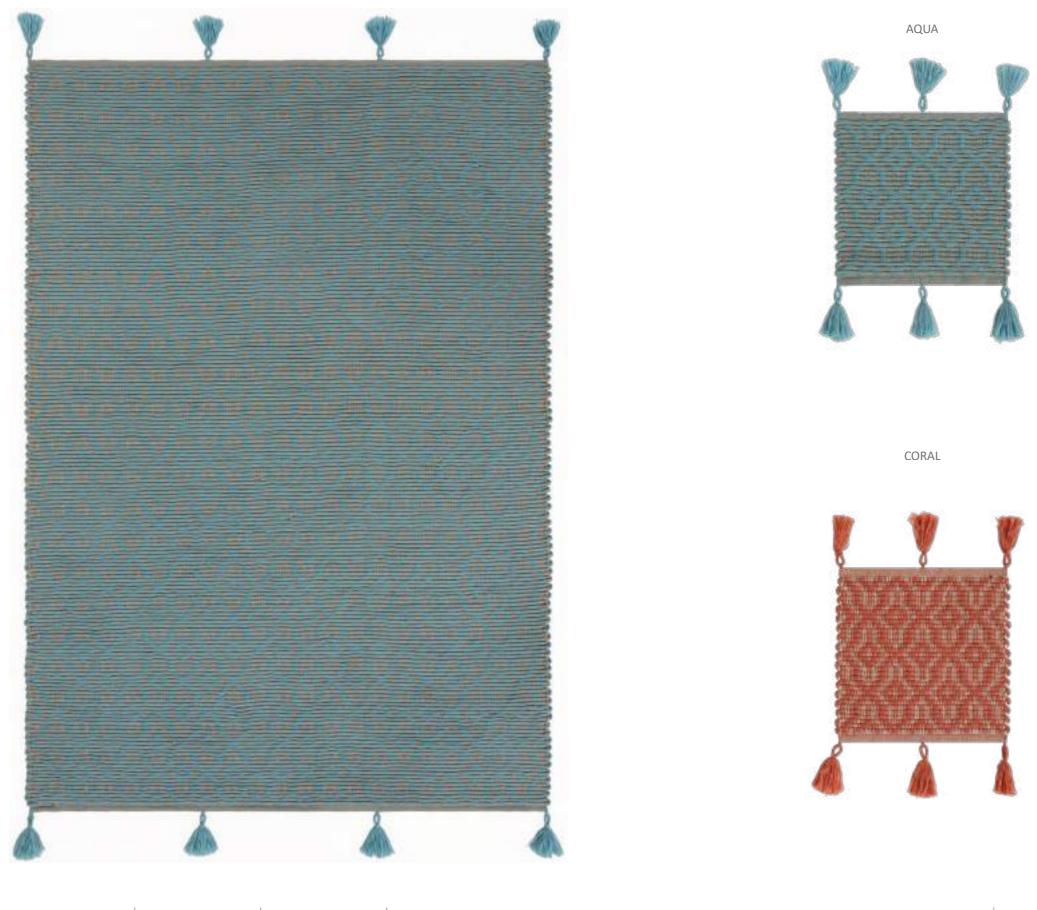

#### **Light Weight**

REFERENCE 29429 SIZE 140X200 CM COLOR AQUA CONTENT 90% POLYPROPYLENE, 5% POLYESTER, 5% VISCOSE REFERENCE 29429 SIZE 40X40 CM

BEIGE

GREY STONE

CONTENT 90% POLYPROPYLENE, 5% POLYESTER, 5% VISCOSE

### CONTENT 100% POLYPROPYLENE

REFERENCESIZECOLORCONTENTREFERENCESIZE29419140X200 CMBEIGE88% POLYPROPYLENE, 6% VISCOSE2941940X40 CM

BEIGE

BLUE

CONTENT 88% POLYPROPYLENE, 6% POLYESTER, 6% VISCOSE