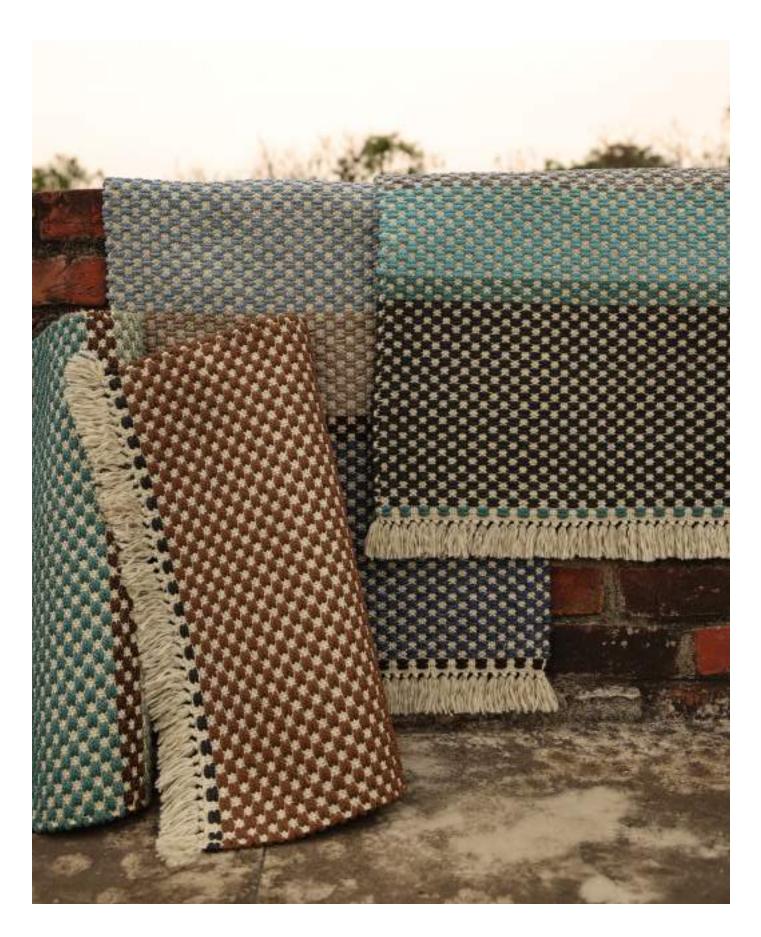

# Machu Picchu

Performance Rug

### FEATURES, ADVANTAGES & BENEFITS

Woven with UV stabilized 100% polypropylene yarn, the rugs are weather resistant, outdoor safe, light in weight, strong, and easy to clean. The

Rugs do not felt with washing or wear and are completely resistant to insects and micro-organisms.

#### **Light Weight**

REFERENCE 29429 SIZE 140X200 CM COLOR AQUA CONTENT 90% POLYPROPYLENE, 5% POLYESTER, 5% VISCOSE REFERENCE 29429 SIZE 40X40 CM

BEIGE

GREY STONE

CONTENT 90% POLYPROPYLENE, 5% POLYESTER, 5% VISCOSE

BLACK SILVER

| REFERENCE | SIZE       | COLOR       | CONTENT            | REFERENCE | SIZE     |
|-----------|------------|-------------|--------------------|-----------|----------|
| 29282     | 140X200 CM | BEIGE BROWN | 100% POLYPROPYLENE | 29282     | 60X90 CM |

### CONTENT 100% POLYPROPYLENE

REFERENCESIZECOLORCONTENTREFERENCESIZE29419140X200 CMBEIGE88% POLYPROPYLENE, 6% VISCOSE2941940X40 CM

BEIGE

BLUE

CONTENT 88% POLYPROPYLENE, 6% POLYESTER, 6% VISCOSE