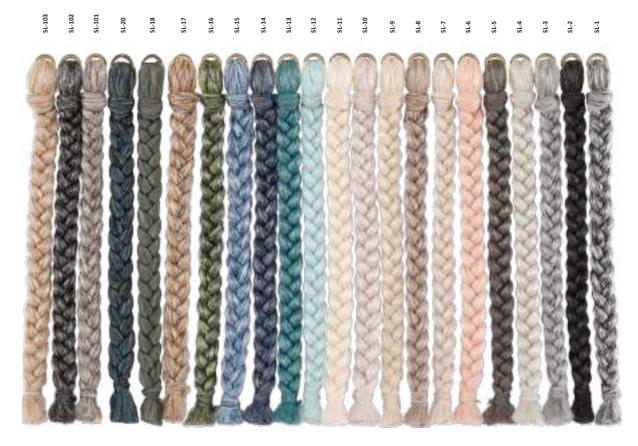

0% POLYPROPYLENE, 5% POLYESTER, 5% VISCOSE REFERENCE 29429 SIZE 40X40 CM

BEIGE

GREY STONE



CONTENT 90% POLYPROPYLENE, 5% POLYESTER, 5% VISCOSE









BLACK SILVER



| REFERENCE | SIZE       | COLOR       | CONTENT            | REFERENCE | SIZE     |
|-----------|------------|-------------|--------------------|-----------|----------|
| 29282     | 140X200 CM | BEIGE BROWN | 100% POLYPROPYLENE | 29282     | 60X90 CM |

GREEN



**BEIGE BROWN** 



### CONTENT 100% POLYPROPYLENE





REFERENCESIZECOLORCONTENTREFERENCESIZE29419140X200 CMBEIGE88% POLYPROPYLENE, 6% VISCOSE2941940X40 CM

BEIGE

BLUE



CONTENT 88% POLYPROPYLENE, 6% POLYESTER, 6% VISCOSE

# **55 VIBRANT COLORS** TO CHOOSE FROM

# **BI COLOR SHADES**





# MONO COLOR SHADES

MM-12 MM-11 им-2 им-3



# **TRI COLOR SHADES**



### About us

Hafizia Art & Crafts Pvt, Ltd. is an Indian export-oriented Company, producing an exclusive collection of handwoven and hand-tufted Rugs and Carpets, along with a wide range of hand-made home furnishing accessories, Cushians, Pouls, Stools, Baskets, Handbags for instance. The company is a member of Good Weave International and the products are created respecting ecological & ethical values. With its foundation laid back in 1992 by H M Akram, in the hub of State government recognized city for Rug weaving, Sitapur (Uttar Pradesh), the company has since designed products that have reached 40+ countries globally.

### **Our Vision**

To serve our mother earth by

introducing upcycled & recycled

products with minimum wastage of

natural resources. Spreading our

quality and inn