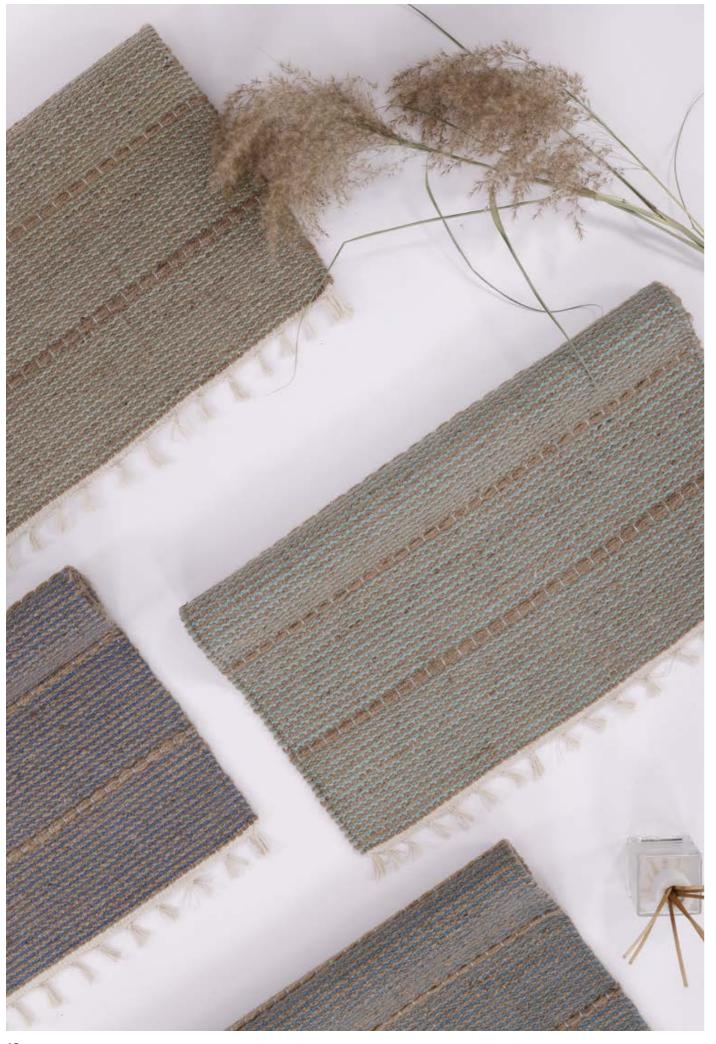

NATURAL

TEAL

REFERENCE 32314 SIZE 60X90 CM CONTENT 55% JUTE, 45% COTTON

BLUE ORANGE

REFERENCE SIZE CONTENT
32316 60X90 CM 50% JUTE, 50% COTTON