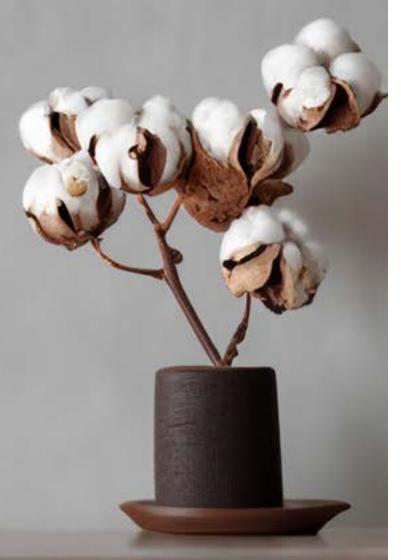

### Sustainablility

Cotton is a natural fiber, grown from the earth and spun into a soft yarn. Cotton farming has made, and continues to make, huge strides toward sustainability and environmental responsibility.

## Biodegradable

Cotton is 100% biodegradable and compostable usually take less than 6 months to re-enter the earth.

#### Natural

Unlike synthetic fibers, cotton is a natural fiber grown from the earth. In short, the fiber is separated from the seeds, before being cleaned and spun into yarn, which is knitted into fabric.