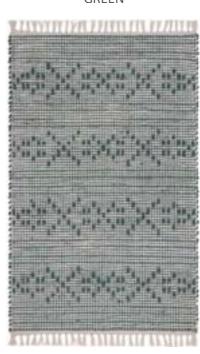

ROSE

REFERENCE 32308

SIZE 60X90 CM

CONTENT 100% COTTON

BROWN GREEN

REFERENCE 32311 SIZE 60X90 CM CONTENT 55% JUTE, 45% COTTON

GOLD

GREEN