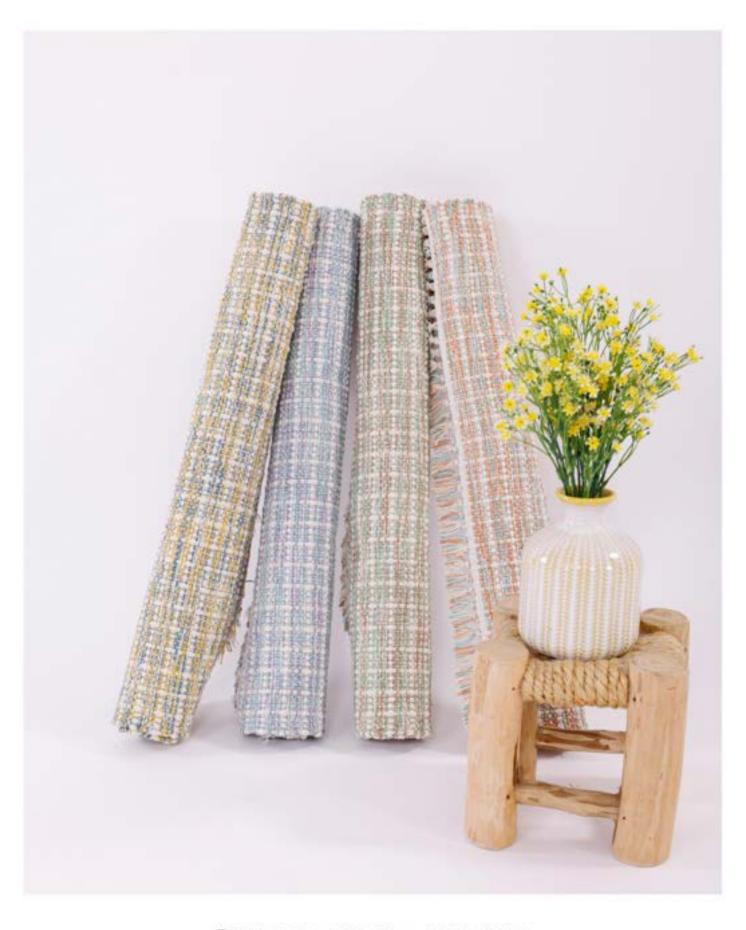

ROSE

REFERENCE 32308

SIZE 60X90 CM

CONTENT 100% COTTON

BROWN GREEN

REFERENCE 32311 SIZE 60X90 CM CONTENT 55% JUTE, 45% COTTON

GOLD

GREEN

NATURAL

TEAL

REFERENCE 32314 SIZE 60X90 CM CONTENT 55% JUTE, 45% COTTON

BLUE ORANGE

REFERENCE SIZE CONTENT
32316 60X90 CM 50% JUTE, 50% COTTON