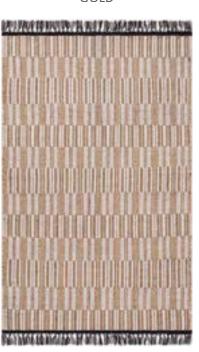

ROSE

REFERENCE 32308

SIZE 60X90 CM

CONTENT 100% COTTON

BROWN GREEN

REFERENCE 32311 SIZE 60X90 CM CONTENT 55% JUTE, 45% COTTON

GOLD

GREEN