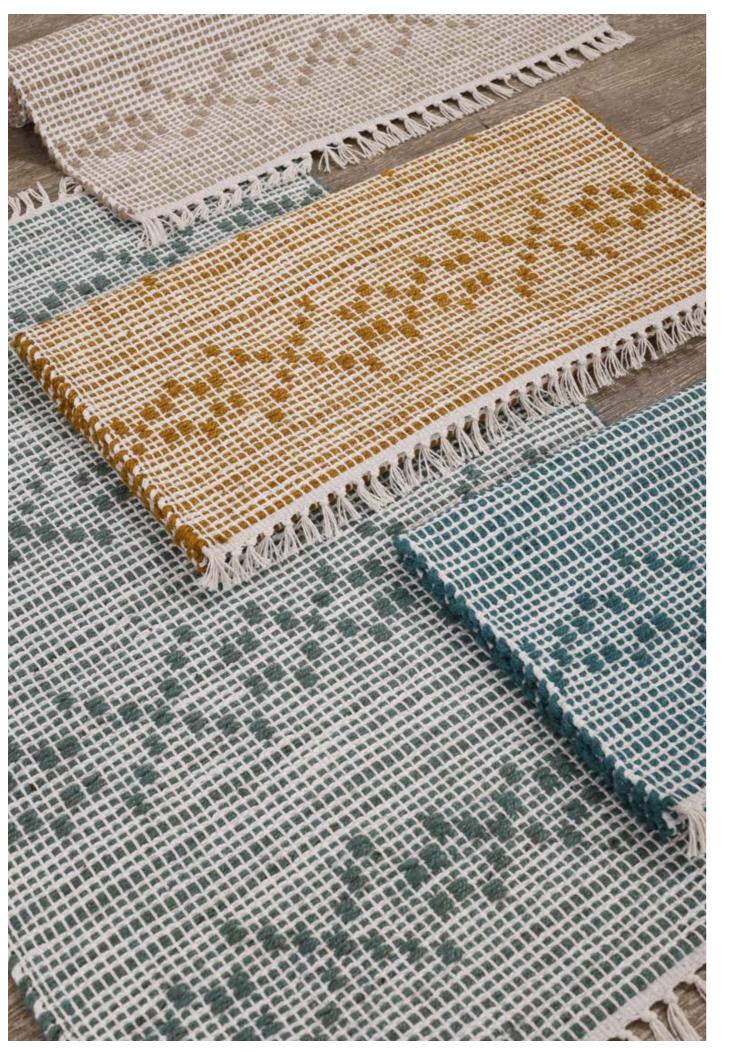

NATURAL

TEAL

REFERENCE 32314 SIZE 60X90 CM CONTENT 55% JUTE, 45% COTTON

BLUE ORANGE

REFERENCE SIZE CONTENT
32316 60X90 CM 50% JUTE, 50% COTTON