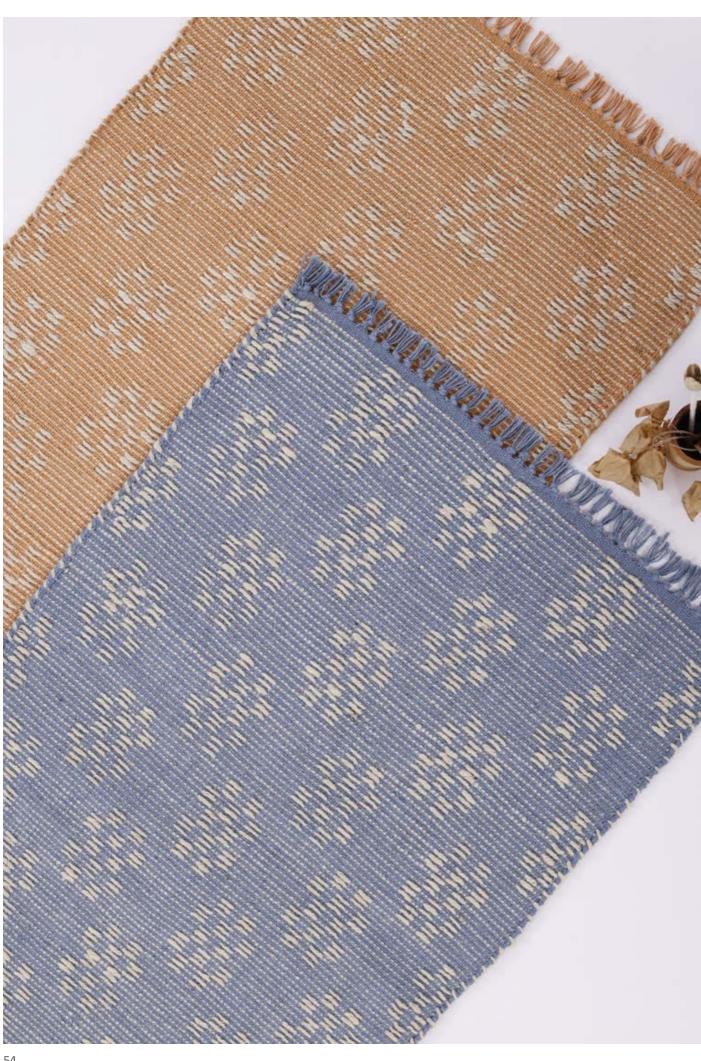

NATURAL

TEAL

REFERENCE 32314 SIZE 60X90 CM CONTENT 55% JUTE, 45% COTTON

BLUE ORANGE

REFERENCE SIZE CONTENT
32316 60X90 CM 50% JUTE, 50% COTTON