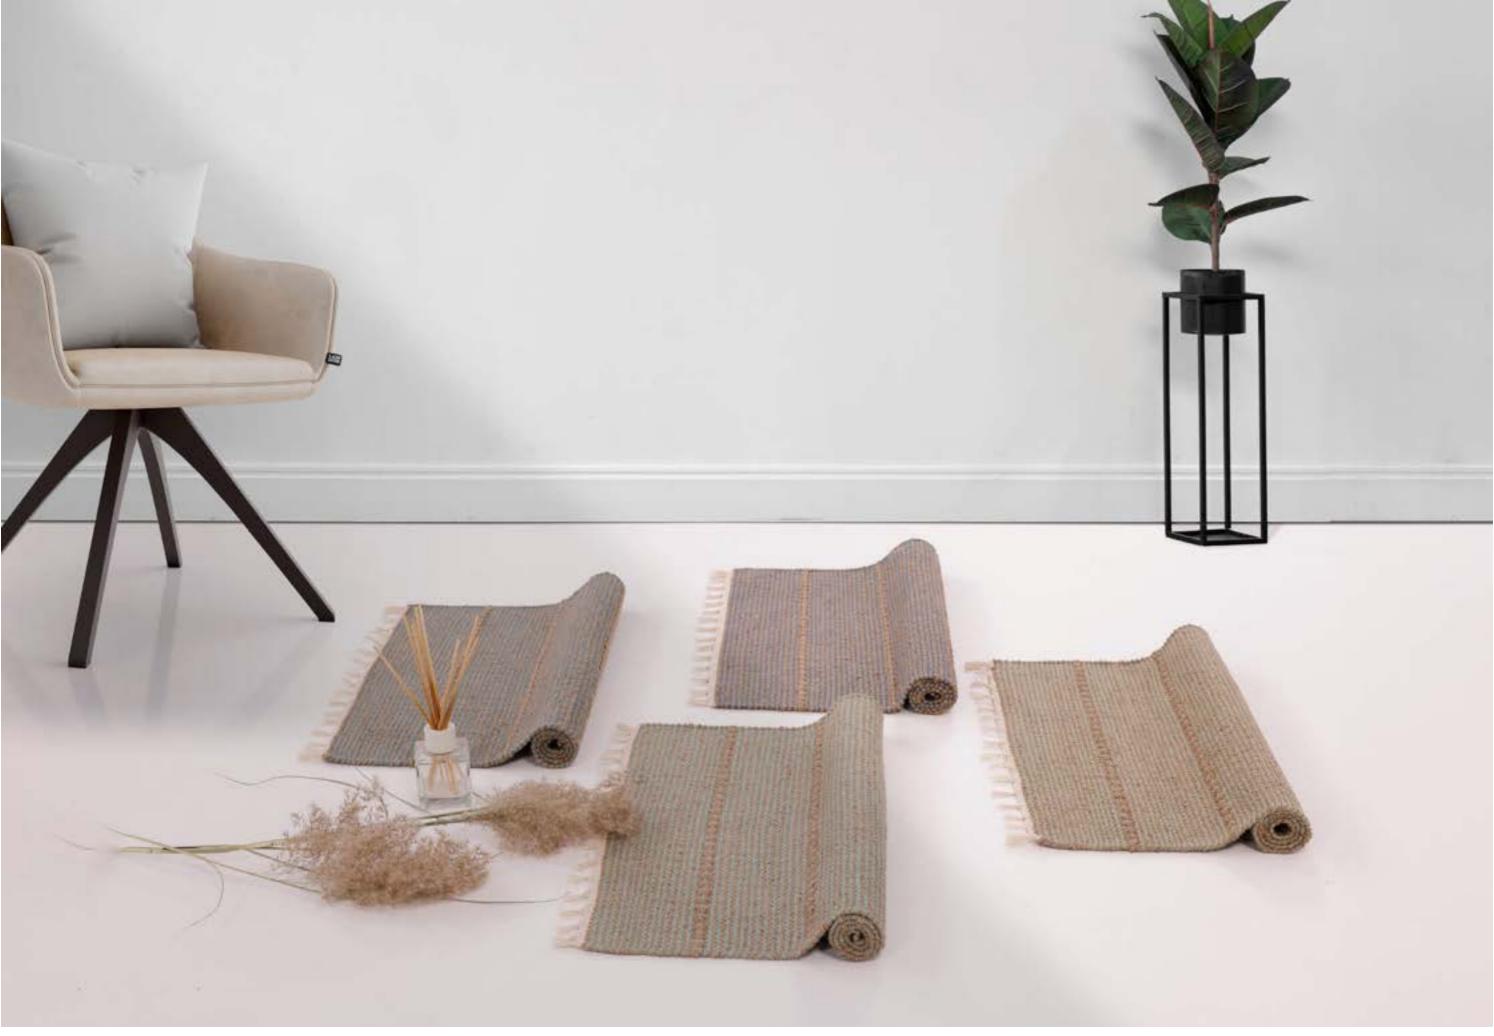

ROSE

REFERENCE 32308

SIZE 60X90 CM

CONTENT 100% COTTON

BROWN GREEN

REFERENCE 32311 SIZE 60X90 CM CONTENT 55% JUTE, 45% COTTON

GOLD

GREEN

NATURAL

TEAL

REFERENCE 32314 SIZE 60X90 CM CONTENT 55% JUTE, 45% COTTON

BLUE ORANGE

REFERENCE SIZE CONTENT
32316 60X90 CM 50% JUTE, 50% COTTON