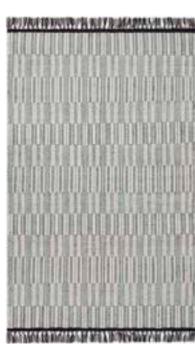

NATURAL

TEAL

REFERENCE 32314 SIZE 60X90 CM CONTENT 55% JUTE, 45% COTTON

BLUE ORANGE

REFERENCE SIZE CONTENT
32316 60X90 CM 50% JUTE, 50% COTTON