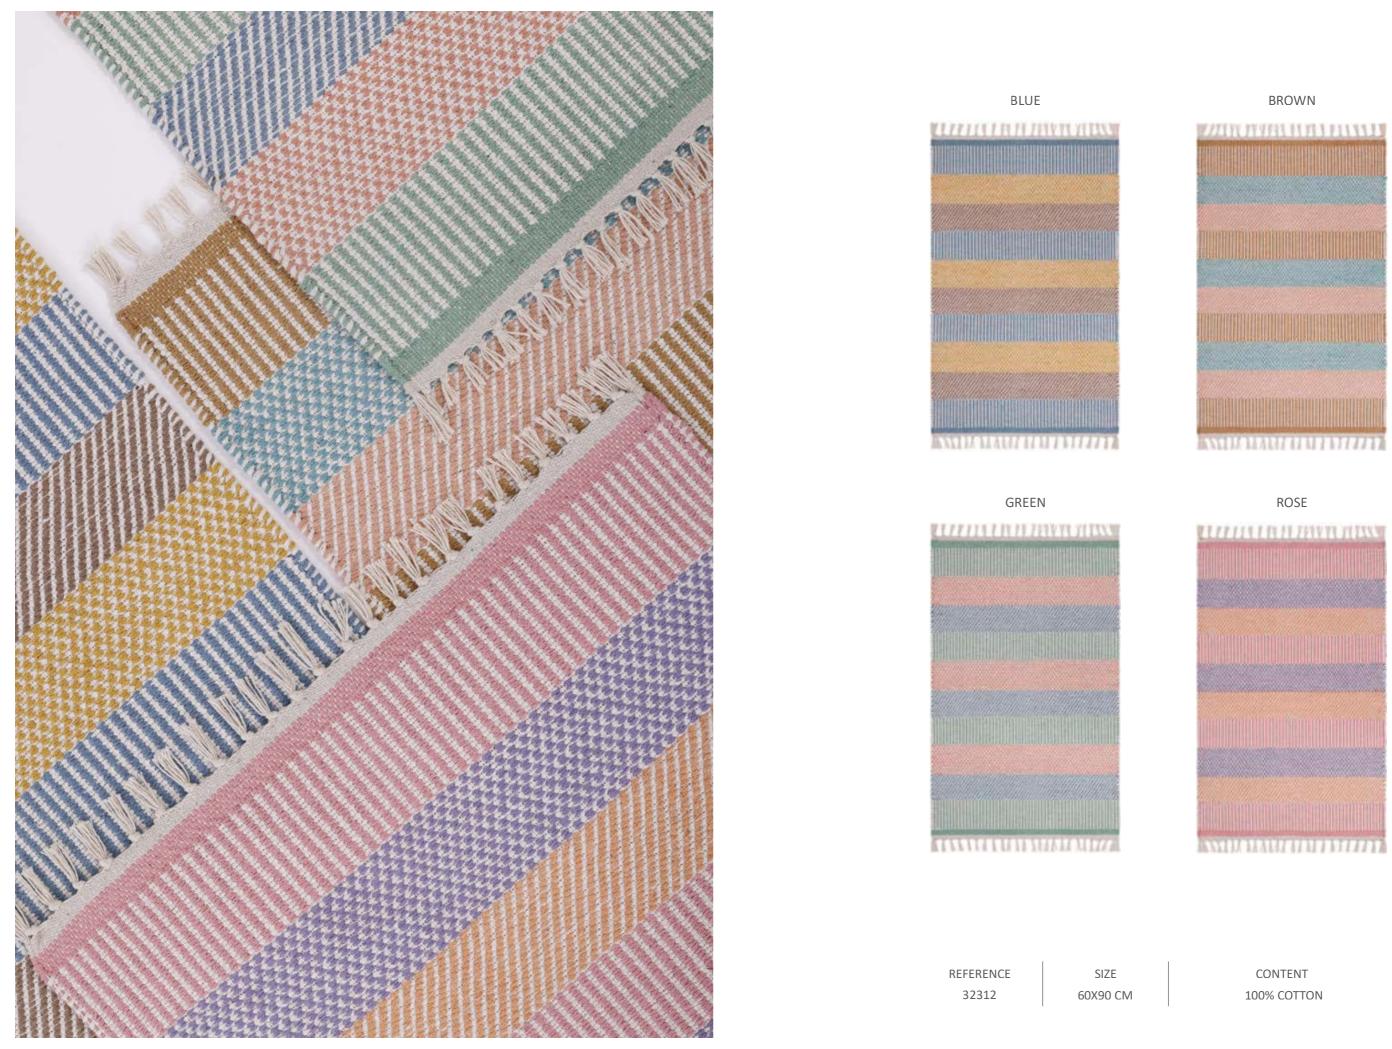

ROSE

REFERENCE 32308

SIZE 60X90 CM

CONTENT 100% COTTON

BROWN GREEN

REFERENCE 32311 SIZE 60X90 CM CONTENT 55% JUTE, 45% COTTON

GOLD

GREEN