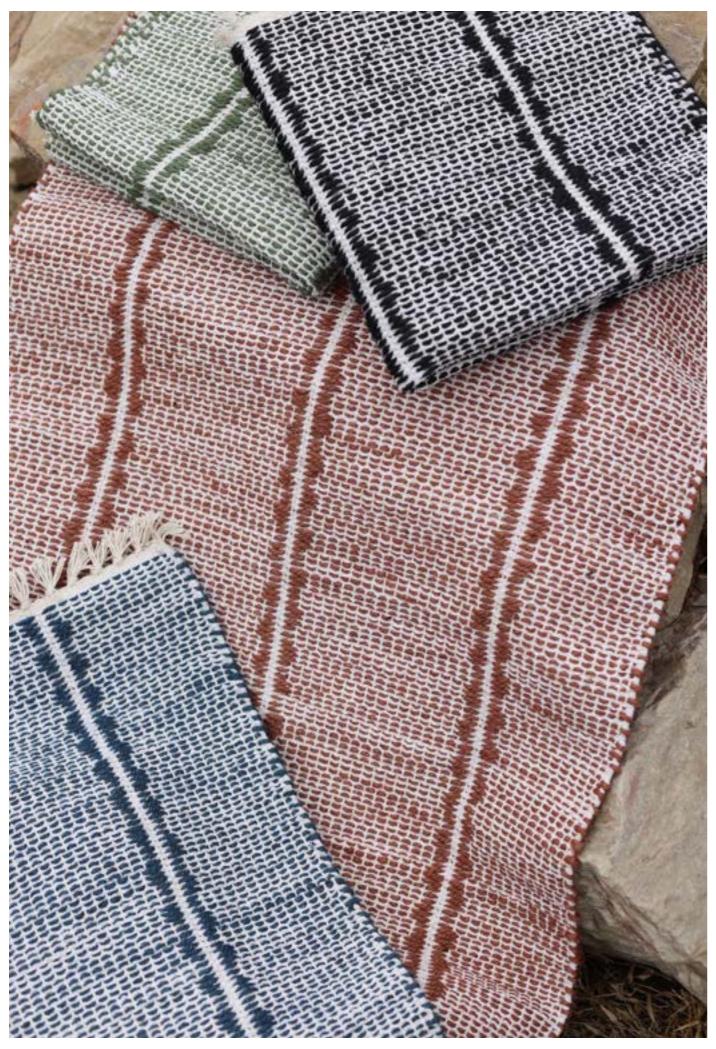

ROSE

REFERENCE 32308

SIZE 60X90 CM

CONTENT 100% COTTON

BROWN GREEN

REFERENCE 32311 SIZE 60X90 CM CONTENT 55% JUTE, 45% COTTON

GOLD

GREEN

NATURAL

TEAL

REFERENCE 32314 SIZE 60X90 CM CONTENT 55% JUTE, 45% COTTON

BLUE ORANGE

REFERENCE SIZE CONTENT
32316 60X90 CM 50% JUTE, 50% COTTON