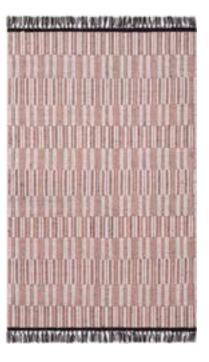

ROSE

REFERENCE 32308

SIZE 60X90 CM

CONTENT 100% COTTON

BROWN GREEN

REFERENCE 32311 SIZE 60X90 CM CONTENT 55% JUTE, 45% COTTON

GOLD

GREEN