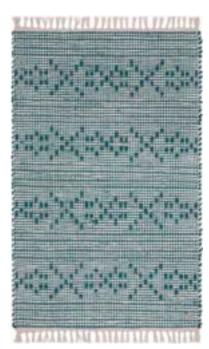

NATURAL

TEAL

REFERENCE 32314 SIZE 60X90 CM CONTENT 55% JUTE, 45% COTTON

BLUE ORANGE

REFERENCE SIZE CONTENT
32316 60X90 CM 50% JUTE, 50% COTTON