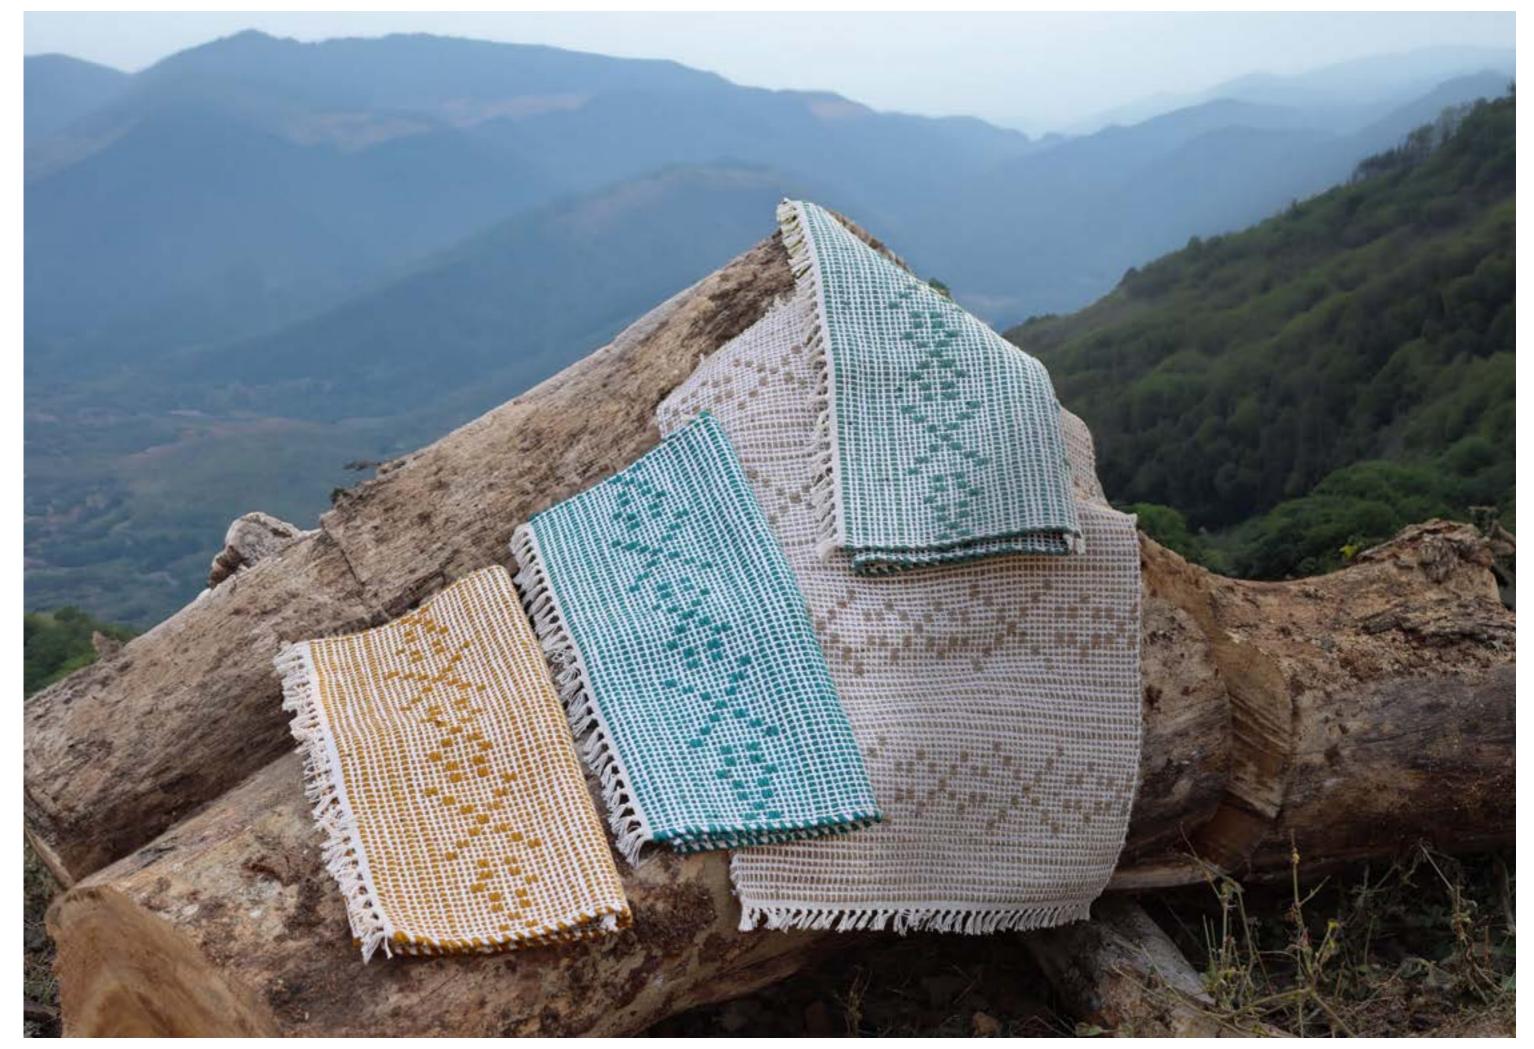

NATURAL

TEAL

REFERENCE 32314 SIZE 60X90 CM CONTENT 55% JUTE, 45% COTTON

BLUE ORANGE

REFERENCE SIZE CONTENT
32316 60X90 CM 50% JUTE, 50% COTTON