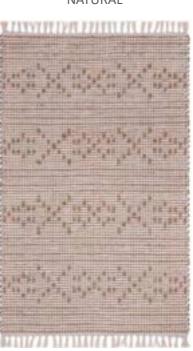

NATURAL

TEAL

REFERENCE 32314 SIZE 60X90 CM CONTENT 55% JUTE, 45% COTTON

BLUE ORANGE

REFERENCE SIZE CONTENT
32316 60X90 CM 50% JUTE, 50% COTTON