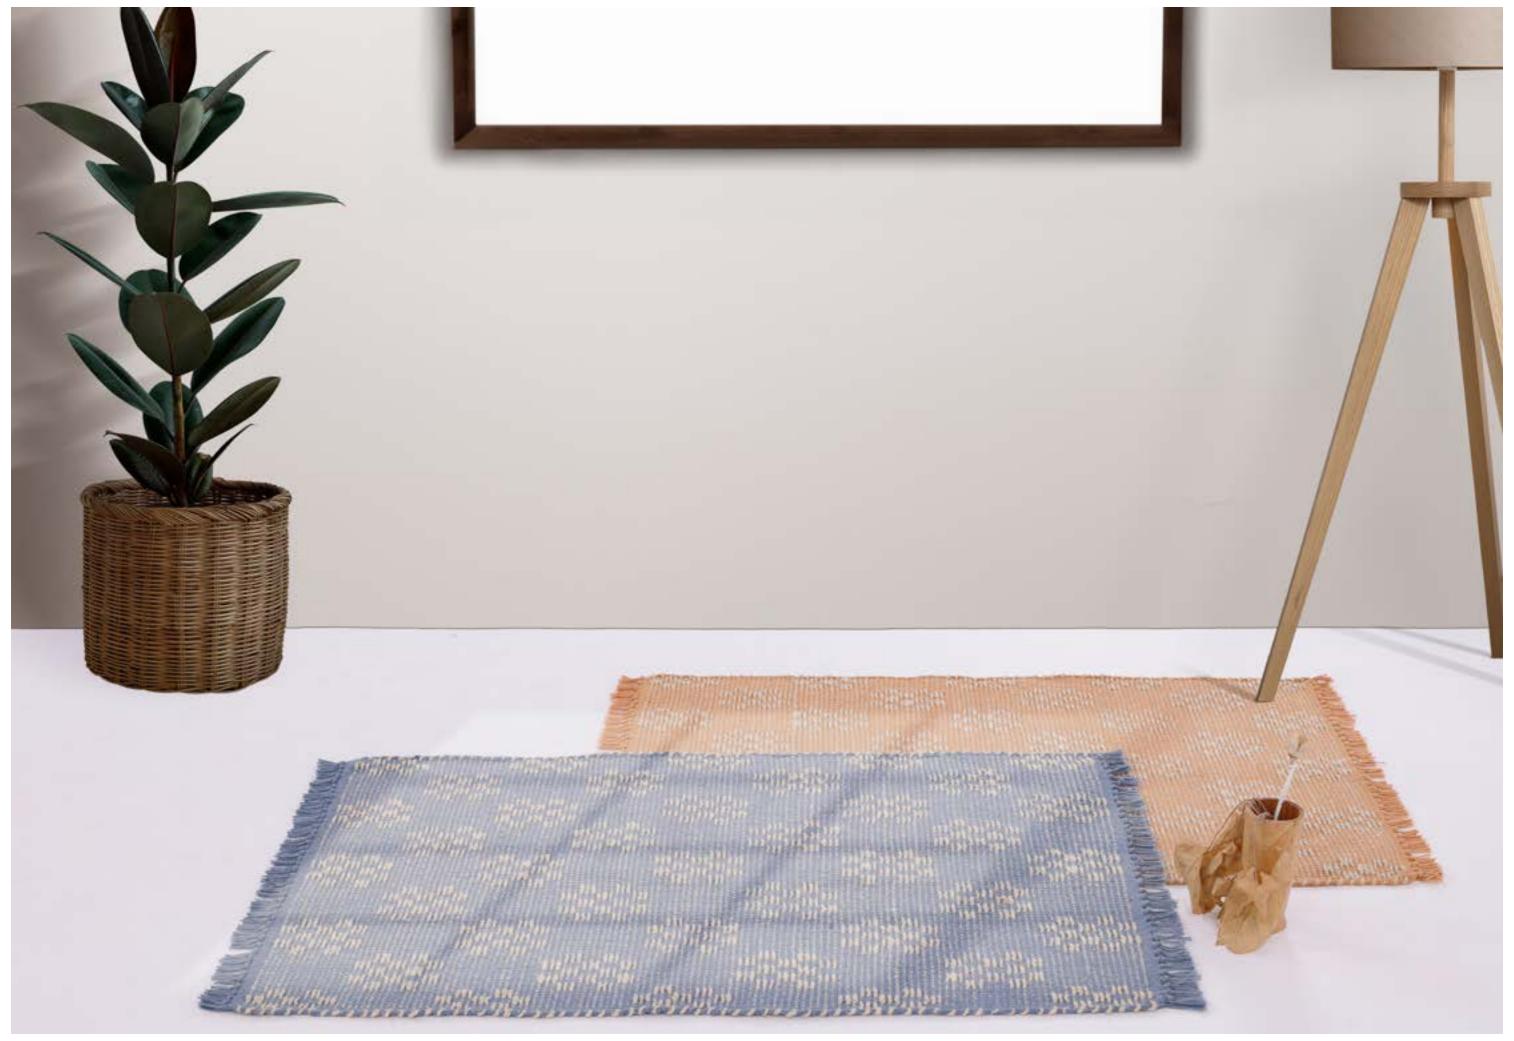

NATURAL

TEAL

REFERENCE 32314 SIZE 60X90 CM CONTENT 55% JUTE, 45% COTTON

BLUE ORANGE

REFERENCE SIZE CONTENT
32316 60X90 CM 50% JUTE, 50% COTTON