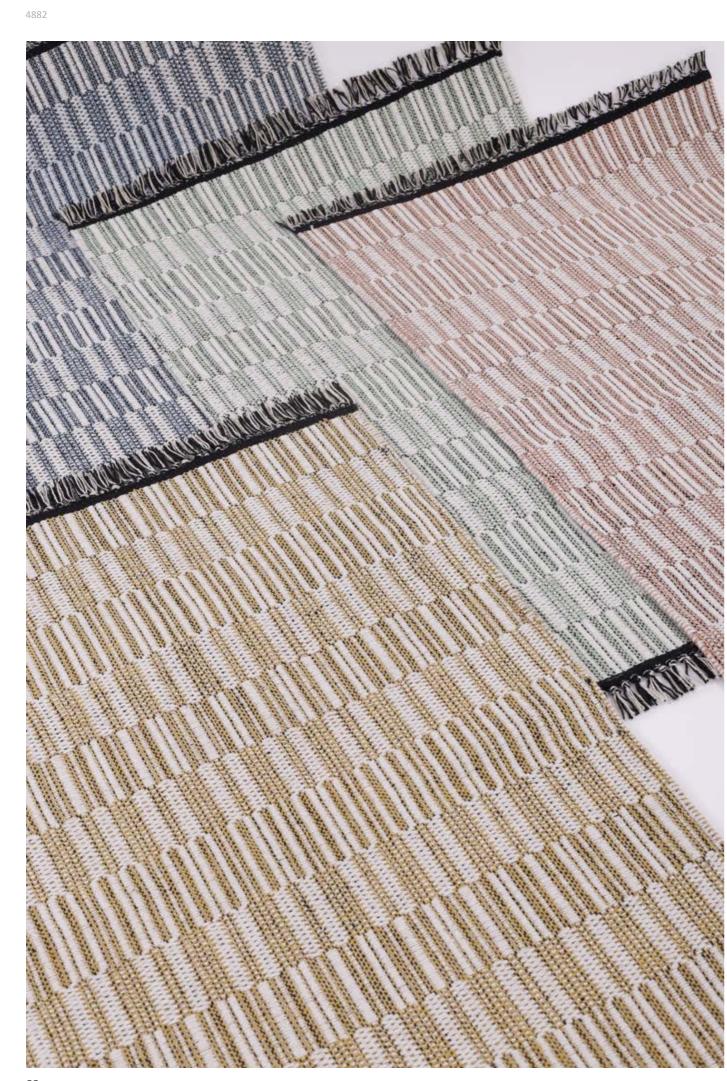

#### Washable

We'd recommend washing at 30 degrees, but cotton can also withstand higher temperatures

11

BLUE

REFERENCE SIZE CONTENT 50% JUTE, 50% COTTON 32305 60X90 CM

RESTER FOR THE PROPERTY OF

GOLD

**GREEN** 

ROSE

REFERENCE 32308

SIZE 60X90 CM

CONTENT 100% COTTON

BROWN GREEN

REFERENCE 32311 SIZE 60X90 CM CONTENT 55% JUTE, 45% COTTON

GOLD

GREEN

NATURAL

TEAL

REFERENCE 32314 SIZE 60X90 CM CONTENT 55% JUTE, 45% COTTON

BLUE ORANGE

REFERENCE SIZE CONTENT
32316 60X90 CM 50% JUTE, 50% COTTON