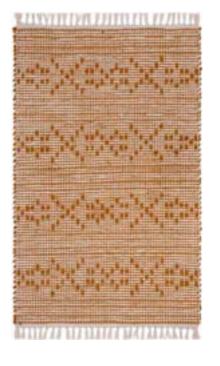

ROSE

REFERENCE 32308

SIZE 60X90 CM

CONTENT 100% COTTON

BROWN GREEN

REFERENCE 32311 SIZE 60X90 CM CONTENT 55% JUTE, 45% COTTON

GOLD

GREEN