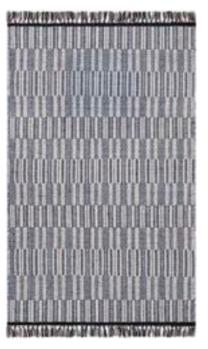

#### Washable

We'd recommend washing at 30 degrees, but cotton can also withstand higher temperatures

11

BLUE

REFERENCE SIZE CONTENT 50% JUTE, 50% COTTON 32305 60X90 CM

RESTER FOR THE PROPERTY OF

GOLD

**GREEN** 