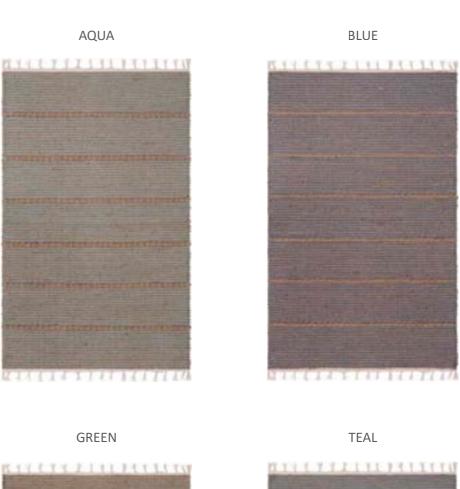

NATURAL

TEAL

REFERENCE 32314 SIZE 60X90 CM CONTENT 55% JUTE, 45% COTTON

BLUE ORANGE

REFERENCE SIZE CONTENT
32316 60X90 CM 50% JUTE, 50% COTTON