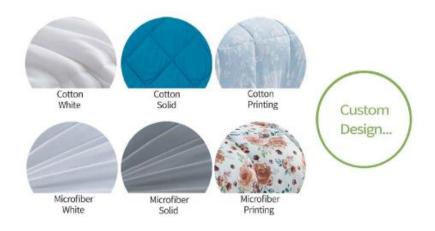

Our strong items as below, any inquiry you are interested in please kindly contact us.

- 1)Microfiber Quilts/Comforters/Pillows/Mattress Topper
- 2)Microfiber plain/printed Ultrasonic and Quilting Bedspread/Bedspread sets
- 3)Microfiber Bedding set/Bed linen
- 4)100% cotton Quilts/Pillows with filling
- 5)Flannel/Coral Fleece/Velvet/Sherpa Comforter
- 6)Terry/Bamboo/Cotton/Polyester Waterproof Protector
- 7)Camping Blanket