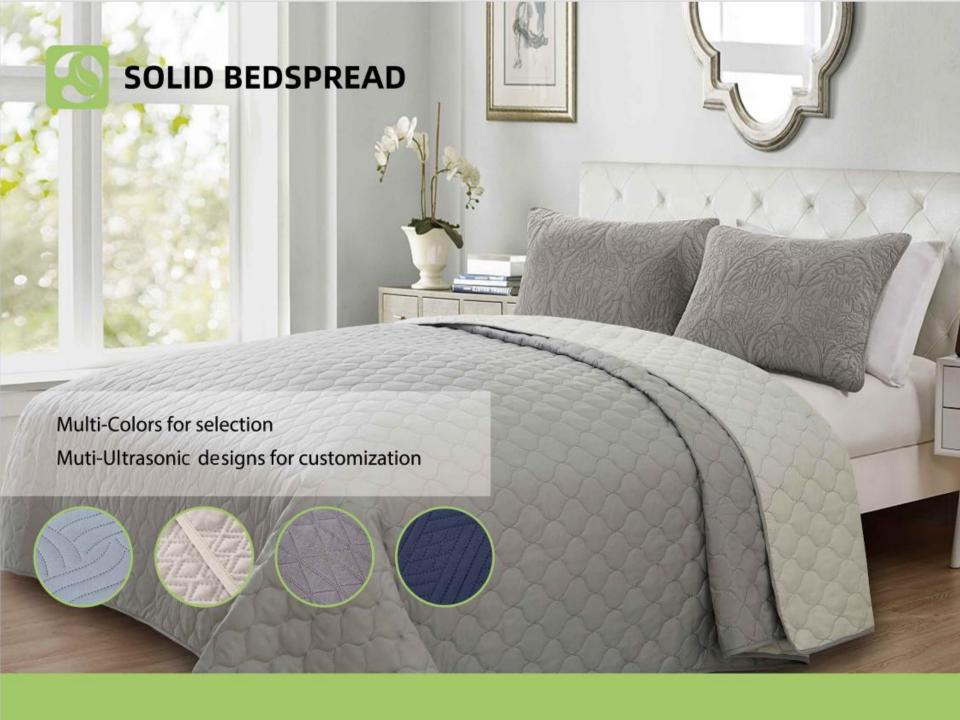

-----|---------------------------|
| FABRIC:  | 72gsm microfiber, brushed |
| COLOR:   | Accept customized         |
| Size:    | Accept customized         |
| Package: | Accept customized         |

Wholesale 3d bedding polyester filling comforter sets
Warm, soft, comfortable and luxury quilt
Hollow fiber filling and super soft hand feeling
The comforter can be machine washed, easy care
It smells good, look beautiful, various designs to meet customers' need
Comfortable, soft, warm, smooth, reusable, eco-friendly
Various sizes as per client's requests or according to bed size.

### PRINTED BED SET



#### HOW TO CHOOSE THE RIGHT BED SET?



BREATHABLE FABRIC



HYPO-ALLERGENIC



DUST MITE RESISTANT



MACHINE WASHABLE



Non-woven bag



PVC wire bag



Same fabric bag



Vacuum packing





# FLEECE COMFORTER



## MATTRESS TOPPER



#### **HOW TO CHOOSE THE RIGHT MATTRESS TOPPER?**













Wire Steel Bag

Non-woven PVC bag

Fabric rolled bag





#### HOW TO CHOOSE THE RIGHT PILLOW?



### CERTIFICATIONS (S)



OEKO-TEX Standard 100, BSCI, ISO, SGS

### BULBORE

All Bylbore products are proudly compling with European environmental protection requirements