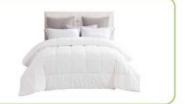

# SOLID COMFORTER

Wholesale 3d bedding polyester filling comforter sets
Warm, soft, comfortable and luxury quilt
Hollow fiber filling and super soft hand feeling
The comforter can be machine washed, easy care
It smells good, look beautiful, various designs to meet customers' need
Comfortable, soft, warm, smooth, reusable, eco-friendly
Various sizes as per client's requests or according to bed size.