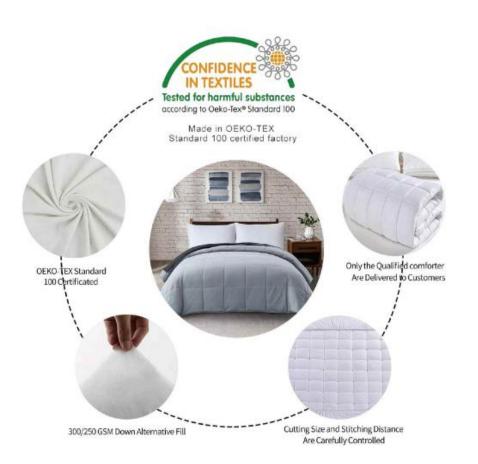

### CERTIFICATIONS (S)

OEKO-TEX Standard 100, BSCI, ISO, SGS

### BULBORE

All Bylbore products are proudly compling with European environmental protection requirements