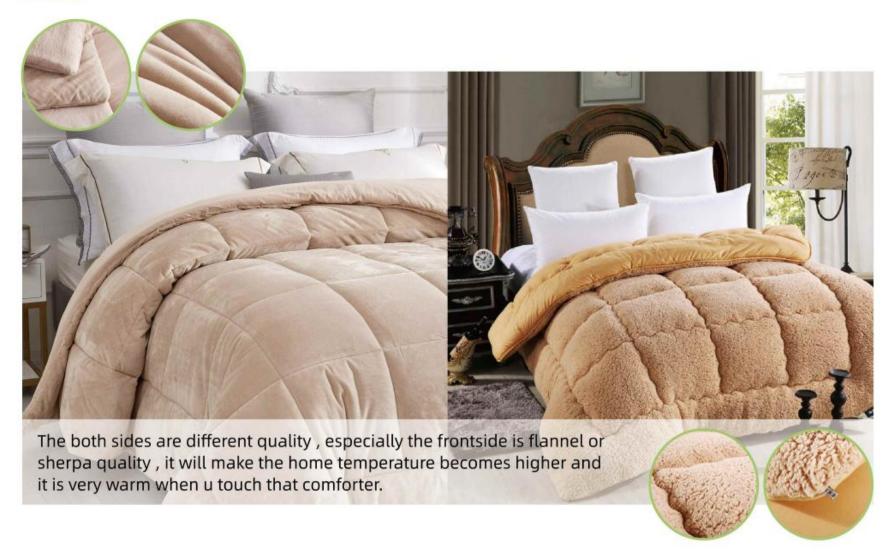

---------|
| FABRIC:  | 72gsm microfiber, brushed |
| COLOR:   | Accept customized         |
| Size:    | Accept customized         |
| Package: | Accept customized         |

Wholesale 3d bedding polyester filling comforter sets
Warm, soft, comfortable and luxury quilt
Hollow fiber filling and super soft hand feeling
The comforter can be machine washed, easy care
It smells good, look beautiful, various designs to meet customers' need
Comfortable, soft, warm, smooth, reusable, eco-friendly
Various sizes as per client's requests or according to bed size.

### PRINTED BED SET



#### HOW TO CHOOSE THE RIGHT BED SET?



BREATHABLE FABRIC



HYPO-ALLERGENIC



DUST MITE RESISTANT



MACHINE WASHABLE



Non-woven bag



PVC wire bag



Same fabric bag



Vacuum packing





# FLEECE COMFORTER



## MATTRESS TOPPER



#### **HOW TO CHOOSE THE RIGHT MATTRESS TOPPER?**













Wire Steel Bag

Non-woven PVC bag

Fabric rolled bag





#### HOW TO CHOOSE THE RIGHT PILLOW?



### CERTIFICATIONS (S)



OEKO-TEX Standard 100, BSCI, ISO, SGS

### BULBORE

All Bylbore products are proudly compling with European environmental protection requirements