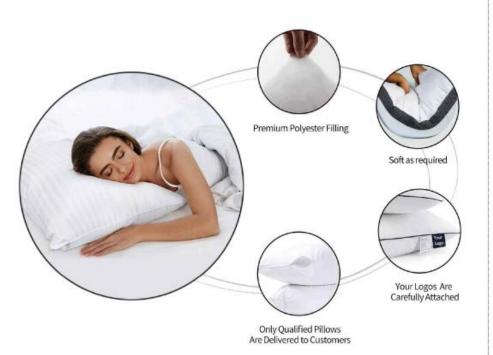

: | Accept customized         |

Wholesale 3d bedding polyester filling comforter sets
Warm, soft, comfortable and luxury quilt
Hollow fiber filling and super soft hand feeling
The comforter can be machine washed, easy care
It smells good, look beautiful, various designs to meet customers' need
Comfortable, soft, warm, smooth, reusable, eco-friendly
Various sizes as per client's requests or according to bed size.

### PRINTED BED SET



#### HOW TO CHOOSE THE RIGHT BED SET?



BREATHABLE FABRIC



HYPO-ALLERGENIC



DUST MITE RESISTANT



MACHINE WASHABLE



Non-woven bag



PVC wire bag



Same fabric bag



Vacuum packing





# FLEECE COMFORTER



## MATTRESS TOPPER



#### **HOW TO CHOOSE THE RIGHT MATTRESS TOPPER?**













Wire Steel Bag

Non-woven PVC bag

Fabric rolled bag





#### HOW TO CHOOSE THE RIGHT PILLOW?



### CERTIFICATIONS (S)



OEKO-TEX Standard 100, BSCI, ISO, SGS

### BULBORE

All Bylbore products are proudly compling with European environmental protection requirements