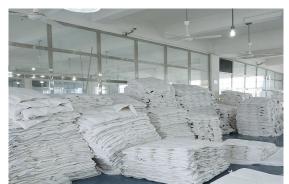

: 10,000-20,000pcs per day

Production capacity of microfiber sheet set: 3000-4000 pcs per day cause it depends from the type of product, size etc

Main market: global retail chains in Germany such as LIDI and ALDI, other wholesales in the Netherlands, France, UK, the United States, Canada, Israel, Italy, Greece and so on...

Our strong items as below, any inquiry you are interested in please kindly contact us.

- 1)Microfiber Quilts/Comforters/Pillows/Mattress Topper
- 2)Microfiber plain/printed Ultrasonic and Quilting Bedspread/Bedspread sets
- 3)Microfiber Bedding set/Bed linen
- 4)100% cotton Quilts/Pillows with filling
- 5)Flannel/Coral Fleece/Velvet/Sherpa Comforter
- 6)Terry/Bamboo/Cotton/Polyester Waterproof Protector
- 7)Camping Blanket



### Production Workshop Photo























#### **CUSTOMIZING**

Flow Chart

















#### HOW TO CHOOSE THE RIGHT WORKMANSHIP AND STITCHING?

Inner Seam

Binding

Piping with double stitch

Gusset Wall















**BOX PATTERN** 

WAVE PATTERN





DIAMOND PATTERN

BODY SHAPE PATTERN



# SOLID COMFORTER



#### **HOW TO CHOOSE THE RIGHT COMFORTER?**









Vacuum bag



PVC wire bag



Rolled bag



#### PROFESSIONAL HOME TEXTILE MANUFACTURER







| STYLE:   | BED SET                   |
|----------|---------------------------|
| FABRIC:  | 72gsm microfiber, brushed |
| COLOR:   | Accept customized         |
| Size:    | Accept customized         |
| Package: | Accept customized         |

Wholesale 3d bedding polyester filling comforter sets
Warm, soft, comfortable and luxury quilt
Hollow fiber filling