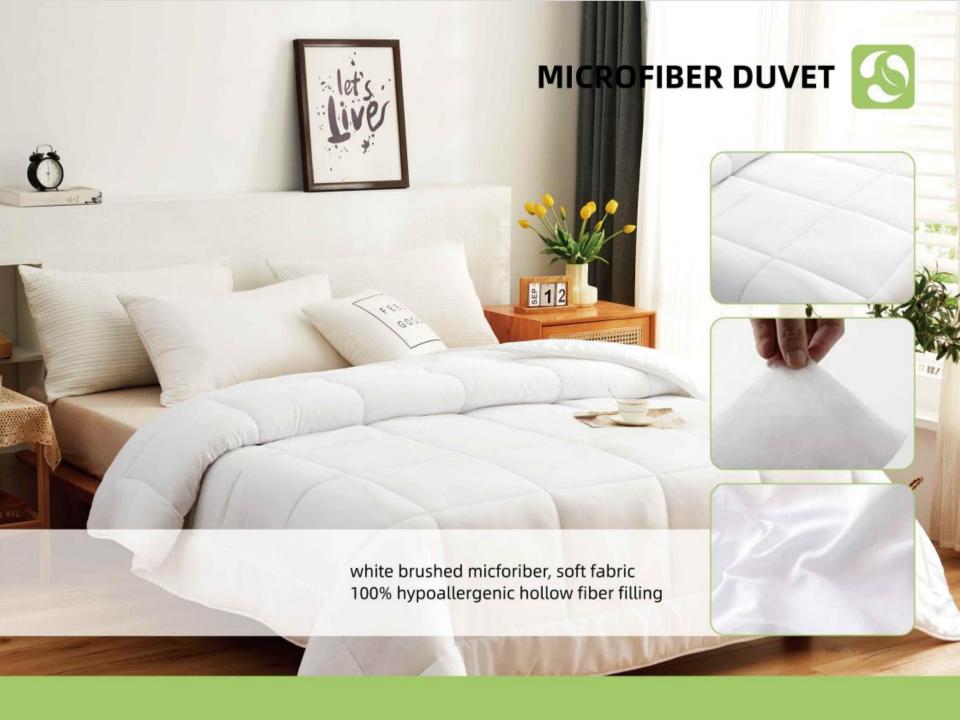

#### PROFESSIONAL HOME TEXTILE MANUFACTURER

| STYLE:   | BED SET                   |
|----------|---------------------------|
| FABRIC:  | 72gsm microfiber, brushed |
| COLOR:   | Accept customized         |
| Size:    | Accept customized         |
| Package: | Accept customized         |