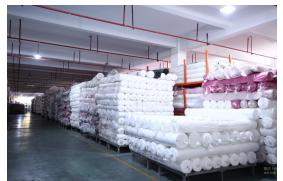

n capacity: 10,000-20,000pcs per day

Production capacity of microfiber sheet set: 3000-4000 pcs per day cause it depends from the type of product, size etc

Main market: global retail chains in Germany such as LIDI and ALDI, other wholesales in the Netherlands, France, UK, the United States, Canada, Israel, Italy, Greece and so on...

Our strong items as below, any inquiry you are interested in please kindly contact us.

- 1)Microfiber Quilts/Comforters/Pillows/Mattress Topper
- 2)Microfiber plain/printed Ultrasonic and Quilting Bedspread/Bedspread sets
- 3)Microfiber Bedding set/Bed linen
- 4)100% cotton Quilts/Pillows with filling
- 5)Flannel/Coral Fleece/Velvet/Sherpa Comforter
- 6)Terry/Bamboo/Cotton/Polyester Waterproof Protector
- 7)Camping Blanket



### Production Workshop Photo























#### **CUSTOMIZING**

Flow Chart

















#### HOW TO CHOOSE THE RIGHT WORKMANSHIP AND STITCHING?

Inner Seam

Binding

Piping with double stitch

Gusset Wall















**BOX PATTERN** 

WAVE PATTERN





DIAMOND PATTERN

BODY SHAPE PATTERN



# SOLID COMFORTER



#### **HOW TO CHOOSE THE RIGHT COMFORTER?**









Vacuum bag



PVC wire bag



Rolled bag



#### PROFESSIONAL HOME TEXTILE MANUFACTURER







| STYLE:   | BED SET                   |
|----------|---------------------------|
| FABRIC:  | 72gsm microfiber, brushed |
| COLOR:   | Accept customized         |
| Size:    | Accept customized         |
| Package: | Accept customized         |

Wholesale 3d bedding polyester filling comforter sets
Warm, soft, comfortable and luxury quilt
Hollow fib