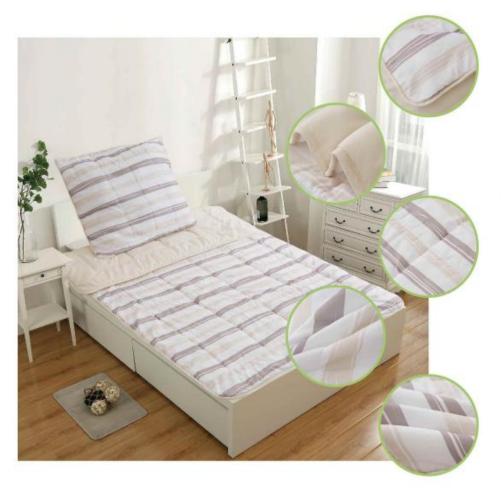

### PRINTED BED SET

#### HOW TO CHOOSE THE RIGHT BED SET?

BREATHABLE FABRIC

HYPO-ALLERGENIC

DUST MITE RESISTANT

MACHINE WASHABLE

Non-woven bag

PVC wire bag

Same fabric bag