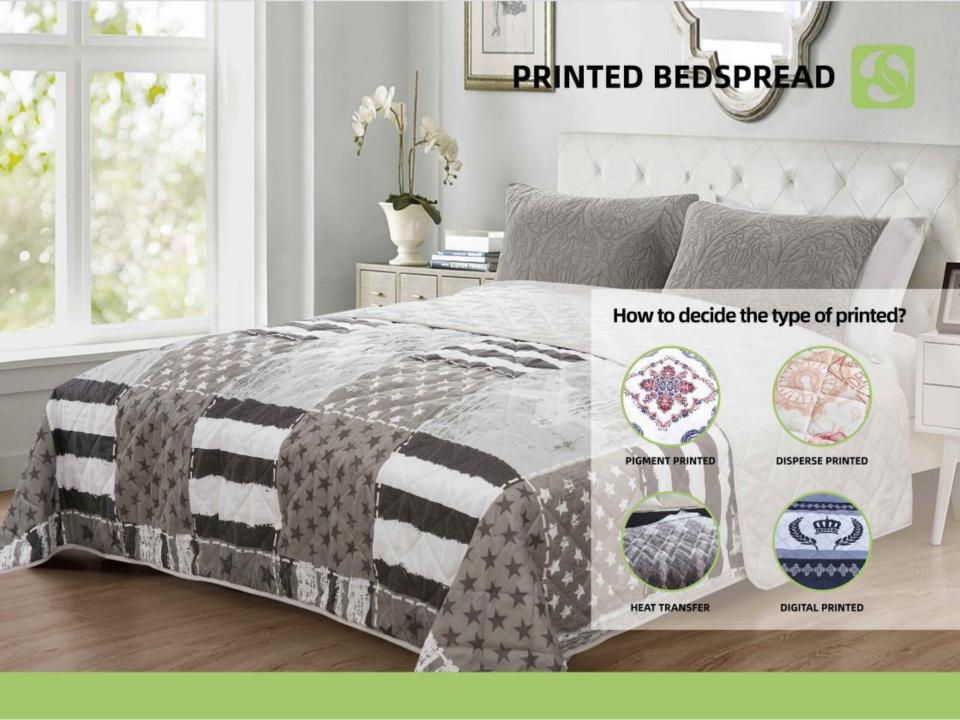

### PRINTED BED SET

#### HOW TO CHOOSE THE RIGHT BED SET?

BREATHABLE FABRIC

HYPO-ALLERGENIC

DUST MITE RESISTANT

MACHINE WASHABLE

Non-woven bag

PVC wire bag

Same fabric bag