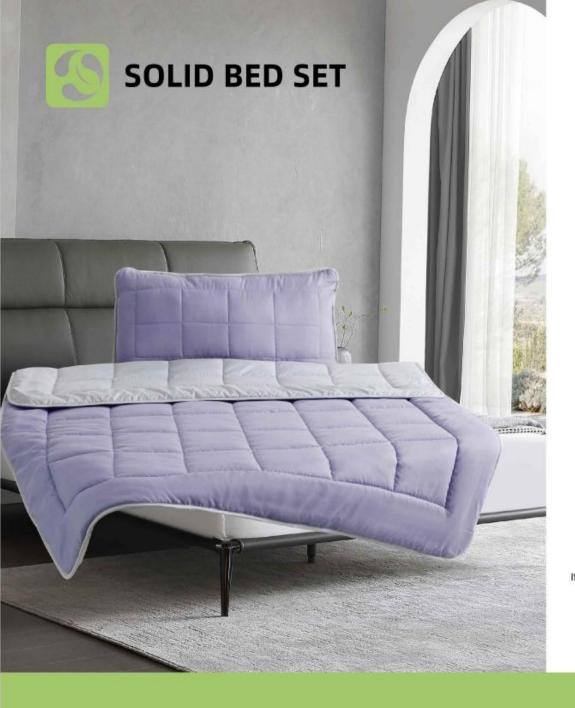

# SOLID COMFORTER

#### PROFESSIONAL HOME TEXTILE MANUFACTURER

| STYLE:   | BED SET                   |
|----------|---------------------------|
| FABRIC:  | 72gsm microfiber, brushed |
| COLOR:   | Accept customized         |
| Size:    | Accept customized         |
| Package: | Accept customized         |

Wholesale 3d bedding polyester filling comforter sets
Warm, soft, comfortable and luxury quilt
Hollow fiber filling and super soft hand feeling
The comforter can be machine washed, easy care
It smells good, look beautiful, various designs to meet customers' need
Comfortable, soft, warm, smooth, reusable, eco-friendly
Various sizes as per client's requests or according to bed size.