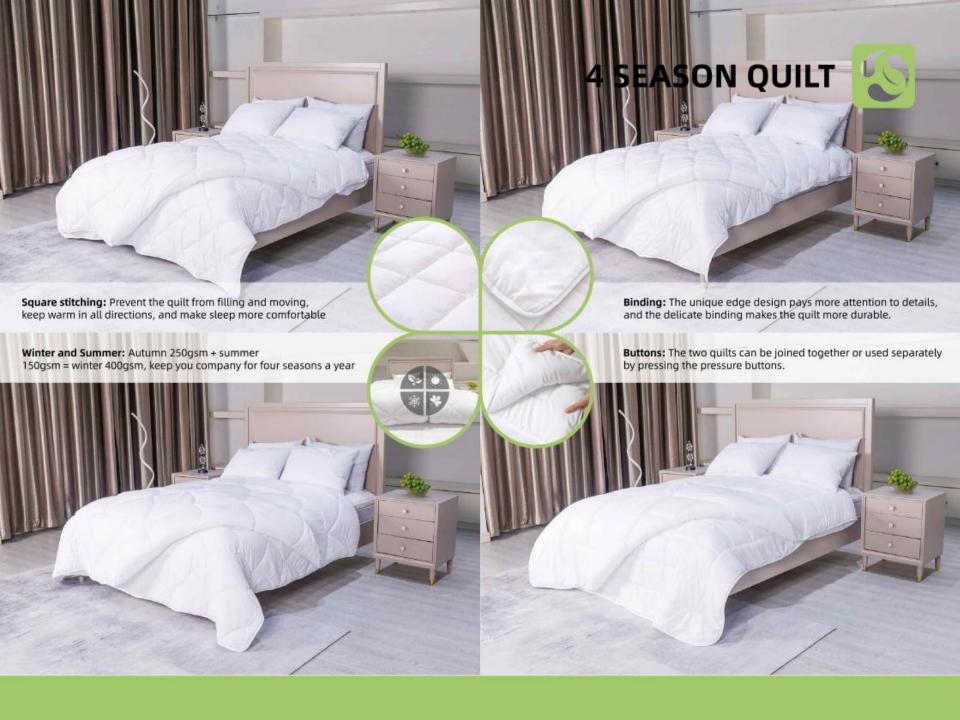

#### HOW TO CHOOSE THE RIGHT WORKMANSHIP AND STITCHING?

Inner Seam

Binding

Piping with double stitch

Gusset Wall

**BOX PATTERN** 

WAVE PATTERN

DIAMOND PATTERN