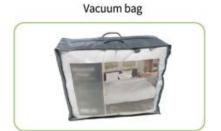

#### **HOW TO CHOOSE THE RIGHT COMFORTER?**

Vacuum bag

PVC wire bag

Rolled bag