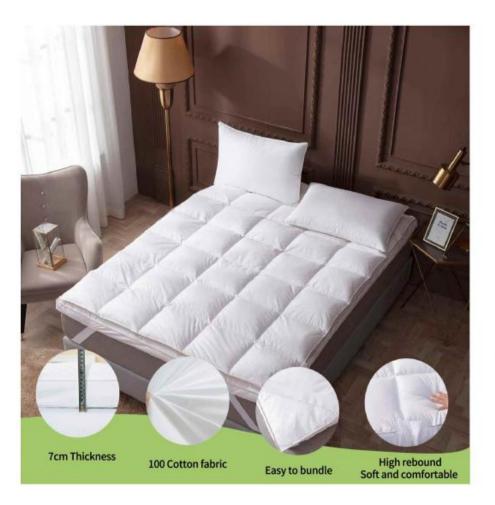

| 72gsm microfiber, brushed |
| COLOR:   | Accept customized         |
| Size:    | Accept customized         |
| Package: | Accept customized         |

Wholesale 3d bedding polyester filling comforter sets
Warm, soft, comfortable and luxury quilt
Hollow fiber filling and super soft hand feeling
The comforter can be machine washed, easy care
It smells good, look beautiful, various designs to meet customers' need
Comfortable, soft, warm, smooth, reusable, eco-friendly
Various sizes as per client's requests or according to bed size.

### PRINTED BED SET



#### HOW TO CHOOSE THE RIGHT BED SET?



BREATHABLE FABRIC



HYPO-ALLERGENIC



DUST MITE RESISTANT



MACHINE WASHABLE



Non-woven bag



PVC wire bag



Same fabric bag



Vacuum packing





# FLEECE COMFORTER



## MATTRESS TOPPER



#### **HOW TO CHOOSE THE RIGHT MATTRESS TOPPER?**













Wire Steel Bag

Non-woven PVC bag

Fabric rolled bag





#### HOW TO CHOOSE THE RIGHT PILLOW?



### CERTIFICATIONS (S)



OEKO-TEX Standard 100, BSCI, ISO, SGS

### BULBORE

All Bylbore products are proudly compling with European environmental protection requirements