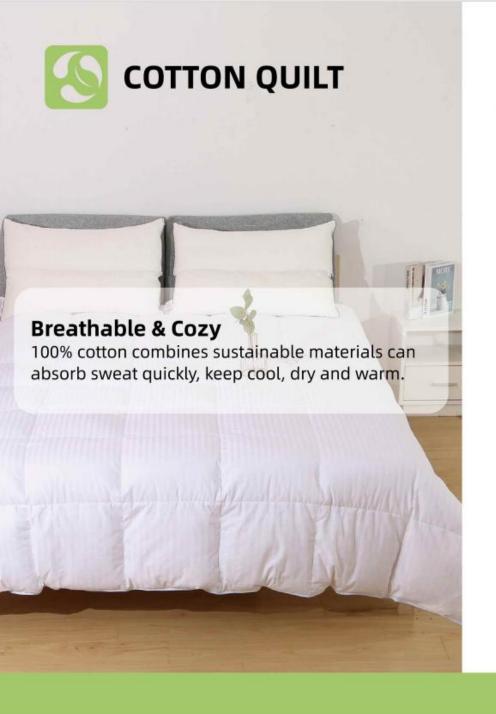

Our strong items as below, any inquiry you are interested in please kindly contact us.

- 1)Microfiber Quilts/Comforters/Pillows/Mattress Topper
- 2)Microfiber plain/printed Ultrasonic and Quilting Bedspread/Bedspread sets
- 3)Microfiber Bedding set/Bed linen
- 4)100% cotton Quilts/Pillows with filling
- 5)Flannel/Coral Fleece/Velvet/Sherpa Comforter
- 6)Terry/Bamboo/Cotton/Polyester Waterproof Protector
- 7)Camping Blanket