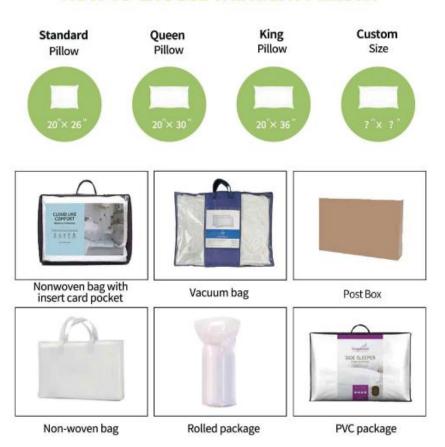

#### **HOW TO CHOOSE THE RIGHT MATTRESS TOPPER?**

Wire Steel Bag

Non-woven PVC bag

Fabric rolled bag