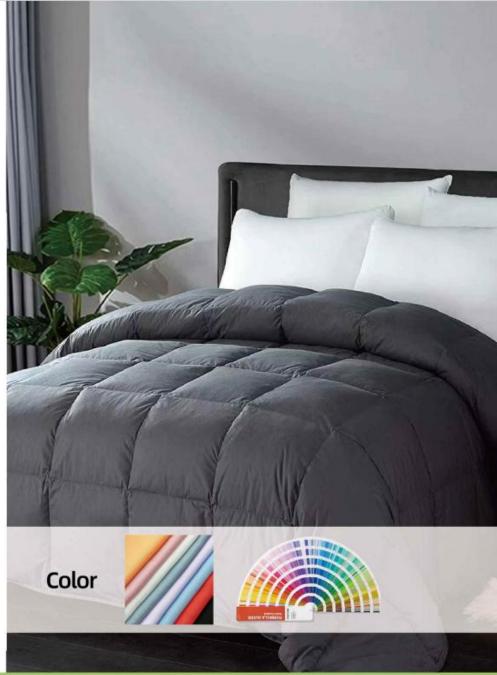

# SOLID COMFORTER

Wholesale 3d bedding polyester filling comforter sets
Warm, soft, comfortable and luxury quilt
Hollow fiber filling and super soft hand feeling
The comforter can be machine washed, easy care
It smells good, look beautiful, various designs to meet customers' need
Comfortable, soft, warm, smooth, reusable, eco-friendly
Various sizes as per client's requests or according to bed size.