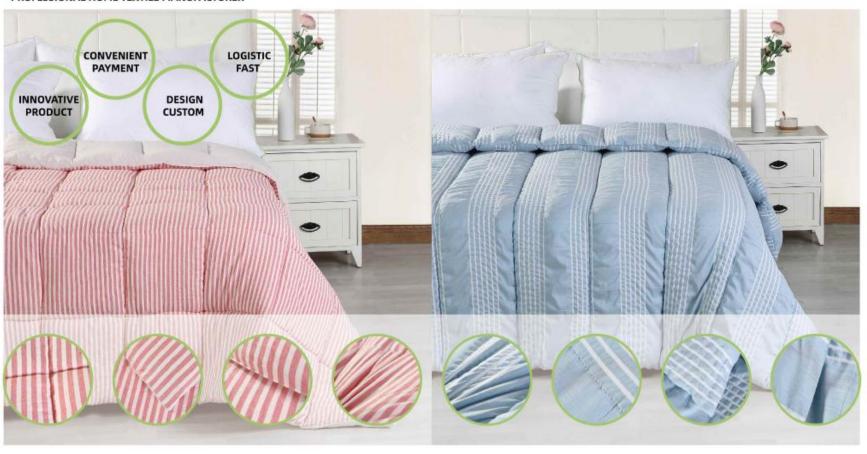

# SOLID COMFORTER

Wholesale 3d bedding polyester filling comforter sets
Warm, soft, comfortable and luxury quilt
Hollow fiber filling and super soft hand feeling
The comforter can be machine washed, easy care
It smells good, look beautiful, various designs to meet customers' need
Comfortable, soft, warm, smooth, reusable, eco-friendly
Various sizes as per client's requests or according to bed size.