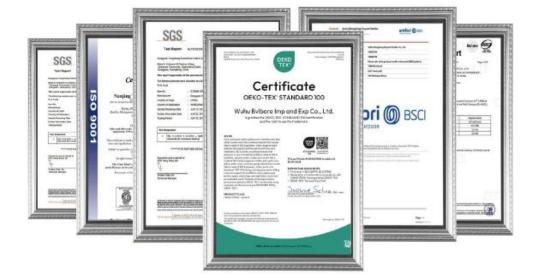

lling comforter sets
Warm, soft, comfortable and luxury quilt
Hollow fiber filling and super soft hand feeling
The comforter can be machine washed, easy care
It smells good, look beautiful, various designs to meet customers' need
Comfortable, soft, warm, smooth, reusable, eco-friendly
Various sizes as per client's requests or according to bed size.

### PRINTED BED SET



#### HOW TO CHOOSE THE RIGHT BED SET?



BREATHABLE FABRIC



HYPO-ALLERGENIC



DUST MITE RESISTANT



MACHINE WASHABLE



Non-woven bag



PVC wire bag



Same fabric bag



Vacuum packing





# FLEECE COMFORTER



## MATTRESS TOPPER



#### **HOW TO CHOOSE THE RIGHT MATTRESS TOPPER?**













Wire Steel Bag

Non-woven PVC bag

Fabric rolled bag





#### HOW TO CHOOSE THE RIGHT PILLOW?



### CERTIFICATIONS (S)



OEKO-TEX Standard 100, BSCI, ISO, SGS

### BULBORE

All Bylbore products are proudly compling with European environmental protection requirements