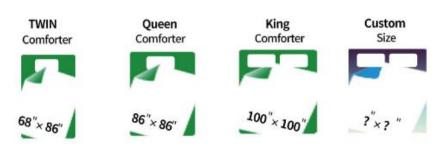

#### PROFESSIONAL HOME TEXTILE MANUFACTURER

| STYLE:   | BED SET                   |
|----------|---------------------------|
| FABRIC:  | 72gsm microfiber, brushed |
| COLOR:   | Accept customized         |
| Size:    | Accept customized         |
| Package: | Accept customized         |

Wholesale 3d bedding polyester filling comforter sets
Warm, soft, comfortable and luxury quilt
Hollow fiber filling and super soft hand feeling
The comforter can be machine washed, easy care
It smells good, look beautiful, various designs to meet customers' need
Comfortable, soft, warm, smooth, reusable, eco-friendly
Various sizes as per client's requests or according to bed size.