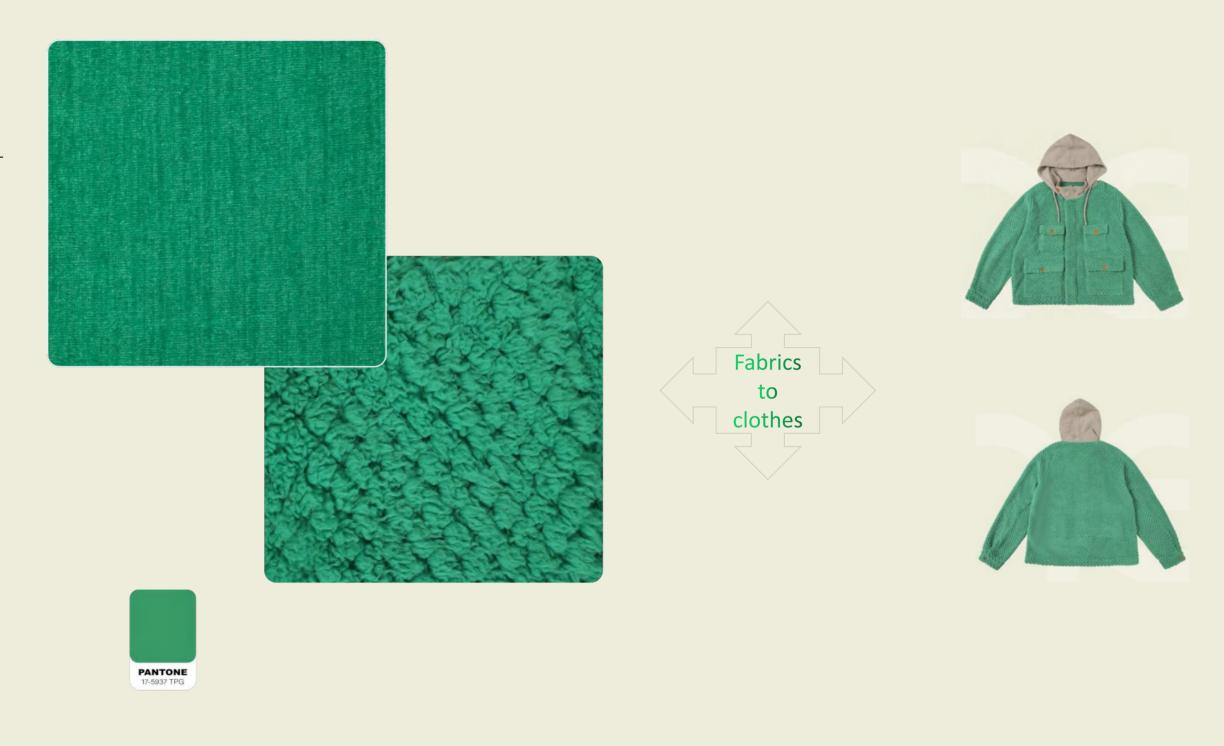

#### Fleece fabric:

- 1A/F series: Chenille sherpa fleece, Chenille Shu velveteen, Chenille bejirog velevt, Chenille curly velvet, Chenille seaweed fleece, Chenille faux rabbit fur fleece, European cotton united fleece...
- ②E series: Shu velveteen, Imitation cotton velvet, Sherpa fleece...
- ③G series: Bejirog coral fleece, Faux rabbit fur coral fleece, Curly coral fleece, Mountainering velvet, Shu Velveteen coral fleece...
- (4) W series: Don't pour velvet, Cotton super-soft velvet, Cotton polar fleece, Suede polar fleece...

#### Carpet & Rug fabric:

Mink velvet, Dove velvet, Cashmere, Diamond velvet, Flannel fleece, Chenille velvet, Belgian velvet, Imitaion sherpa fleece, Tufting velvet, Shu velveteen, Coral fleece, Polar fleece, Ks velvet, Loop velvet, Seaweed velvet, Long plush velvet, Snowflake velvet, Cake velvet...