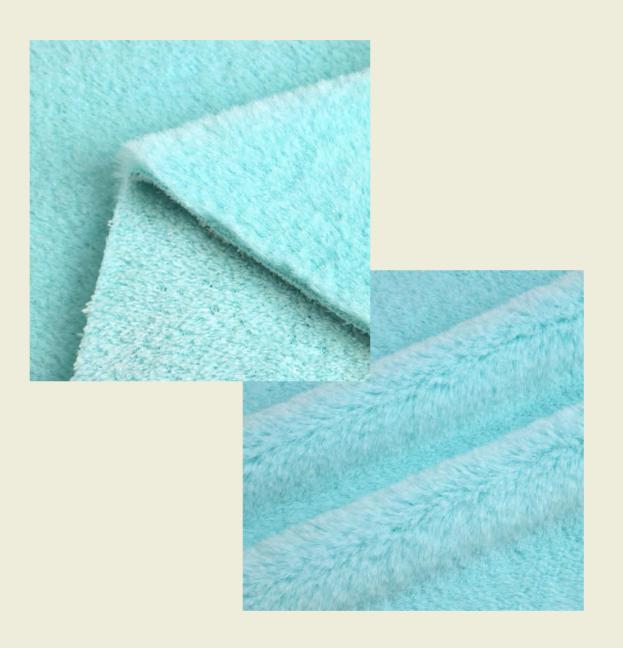

United fleece fabric is Bene' patented woven technology that creates new composite-free integrated fabrics to replace traditional 2-layer soft-shells composited. This technology eliminates the use of glue and formaldehyde, reducing chemical use and energy consumption during production, and decreasing the carbon footprint. The dense woven structure also reduces the problem of environmental pollution caused by losing fiber.

#### Fleece fabric:

- 1A/F series: Chenille sherpa fleece, Chenille Shu velveteen, Chenille bejirog velevt, Chenille curly velvet, Chenille seaweed fleece, Chenille faux rabbit fur fleece, European cotton united fleece...
- ②E series: Shu velveteen, Imitation cotton velvet, Sherpa fleece...
- ③G series: Bejirog coral fleece, Faux rabbit fur coral fleece, Curly coral fleece, Mountainering velvet, Shu Velveteen coral fleece...
- (4) W series: Don't pour velvet, Cotton super-soft velvet, Cotton polar fleece, Suede polar fleece...