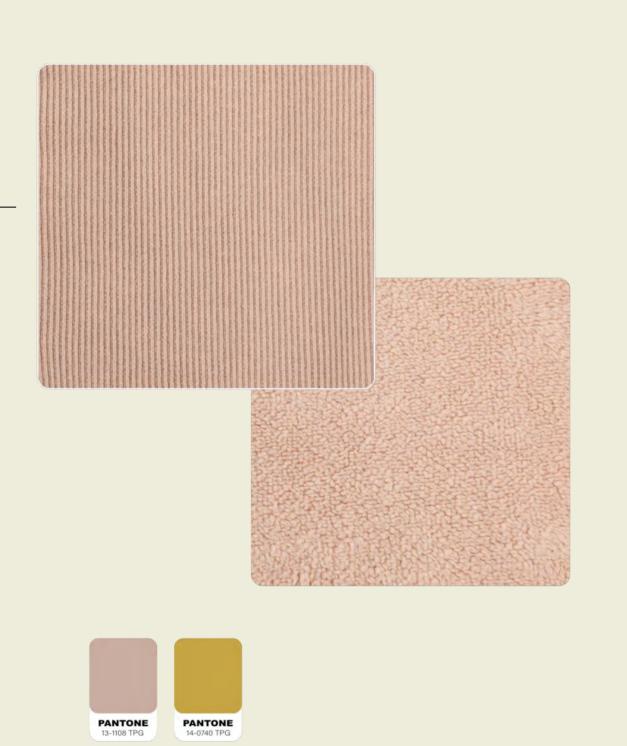

#### Fleece fabric:

- 1A/F series: Chenille sherpa fleece, Chenille Shu velveteen, Chenille bejirog velevt, Chenille curly velvet, Chenille seaweed fleece, Chenille faux rabbit fur fleece, European cotton united fleece...
- ②E series: Shu velveteen, Imitation cotton velvet, Sherpa fleece...
- ③G series: Bejirog coral fleece, Faux rabbit fur coral fleece, Curly coral fleece, Mountainering velvet, Shu Velveteen coral fleece...
- (4) W series: Don't pour velvet, Cotton super-soft velvet, Cotton polar fleece, Suede polar fleece...

#### Carpet & Rug fabric:

Mink velvet, Dove velvet, Cashmere, Diamond velvet, Flannel fleece, Chenille velvet, Belgian velvet, Imitaion sherpa fleece, Tufting velvet, Shu velveteen, Coral fleece, Polar fleece, Ks velvet, Loop velvet, Seaweed velvet, Long plush velvet, Snowflake velvet, Cake velvet...