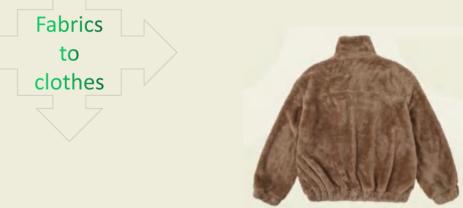

United fleece fabric is Bene' patented woven technology that creates new composite-free integrated fabrics to replace traditional 2-layer soft-shells composited. This technology eliminates the use of glue and formaldehyde, reducing chemical use and energy consumption during production, and decreasing the carbon footprint. The dense woven structure also reduces the problem of environmental pollution caused by losing fiber.

# **OUR ADVANTAGES**

Compare with traditional composite fabrics, our united fleeces have so many advantages:

|                       | Traditional composite fleeces                                                                                                                    | Bene united fleeces                                                                                                                                                                    |  |
|-----------------------|--------------------------------------------------------------------------------------------------------------------------------------------------|----------------------------------------------------------------------------------------------------------------------------------------------------------------------------------------|--|
| User experience       | Garment has a sense of restraint, non-breathable and easily stuffy, thick and bulky, with poor comfort and styling.                              | Garment is more skin friendly, lightweight, breathable, warm, stretchy, and slimming, and can quickly eliminate static electricity, resulting in better comfort and styling.           |  |
|                       |                                                                                                                                                  | No glue, no formaldehyde emissions, safer and healthier for the body.                                                                                                                  |  |
|                       | The glue contains formaldehyde, which is harmful to the body and produces a pungent odor.                                                        | The surface has characteristics such as no dust, no hair loss, anti pilling, and high color fastness, which enhances the quality of the fabrics.                                       |  |
|                       | Easy to degum, foam, shed, deformation, resulted in unstable quality.                                                                            | No odor, no foaming, no degumming, no deformation, fundamentally solving the pain points of composite fabrics.                                                                         |  |
|                       |                                                                                                                                                  | Free combination of front and back side for better display of design creativity.                                                                                                       |  |
|                       | The garment making process is complex with the addition of composite or brushed processes, requiring lining materials, extend the delivery time. | United fleece eliminates the use of lining, and the process of lamination and brush. Makes the garment process faster, reducing production costs, and improving production efficiency. |  |
|                       |                                                                                                                                                  | Unique manufacturing process ensures fast fabric delivery and stable quality.                                                                                                          |  |
|                       | There are significant differences in product quality and price range, resulting in overall unevenness.                                           | Relying on technological innovation to create high-quality products with high cost-effectiveness                                                                                       |  |
| Social responsibility | Long production cycle of fabric, high material loss, and increased energy consumption.                                                           | Fabric woven in one piece, free of glue, short production cycle, low material consumption, low-carbon and emission reduction, more environmentally friendly and sustainable.           |  |
|                       | A large amount of chemical additives are used, causing irreversible pollution and damage to the environment.                                     |                                                                                                                                                                                        |  |