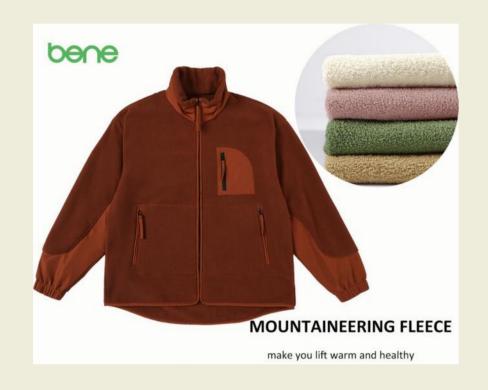

### **Mountain Fleece Fabric-810010**

Comp.:100% P

Weight:340gsm

Width:175cm

Printed:Acceptable

Mountain Fleece is a multifunctional double-sided velvet fabric that offers two unique styles, which is carefully designed to maintain excellent plushness and fullness, ensuring a warm and comfortable wearing experience. Compared to regular fleece, it has a more structured appearance, showcasing both fashion and personality. This fabric weighs 340 grams per square meter, which is lightweight and warm, making it suitable for various outdoor activities and daily wear. Mountain Fleece fabric exhibits outstanding durability, with minimal shedding and long-lasting performance. Even after multiple washes, its style remains stable and unchanged, allowing you to enjoy your favorite style and comfort for a long time. It can serve as a mid-layer in outdoor jackets, effectively retains body heat and provides additional warmth. It is also an ideal material for making jackets, outerwear, and other garments, offering you a perfect combination of fashion and comfort.