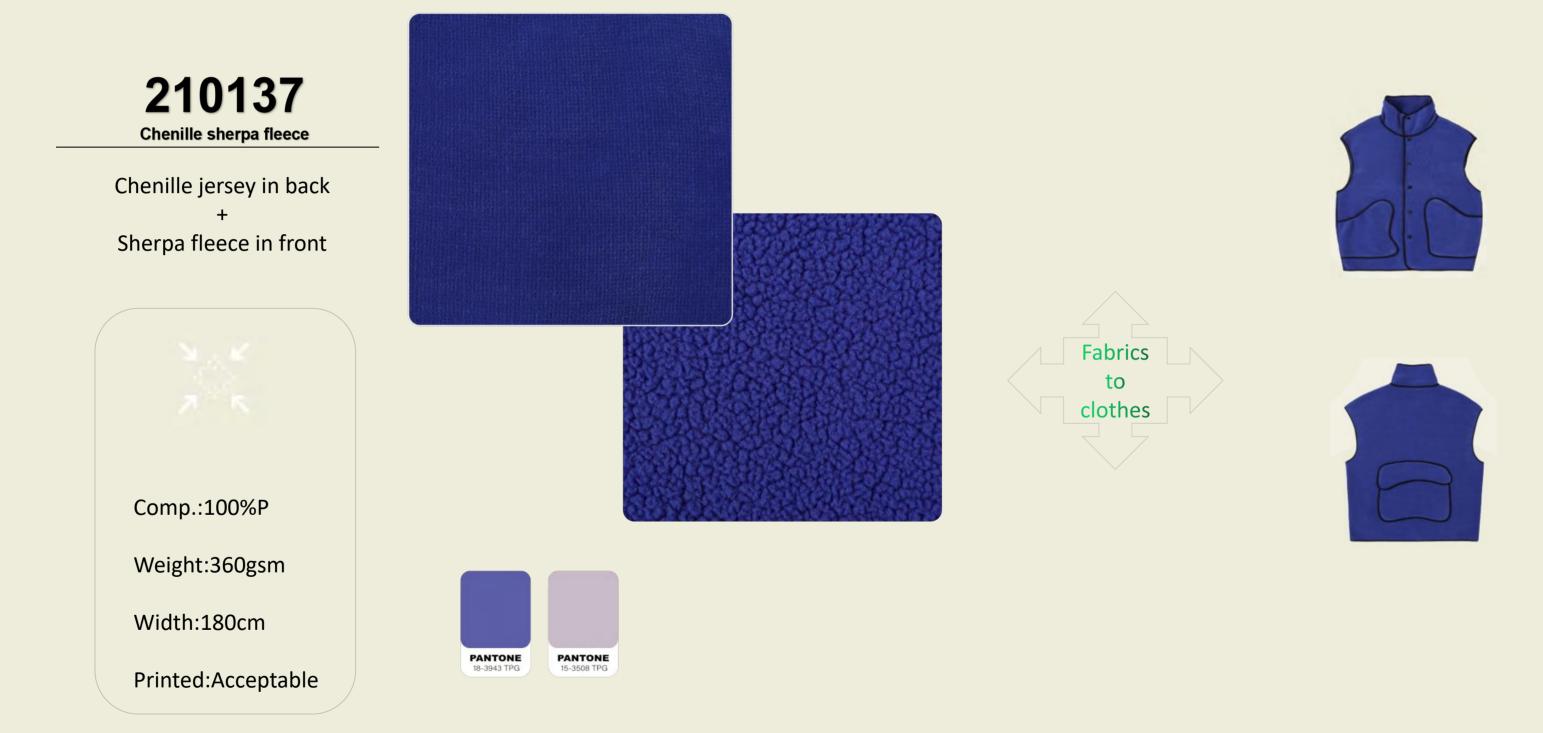

#### Fleece fabric:

- 1A/F series: Chenille sherpa fleece, Chenille Shu velveteen, Chenille bejirog velevt, Chenille curly velvet, Chenille seaweed fleece, Chenille faux rabbit fur fleece, European cotton united fleece...
- ②E series: Shu velveteen, Imitation cotton velvet, Sherpa fleece...
- ③G series: Bejirog coral fleece, Faux rabbit fur coral fleece, Curly coral fleece, Mountainering velvet, Shu Velveteen coral fleece...
- (4) W series: Don't pour velvet, Cotton super-soft velvet, Cotton polar fleece, Suede polar fleece...