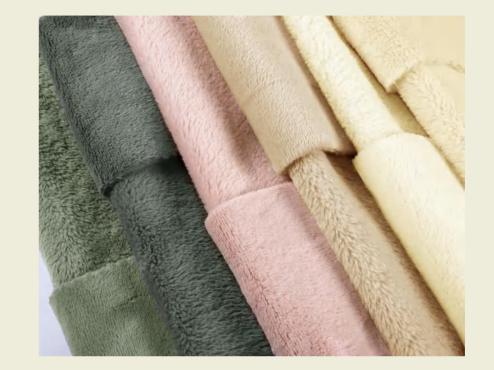

#### Fleece fabric:

- 1A/F series: Chenille sherpa fleece, Chenille Shu velveteen, Chenille bejirog velevt, Chenille curly velvet, Chenille seaweed fleece, Chenille faux rabbit fur fleece, European cotton united fleece...
- ②E series: Shu velveteen, Imitation cotton velvet, Sherpa fleece...
- ③G series: Bejirog coral fleece, Faux rabbit fur coral fleece, Curly coral fleece, Mountainering velvet, Shu Velveteen coral fleece...
- (4) W series: Don't pour velvet, Cotton super-soft velvet, Cotton polar fleece, Suede polar fleece...

#### Carpet & Rug fabric:

Mink velvet, Dove velvet, Cashmere, Diamond velvet, Flannel fleece, Chenille velvet, Belgian velvet, Imitaion sherpa fleece, Tufting velvet, Shu velveteen, Coral fleece, Polar fleece, Ks velvet, Loop velvet, Seaweed velvet, Long plush velvet, Snowflake velvet, Cake velvet...