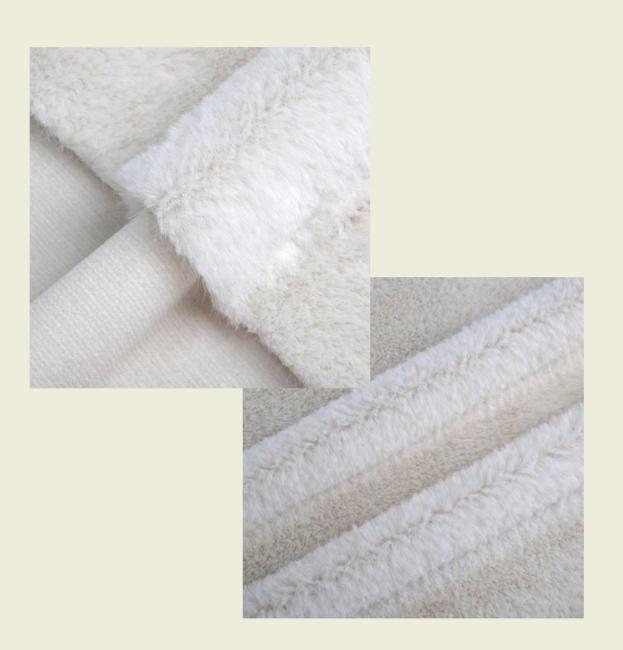

United fleece fabric is Bene' patented woven technology that creates new composite-free integrated fabrics to replace traditional 2-layer soft-shells composited. This technology eliminates the use of glue and formaldehyde, reducing chemical use and energy consumption during production, and decreasing the carbon footprint. The dense woven structure also reduces the problem of environmental pollution caused by losing fiber.

#### Fleece fabric:

- 1A/F series: Chenille sherpa fleece, Chenille Shu velveteen, Chenille bejirog velevt, Chenille curly velvet, Chenille seaweed fleece, Chenille faux rabbit fur fleece, European cotton united fleece...
- ②E series: Shu velveteen, Imitation cotton velvet, Sherpa fleece...
- ③G series: Bejirog coral fleece, Faux rabbit fur coral fleece, Curly coral fleece, Mountainering velvet, Shu Velveteen coral fleece...
- (4) W series: Don't pour velvet, Cotton super-soft velvet, Cotton polar fleece, Suede polar fleece...