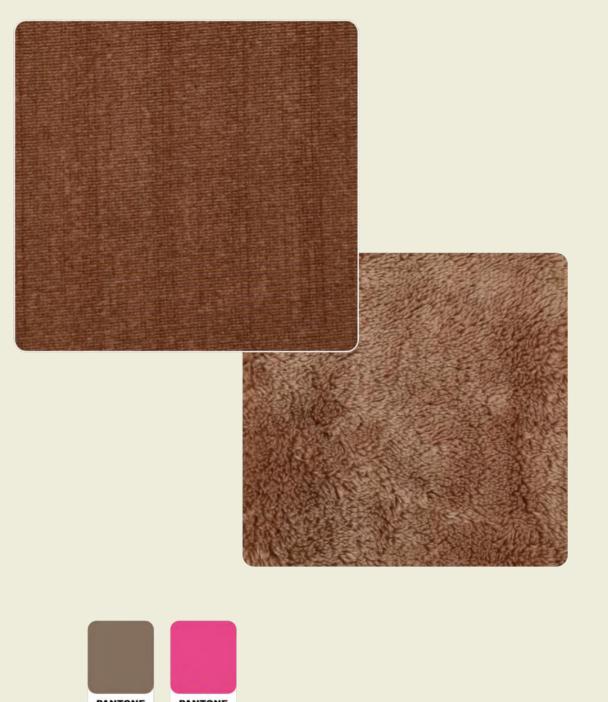

#### Fleece fabric:

- 1A/F series: Chenille sherpa fleece, Chenille Shu velveteen, Chenille bejirog velevt, Chenille curly velvet, Chenille seaweed fleece, Chenille faux rabbit fur fleece, European cotton united fleece...
- ②E series: Shu velveteen, Imitation cotton velvet, Sherpa fleece...
- ③G series: Bejirog coral fleece, Faux rabbit fur coral fleece, Curly coral fleece, Mountainering velvet, Shu Velveteen coral fleece...
- (4) W series: Don't pour velvet, Cotton super-soft velvet, Cotton polar fleece, Suede polar fleece...

#### Carpet & Rug fabric:

Mink velvet, Dove velvet, Cashmere, Diamond velvet, Flannel fleece, Chenille velvet, Belgian velvet, Imitaion sherpa fleece, Tufting velvet, Shu velveteen, Coral fleece, Polar fleece, Ks velvet, Loop velvet, Seaweed velvet, Long plush velvet, Snowflake velvet, Cake velvet...