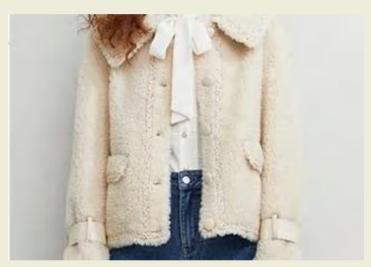

### **Mountain Fleece Fabric-810010**

Comp.:100% P

Weight:340gsm

Width:175cm

Printed:Acceptable

Mountain Fleece is a multifunctional double-sided velvet fabric that offers two unique styles, which is carefully designed to maintain excellent plushness and fullness, ensuring a warm and comfortable wearing experience. Compared to regular fleece, it has a more structured appearance, showcasing both fashion and personality. This fabric weighs 340 grams per square meter, which is lightweight and warm, making it suitable for various outdoor activities and daily wear. Mountain Fleece fabric exhibits outstanding durability, with minimal shedding and long-lasting performance. Even after multiple washes, its style remains stable and unchanged, allowing you to enjoy your favorite style and comfort for a long time. It can serve as a mid-layer in outdoor jackets, effectively retains body heat and provides additional warmth. It is also an ideal material for making jackets, outerwear, and other garments, offering you a perfect combination of fashion and comfort.