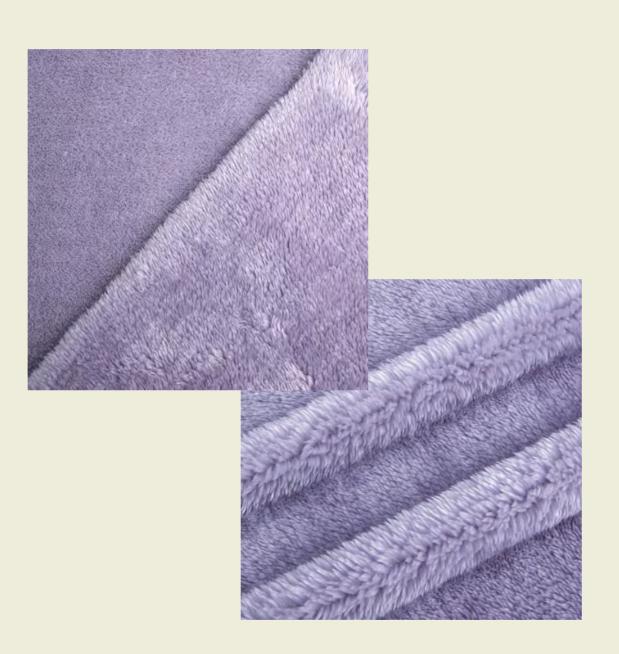

United fleece fabric is Bene' patented woven technology that creates new composite-free integrated fabrics to replace traditional 2-layer soft-shells composited. This technology eliminates the use of glue and formaldehyde, reducing chemical use and energy consumption during production, and decreasing the carbon footprint. The dense woven structure also reduces the problem of environmental pollution caused by losing fiber.

#### Fleece fabric:

- 1A/F series: Chenille sherpa fleece, Chenille Shu velveteen, Chenille bejirog velevt, Chenille curly velvet, Chenille seaweed fleece, Chenille faux rabbit fur fleece, European cotton united fleece...
- ②E series: Shu velveteen, Imitation cotton velvet, Sherpa fleece...
- ③G series: Bejirog coral fleece, Faux rabbit fur coral fleece, Curly coral fleece, Mountainering velvet, Shu Velveteen coral fleece...
- (4) W series: Don't pour velvet, Cotton super-soft velvet, Cotton polar fleece, Suede polar fleece...