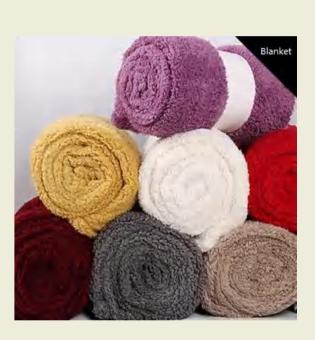

#### Carpet & Rug fabric:

Mink velvet, Dove velvet, Cashmere, Diamond velvet, Flannel fleece, Chenille velvet, Belgian velvet, Imitaion sherpa fleece, Tufting velvet, Shu velveteen, Coral fleece, Polar fleece, Ks velvet, Loop velvet, Seaweed velvet, Long plush velvet, Snowflake velvet, Cake velvet...

### **Andean Alpaca Velvet-610014**

Comp.:100% P

Weight:330gsm

Width:185cm

Printed:Acceptable

Andean alpaca is an upgraded version of double-sided flannel fabric, with each side having its own style. Compared with ordinary double-sided flannel, its fur is more fluffy, slender, and has a more delicate and soft hand feeling. The fabric weighs 330 grams per square meter, making it both thick and lightweight in appearance. The characteristics of double-sided velvet make this fabric not only excellent breathability, but also provides good warmth retention. It is an ideal material for making warm pajamas, home clothing, as well as home textile carpets and blankets in the autumn and winter seasons.