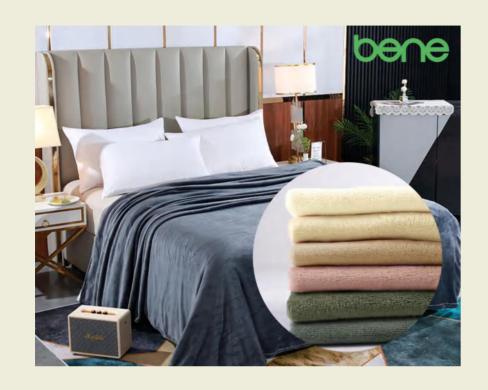

### **Andean Alpaca Velvet-610014**

Comp.:100% P

Weight:330gsm

Width:185cm

Printed:Acceptable

Andean alpaca is an upgraded version of double-sided flannel fabric, with each side having its own style. Compared with ordinary double-sided flannel, its fur is more fluffy, slender, and has a more delicate and soft hand feeling. The fabric weighs 330 grams per square meter, making it both thick and lightweight in appearance. The characteristics of double-sided velvet make this fabric not only excellent breathability, but also provides good warmth retention. It is an ideal material for making warm pajamas, home clothing, as well as home textile carpets and blankets in the autumn and winter seasons.

Comp.:100% P

Weight:320gsm

Width:185cm

Printed:Acceptable

Double sided cloud fleece is an extension of the Mountain Fleece, with a more rugged and prominent front plush and a more fluffy and bulky back grain feel. The fabric has undergone special softening treatment, making it more gentle and fitting the skin, just like being wrapped in clouds, giving you a different wearing experience, allowing you to feel the warmth even in the cold winter. This fabric weighs 320 grams per square meter, and it is dyed with eco-friendly dyestuff. It has bright colors. The fabric is warm and comfortable, which make it very suitable to make home clothes, as well as sleepwear and pajamas in Autumn and Winter seasons.