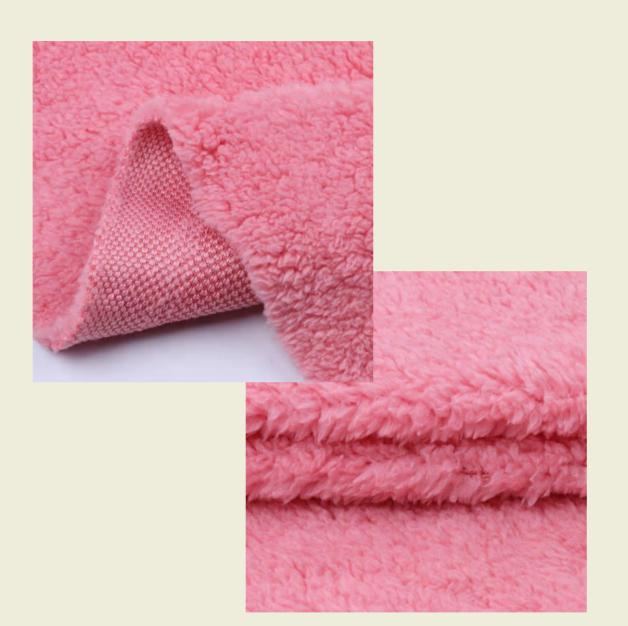

United fleece fabric is Bene' patented woven technology that creates new composite-free integrated fabrics to replace traditional 2-layer soft-shells composited. This technology eliminates the use of glue and formaldehyde, reducing chemical use and energy consumption during production, and decreasing the carbon footprint. The dense woven structure also reduces the problem of environmental pollution caused by losing fiber.

#### Fleece fabric:

- 1A/F series: Chenille sherpa fleece, Chenille Shu velveteen, Chenille bejirog velevt, Chenille curly velvet, Chenille seaweed fleece, Chenille faux rabbit fur fleece, European cotton united fleece...
- ②E series: Shu velveteen, Imitation cotton velvet, Sherpa fleece...
- ③G series: Bejirog coral fleece, Faux rabbit fur coral fleece, Curly coral fleece, Mountainering velvet, Shu Velveteen coral fleece...
- (4) W series: Don't pour velvet, Cotton super-soft velvet, Cotton polar fleece, Suede polar fleece...