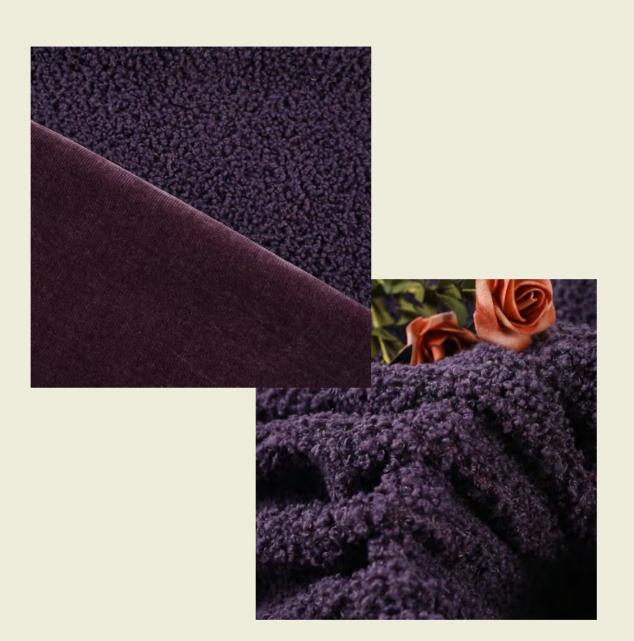

United fleece fabric is Bene' patented woven technology that creates new composite-free integrated fabrics to replace traditional 2-layer soft-shells composited. This technology eliminates the use of glue and formaldehyde, reducing chemical use and energy consumption during production, and decreasing the carbon footprint. The dense woven structure also reduces the problem of environmental pollution caused by losing fiber.

#### Fleece fabric:

- 1A/F series: Chenille sherpa fleece, Chenille Shu velveteen, Chenille bejirog velevt, Chenille curly velvet, Chenille seaweed fleece, Chenille faux rabbit fur fleece, European cotton united fleece...
- ②E series: Shu velveteen, Imitation cotton velvet, Sherpa fleece...
- ③G series: Bejirog coral fleece, Faux rabbit fur coral fleece, Curly coral fleece, Mountainering velvet, Shu Velveteen coral fleece...
- (4) W series: Don't pour velvet, Cotton super-soft velvet, Cotton polar fleece, Suede polar fleece...