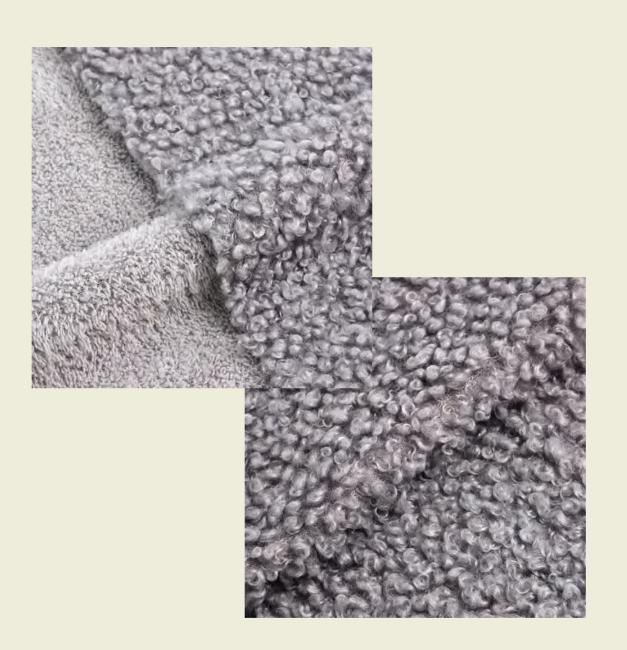

#### Fleece fabric:

- 1A/F series: Chenille sherpa fleece, Chenille Shu velveteen, Chenille bejirog velevt, Chenille curly velvet, Chenille seaweed fleece, Chenille faux rabbit fur fleece, European cotton united fleece...
- ②E series: Shu velveteen, Imitation cotton velvet, Sherpa fleece...
- ③G series: Bejirog coral fleece, Faux rabbit fur coral fleece, Curly coral fleece, Mountainering velvet, Shu Velveteen coral fleece...
- (4) W series: Don't pour velvet, Cotton super-soft velvet, Cotton polar fleece, Suede polar fleece...

#### Carpet & Rug fabric:

Mink velvet, Dove velvet, Cashmere, Diamond velvet, Flannel fleece, Chenille velvet, Belgian velvet, Imitaion sherpa fleece, Tufting velvet, Shu velveteen, Coral fleece, Polar fleece, Ks velvet, Loop velvet, Seaweed velvet, Long plush velvet, Snowflake velvet, Cake velvet...