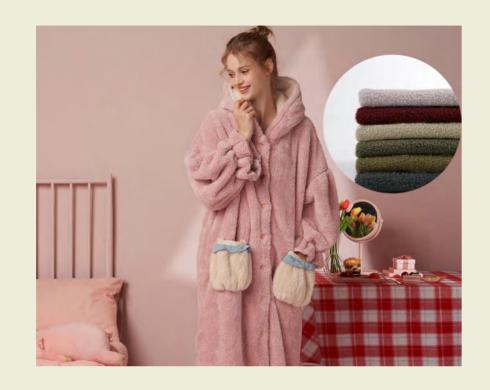

#### Fleece fabric:

- 1A/F series: Chenille sherpa fleece, Chenille Shu velveteen, Chenille bejirog velevt, Chenille curly velvet, Chenille seaweed fleece, Chenille faux rabbit fur fleece, European cotton united fleece...
- ②E series: Shu velveteen, Imitation cotton velvet, Sherpa fleece...
- ③G series: Bejirog coral fleece, Faux rabbit fur coral fleece, Curly coral fleece, Mountainering velvet, Shu Velveteen coral fleece...
- (4) W series: Don't pour velvet, Cotton super-soft velvet, Cotton polar fleece, Suede polar fleece...

### **Andean Alpaca Velvet-610014**

Comp.:100% P

Weight:330gsm

Width:185cm

Printed:Acceptable

Andean alpaca is an upgraded version of double-sided flannel fabric, with each side having its own style. Compared with ordinary double-sided flannel, its fur is more fluffy, slender, and has a more delicate and soft hand feeling. The fabric weighs 330 grams per square meter, making it both thick and lightweight in appearance. The characteristics of double-sided velvet make this fabric not only excellent breathability, but also provides good warmth retention. It is an ideal material for making warm pajamas, home clothing, as well as home textile carpets and blankets in the autumn and winter seasons.