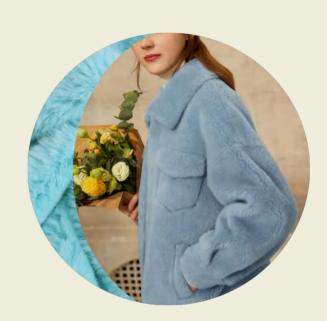

Bene's fleece fabrics are widely used in outdoor clothing, sportswear, and home textiles. Our rug fabrics are suitable for various applications, including carpets, mats, and rugs. We pride ourselves on providing high-quality products and excellent customer service. Our goal is to become a leading textile manufacturer in China and worldwide.

### **Mountain Fleece Fabric-810010**

Comp.:100% P

Weight:340gsm

Width:175cm

Printed:Acceptable

Mountain Fleece is a multifunctional double-sided velvet fabric that offers two unique styles, which is carefully designed to maintain excellent plushness and fullness, ensuring a warm and comfortable wearing experience. Compared to regular fleece, it has a more structured appearance, showcasing both fashion and personality. This fabric weighs 340 grams per square meter, which is lightweight and warm, making it suitable for various outdoor activities and daily wear. Mountain Fleece fabric exhibits outstanding durability, with minimal shedding and long-lasting performance. Even after multiple washes, its style remains stable and unchanged, allowing you to enjoy your favorite style and comfort for a long time. It can serve as a mid-layer in outdoor jackets, effectively retains body heat and provides additional warmth. It is also an ideal material for making jackets, outerwear, and other garments, offering you a perfect combination of fashion and comfort.