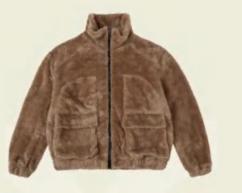

United fleece fabric is Bene' patented woven technology that creates new composite-free integrated fabrics to replace traditional 2-layer soft-shells composited. This technology eliminates the use of glue and formaldehyde, reducing chemical use and energy consumption during production, and decreasing the carbon footprint. The dense woven structure also reduces the problem of environmental pollution caused by losing fiber.

# **OUR ADVANTAGES**

Compare with traditional composite fabrics, our united fleeces have so many advantages:

|                       | Traditional composite fleeces                                                                                                                    | Bene united fleeces                                                                                                                                                                    |  |
|-----------------------|--------------------------------------------------------------------------------------------------------------------------------------------------|----------------------------------------------------------------------------------------------------------------------------------------------------------------------------------------|--|
| User experience       | Garment has a sense of restraint, non-breathable and easily stuffy, thick and bulky, with poor comfort and styling.                              | Garment is more skin friendly, lightweight, breathable, warm, stretchy, and slimming, and can quickly eliminate static electricity, resulting in better comfort and styling.           |  |
|                       |                                                                                                                                                  | No glue, no formaldehyde emissions, safer and healthier for the body.                                                                                                                  |  |
|                       | The glue contains formaldehyde, which is harmful to the body and produces a pungent odor.                                                        | The surface has characteristics such as no dust, no hair loss, anti pilling, and high color fastness, which enhances the quality of the fabrics.                                       |  |
|                       | Easy to degum, foam, shed, deformation, resulted in unstable quality.                                                                            | No odor, no foaming, no degumming, no deformation, fundamentally solving the pain points of composite fabrics.                                                                         |  |
|                       |                                                                                                                                                  | Free combination of front and back side for better display of design creativity.                                                                                                       |  |
|                       | The garment making process is complex with the addition of composite or brushed processes, requiring lining materials, extend the delivery time. | United fleece eliminates the use of lining, and the process of lamination and brush. Makes the garment process faster, reducing production costs, and improving production efficiency. |  |
|                       |                                                                                                                                                  | Unique manufacturing process ensures fast fabric delivery and stable quality.                                                                                                          |  |
|                       | There are significant differences in product quality and price range, resulting in overall unevenness.                                           | Relying on technological innovation to create high-quality products with high cost-effectiveness                                                                                       |  |
| Social responsibility | Long production cycle of fabric, high material loss, and increased energy consumption.                                                           | Fabric woven in one piece, free of glue, short production cycle, low material consumption, low-carbon and emission reduction, more environmentally friendly and sustainable.           |  |
|                       | A large amount of chemical additives are used, causing irreversible pollution and damage to the environment.                                     |                                                                                                                                                                                        |  |