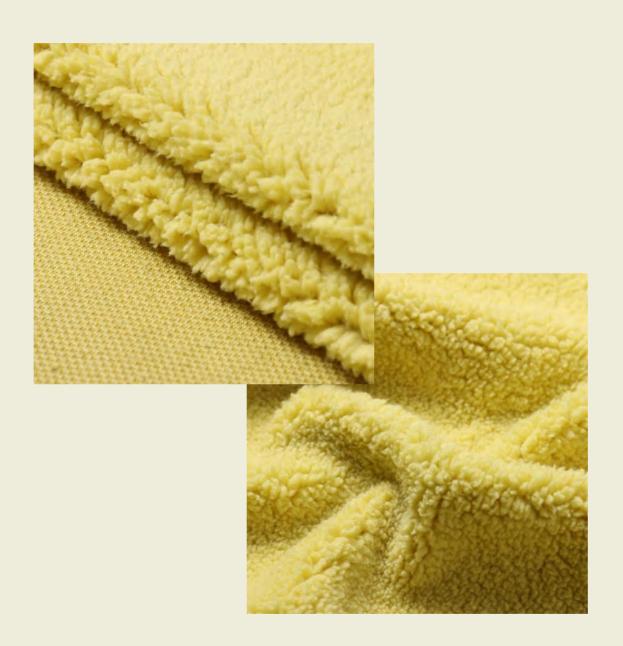

United fleece fabric is Bene' patented woven technology that creates new composite-free integrated fabrics to replace traditional 2-layer soft-shells composited. This technology eliminates the use of glue and formaldehyde, reducing chemical use and energy consumption during production, and decreasing the carbon footprint. The dense woven structure also reduces the problem of environmental pollution caused by losing fiber.

# **OUR ADVANTAGES**

Compare with traditional composite fabrics, our united fleeces have so many advantages:

|                       | Traditional composite fleeces                                                                                                                    | Bene united fleeces                                                                                                                                                                    |  |
|-----------------------|--------------------------------------------------------------------------------------------------------------------------------------------------|----------------------------------------------------------------------------------------------------------------------------------------------------------------------------------------|--|
| User experience       | Garment has a sense of restraint, non-breathable and easily stuffy, thick and bulky, with poor comfort and styling.                              | Garment is more skin friendly, lightweight, breathable, warm, stretchy, and slimming, and can quickly eliminate static electricity, resulting in better comfort and styling.           |  |
|                       |                                                                                                                                                  | No glue, no formaldehyde emissions, safer and healthier for the body.                                                                                                                  |  |
|                       | The glue contains formaldehyde, which is harmful to the body and produces a pungent odor.                                                        | The surface has characteristics such as no dust, no hair loss, anti pilling, and high color fastness, which enhances the quality of the fabrics.                                       |  |
|                       | Easy to degum, foam, shed, deformation, resulted in unstable quality.                                                                            | No odor, no foaming, no degumming, no deformation, fundamentally solving the pain points of composite fabrics.                                                                         |  |
|                       |                                                                                                                                                  | Free combination of front and back side for better display of design creativity.                                                                                                       |  |
|                       | The garment making process is complex with the addition of composite or brushed processes, requiring lining materials, extend the delivery time. | United fleece eliminates the use of lining, and the process of lamination and brush. Makes the garment process faster, reducing production costs, and improving production efficiency. |  |
|                       |                                                                                                                                                  | Unique manufacturing process ensures fast fabric delivery and stable quality.                                                                                                          |  |
|                       | There are significant differences in product quality and price range, resulting in overall unevenness.                                           | Relying on technological innovation to create high-quality products with high cost-effectiveness                                                                                       |  |
| Social responsibility | Long production cycle of fabric, high material loss, and increased energy consumption.                                                           | Fabric woven in one piece, free of glue, short production cycle, low material consumption, low-carbon and emission reduction, more environmentally friendly and sustainable.           |  |
|                       | A large amount of chemical additives are used, causing irreversible pollution and damage to the environment.                                     |                                                                                                                                                                                        |  |