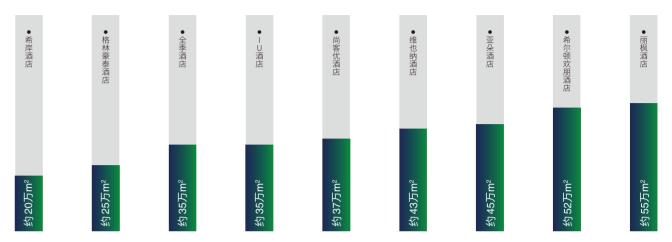

### 部分连锁酒店年采购量约为:

THE ANNUAL PURCHASE VOLUME OF SOME HOTEL CHAINS IS APPROXIMATELY: