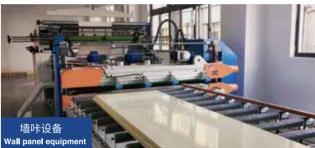

# 三车间:墙咔、数码、纺织、皮革、辅料

WORKSHOP 3: WALL PANEL, DIGITAL, TEXTILE, LEATHER, ACCESSORIES

设备:墙咔设备、纱线设备、草编设备、数码喷绘设备。 Equipment: wall panel equipment, yarn equipment, straw weaving equipment, digital painting equipment. 产品规格: 0.915m/1.10m/1.30m/1.37m/2.8m-3.5m Product specifications: 0.915m/1.10m/1.30m/1.37m/2.8m-3.5m

**墙叶规格**: H2400×W600mm、H2600mm×W600mm、H2800mm×W600mm、H3000mm×W600mm;根据需求可批量定制。
Wall Panel specifications: H2400×W600mm、H2600mm×W600mm,H2800mm×W600mm,H3000mm×W600mm;Bulk customized for specific requirements.

❖ 墙咔实现了将布基、色织、丝织、编织、刺绣、植绒、数码喷绘等多种传统工艺相结合,具有透气舒适、触感细腻真实等特色, 色彩自然立体,经久不褪,还具有防油、防污、防水、吸音、隔热、耐温、耐寒、省时、省工等特点。

Wall panel realized the cloth base, colour fiber weaving, silk weaving, embroidery, flocking, digital painting and other traditional processes combined, with breathable and comfortable, delicate and realistic touch and other characteristics, natural three-dimensional colour, does not fade, but also has the characteristics of oil-proof, stain-proof, waterproof, sound absorption, heat insulation, temperature resistance, cold resistance, time saving and labor saving etc.