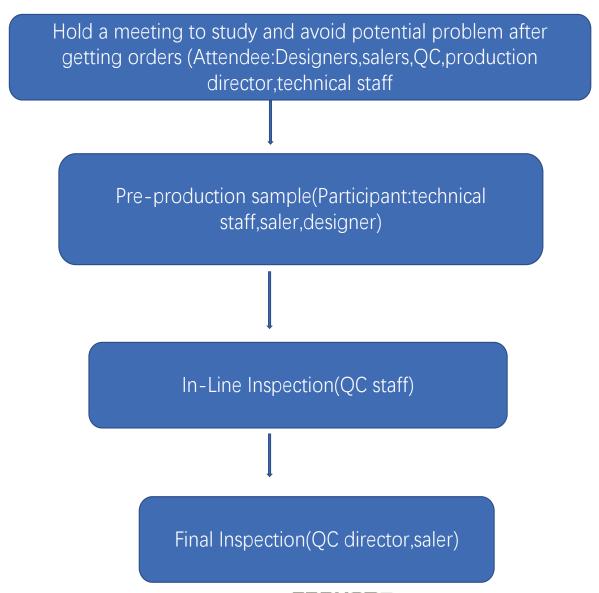

# HANGZHOU SANHOME TEXTILE CO.,LTD



# HANGZHOU SANHOME TEXTILE CO.,LTD

- Factory Established in 2000.6
- No. of operators: 65
- Ownership: Private
- Major Product: Embroidery and handcraft Pillow
- Major Clients: Pier 1 ,Matalan, Tjx, Ross, BM, MDM, BBB
- monthly capacity: 650,000 pcs,
- average volume for a year is 6,000,000 pcs pillows
- Market share: USA 60%,

Europe 35%

Others 5%

## SAMPLE ROOM









## **CUTTING WORKSHOP**

# Automatic draper





#### SEWING WORKSHOP





#### INSPECTION & IRONING WORKSHOP







## EMBROIDERY DEPARTMENT (TOTAL 13 MACHINES)









## PACKAGE WORKSHOP





#### WAREHOUSE





# **Production proces**



# 4 level quality control proces



## **CERTIFICATE**

#### SEDEX







































#### Sanhome -























































































































#### Sanhome -

HANGZHOU SANHOME TEXTILE CO., LTD