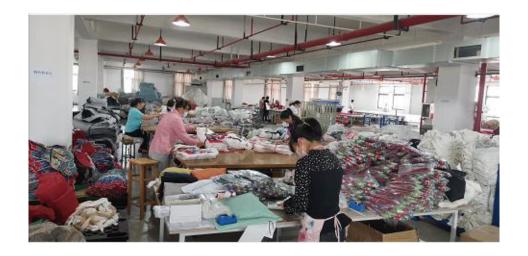

# HANGZHOU SANHOME TEXTILE CO.,LTD



# HANGZHOU SANHOME TEXTILE CO.,LTD

- Factory Established in 2000.6
- No. of operators: 65
- Ownership: Private
- Major Product: Embroidery and handcraft Pillow
- Major Clients: Pier 1 ,Matalan, Tjx, Ross, BM, MDM, BBB
- monthly capacity: 650,000 pcs,
- average volume for a year is 6,000,000 pcs pillows
- Market share: USA 60%,

Europe 35%

Others 5%

## SAMPLE ROOM









## **CUTTING WORKSHOP**

# Automatic draper





#### SEWING WORKSHOP





#### INSPECTION & IRONING WORKSHOP







## EMBROIDERY DEPARTMENT (TOTAL 13 MACHINES)









## PACKAGE WORKSHOP





#### WAREHOUSE





# **Production proces**



# 4 level quality control proces



## **CERTIFICATE**

#### SEDEX







































#### Sanhome -























































































































#### Sanhome -

HANGZHOU SANHOME TEXTILE CO., LTD