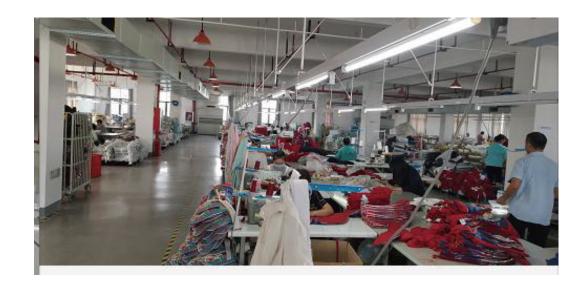

# HANGZHOU SANHOME TEXTILE CO.,LTD



# HANGZHOU SANHOME TEXTILE CO.,LTD

- Factory Established in 2000.6
- No. of operators: 65
- Ownership: Private
- Major Product: Embroidery and handcraft Pillow
- Major Clients: Pier 1 ,Matalan, Tjx, Ross, BM, MDM, BBB
- monthly capacity: 650,000 pcs,
- average volume for a year is 6,000,000 pcs pillows
- Market share: USA 60%,

Europe 35%

Others 5%

## SAMPLE ROOM









## **CUTTING WORKSHOP**

# Automatic draper





#### SEWING WORKSHOP





#### INSPECTION & IRONING WORKSHOP







## EMBROIDERY DEPARTMENT (TOTAL 13 MACHINES)









## PACKAGE WORKSHOP





#### WAREHOUSE





# **Production proces**



# 4 level quality control proces



## **CERTIFICATE**

#### SEDEX







































#### Sanhome -























































































































#### Sanhome -

HANGZHOU SANHOME TEXTILE CO., LTD