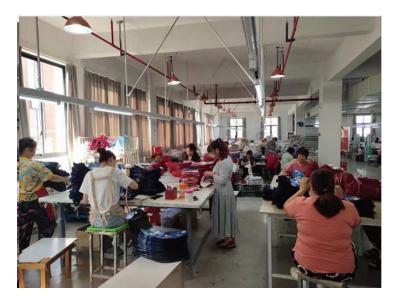

# HANGZHOU SANHOME TEXTILE CO.,LTD



# HANGZHOU SANHOME TEXTILE CO.,LTD

- Factory Established in 2000.6
- No. of operators: 65
- Ownership: Private
- Major Product: Embroidery and handcraft Pillow
- Major Clients: Pier 1 ,Matalan, Tjx, Ross, BM, MDM, BBB
- monthly capacity: 650,000 pcs,
- average volume for a year is 6,000,000 pcs pillows
- Market share: USA 60%,

Europe 35%

Others 5%

## SAMPLE ROOM









## **CUTTING WORKSHOP**

# Automatic draper





#### SEWING WORKSHOP





#### INSPECTION & IRONING WORKSHOP







## EMBROIDERY DEPARTMENT (TOTAL 13 MACHINES)









## PACKAGE WORKSHOP





#### WAREHOUSE





# **Production proces**



# 4 level quality control proces



## **CERTIFICATE**

#### SEDEX







































#### Sanhome -























































































































#### Sanhome -

HANGZHOU SANHOME TEXTILE CO., LTD