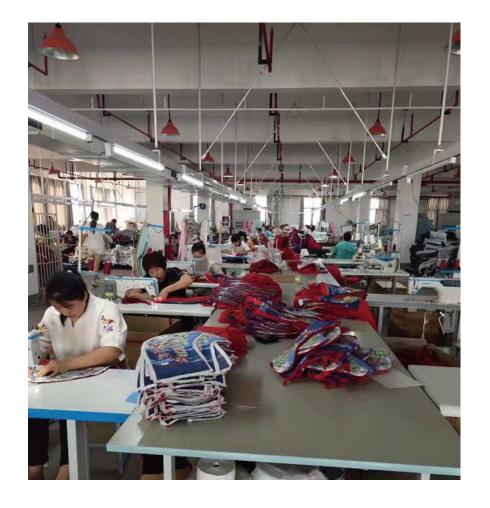

# HANGZHOU SANHOME TEXTILE CO.,LTD



# HANGZHOU SANHOME TEXTILE CO.,LTD

- Factory Established in 2000.6
- No. of operators: 65
- Ownership: Private
- Major Product: Embroidery and handcraft Pillow
- Major Clients: Pier 1 ,Matalan, Tjx, Ross, BM, MDM, BBB
- monthly capacity: 650,000 pcs,
- average volume for a year is 6,000,000 pcs pillows
- Market share: USA 60%,

Europe 35%

Others 5%

## SAMPLE ROOM









## **CUTTING WORKSHOP**

# Automatic draper





#### SEWING WORKSHOP





#### INSPECTION & IRONING WORKSHOP







## EMBROIDERY DEPARTMENT (TOTAL 13 MACHINES)









## PACKAGE WORKSHOP





#### WAREHOUSE





# **Production proces**



# 4 level quality control proces



## **CERTIFICATE**

#### SEDEX







































#### Sanhome -























































































































#### Sanhome -

HANGZHOU SANHOME TEXTILE CO., LTD