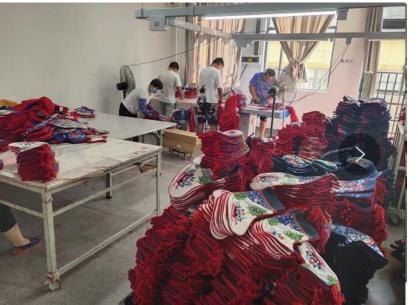

# HANGZHOU SANHOME TEXTILE CO.,LTD



# HANGZHOU SANHOME TEXTILE CO.,LTD

- Factory Established in 2000.6
- No. of operators: 65
- Ownership: Private
- Major Product: Embroidery and handcraft Pillow
- Major Clients: Pier 1 ,Matalan, Tjx, Ross, BM, MDM, BBB
- monthly capacity: 650,000 pcs,
- average volume for a year is 6,000,000 pcs pillows
- Market share: USA 60%,

Europe 35%

Others 5%

## SAMPLE ROOM









## **CUTTING WORKSHOP**

# Automatic draper





#### SEWING WORKSHOP





#### INSPECTION & IRONING WORKSHOP







## EMBROIDERY DEPARTMENT (TOTAL 13 MACHINES)









## PACKAGE WORKSHOP





#### WAREHOUSE





# **Production proces**



# 4 level quality control proces



## **CERTIFICATE**

#### SEDEX







































#### Sanhome -























































































































#### Sanhome -

HANGZHOU SANHOME TEXTILE CO., LTD