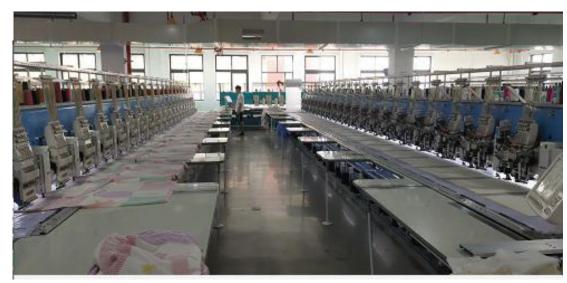

# HANGZHOU SANHOME TEXTILE CO.,LTD



# HANGZHOU SANHOME TEXTILE CO.,LTD

- Factory Established in 2000.6
- No. of operators: 65
- Ownership: Private
- Major Product: Embroidery and handcraft Pillow
- Major Clients: Pier 1 ,Matalan, Tjx, Ross, BM, MDM, BBB
- monthly capacity: 650,000 pcs,
- average volume for a year is 6,000,000 pcs pillows
- Market share: USA 60%,

Europe 35%

Others 5%

## SAMPLE ROOM









## **CUTTING WORKSHOP**

# Automatic draper





#### SEWING WORKSHOP





#### INSPECTION & IRONING WORKSHOP







## EMBROIDERY DEPARTMENT (TOTAL 13 MACHINES)









## PACKAGE WORKSHOP





#### WAREHOUSE





# **Production proces**



# 4 level quality control proces



## **CERTIFICATE**

#### SEDEX







































#### Sanhome -























































































































#### Sanhome -

HANGZHOU SANHOME TEXTILE CO., LTD