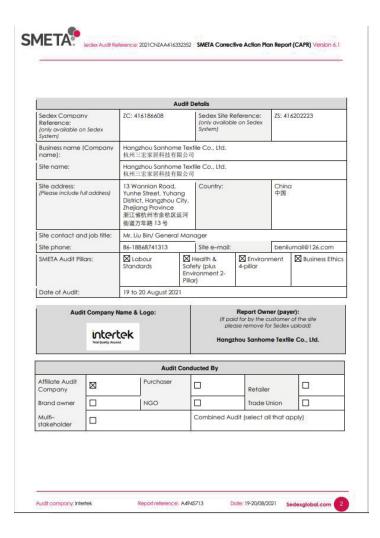

# HANGZHOU SANHOME TEXTILE CO.,LTD



# HANGZHOU SANHOME TEXTILE CO.,LTD

- Factory Established in 2000.6
- No. of operators: 65
- Ownership: Private
- Major Product: Embroidery and handcraft Pillow
- Major Clients: Pier 1 ,Matalan, Tjx, Ross, BM, MDM, BBB
- monthly capacity: 650,000 pcs,
- average volume for a year is 6,000,000 pcs pillows
- Market share: USA 60%,

Europe 35%

Others 5%

## SAMPLE ROOM









## **CUTTING WORKSHOP**

# Automatic draper





#### SEWING WORKSHOP





#### INSPECTION & IRONING WORKSHOP







## EMBROIDERY DEPARTMENT (TOTAL 13 MACHINES)









## PACKAGE WORKSHOP





#### WAREHOUSE





# **Production proces**



# 4 level quality control proces



## **CERTIFICATE**

#### SEDEX







































#### Sanhome -























































































































#### Sanhome -

HANGZHOU SANHOME TEXTILE CO., LTD