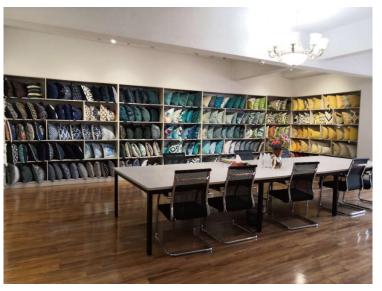

# HANGZHOU SANHOME TEXTILE CO.,LTD



# HANGZHOU SANHOME TEXTILE CO.,LTD

- Factory Established in 2000.6
- No. of operators: 65
- Ownership: Private
- Major Product: Embroidery and handcraft Pillow
- Major Clients: Pier 1 ,Matalan, Tjx, Ross, BM, MDM, BBB
- monthly capacity: 650,000 pcs,
- average volume for a year is 6,000,000 pcs pillows
- Market share: USA 60%,

Europe 35%

Others 5%

## SAMPLE ROOM









## **CUTTING WORKSHOP**

# Automatic draper





#### SEWING WORKSHOP





#### INSPECTION & IRONING WORKSHOP







## EMBROIDERY DEPARTMENT (TOTAL 13 MACHINES)









## PACKAGE WORKSHOP





#### WAREHOUSE





# **Production proces**



# 4 level quality control proces



## **CERTIFICATE**

#### SEDEX







































#### Sanhome -























































































































#### Sanhome -

HANGZHOU SANHOME TEXTILE CO., LTD