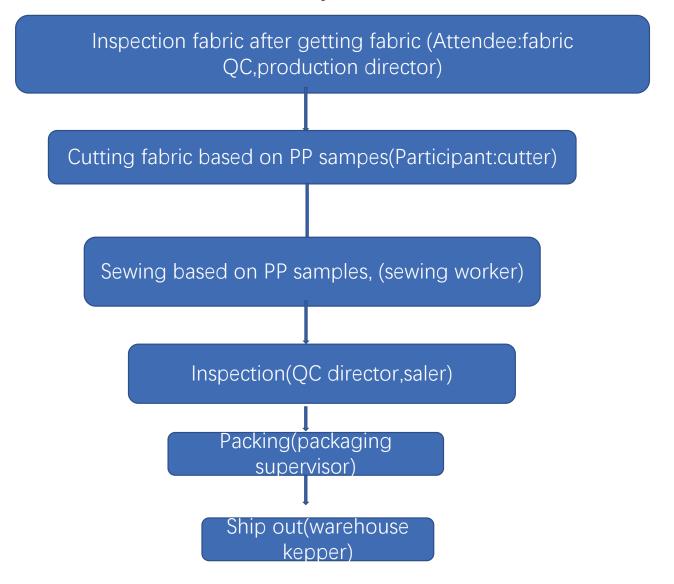

# HANGZHOU SANHOME TEXTILE CO.,LTD



# HANGZHOU SANHOME TEXTILE CO.,LTD

- Factory Established in 2000.6
- No. of operators: 65
- Ownership: Private
- Major Product: Embroidery and handcraft Pillow
- Major Clients: Pier 1 ,Matalan, Tjx, Ross, BM, MDM, BBB
- monthly capacity: 650,000 pcs,
- average volume for a year is 6,000,000 pcs pillows
- Market share: USA 60%,

Europe 35%

Others 5%

## SAMPLE ROOM









## **CUTTING WORKSHOP**

# Automatic draper





#### SEWING WORKSHOP





#### INSPECTION & IRONING WORKSHOP







## EMBROIDERY DEPARTMENT (TOTAL 13 MACHINES)









## PACKAGE WORKSHOP





#### WAREHOUSE





# **Production proces**



# 4 level quality control proces



## **CERTIFICATE**

#### SEDEX







































#### Sanhome -























































































































#### Sanhome -

HANGZHOU SANHOME TEXTILE CO., LTD