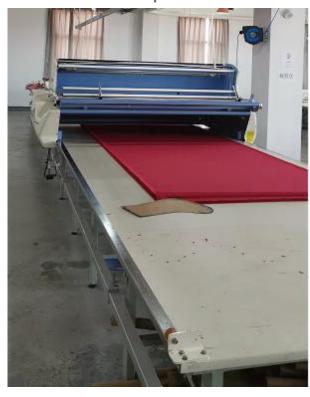

# HANGZHOU SANHOME TEXTILE CO.,LTD



# HANGZHOU SANHOME TEXTILE CO.,LTD

- Factory Established in 2000.6
- No. of operators: 65
- Ownership: Private
- Major Product: Embroidery and handcraft Pillow
- Major Clients: Pier 1 ,Matalan, Tjx, Ross, BM, MDM, BBB
- monthly capacity: 650,000 pcs,
- average volume for a year is 6,000,000 pcs pillows
- Market share: USA 60%,

Europe 35%

Others 5%

## SAMPLE ROOM









## **CUTTING WORKSHOP**

# Automatic draper





#### SEWING WORKSHOP





#### INSPECTION & IRONING WORKSHOP







## EMBROIDERY DEPARTMENT (TOTAL 13 MACHINES)









## PACKAGE WORKSHOP





#### WAREHOUSE





# **Production proces**



# 4 level quality control proces



## **CERTIFICATE**

#### SEDEX







































#### Sanhome -























































































































#### Sanhome -

HANGZHOU SANHOME TEXTILE CO., LTD