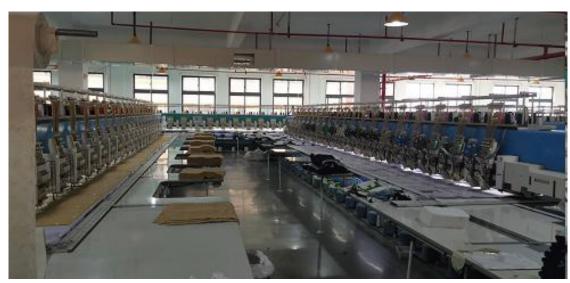

# HANGZHOU SANHOME TEXTILE CO.,LTD



# HANGZHOU SANHOME TEXTILE CO.,LTD

- Factory Established in 2000.6
- No. of operators: 65
- Ownership: Private
- Major Product: Embroidery and handcraft Pillow
- Major Clients: Pier 1 ,Matalan, Tjx, Ross, BM, MDM, BBB
- monthly capacity: 650,000 pcs,
- average volume for a year is 6,000,000 pcs pillows
- Market share: USA 60%,

Europe 35%

Others 5%

## SAMPLE ROOM









## **CUTTING WORKSHOP**

# Automatic draper





#### SEWING WORKSHOP





#### INSPECTION & IRONING WORKSHOP







## EMBROIDERY DEPARTMENT (TOTAL 13 MACHINES)









## PACKAGE WORKSHOP





#### WAREHOUSE





# **Production proces**



# 4 level quality control proces



## **CERTIFICATE**

#### SEDEX







































#### Sanhome -























































































































#### Sanhome -

HANGZHOU SANHOME TEXTILE CO., LTD