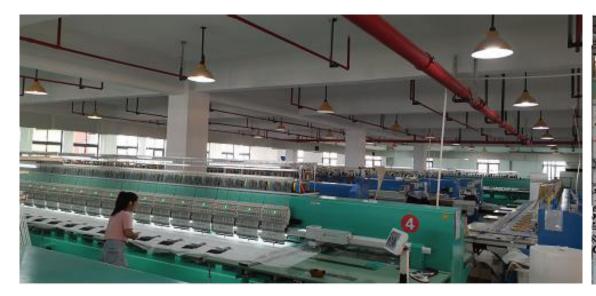

# HANGZHOU SANHOME TEXTILE CO.,LTD



# HANGZHOU SANHOME TEXTILE CO.,LTD

- Factory Established in 2000.6
- No. of operators: 65
- Ownership: Private
- Major Product: Embroidery and handcraft Pillow
- Major Clients: Pier 1 ,Matalan, Tjx, Ross, BM, MDM, BBB
- monthly capacity: 650,000 pcs,
- average volume for a year is 6,000,000 pcs pillows
- Market share: USA 60%,

Europe 35%

Others 5%

## SAMPLE ROOM









## **CUTTING WORKSHOP**

# Automatic draper





#### SEWING WORKSHOP





#### INSPECTION & IRONING WORKSHOP







## EMBROIDERY DEPARTMENT (TOTAL 13 MACHINES)









## PACKAGE WORKSHOP





#### WAREHOUSE





# **Production proces**



# 4 level quality control proces



## **CERTIFICATE**

#### SEDEX







































#### Sanhome -























































































































#### Sanhome -

HANGZHOU SANHOME TEXTILE CO., LTD