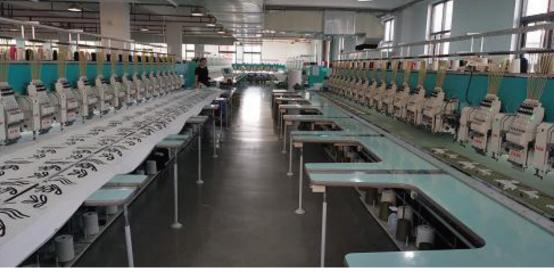

# HANGZHOU SANHOME TEXTILE CO.,LTD



# HANGZHOU SANHOME TEXTILE CO.,LTD

- Factory Established in 2000.6
- No. of operators: 65
- Ownership: Private
- Major Product: Embroidery and handcraft Pillow
- Major Clients: Pier 1 ,Matalan, Tjx, Ross, BM, MDM, BBB
- monthly capacity: 650,000 pcs,
- average volume for a year is 6,000,000 pcs pillows
- Market share: USA 60%,

Europe 35%

Others 5%

## SAMPLE ROOM









## **CUTTING WORKSHOP**

# Automatic draper





#### SEWING WORKSHOP





#### INSPECTION & IRONING WORKSHOP







## EMBROIDERY DEPARTMENT (TOTAL 13 MACHINES)









## PACKAGE WORKSHOP





#### WAREHOUSE





# **Production proces**



# 4 level quality control proces



## **CERTIFICATE**

#### SEDEX







































#### Sanhome -























































































































#### Sanhome -

HANGZHOU SANHOME TEXTILE CO., LTD