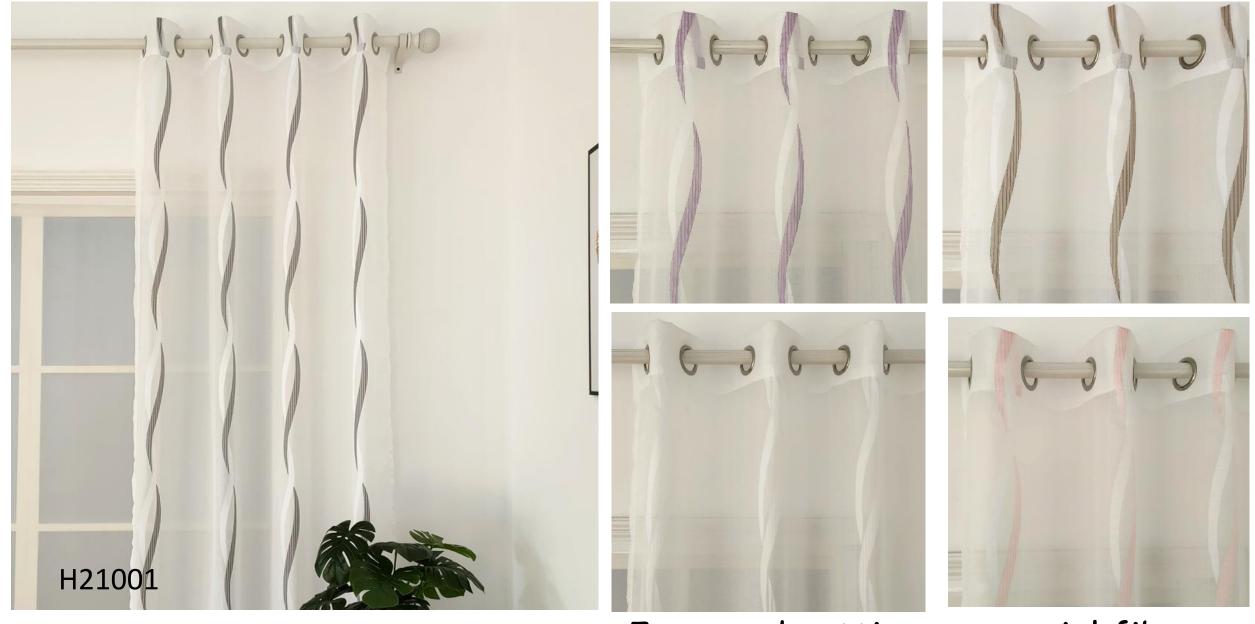

# The popularity of like linen continues 2023

can dyed different popular color or printing on these fabrics

Crude natural linen , 190gsm