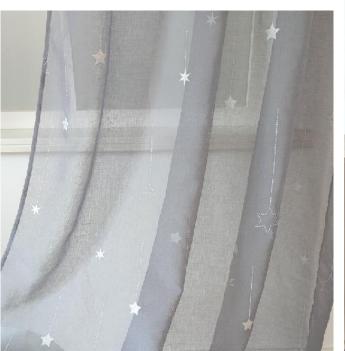

# The popularity of like linen continues 2023

can dyed different popular color or printing on these fabrics

Crude natural linen , 190gsm

# Horizontal stripe on the same level,

is the advantage of our factory