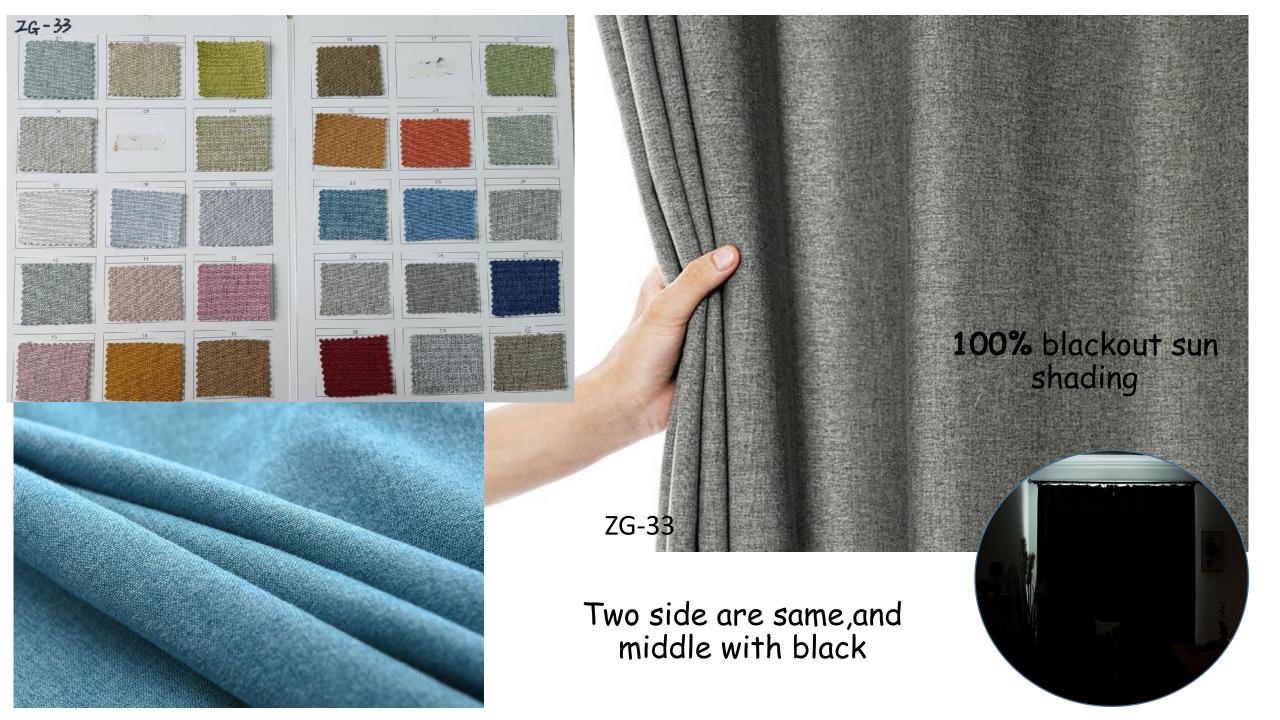

### embroider on different fabric grond

Printing and foam printing together

Blackout curtain, Make different textures on the fabric, you can dye different colors, come out of different styles, is our main push this year.

> If you choose color from our color swatch, the MOQ is 200 pieces is ok

SKU-2.jpg

SKU-9.jpg

SKU-10.jpg

Blackout velvet