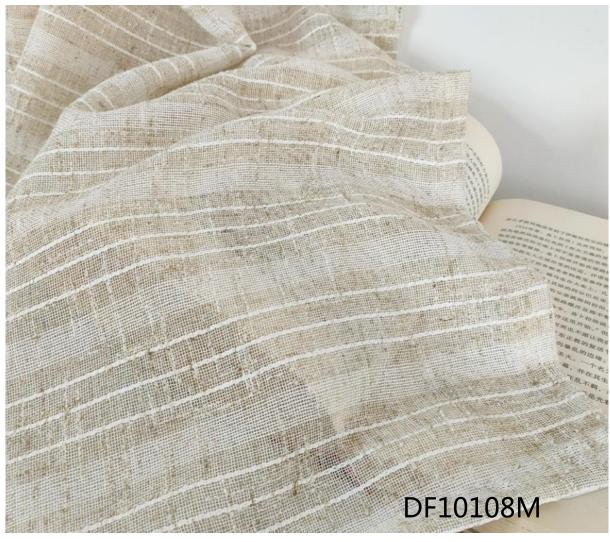

# The popularity of like linen continues 2023

can dyed different popular color or printing on these fabrics

Crude natural linen , 190gsm

# Horizontal stripe on the same level,

is the advantage of our factory