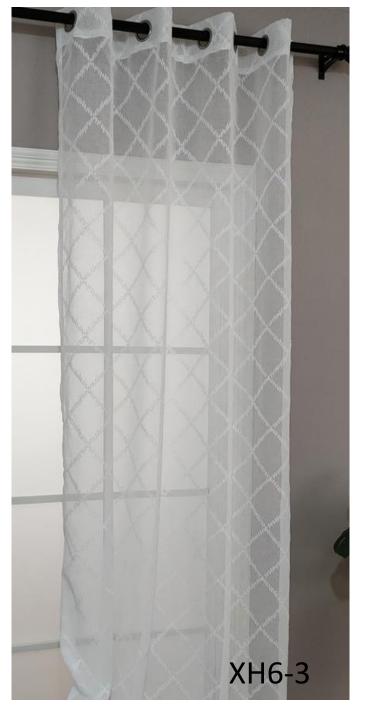

nt popular color or printing on these fabrics









Crude natural linen , 190gsm

















# Horizontal stripe on the same level,

is the advantage of our factory

















# Jacquard with Special fibers give the fabric a specail feel



This specail material give the curtain a very drape feel



Jacquard cutting on special fiber





Add some rough yarn like chenille, can made different styles























Through special techniques, we can cut the yarn clean in subtle places.



















Both front and back jacquard, good price and good design



















## Burn out on dolly fabrics is a fashion trends this year...



















# foam printing on dolly fabrics with many color











# XH1-2



### embroider on different fabric grond



















Printing and foam printing together





























Blackout curtain, Make different textures on the fabric, you can dye different colors, come out of different styles, is our main push this year.

> If you choose color from our color swatch, the MOQ is 200 pieces is ok









SKU-2.jpg



















SKU-9.jpg

SKU-10.jpg











Blackout velvet







## Thick jacquard with slub yarn















### SCOPE CERTIFICATE

Scope Certificate Number: 21-341327

IDFL declares that

### Hangzhou Nice Far Textile Co., Ltd.

LICENSE NUMBER 009351

Qiaotou Chen Village, Shushan Town, Xiaoshan District, Hangzhou, Zhejiang China

has been inspected and assessed according to the

### Global Recycled Standard (GRS) Version 4.0 -

and that products of the categori