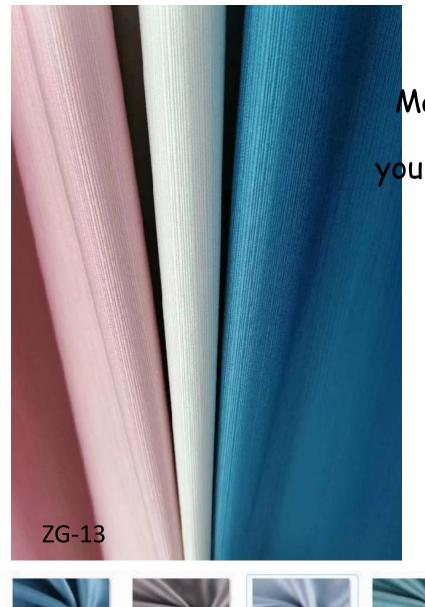

0gsm

















# Horizontal stripe on the same level,

is the advantage of our factory

















# Jacquard with Special fibers give the fabric a specail feel



This specail material give the curtain a very drape feel



Jacquard cutting on special fiber





Add some rough yarn like chenille, can made different styles























Through special techniques, we can cut the yarn clean in subtle places.



















Both front and back jacquard, good price and good design



















## Burn out on dolly fabrics is a fashion trends this year...



















# foam printing on dolly fabrics with many color











# XH1-2



### embroider on different fabric grond



















Printing and foam printing together





























Blackout curtain, Make different textures on the fabric, you can dye different colors, come out of different styles, is our main push this year.

> If you choose color from our color swatch, the MOQ is 200 pieces is ok









SKU-2.jpg



















SKU-9.jpg

SKU-10.jpg











Blackout velvet







## Thick jacquard with slub yarn















### SCOPE CERTIFICATE

Scope Certificate Number: 21-341327

IDFL declares that

### Hangzhou Nice Far Textile Co., Ltd.

LICENSE NUMBER 009351

Qiaotou Chen Village, Shushan Town, Xiaoshan District, Hangzhou, Zhejiang China

has been inspected and assessed according to the

### Global Recycled Standard (GRS) Version 4.0 -

and that products of the categories as mentioned below (and further specified in the appendix) conform with this