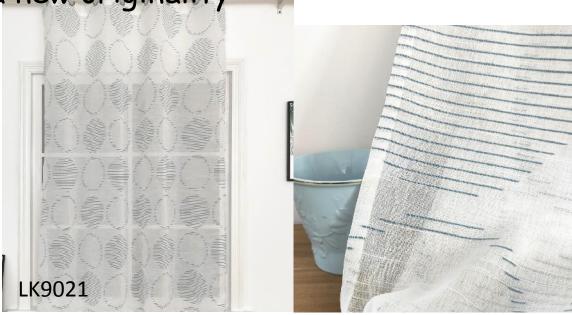

# The popularity of like linen continues 2023

can dyed different popular color or printing on these fabrics

Crude natural linen , 190gsm

# Horizontal stripe on the same level,

is the advantage of our factory