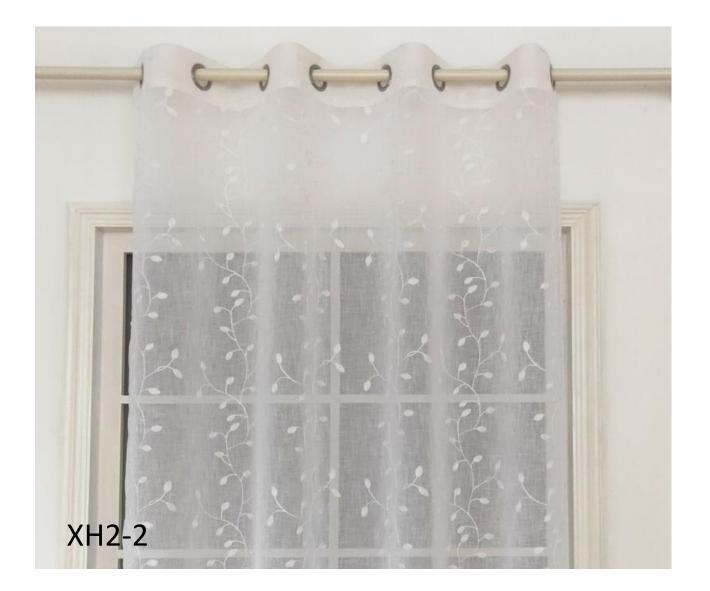

# The popularity of like linen continues 2023

can dyed different popular color or printing on these fabrics

Crude natural linen , 190gsm