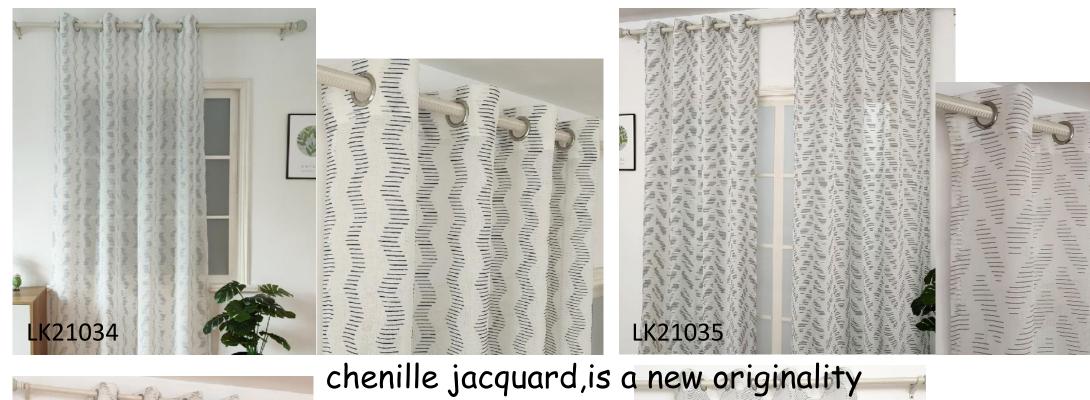

# Jacquard with Special fibers give the fabric a specail feel

This specail material give the curtain a very drape feel

Jacquard cutting on special fiber

Add some rough yarn like chenille, can made different styles

Through special techniques, we can cut the yarn clean in subtle places.

Both front and back jacquard, good price and good design