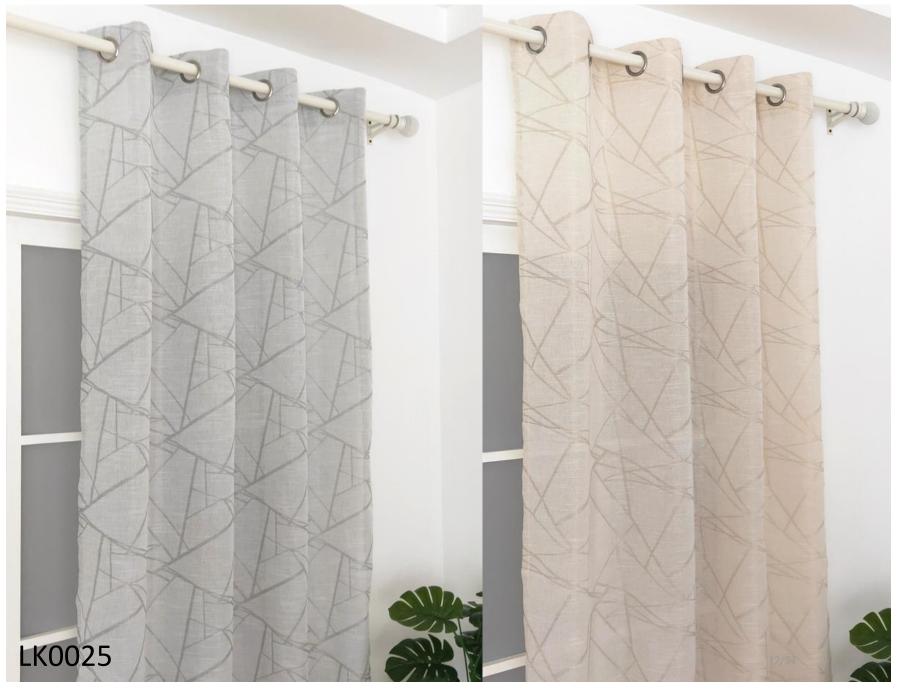

## HANGZHOU NICE FAR TEXTILE CO.,LTD

### **NEW DESIGN FOR 2023**

Contact person: Nancy Yu

Email: nancy@nicefar.com

Phone No.: +86-13588103221

We chat /whatsapp: 13588103221

# The popularity of like linen continues 2023

can dyed different popular color or printing on these fabrics









Crude natural linen , 190gsm

















# Horizontal stripe on the same level,

is the advantage of our factory

















# Jacquard with Special fibers give the fabric a specail feel



This specail material give the curtain a very drape feel



Jacquard cutting on special fiber





Add some rough yarn like chenille, can made different styles























Through special techniques, we can cut the yarn clean in subtle places.



















Both front and back jacquard, good price and good design



















## Burn out on dolly fabrics is a fashion trends this year...



















# foam printing on dolly fabrics with many color











# XH1-2



### embroider on different fabric grond



















Printing and foam printing together





























Blackout curtain, Make different textures on the fabric, you can dye different colors, come out of different styles, is our main push this year.

> If you choose color from our color swatch, the MOQ is 200 pieces is ok









SKU-2.jpg



















SKU-9.jpg

SKU-10.jpg











Blackout velvet







## Thick jacquard with slub yarn















### SCOPE CERTIFICATE

Scope Certificate Number: 21-341327

IDFL declares that

###