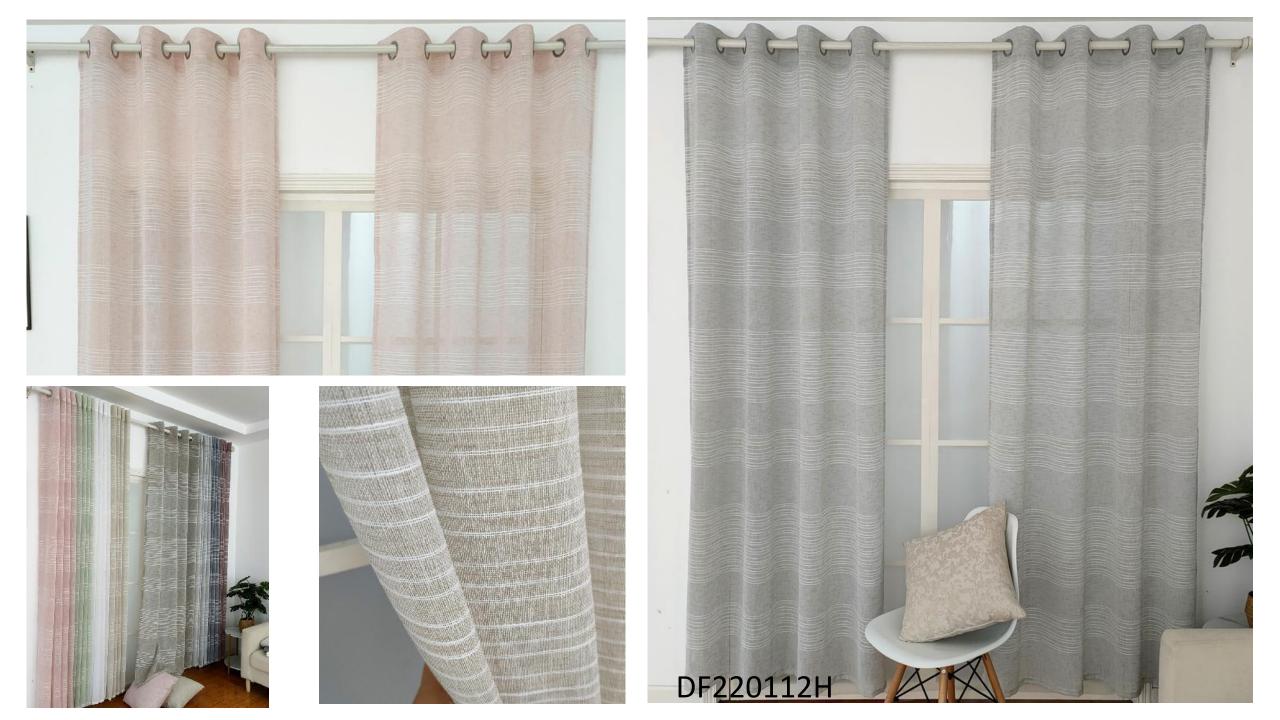

# The popularity of like linen continues 2023

can dyed different popular color or printing on these fabrics

Crude natural linen , 190gsm

# Horizontal stripe on the same level,

is the advantage of our factory