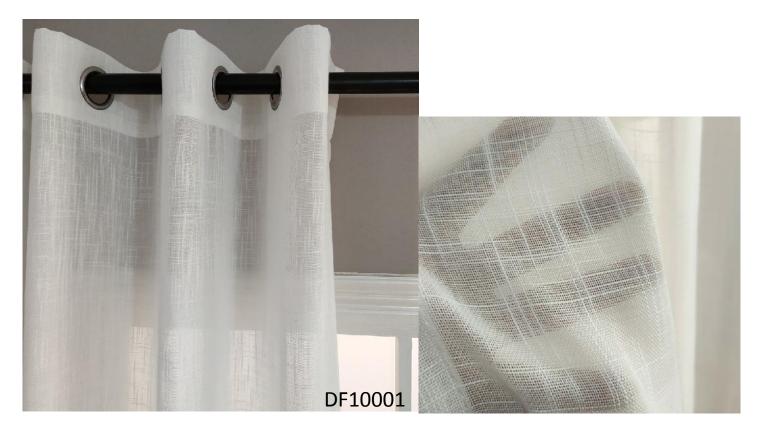

# The popularity of like linen continues 2023

can dyed different popular color or printing on these fabrics

Crude natural linen , 190gsm