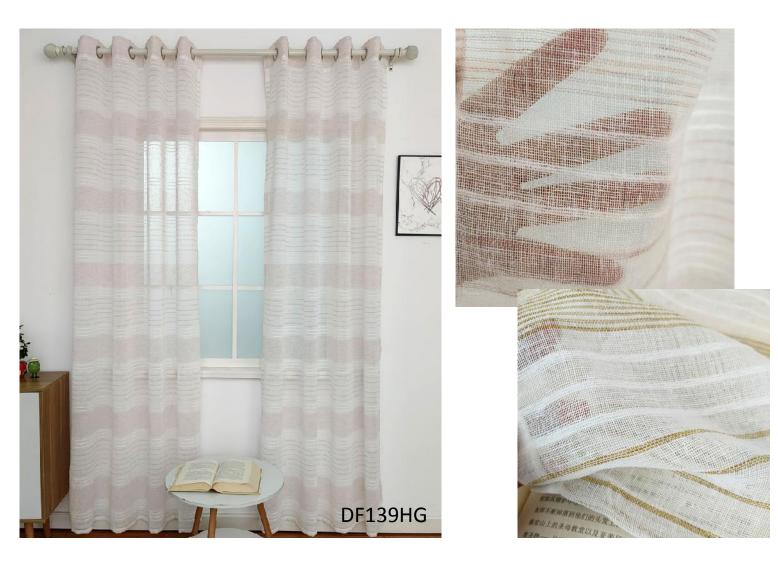

# The popularity of like linen continues 2023

can dyed different popular color or printing on these fabrics

Crude natural linen , 190gsm