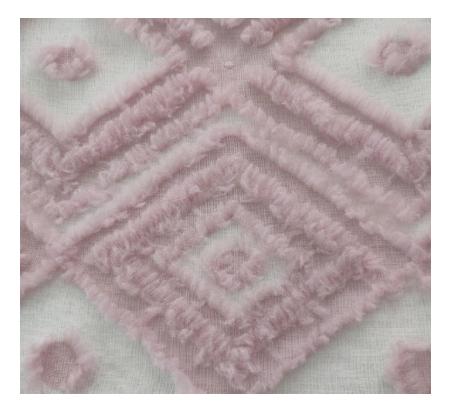

### embroider on different fabric grond

Printing and foam printing together

Blackout curtain, Make different textures on the fabric, you can dye different colors, come out of different styles, is our main push this year.