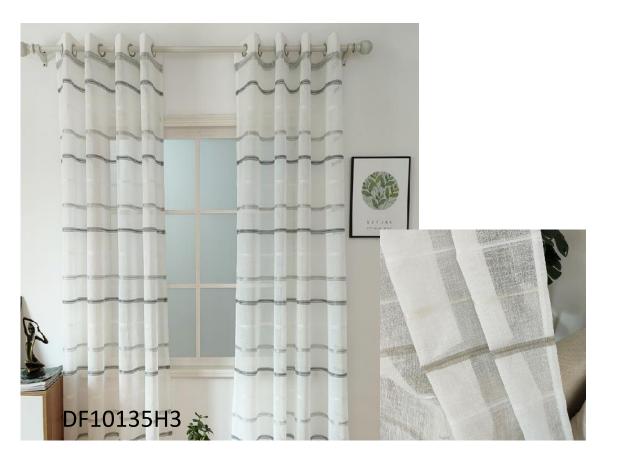

## HANGZHOU NICE FAR TEXTILE CO.,LTD

### **NEW DESIGN FOR 2023**

Contact person: Nancy Yu

Email: nancy@nicefar.com

Phone No.: +86-13588103221

We chat /whatsapp: 13588103221

# The popularity of like linen continues 2023

can dyed different popular color or printing on these fabrics









Crude natural linen , 190gsm

















# Horizontal stripe on the same level,

is the advantage of our factory

















# Jacquard with Special fibers give the fabric a specail feel



This specail material give the curtain a very drape feel



Jacquard cutting on special fiber





Add some rough yarn like chenille, can made different styles























Through special techniques, we can cut the yarn clean in subtle places.



















Both front and back jacquard, good price and good design



















## Burn out on dolly fabrics is a fashion trends this year...



















# foam printing on dolly fabrics with many color











# XH1-2



### embroider on different fabric grond



















Printing and foam printing together





























Blackout curtain, Make different textures on the fabric, you can dye different colors, come o