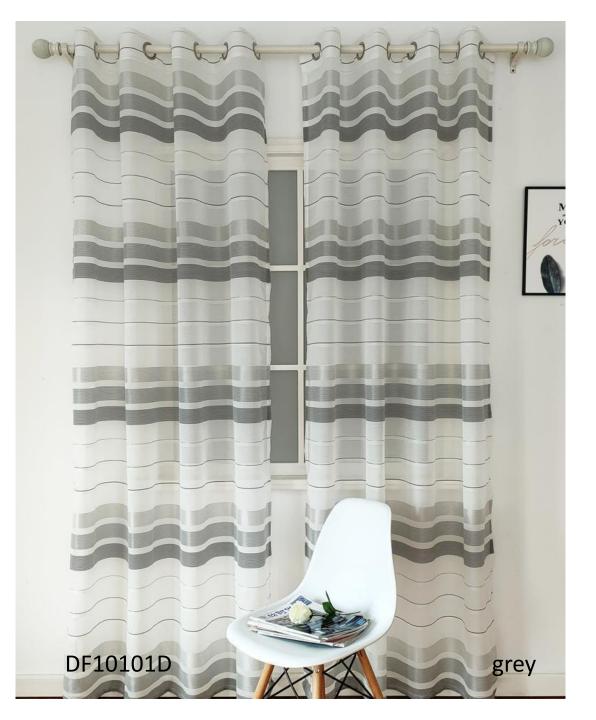

## HANGZHOU NICE FAR TEXTILE CO.,LTD

### **NEW DESIGN FOR 2023**

Contact person: Nancy Yu

Email: nancy@nicefar.com

Phone No.: +86-13588103221

We chat /whatsapp: 13588103221

# The popularity of like linen continues 2023

can dyed different popular color or printing on these fabrics









Crude natural linen , 190gsm

















# Horizontal stripe on the same level,

is the advantage of our factory

















# Jacquard with Special fibers give the fabric a specail feel



This specail material give the curtain a very drape feel



Jacquard cutting on special fiber





Add some rough yarn like chenille, can made different styles























Through special techniques, we can cut the yarn clean in subtle places.



















Both front and back jacquard, good price and good design



















## Burn out on dolly fabrics is a fashion trends this year...



















# foam printing on dolly fabrics with many color











# XH1-2



### embroider on different fabric grond



















Printing and foam printing together





























Blackout curtain, Make different textures on the fabric, you can dye different colors, come out o