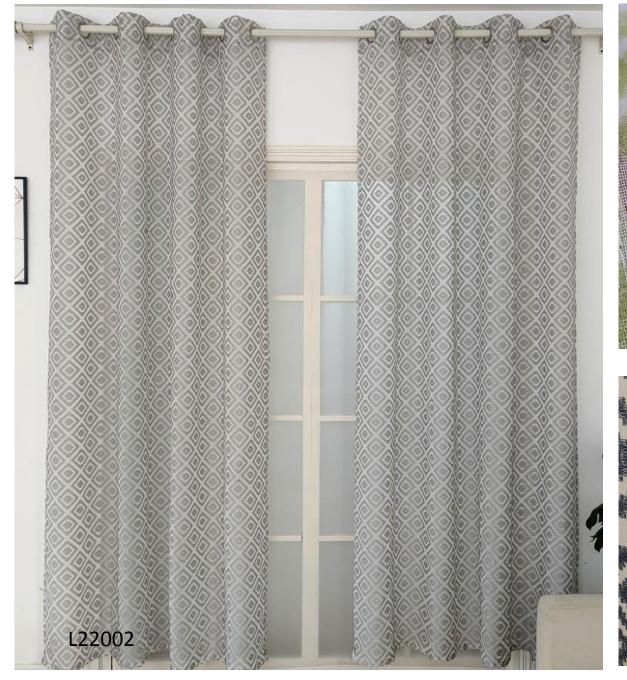

## HANGZHOU NICE FAR TEXTILE CO.,LTD

### **NEW DESIGN FOR 2023**

Contact person: Nancy Yu

Email: nancy@nicefar.com

Phone No.: +86-13588103221

We chat /whatsapp: 13588103221

# The popularity of like linen continues 2023

can dyed different popular color or printing on these fabrics









Crude natural linen , 190gsm

















# Horizontal stripe on the same level,

is the advantage of our factory

















# Jacquard with Special fibers give the fabric a specail feel



This specail material give the curtain a very drape feel



Jacquard cutting on special fiber





Add some rough yarn like chenille, can made different styles























Through special techniques, we can cut the yarn clean in subtle places.



















Both front and back jacquard, good price and good design



















## Burn out on dolly fabrics is a fashion trends this year...



















# foam printing on dolly fabrics with many color











# XH1-2



### embroider on different fabric grond



















Printing and foam printing together





























Blackout curtain, Make different textures on the fabric, you can dye different colors, come out of different styles, is our main push this year.

> If you choose color from our color swatch, the MOQ is 200 pieces is ok









SKU-2.jpg



















SKU-9.jpg

SKU-10.jpg











Blackout velvet







## Thick jacquard with slub yarn