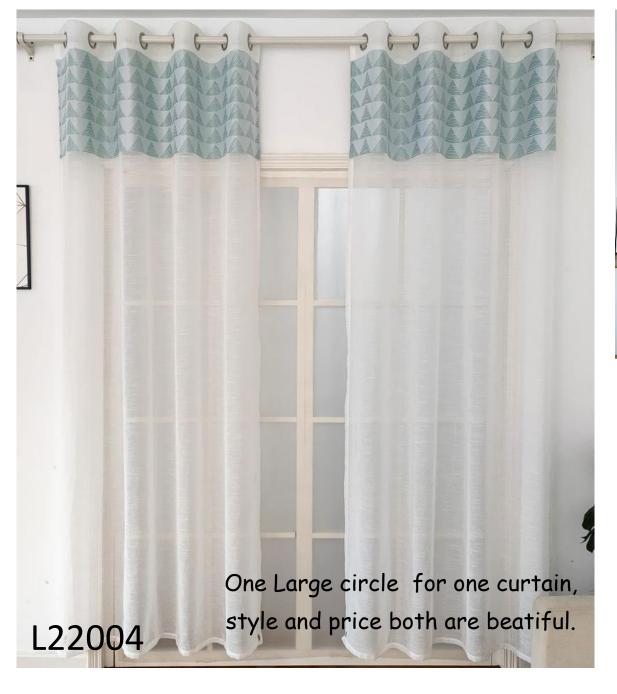

# The popularity of like linen continues 2023

can dyed different popular color or printing on these fabrics

Crude natural linen , 190gsm

# Horizontal stripe on the same level,

is the advantage of our factory