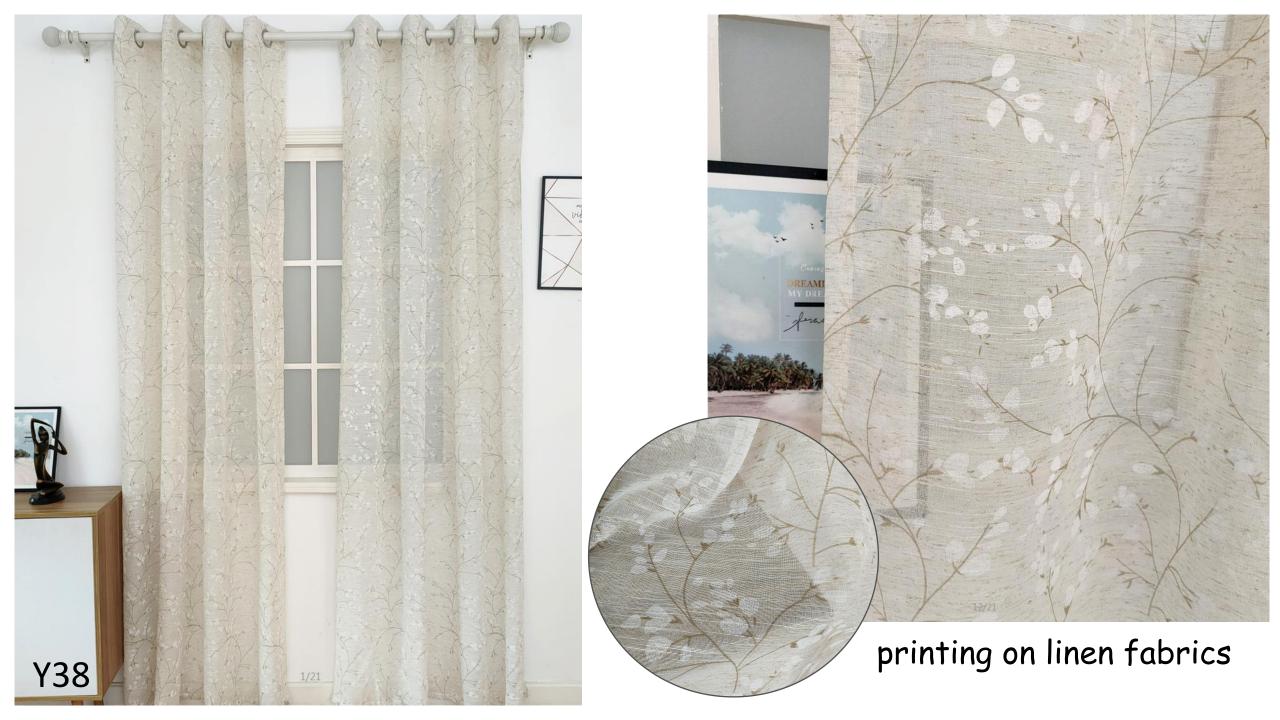

# The popularity of like linen continues 2023

can dyed different popular color or printing on these fabrics

Crude natural linen , 190gsm