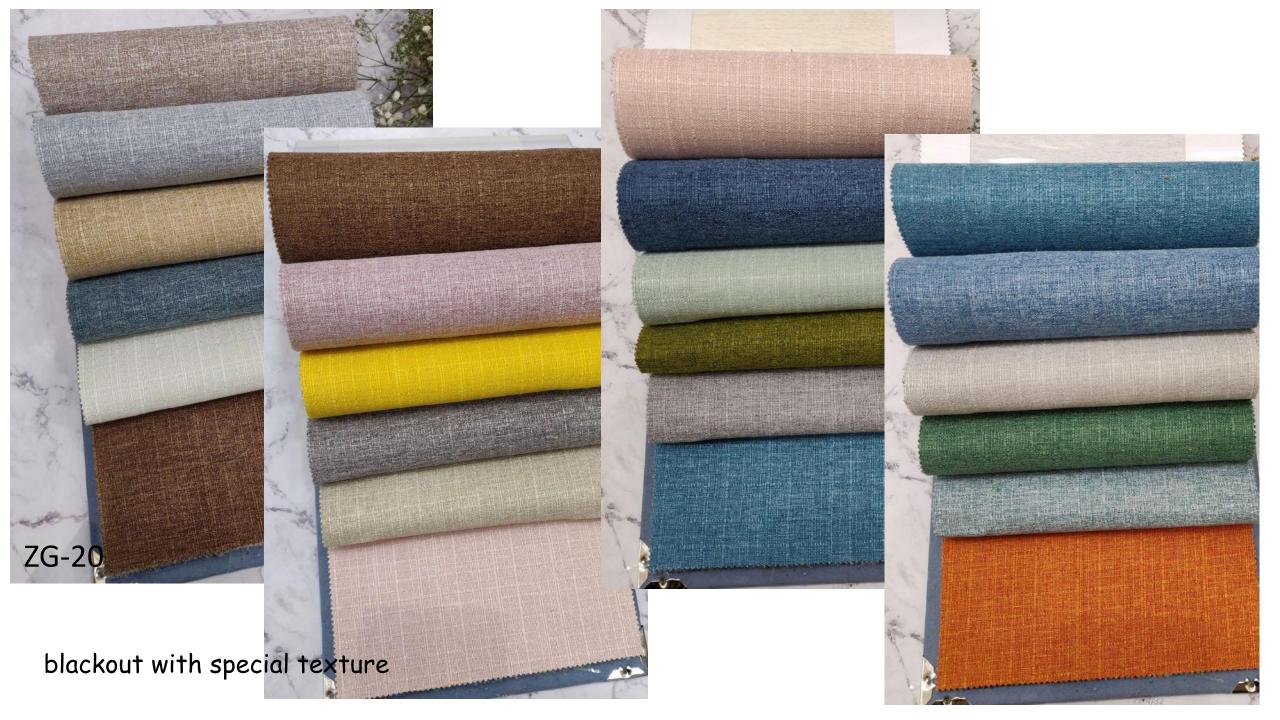

### embroider on different fabric grond

Printing and foam printing together

Blackout curtain, Make different textures on the fabric, you can dye different colors, come out of different styles, is our main push this year.