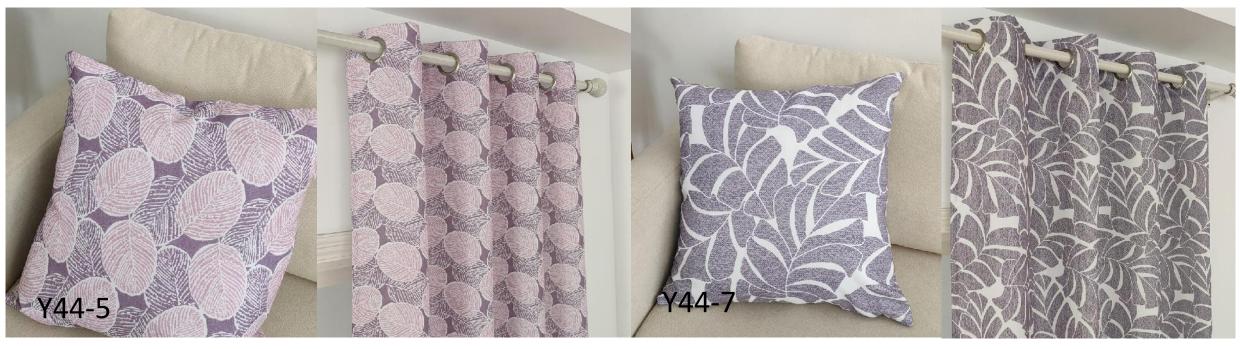

190gsm

















# Horizontal stripe on the same level,

is the advantage of our factory

















# Jacquard with Special fibers give the fabric a specail feel



This specail material give the curtain a very drape feel



Jacquard cutting on special fiber





Add some rough yarn like chenille, can made different styles























Through special techniques, we can cut the yarn clean in subtle places.



















Both front and back jacquard, good price and good design



















## Burn out on dolly fabrics is a fashion trends this year...



















# foam printing on dolly fabrics with many color











# XH1-2



### embroider on different fabric grond



















Printing and foam printing together





























Blackout curtain, Make different textures on the fabric, you can dye different colors, come out of different styles, is our main push this year.

> If you choose color from our color swatch, the MOQ is 200 pieces is ok









SKU-2.jpg



















SKU-9.jpg

SKU-10.jpg











Blackout velvet







## Thick jacquard with slub yarn















### SCOPE CERTIFICATE

Scope Certificate Number: 21-341327

IDFL declares that

### Hangzhou Nice Far Textile Co., Ltd.

LICENSE NUMBER 009351

Qiaotou Chen Village, Shushan Town, Xiaoshan District, Hangzhou, Zhejiang China

has been inspected and assessed according to the

### Global Recycled Standard (GRS) Version 4.0 -

and that products of the categories as mentioned below (and further specified in the appendix) conform with th