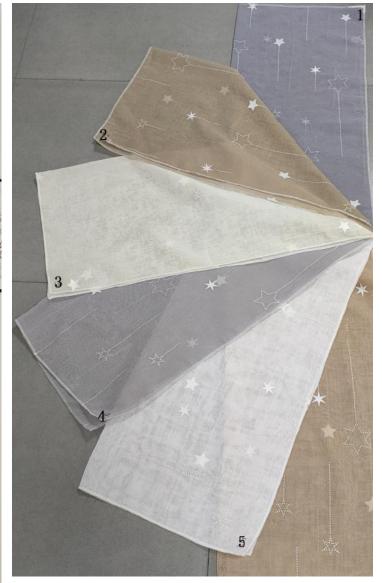

# The popularity of like linen continues 2023

can dyed different popular color or printing on these fabrics

Crude natural linen , 190gsm

# Horizontal stripe on the same level,

is the advantage of our factory