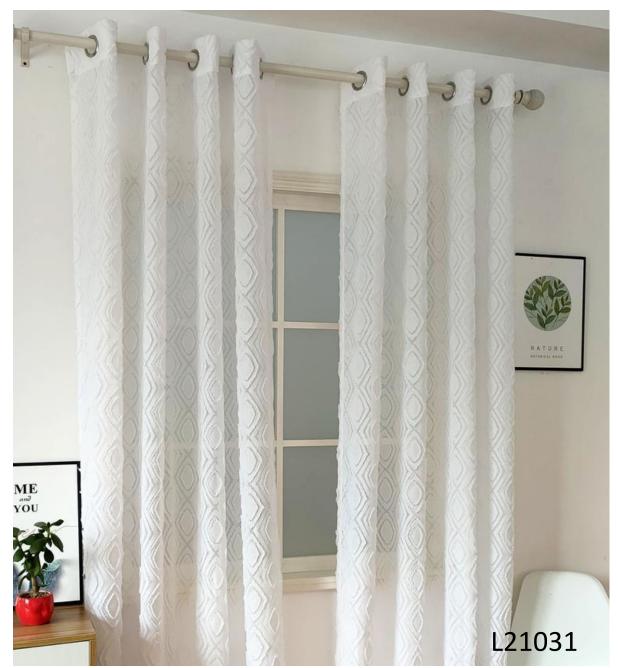

# Jacquard with Special fibers give the fabric a specail feel

This specail material give the curtain a very drape feel

Jacquard cutting on special fiber

Add some rough yarn like chenille, can made different styles

Through special techniques, we can cut the yarn clean in subtle places.

Both front and back jacquard, good price and good design