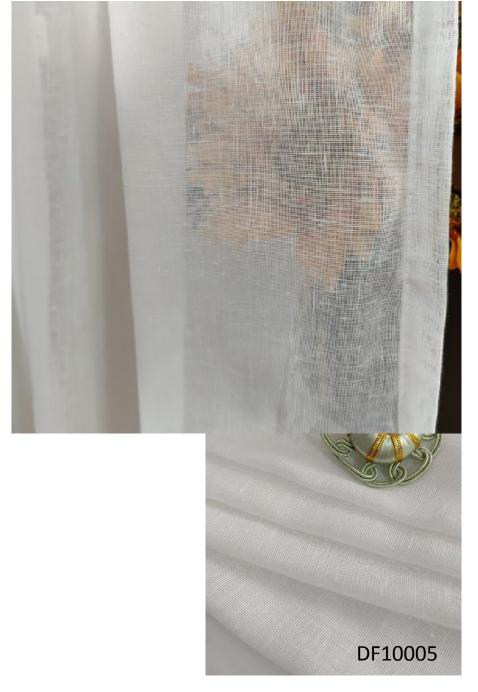

## HANGZHOU NICE FAR TEXTILE CO.,LTD

### **NEW DESIGN FOR 2023**

Contact person: Nancy Yu

Email: nancy@nicefar.com

Phone No.: +86-13588103221

We chat /whatsapp: 13588103221

# The popularity of like linen continues 2023

can dyed different popular color or printing on these fabrics









Crude natural linen , 190gsm

















# Horizontal stripe on the same level,

is the advantage of our factory

















# Jacquard with Special fibers give the fabric a specail feel



This specail material give the curtain a very drape feel



Jacquard cutting on special fiber





Add some rough yarn like chenille, can made different styles























Through special techniques, we can cut the yarn clean in subtle places.



















Both front and back jacquard, good price and good design



















## Burn out on dolly fabrics is a fashion trends this year...



















# foam printing on dolly fabrics with many color











# XH1-2



### embroider on different fabric grond



















Printing and foam printing togeth