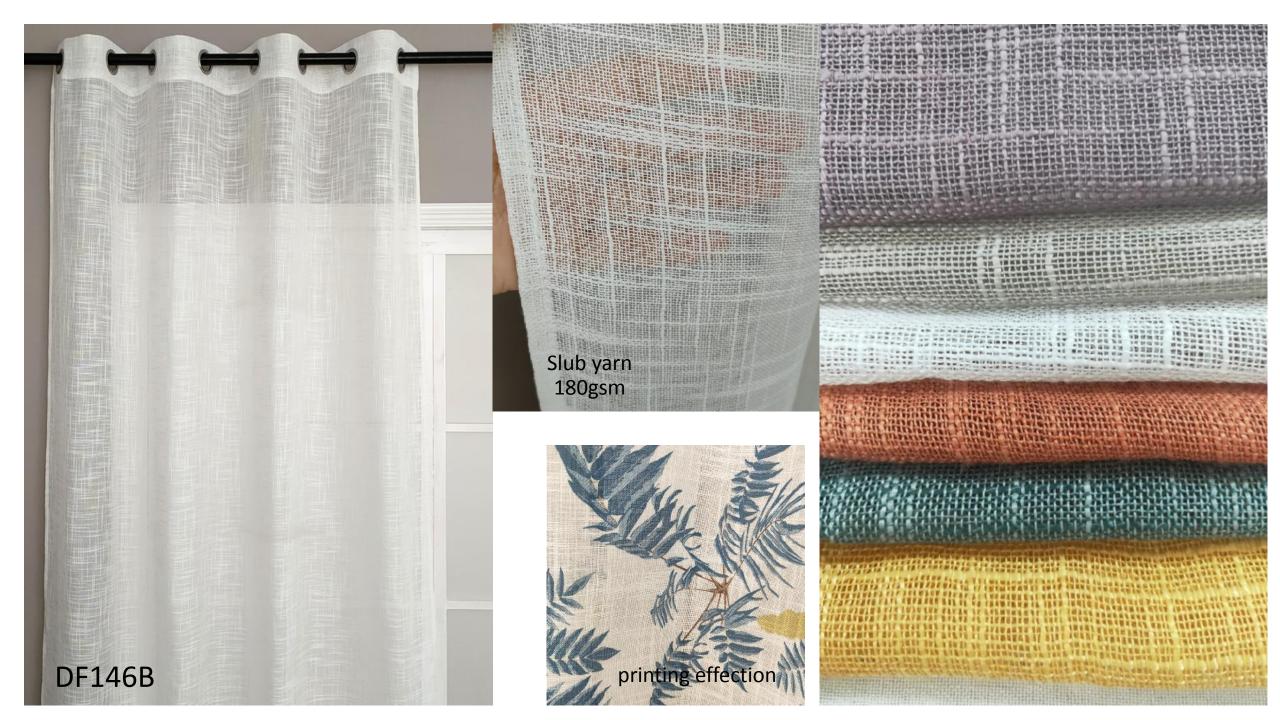

# The popularity of like linen continues 2023

can dyed different popular color or printing on these fabrics

Crude natural linen , 190gsm

## Burn out on dolly fabrics is a fashion trends this year...

# foam printing on dolly fabrics with many color

## Thick jacquard with slub yarn