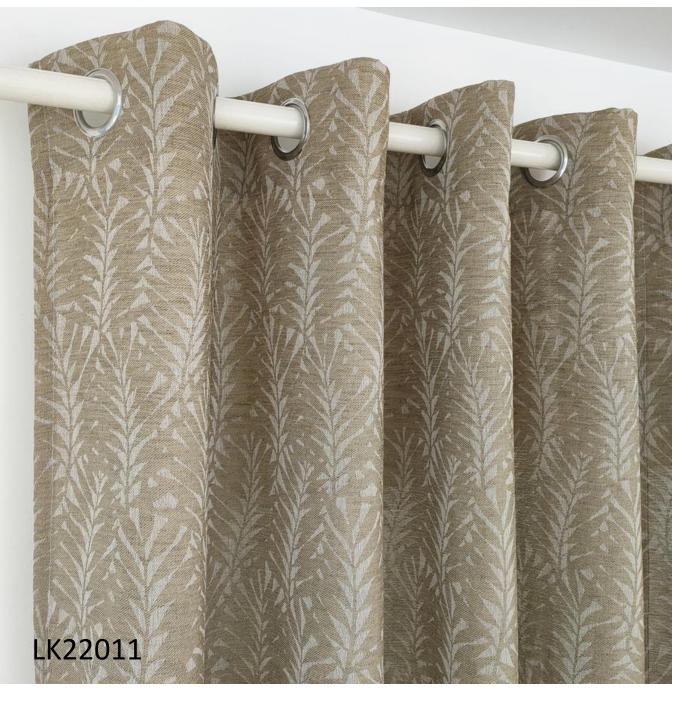

Through special techniques, we can cut the yarn clean in subtle places.



















Both front and back jacquard, good price and good design



















## Burn out on dolly fabrics is a fashion trends this year...



















# foam printing on dolly fabrics with many color











# XH1-2



### embroider on different fabric grond



















Printing and foam printing together





























Blackout curtain, Make different textures on the fabric, you can dye different colors, come out of different styles, is our main push this year.

> If you choose color from our color swatch, the MOQ is 200 pieces is ok









SKU-2.jpg



















SKU-9.jpg

SKU-10.jpg











Blackout velvet







## Thick jacquard with slub yarn















### SCOPE CERTIFICATE

Scope Certificate Number: 21-341327

IDFL declares that

### Hangzhou Nice Far Textile Co., Ltd.

LICENSE NUMBER 009351

Qiaotou Chen Village, Shushan Town, Xiaoshan District, Hangzhou, Zhejiang China

has been inspected and assessed according to the

### Global Recycled Standard (GRS) Version 4.0 -

and that products of the categories as mentioned below (and further specified in the appendix) conform with this standard.

Product Categories:

Dyed Fabrics (PC0025), Home Textiles (PC0010), Printed Fabrics (PC0039)

Processing steps / activities carried out under the responsibility of the above-mentioned company for the certified products:

Weaving(PR0033), Manufacturing(PR0016), Warping(PR0022)

This Certificate is valid until: 30 Aug. 2022

Place and Date of Is