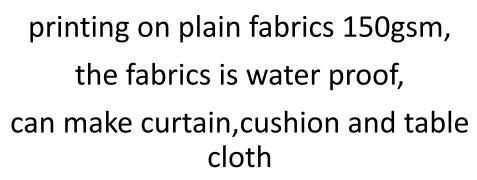

# The popularity of like linen continues 2023

can dyed different popular color or printing on these fabrics

Crude natural linen , 190gsm