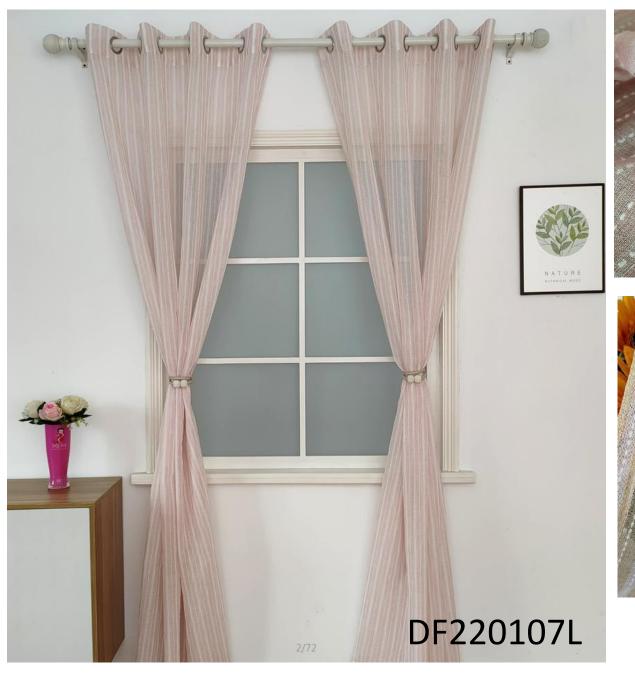

# The popularity of like linen continues 2023

can dyed different popular color or printing on these fabrics

Crude natural linen , 190gsm

# Horizontal stripe on the same level,

is the advantage of our factory