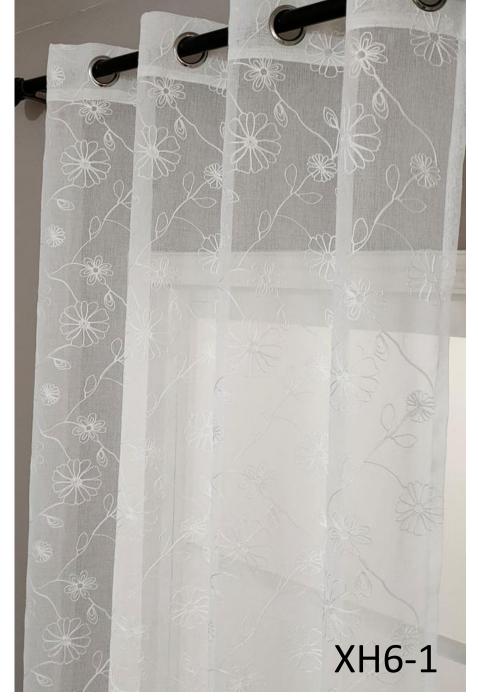

### embroider on different fabric grond

Printing and foam printing together

Blackout curtain, Make different textures on the fabric, you can dye different colors, come out of different styles, is our main push this year.