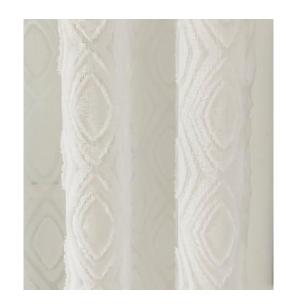

# Jacquard with Special fibers give the fabric a specail feel

This specail material give the curtain a very drape feel

Jacquard cutting on special fiber

Add some rough yarn like chenille, can made different styles

Through special techniques, we can cut the yarn clean in subtle places.

Both front and back jacquard, good price and good design