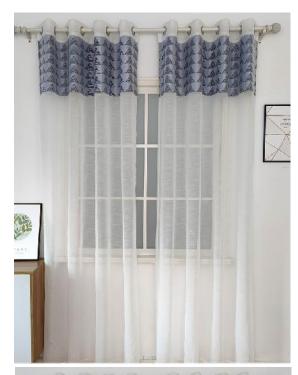

# The popularity of like linen continues 2023

can dyed different popular color or printing on these fabrics

Crude natural linen , 190gsm

# Horizontal stripe on the same level,

is the advantage of our factory