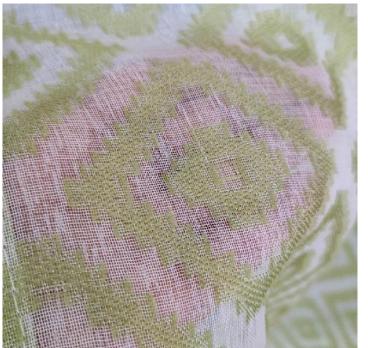

# Jacquard with Special fibers give the fabric a specail feel

This specail material give the curtain a very drape feel

Jacquard cutting on special fiber

Add some rough yarn like chenille, can made different styles

Through special techniques, we can cut the yarn clean in subtle places.

Both front and back jacquard, good price and good design