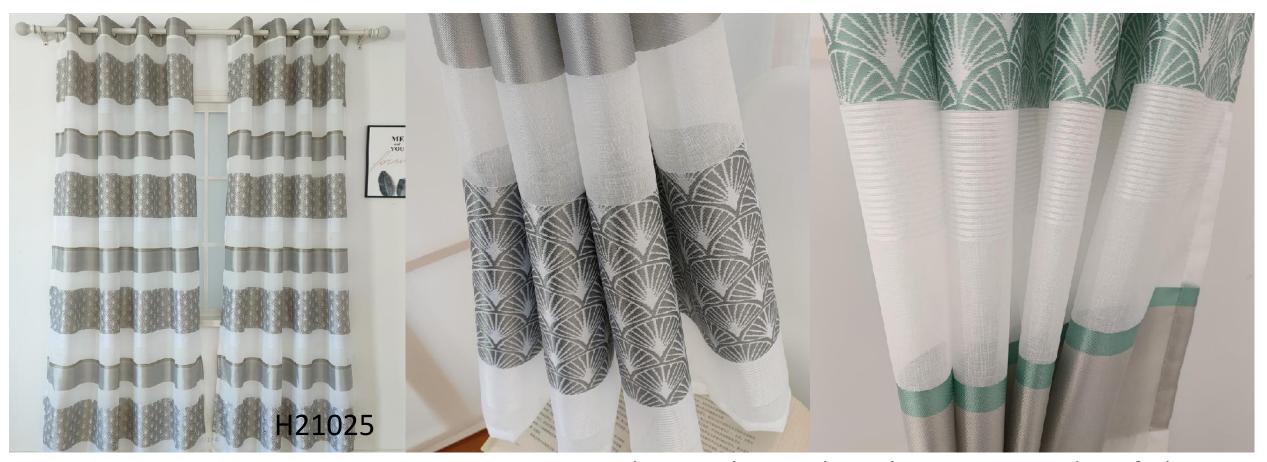

## HANGZHOU NICE FAR TEXTILE CO.,LTD

### **NEW DESIGN FOR 2023**

Contact person: Nancy Yu

Email: nancy@nicefar.com

Phone No.: +86-13588103221

We chat /whatsapp: 13588103221

# The popularity of like linen continues 2023

can dyed different popular color or printing on these fabrics









Crude natural linen , 190gsm

















# Horizontal stripe on the same level,

is the advantage of our factory

















# Jacquard with Special fibers give the fabric a specail feel



This specail material give the curtain a very drape feel



Jacquard cutting on special fiber





Add some rough yarn like chenille, can made different styles























Through special techniques, we can cut the yarn clean in subtle places.



















Both front and back jacquard, good price and good design



















## Burn out on dolly fabrics is a fashion trends this year...



















# foam printing on dolly fabrics with many color











# XH1-2



### embroider on different fabric grond



















Printing and foam printing together





























Blackout curtain, Make different textures on the fabric, you can dye different colors, come out of different styles, is our main push this year.

> If you choose color from