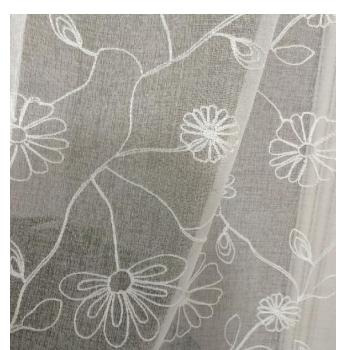

### embroider on different fabric grond

Printing and foam printing together

Blackout curtain, Make different textures on the fabric, you can dye different colors, come out of different styles, is our main push this year.