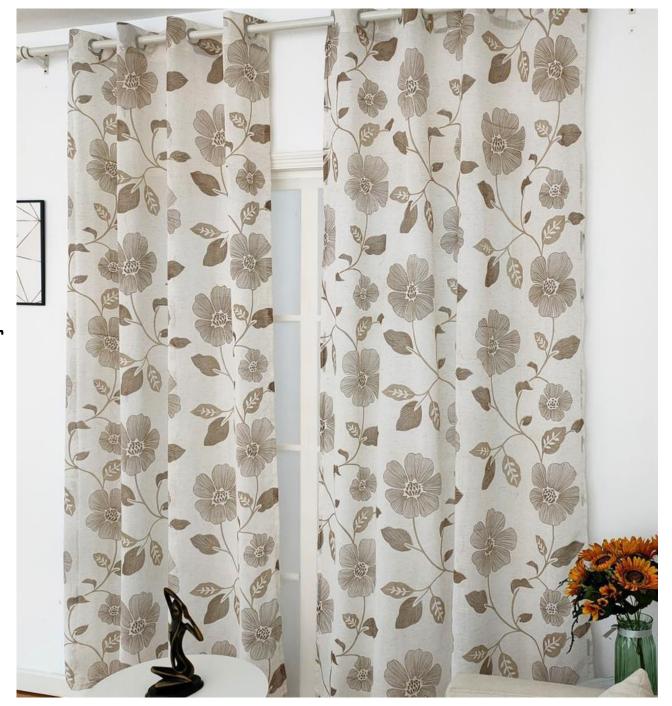

# The popularity of like linen continues 2023

can dyed different popular color or printing on these fabrics

Crude natural linen , 190gsm