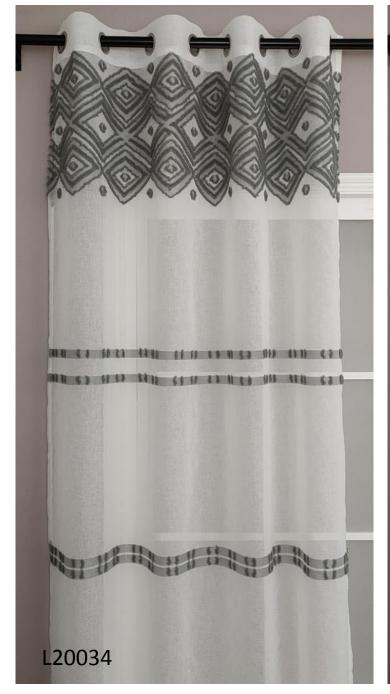

### embroider on different fabric grond

Printing and foam printing together

Blackout curtain, Make different textures on the fabric, you can dye different colors, come out of different styles, is our main push this year.