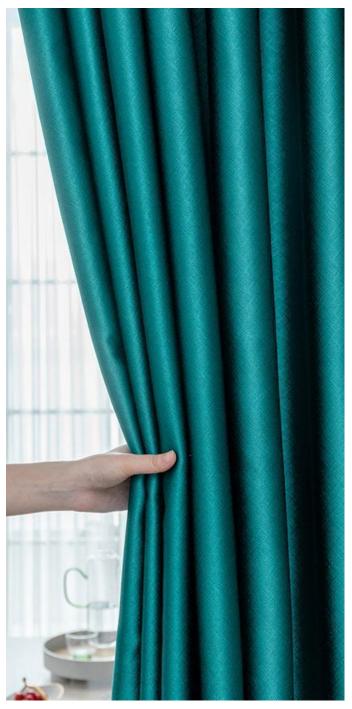

### embroider on different fabric grond

Printing and foam printing together

Blackout curtain, Make different textures on the fabric, you can dye different colors, come out of different styles, is our main push this year.

> If you choose color from our color swatch, the MOQ is 200 pieces is ok

SKU-2.jpg

SKU-9.jpg

SKU-10.jpg

Blackout velvet