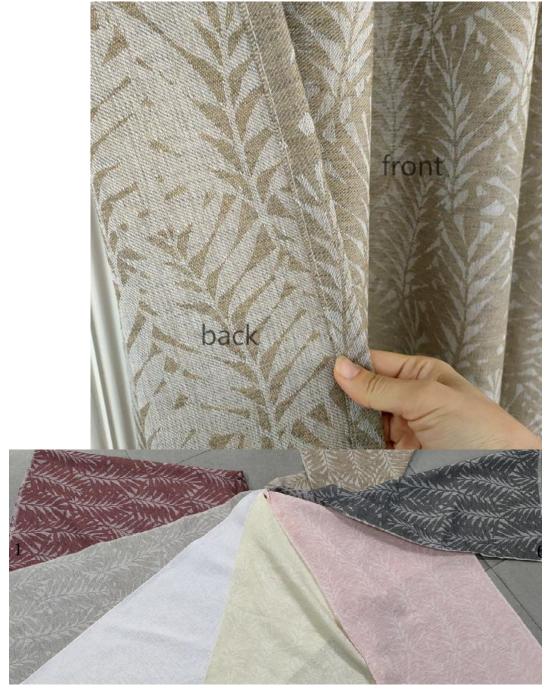

# The popularity of like linen continues 2023

can dyed different popular color or printing on these fabrics

Crude natural linen , 190gsm

# Horizontal stripe on the same level,

is the advantage of our factory