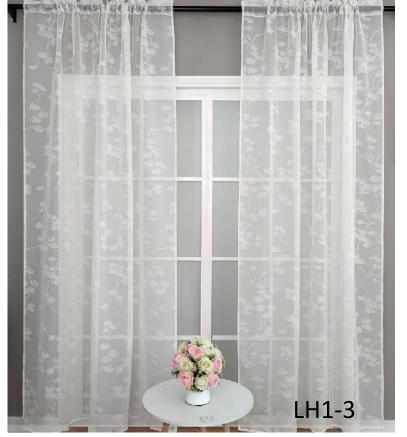

# The popularity of like linen continues 2023

can dyed different popular color or printing on these fabrics

Crude natural linen , 190gsm