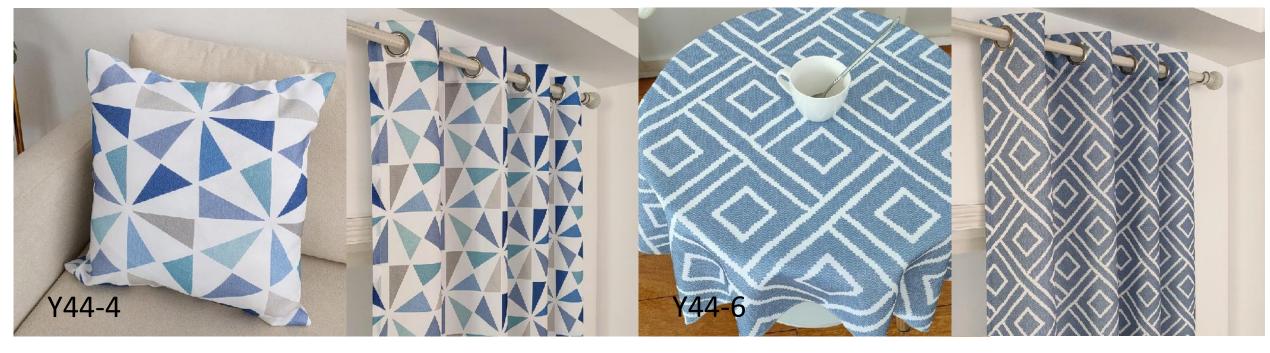

, 190gsm

















# Horizontal stripe on the same level,

is the advantage of our factory

















# Jacquard with Special fibers give the fabric a specail feel



This specail material give the curtain a very drape feel



Jacquard cutting on special fiber





Add some rough yarn like chenille, can made different styles























Through special techniques, we can cut the yarn clean in subtle places.



















Both front and back jacquard, good price and good design



















## Burn out on dolly fabrics is a fashion trends this year...



















# foam printing on dolly fabrics with many color











# XH1-2



### embroider on different fabric grond



















Printing and foam printing together





























Blackout curtain, Make different textures on the fabric, you can dye different colors, come out of different styles, is our main push this year.

> If you choose color from our color swatch, the MOQ is 200 pieces is ok









SKU-2.jpg



















SKU-9.jpg

SKU-10.jpg











Blackout velvet







## Thick jacquard with slub yarn















### SCOPE CERTIFICATE

Scope Certificate Number: 21-341327

IDFL declares that

### Hangzhou Nice Far Textile Co., Ltd.

LICENSE NUMBER 009351

Qiaotou Chen Village, Shushan Town, Xiaoshan District, Hangzhou, Zhejiang China

has been inspected and assessed according to the

### Global Recycled Standard (GRS) Version 4.0 -

and that products of the categories as mentioned below (and further specified in the appendix) conform with