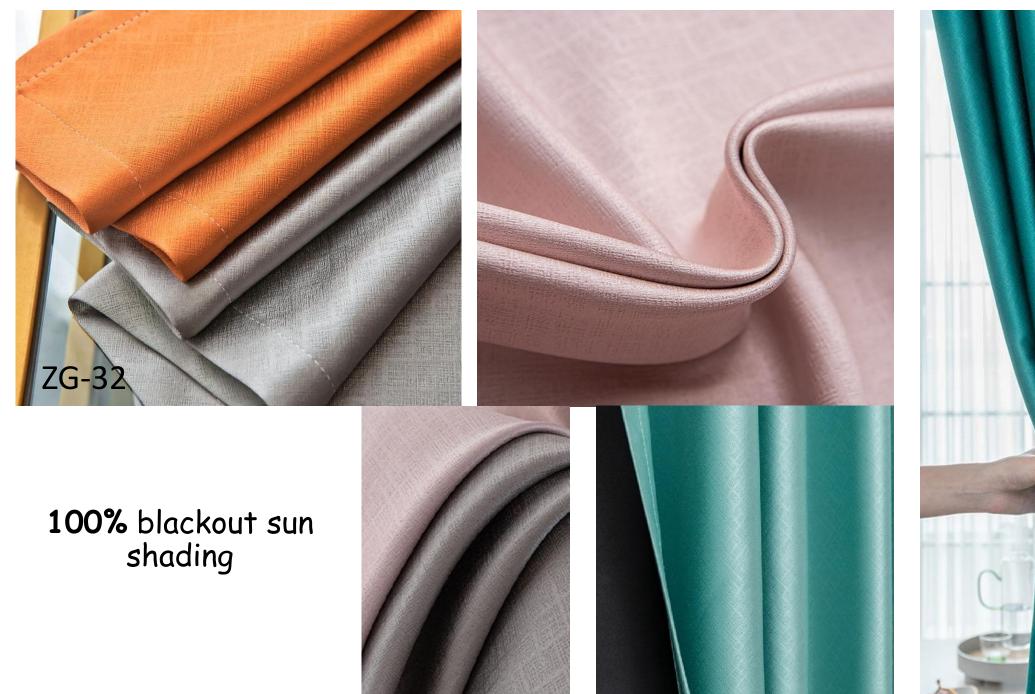

### embroider on different fabric grond

Printing and foam printing together

Blackout curtain, Make different textures on the fabric, you can dye different colors, come out of different styles, is our main push this year.

> If you choose color from our color swatch, the MOQ is 200 pieces is ok

SKU-2.jpg

SKU-9.jpg

SKU-10.jpg

Blackout velvet