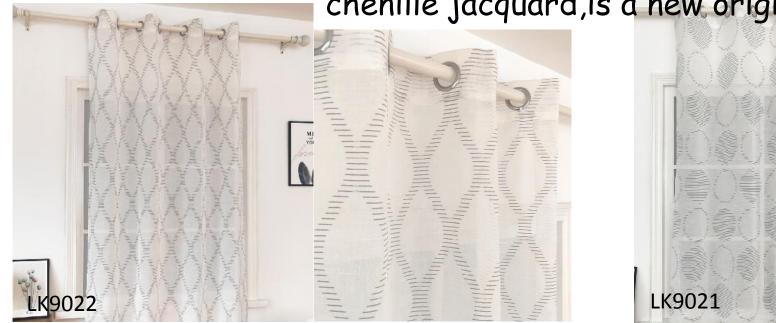

# Jacquard with Special fibers give the fabric a specail feel

This specail material give the curtain a very drape feel

Jacquard cutting on special fiber

Add some rough yarn like chenille, can made different styles

Through special techniques, we can cut the yarn clean in subtle places.

Both front and back jacquard, good price and good design