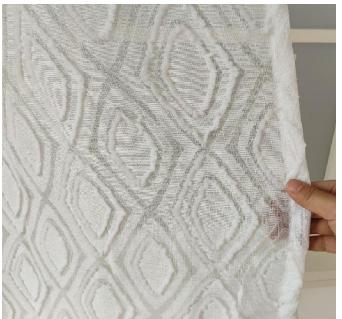

# Jacquard with Special fibers give the fabric a specail feel

This specail material give the curtain a very drape feel

Jacquard cutting on special fiber

Add some rough yarn like chenille, can made different styles

Through special techniques, we can cut the yarn clean in subtle places.

Both front and back jacquard, good price and good design