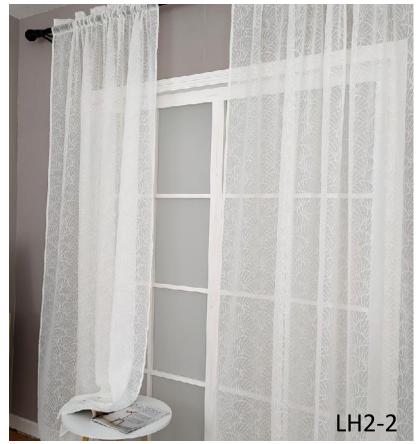

# The popularity of like linen continues 2023

can dyed different popular color or printing on these fabrics

Crude natural linen , 190gsm