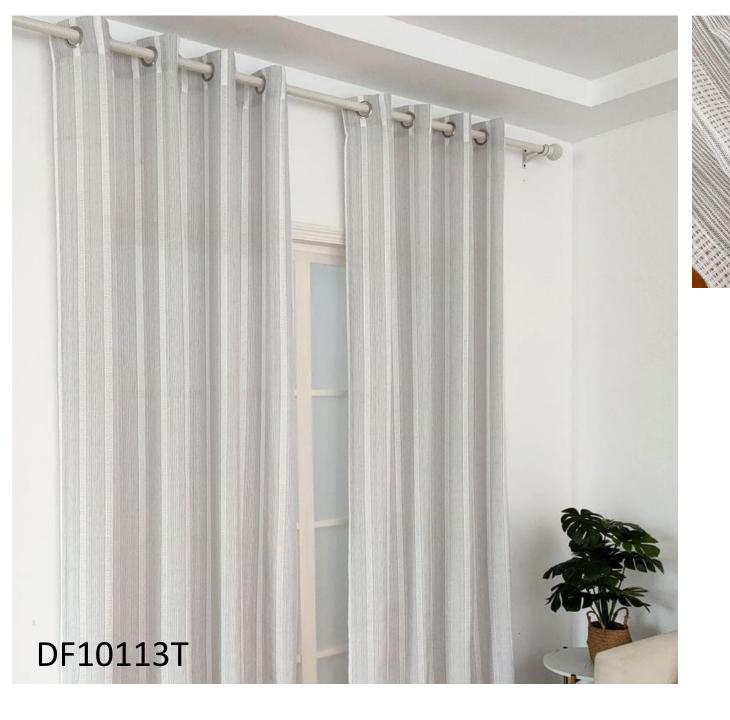

## HANGZHOU NICE FAR TEXTILE CO.,LTD

### **NEW DESIGN FOR 2023**

Contact person: Nancy Yu

Email: nancy@nicefar.com

Phone No.: +86-13588103221

We chat /whatsapp: 13588103221

# The popularity of like linen continues 2023

can dyed different popular color or printing on these fabrics









Crude natural linen , 190gsm

















# Horizontal stripe on the same level,

is the advantage of our factory

















# Jacquard with Special fibers give the fabric a specail feel



This specail material give the curtain a very drape feel



Jacquard cutting on special fiber





Add some rough yarn like chenille, can made different styles























Through special techniques, we can cut the yarn clean in subtle places.



















Both front and back jacquard, good price and good design



















## Burn out on dolly fabrics is a fashion trends this year...



















# foam printing on dolly fabrics with many color











# XH1-2



### embroider on different fabric grond



















Printing and foam printing together





























Blackout curta