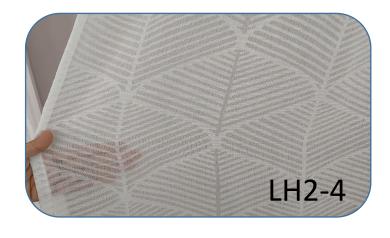

ne No.: +86-13588103221

We chat /whatsapp: 13588103221

# The popularity of like linen continues 2023

can dyed different popular color or printing on these fabrics









Crude natural linen , 190gsm

















# Horizontal stripe on the same level,

is the advantage of our factory

















# Jacquard with Special fibers give the fabric a specail feel



This specail material give the curtain a very drape feel



Jacquard cutting on special fiber





Add some rough yarn like chenille, can made different styles























Through special techniques, we can cut the yarn clean in subtle places.



















Both front and back jacquard, good price and good design



















## Burn out on dolly fabrics is a fashion trends this year...



















# foam printing on dolly fabrics with many color











# XH1-2



### embroider on different fabric grond



















Printing and foam printing together





























Blackout curtain, Make different textures on the fabric, you can dye different colors, come out of different styles, is our main push this year.

> If you choose color from our color swatch, the MOQ is 200 pieces is ok









SKU-2.jpg



















SKU-9.jpg

SKU-10.jpg











Blackout velvet







## Thick jacquard with slub yarn















### SCOPE CERTIFICATE

Scope Certificate Number: 21-341327

IDFL declares that

### Hangzhou Nice Far Textile Co., Ltd.

LICENSE NUMBER 009351

Qiaotou Chen Village, Shushan Town, Xiaoshan District, Hangzhou, Zhejiang China

has been insp