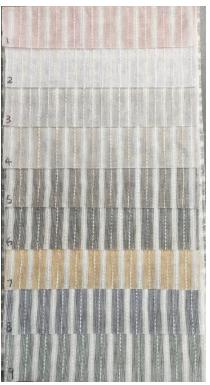

# The popularity of like linen continues 2023

can dyed different popular color or printing on these fabrics

Crude natural linen , 190gsm

# Horizontal stripe on the same level,

is the advantage of our factory