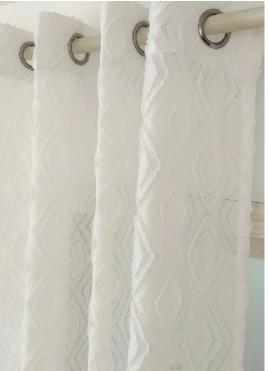

# Jacquard with Special fibers give the fabric a specail feel

This specail material give the curtain a very drape feel

Jacquard cutting on special fiber

Add some rough yarn like chenille, can made different styles

Through special techniques, we can cut the yarn clean in subtle places.

Both front and back jacquard, good price and good design