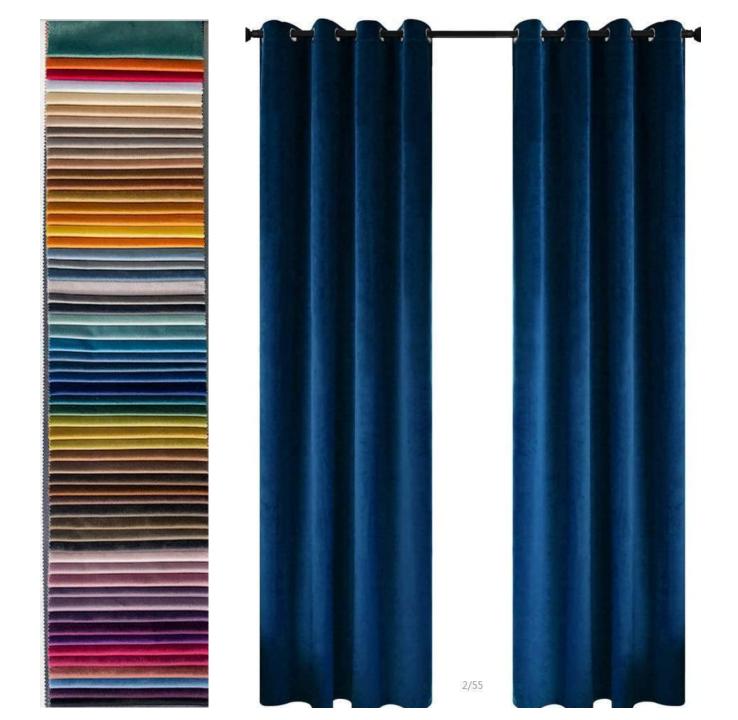

> If you choose color from our color swatch, the MOQ is 200 pieces is ok

SKU-2.jpg

SKU-9.jpg

SKU-10.jpg

Blackout velvet