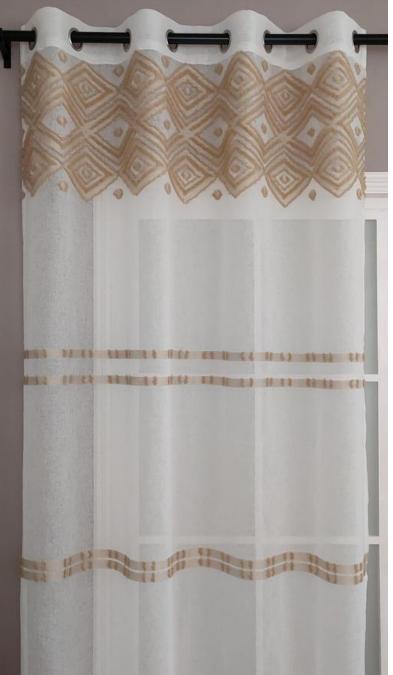

### embroider on different fabric grond

Printing and foam printing together

Blackout curtain, Make different textures on the fabric, you can dye different colors, come out of different styles, is our main push this year.