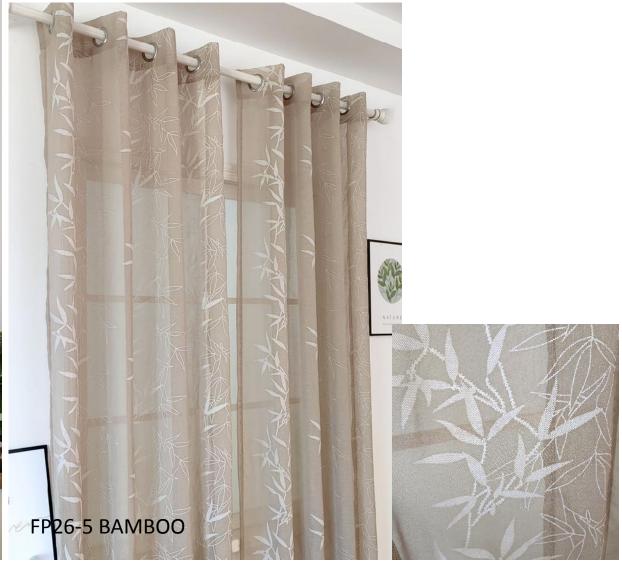

# The popularity of like linen continues 2023

can dyed different popular color or printing on these fabrics









Crude natural linen , 190gsm

















# Horizontal stripe on the same level,

is the advantage of our factory

















# Jacquard with Special fibers give the fabric a specail feel



This specail material give the curtain a very drape feel



Jacquard cutting on special fiber





Add some rough yarn like chenille, can made different styles























Through special techniques, we can cut the yarn clean in subtle places.



















Both front and back jacquard, good price and good design



















## Burn out on dolly fabrics is a fashion trends this year...



















# foam printing on dolly fabrics with many color











# XH1-2



### embroider on different fabric grond



















Printing and foam printing together





























Blackout curtain, Make different textures on the fabric, you can dye different colors, come out of different styles, is our main push this year.

> If you choose color from our color swatch, the MOQ is 200 pieces is ok









SKU-2.jpg



















SKU-9.jpg

SKU-10.jpg











Blackout velvet







## Thick jacquard with slub yarn















### SCOPE CERTIFICATE

Scope Certificate Number: 21-341327

IDFL declares that

### Hangzhou Nice Far Textile Co., Ltd.

LICENSE NUMBER 009351

Qiaotou Chen Village, Shushan Town, Xiaoshan District, Hangzhou, Zhejiang China

has been inspected and assessed according to the

### Global Recycled