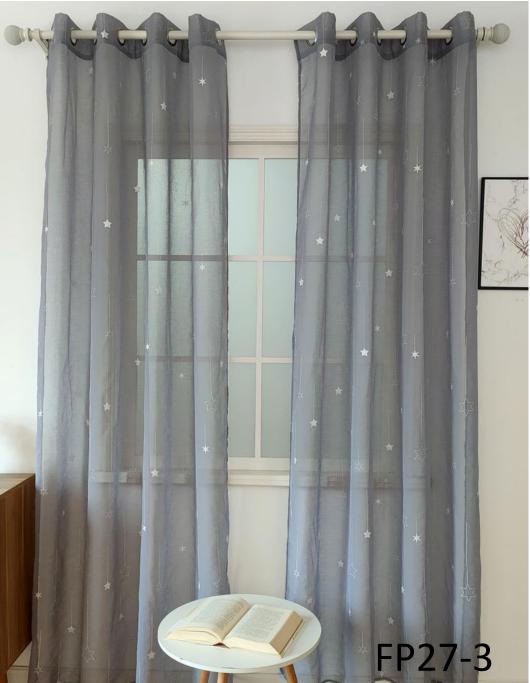

# The popularity of like linen continues 2023

can dyed different popular color or printing on these fabrics

Crude natural linen , 190gsm

# Horizontal stripe on the same level,

is the advantage of our factory