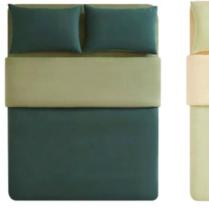

# **Bedding Set**

Our main products are beddingsets, sheets, comforters, mattress cover,blankets,carpets,pillow,towels,pet products.

# **B-BS01**

# 1.5M BED

Flat sheet : 245 x 250cm Comforter cover : 200 x 230cm Pillowcase : 48 x 74cm - 2

# **1.8M BED**

Flat sheet : 245 x 270cm Comforter cover : 200 x 240cm Pillowcase : 48 x 74cm - 2

• • •