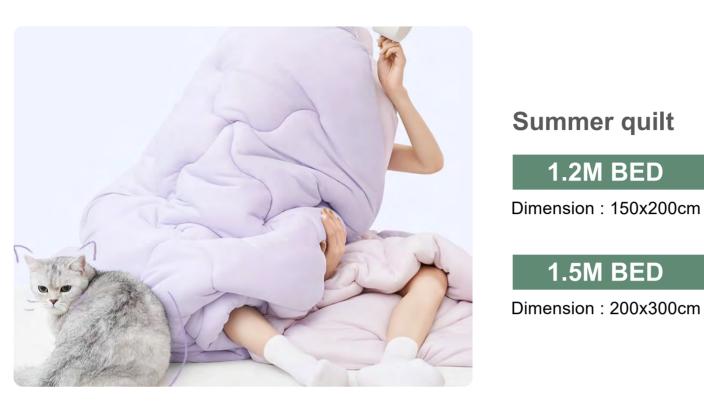

# Winter quilt

# Spring and autumn quilt

**1.2M BED** 

**1.5M BED** 

Dimension : 150x200cm

Dimension : 200x230cm

Dimension : 200x240cm

# **1.2M BED**

Dimension : 150x200cm

Dimension : 200x230cm

**1.5M BED** 

**1.8M BED** 

Dimension : 220x24cm