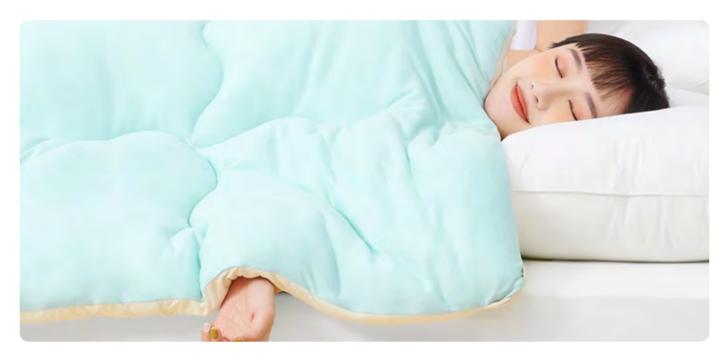

# Winter quilt

# Spring and autumn quilt

**1.2M BED** 

**1.5M BED** 

Dimension : 150x200cm

Dimension : 200x230cm

Dimension : 200x240cm

# **1.2M BED**

Dimension : 150x200cm

Dimension : 200x230cm

**1.5M BED** 

**1.8M BED** 

Dimension : 220x24cm