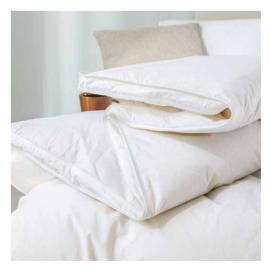

#### DUV01

Material: 173x156/80x80s 100% cotton
Filling: 90%White duck down 10% White duck feather
Making: Baffle box double stitching with 2cm wall, ribbon piping
Weight: 200gsm

## DUV02 - Hidden stitch

Material: 140x140/60x60s 100% cotton
Filling: 80% White goose down 20% white goose feather
Making: Hidden baffle box double stitching, satin piping
Weight: 200gsm