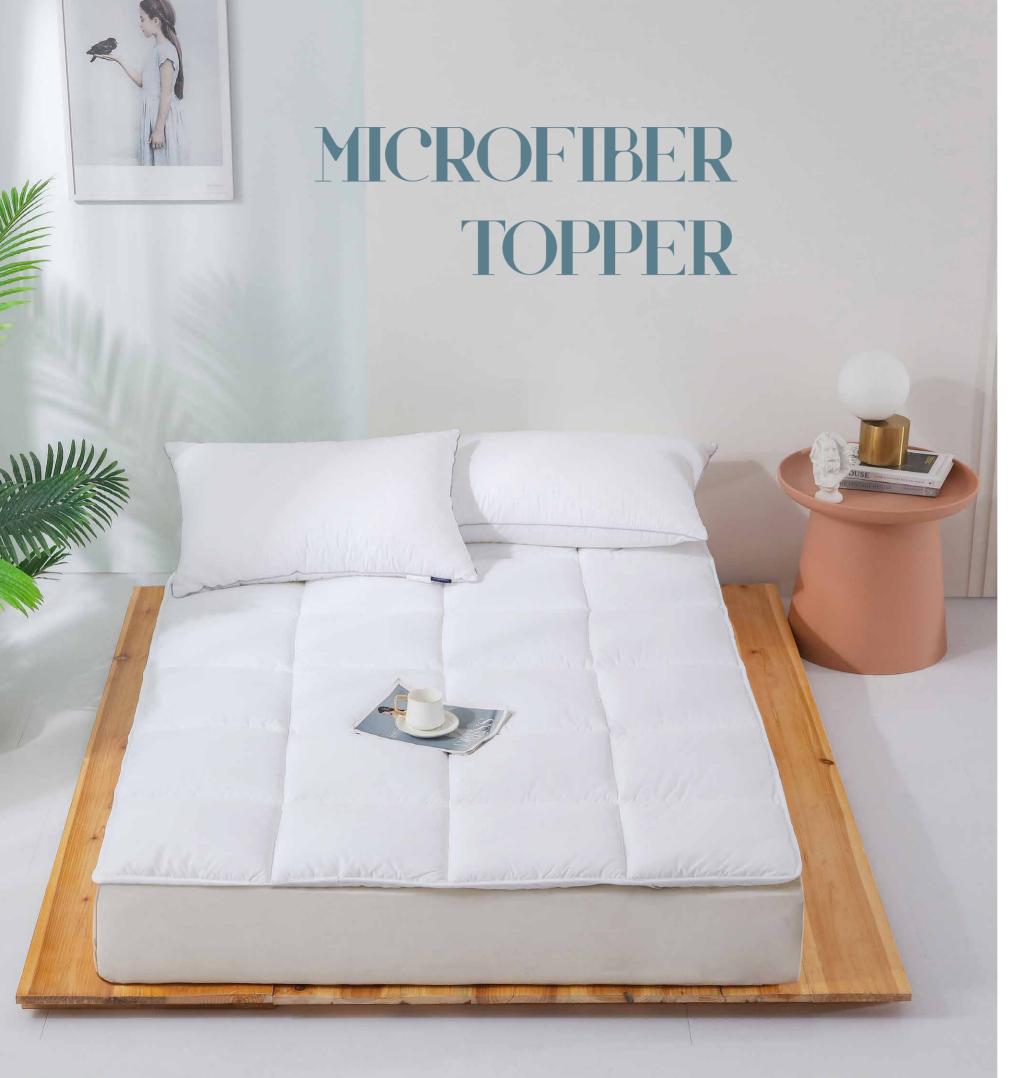

## T0P02

Material: 180T Polyester cotton
Filling: 100% microfiber
Making: Box quilting, binding, elastic with four corner
Weight: 400gsm