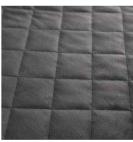

#### WEIGHTED BLANKET WITH COVER

Material: Inside: 85gsm microfiber Cover: Solid fleece

Filling: Polyester and glass
Making: Diamond quilted ,binding
Weight: 12LBS / 15LBS / 20LBS