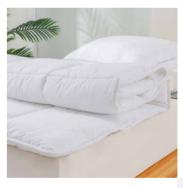

#### DUV01

Material: 173x156/80x80s 100% cotton
Filling: 90%White duck down 10% White duck feather
Making: Baffle box double stitching with 2cm wall, ribbon piping
Weight: 200gsm

## DUV03-Jacquard

Material: 173x120/60x40s 100% cotton jacquard
Filling: 80%white duck down 20%white duck feather
Making: Baffle box double stitching with 2cm wall satin piping
Weight: 250gsm

## DUV02 - Hidden stitch

Material: 140x140/60x60s 100% cotton
Filling: 80% White goose down 20% white goose feather
Making: Hidden baffle box double stitching, satin piping
Weight: 200gsm

## DUV06

Material: Microfiber peach skin white Filling: 100% microfiber Making: Double stitching, satin piping Weight: 450gsm