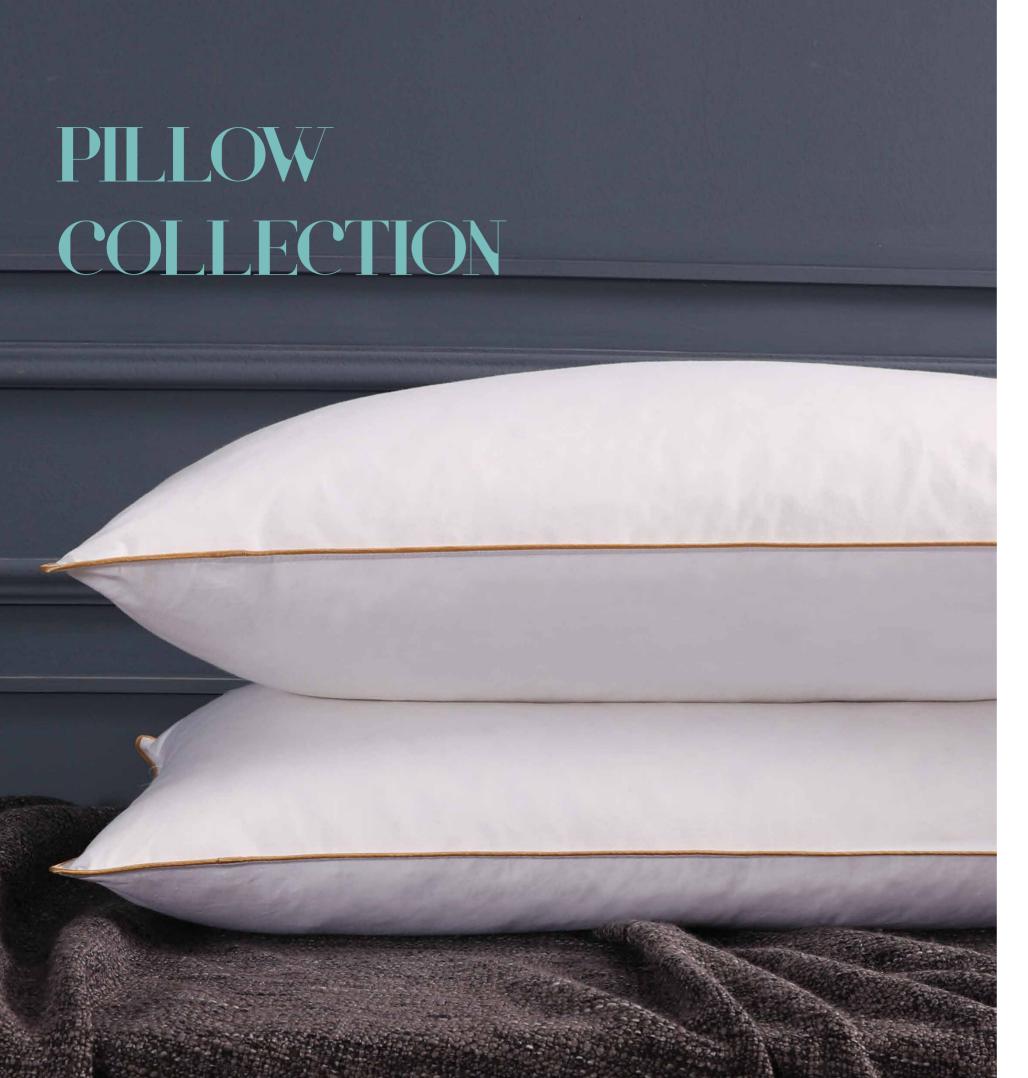

#### PILW01

Material: 173x156/80x80s 100% cotton
Filling: 90% white goose down 10% white goose feather
Making: Double stitching ribbon piping
Weight: 700g
Size: 74x48+2cm

## PILW02

Material: 140x140/60x60s 100% cotton
Filling: 80%white duck down 20% white duck feather
Making: Double stitching ribbon piping
Weight: 700g
Size: 74x48cm

## PILW03

Material: 133x100/40x40s 100% cotton
Filling: 90% White duck feather 10% white duck down
Making: Double stitching self piping
Weight: 900g
Size: 74x48cm

## PILW04

Material: 233T polyester & cotton
Filling: 100% feather
Making: Double stitching, self piping
Weight: 900g
Size: 74x48cm

## PILW05-Box pillow

Material: Microfiber peach skin white
Filling: Microfiber
Making: Double stitching,5cm wall
satin piping
Weight: 1000g
Size: 74x48+5cm

## PILW06

Material: 133x100/40x40s 100%cotton
Filling: 100% white duck feather
Making: Double stitching, satin piping
Weight: 1650g
Size: 75x40+36cm