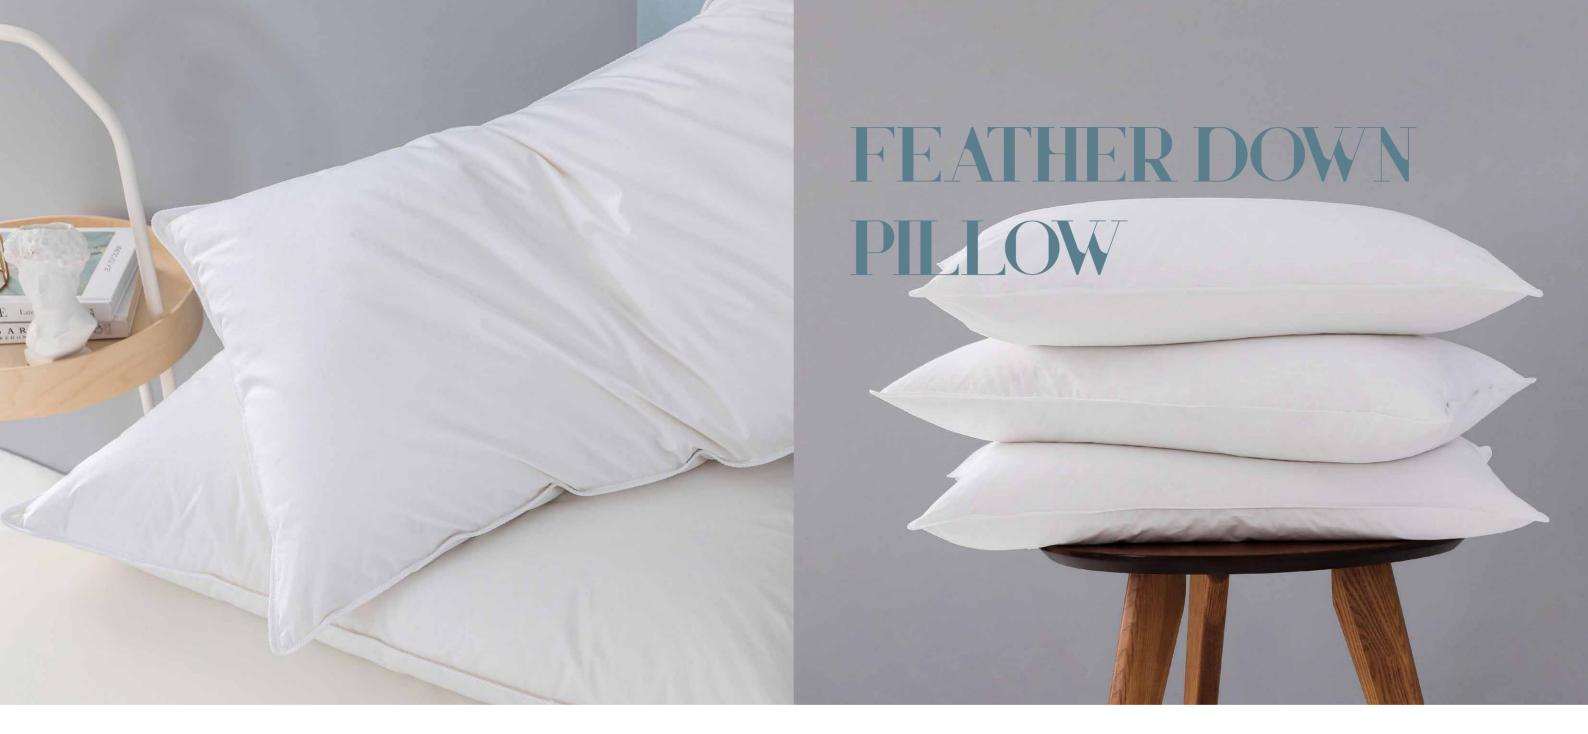

## PILW03

Material: 133x100/40x40s 100% cotton
Filling: 90% White duck feather 10% white duck down
Making: Double stitching self piping
Weight: 900g
Size: 74x48cm

## PILW04

Material: 233T polyester & cotton
Filling: 100% feather
Making: Double stitching, self piping
Weight: 900g
Size: 74x48cm