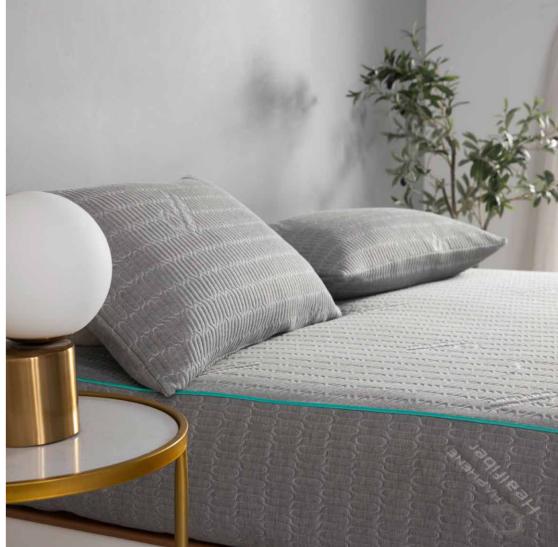

## MP01- Graphene

Material: Top: 430G/M2 33%Viscose/66% Polyester, F.R. treatment: Reverse: 150g/m2 Mesh
Making: 25cm side wall, Green Pipe, zipper at bottom

The bedding specialist

Hangzhou Baosiyi Textile Co., Ltd. | ADD.:Jinlinhu Village, Suoqian Town, Xiaoshan District, Hangzhou, China 311254 | FAX.:+86-571-5718 2819 | E-mail:Info@xjbedding.com