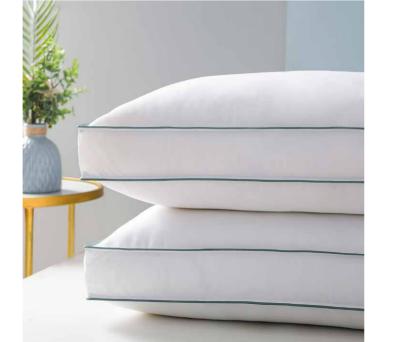

#### PILW01

Material: 173x156/80x80s 100% cotton
Filling: 90% white goose down 10% white goose feather
Making: Double stitching ribbon piping
Weight: 700g
Size: 74x48+2cm

## PILW02

Material: 140x140/60x60s 100% cotton
Filling: 80%white duck down 20% white duck feather
Making: Double stitching ribbon piping
Weight: 700g
Size: 74x48cm

## PILW03

Material: 133x100/40x40s 100% cotton
Filling: 90% White duck feather 10% white duck down
Making: Double stitching self piping
Weight: 900g
Size: 74x48cm