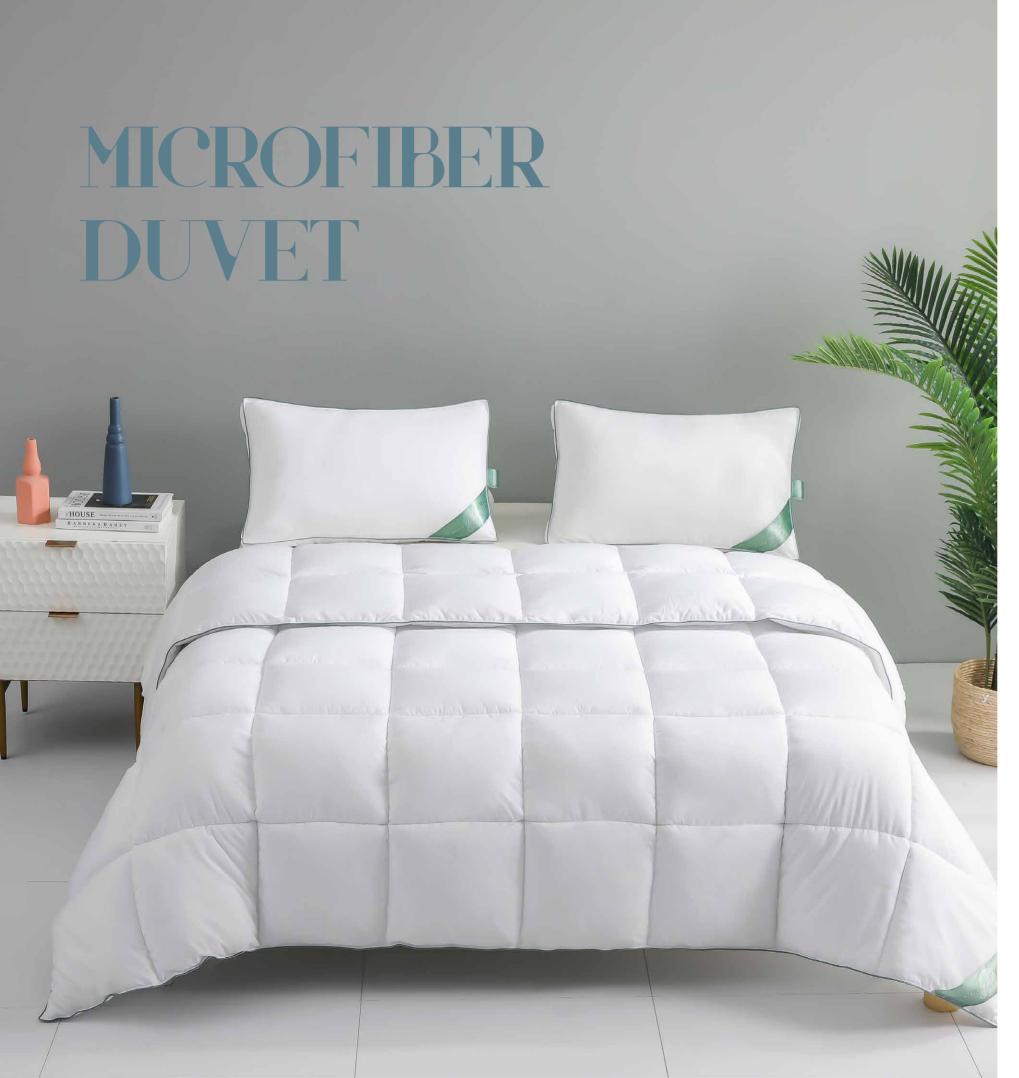

## DUV06

Material: Microfiber peach skin white Filling: 100% microfiber Making: Double stitching, satin piping Weight: 450gsm