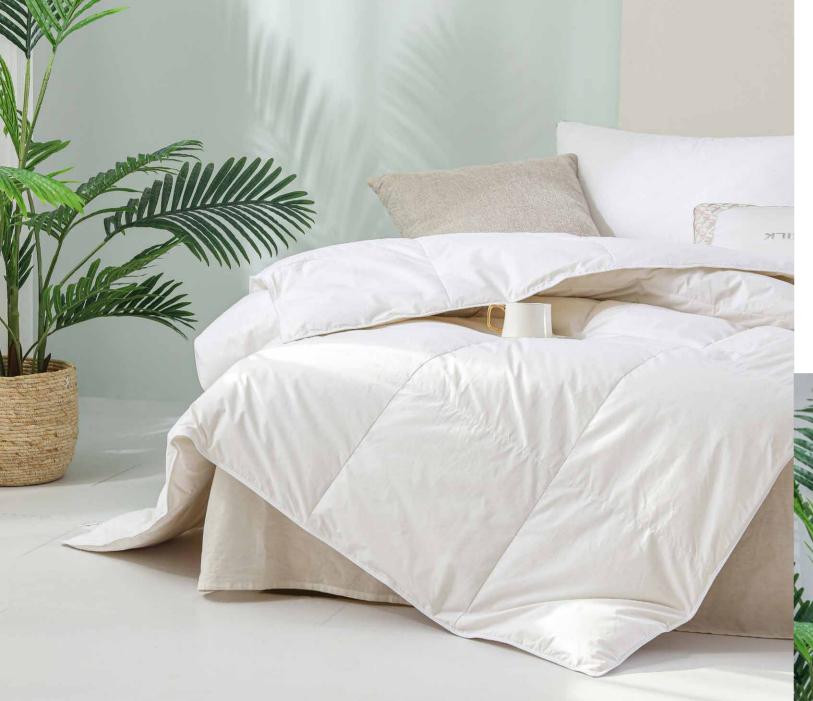

## DUV03-Jacquard

Material: 173x120/60x40s 100% cotton jacquard
Filling: 80%white duck down 20%white duck feather
Making: Baffle box double stitching with 2cm wall satin piping
Weight: 250gsm

## DUV06

Material: Microfiber peach skin white Filling: 100% microfiber Making: Double stitching, satin piping Weight: 450gsm