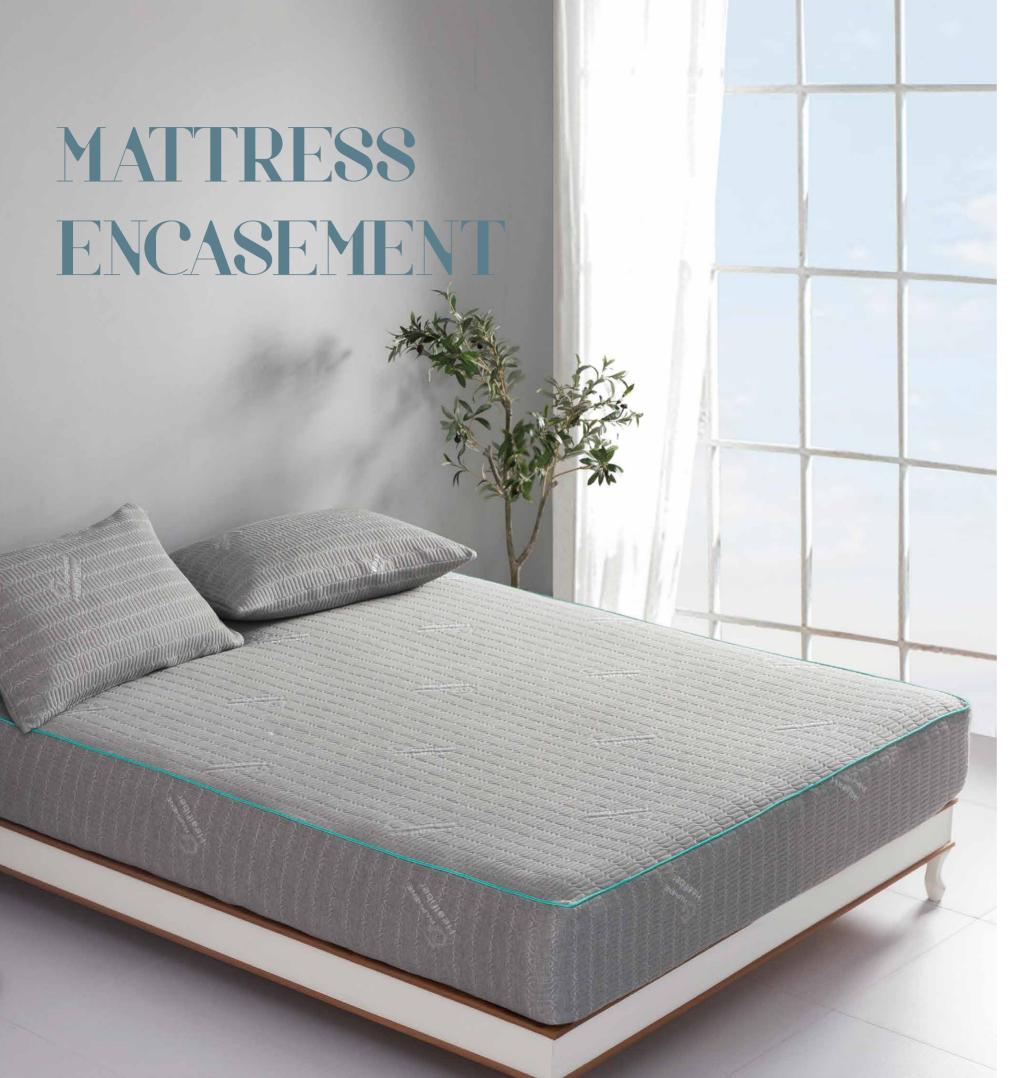

## MP01- Graphene

Material: Top: 430G/M2 33%Viscose/66% Polyester, F.R. treatment: Reverse: 150g/m2 Mesh
Making: 25cm side wall, Green Pipe, zipper at bottom

The bedding specialist

Hangzhou Baosiyi Textile Co., Ltd. | ADD.:Jinlinhu Village, Suoqian Town, Xiaoshan District, Hangzhou, China 311254 | FAX.:+86-571-5718 2819 | E-mail:Info@xjbedding.com