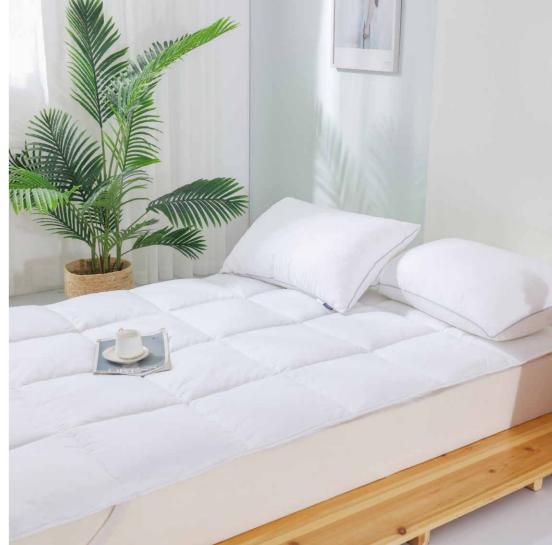

#### PILW01

Material: 173x156/80x80s 100% cotton
Filling: 90% white goose down 10% white goose feather
Making: Double stitching ribbon piping
Weight: 700g
Size: 74x48+2cm

## PILW02

Material: 140x140/60x60s 100% cotton
Filling: 80%white duck down 20% white duck feather
Making: Double stitching ribbon piping
Weight: 700g
Size: 74x48cm

## PILW03

Material: 133x100/40x40s 100% cotton
Filling: 90% White duck feather 10% white duck down
Making: Double stitching self piping
Weight: 900g
Size: 74x48cm

## PILW04

Material: 233T polyester & cotton
Filling: 100% feather
Making: Double stitching, self piping
Weight: 900g
Size: 74x48cm

## PILW05-Box pillow

Material: Microfiber peach skin white
Filling: Microfiber
Making: Double stitching,5cm wall
satin piping
Weight: 1000g
Size: 74x48+5cm

## PILW06

Material: 133x100/40x40s 100%cotton
Filling: 100% white duck feather
Making: Double stitching, satin piping
Weight: 1650g
Size: 75x40+36cm