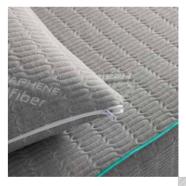

## MP01- Graphene

Material: Top: 430G/M2 33%Viscose/66% Polyester, F.R. treatment: Reverse: 150g/m2 Mesh
Making: 25cm side wall, Green Pipe, zipper at bottom

The bedding specialist

Hangzhou Baosiyi Textile Co., Ltd. | ADD.:Jinlinhu Village, Suoqian Town, Xiaoshan District, Hangzhou, China 311254 | FAX.:+86-571-5718 2819 | E-mail:Info@xjbedding.com