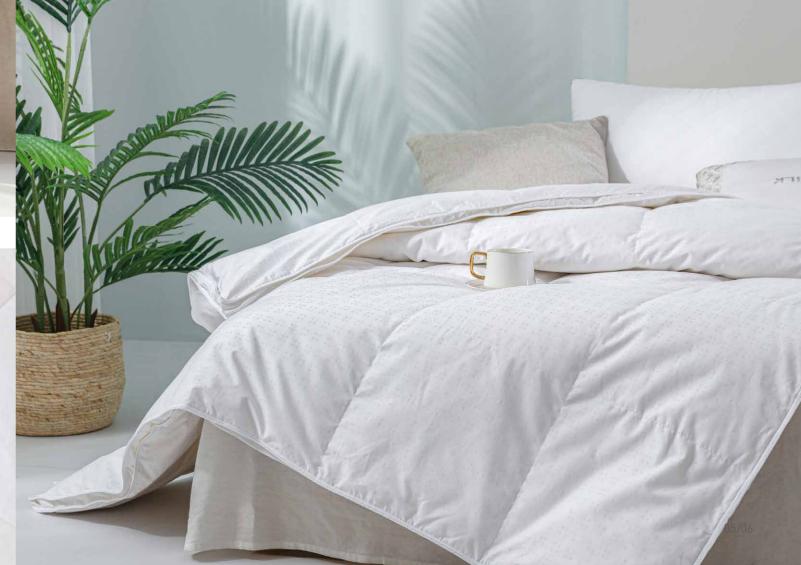

#### DUV01

Material: 173x156/80x80s 100% cotton
Filling: 90%White duck down 10% White duck feather
Making: Baffle box double stitching with 2cm wall, ribbon piping
Weight: 200gsm

## DUV02 - Hidden stitch

Material: 140x140/60x60s 100% cotton
Filling: 80% White goose down 20% white goose feather
Making: Hidden baffle box double stitching, satin piping
Weight: 200gsm