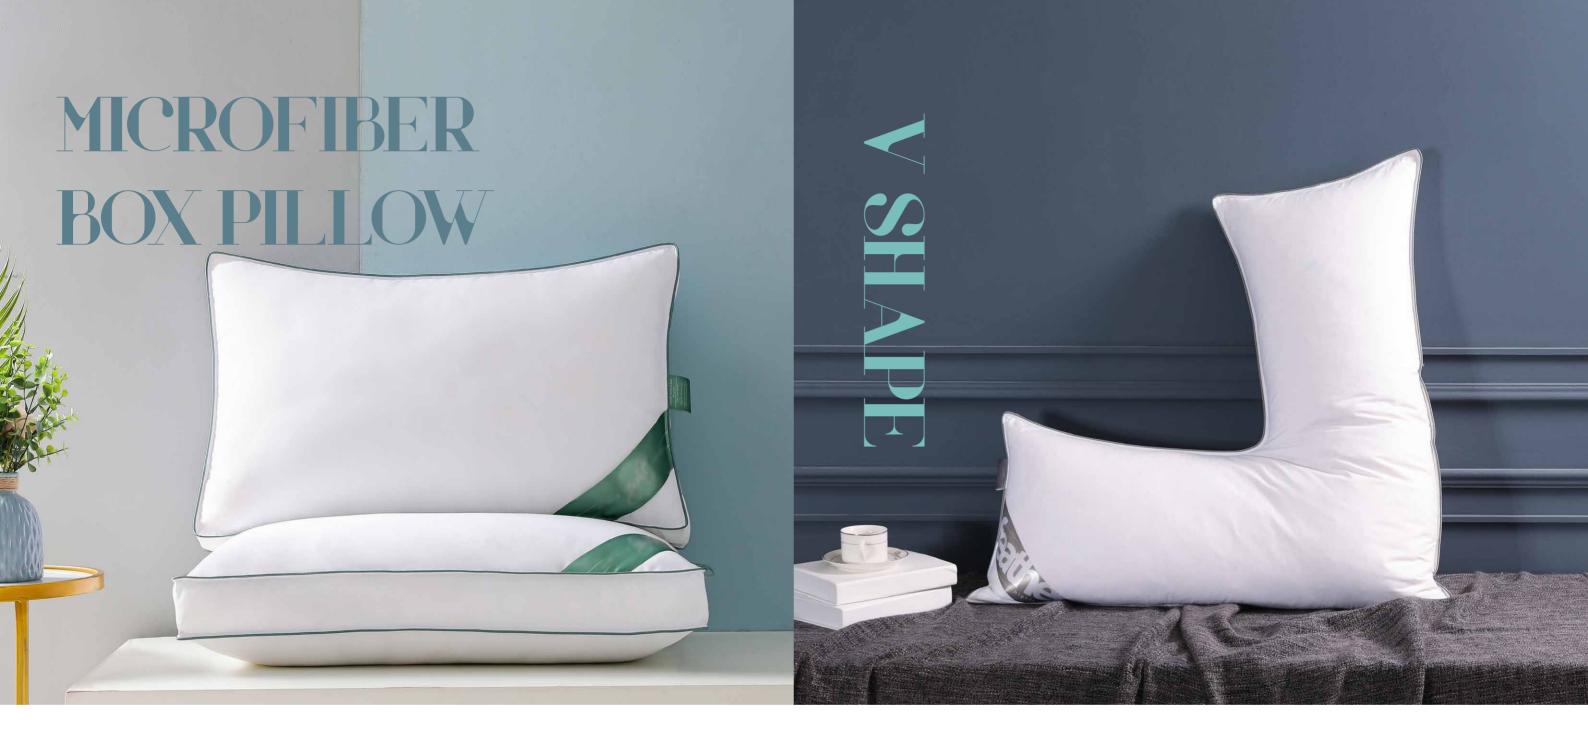

## PILW05-Box pillow

Material: Microfiber peach skin white
Filling: Microfiber
Making: Double stitching,5cm wall
satin piping
Weight: 1000g
Size: 74x48+5cm