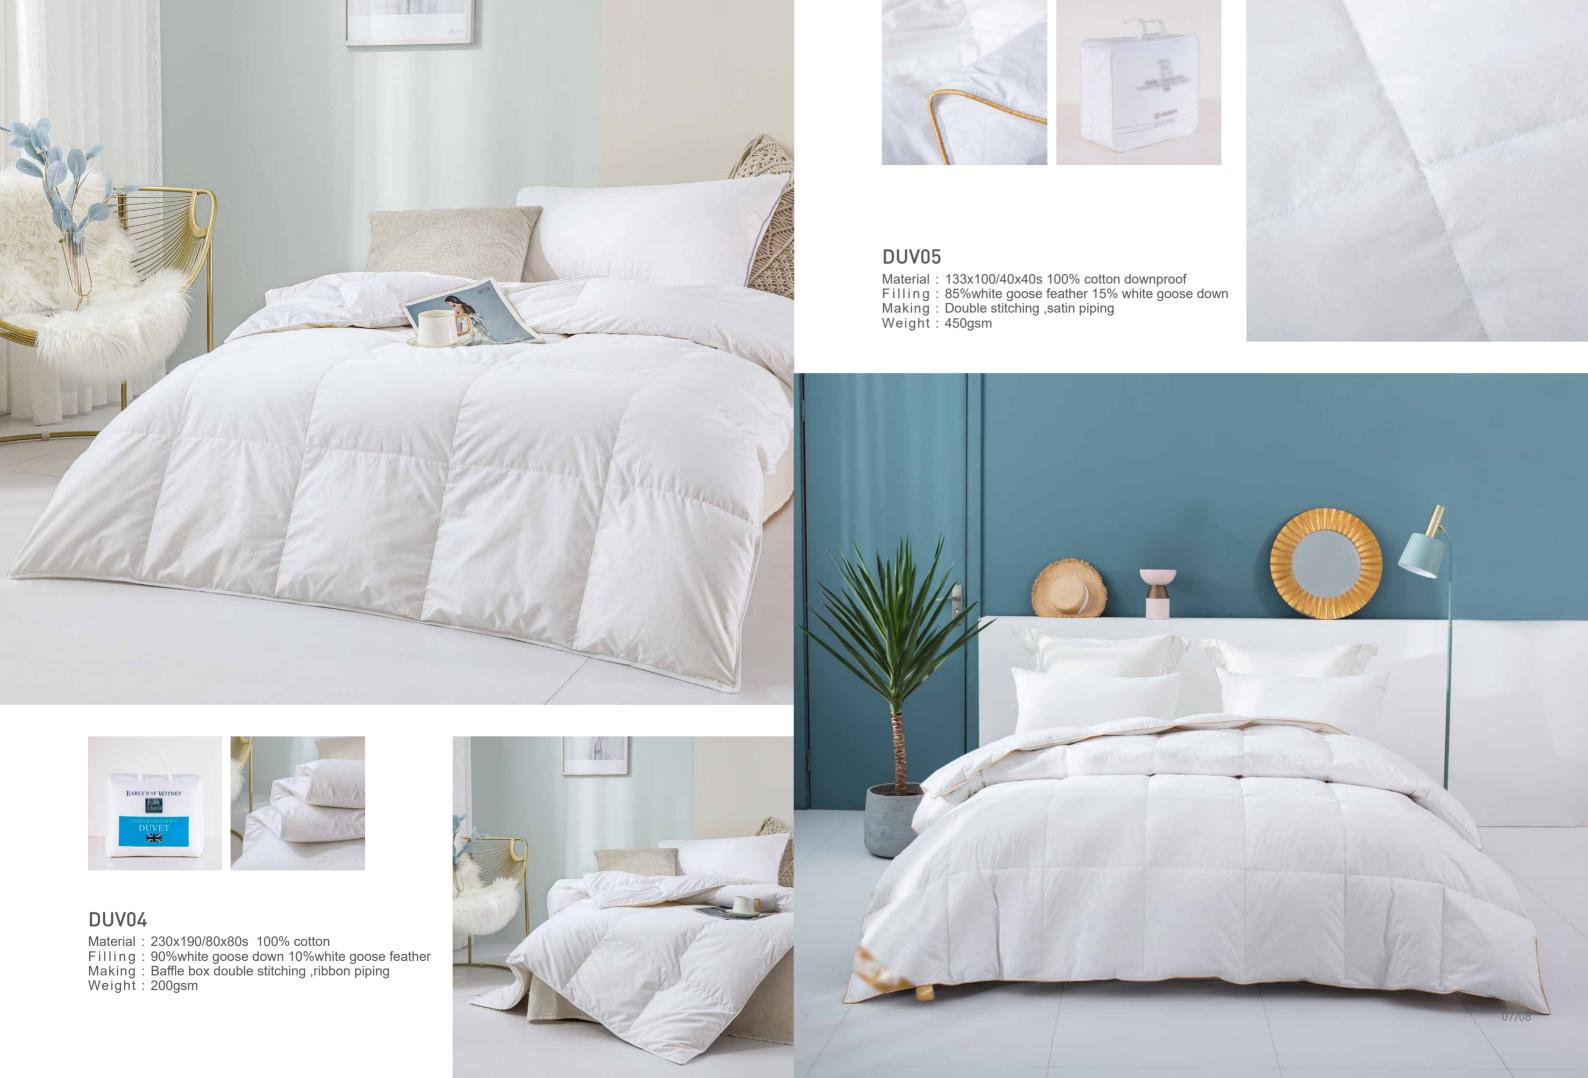

#### DUV01

Material: 173x156/80x80s 100% cotton
Filling: 90%White duck down 10% White duck feather
Making: Baffle box double stitching with 2cm wall, ribbon piping
Weight: 200gsm

## DUV03-Jacquard

Material: 173x120/60x40s 100% cotton jacquard
Filling: 80%white duck down 20%white duck feather
Making: Baffle box double stitching with 2cm wall satin piping
Weight: 250gsm

## DUV02 - Hidden stitch

Material: 140x140/60x60s 100% cotton
Filling: 80% White goose down 20% white goose feather
Making: Hidden baffle box double stitching, satin piping
Weight: 200gsm

## DUV06

Material: Microfiber peach skin white Filling: 100% microfiber Making: Double stitching, satin piping Weight: 450gsm