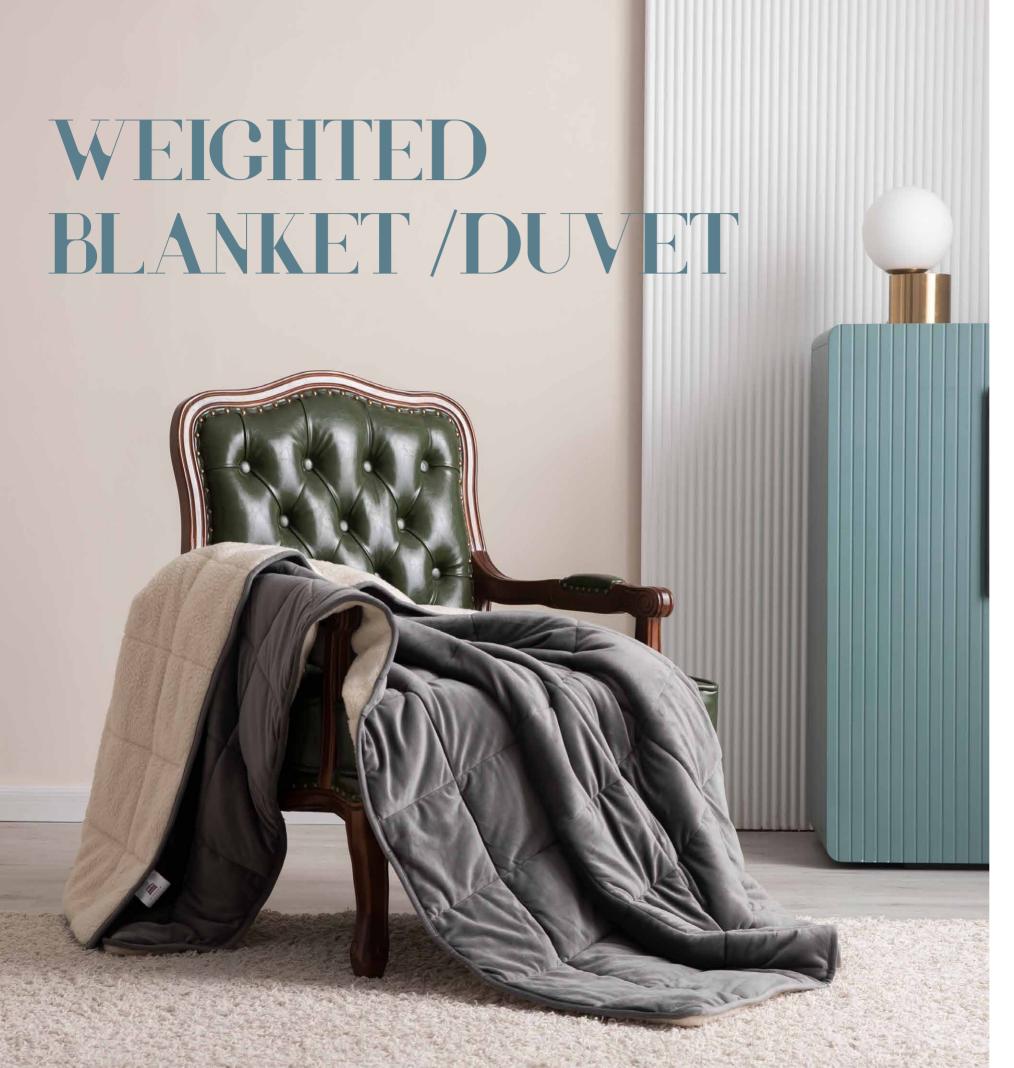

#### WEIGHTED BLANKET WITH COVER

Material: Inside: 85gsm microfiber Cover: Solid fleece

Filling: Polyester and glass
Making: Diamond quilted ,binding
Weight: 12LBS / 15LBS / 20LBS

# DEEP PRESSURE

•It is designed according to about 10% of humum weight, which can help the sleeping in health.

•Weight mainly around 12lbs to 20lbs. It provides a stimulation which called "Deep Pressure Touch", will be beneficial to ease the anxiety and relex the mind.