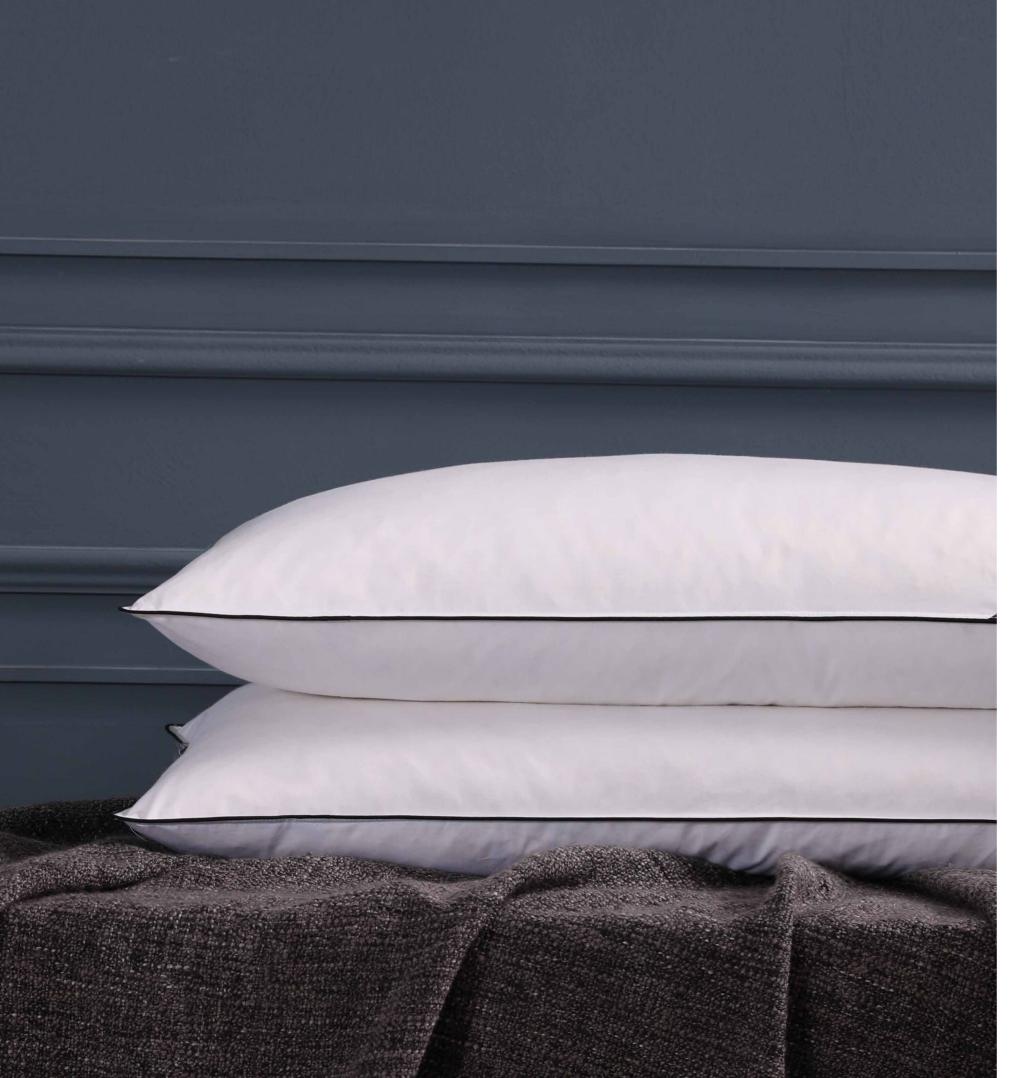

#### PILW01

Material: 173x156/80x80s 100% cotton
Filling: 90% white goose down 10% white goose feather
Making: Double stitching ribbon piping
Weight: 700g
Size: 74x48+2cm

## PILW02

Material: 140x140/60x60s 100% cotton
Filling: 80%white duck down 20% white duck feather
Making: Double stitching ribbon piping
Weight: 700g
Size: 74x48cm

## PILW03

Material: 133x100/40x40s 100% cotton
Filling: 90% White duck feather 10% white duck down
Making: Double stitching self piping
Weight: 900g
Size: 74x48cm