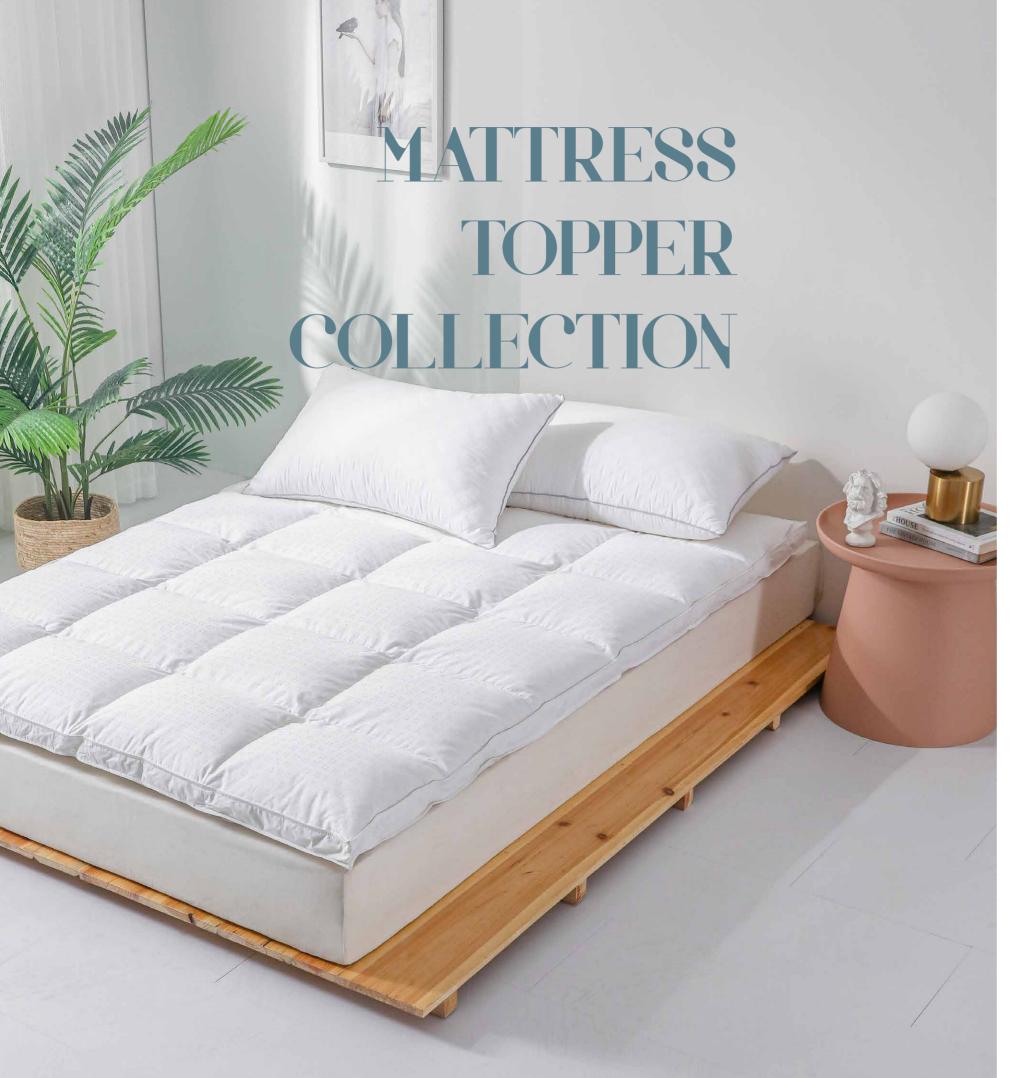

## TOP01-2 Chamber

Material: Top:173x120/60x40s 100% cotton jacquard
Lining:133X100/40X40s 100%cotton
Bottom&wall:133x100/40x40s 100%cotton with F.R
Filling: Top: 80%white duck down 20%white duck feather
Bottom: 100% white duck feather

Making: Baffle box double stitching,5cm wall, self piping with elastic four corner

Weight: 200gsm+2000gsm

## T0P02

Material: 180T Polyester cotton
Filling: 100% microfiber
Making: Box quilting, binding, elastic with four corner
Weight: 400gsm