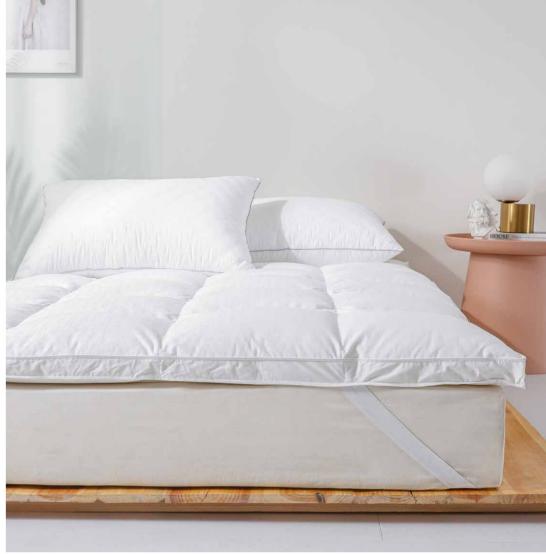

## T0P02

Material: 180T Polyester cotton
Filling: 100% microfiber
Making: Box quilting, binding, elastic with four corner
Weight: 400gsm