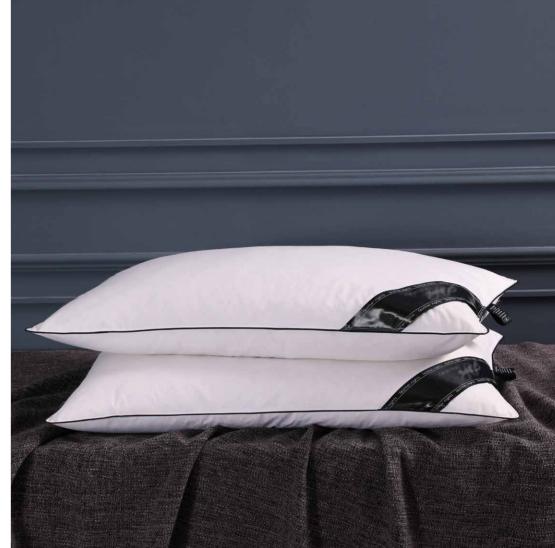

#### PILW01

Material: 173x156/80x80s 100% cotton
Filling: 90% white goose down 10% white goose feather
Making: Double stitching ribbon piping
Weight: 700g
Size: 74x48+2cm

## PILW02

Material: 140x140/60x60s 100% cotton
Filling: 80%white duck down 20% white duck feather
Making: Double stitching ribbon piping
Weight: 700g
Size: 74x48cm

## PILW03

Material: 133x100/40x40s 100% cotton
Filling: 90% White duck feather 10% white duck down
Making: Double stitching self piping
Weight: 900g
Size: 74x48cm