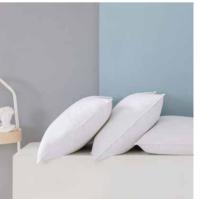

#### PILW01

Material: 173x156/80x80s 100% cotton
Filling: 90% white goose down 10% white goose feather
Making: Double stitching ribbon piping
Weight: 700g
Size: 74x48+2cm

## PILW02

Material: 140x140/60x60s 100% cotton
Filling: 80%white duck down 20% white duck feather
Making: Double stitching ribbon piping
Weight: 700g
Size: 74x48cm

## PILW03

Material: 133x100/40x40s 100% cotton
Filling: 90% White duck feather 10% white duck down
Making: Double stitching self piping
Weight: 900g
Size: 74x48cm