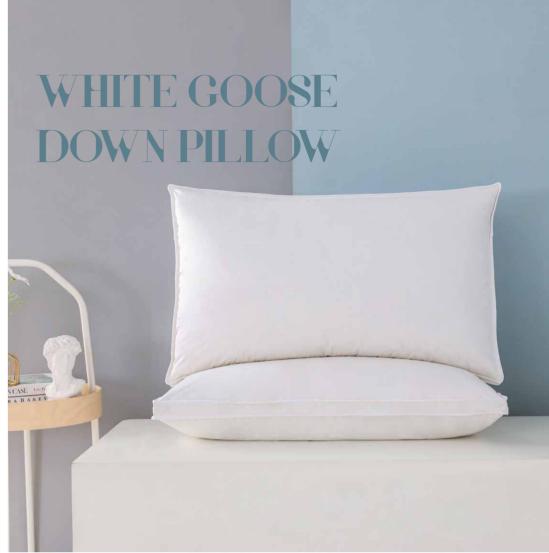

#### PILW01

Material: 173x156/80x80s 100% cotton
Filling: 90% white goose down 10% white goose feather
Making: Double stitching ribbon piping
Weight: 700g
Size: 74x48+2cm