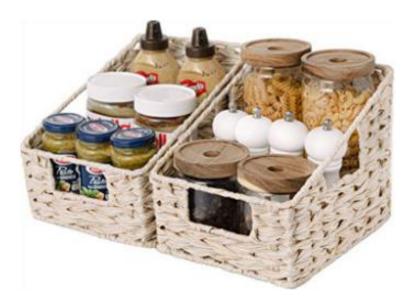

e cleaning process that guarantees hypoallergenic comfort. Machine washable.







#### **Woven Throw & Blankets** cotton, linen, polyester, acrylic



**BED ROOM** 





#### **Knit Throw & Blankets** polyester, acrylic, wool



**BED ROOM** 





### **Basic Cushion Covers** textured, yarn-dyed, jacquard, stripes, detail edges









**BED ROOM** 











#### **Decorative Cushion Covers** stitching, quilting, lace, crochet, trims, ruffles



















#### **Shaped Kids Cushions** soft knit, plush, crafts,







#### **Table Cloths** cotton prints, detailed edge



**KITCHEN ROOM** 



#### Placemat

#### washed linen, straw, detailed edges,



**KITCHEN ROOM** 





#### **Chair Pad** stripe linen, cotton



**KITCHEN ROOM** 





#### **Basket Storage** wicker















### Folded Storage poly fabric













#### **Contact:**

<u>mx@baltex.cn</u> +86 21 65076135 #3-201, No.988, Pingliang road, 200082, Shanghai, China

http://www.baltex.cn Heimtextil2024 Hall10.1A69C