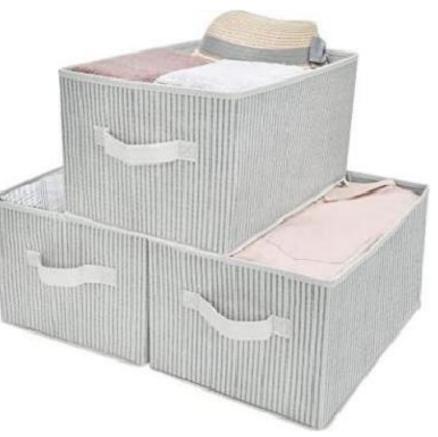

ergenic comfort. Machine washable.







#### **Woven Throw & Blankets** cotton, linen, polyester, acrylic



**BED ROOM** 





#### **Knit Throw & Blankets** polyester, acrylic, wool



**BED ROOM** 





### **Basic Cushion Covers** textured, yarn-dyed, jacquard, stripes, detail edges









**BED ROOM** 











#### **Decorative Cushion Covers** stitching, quilting, lace, crochet, trims, ruffles



















#### **Shaped Kids Cushions** soft knit, plush, crafts,







#### **Table Cloths** cotton prints, detailed edge



**KITCHEN ROOM** 



#### Placemat

#### washed linen, straw, detailed edges,



**KITCHEN ROOM** 





#### **Chair Pad** stripe linen, cotton



**KITCHEN ROOM** 





#### **Basket Storage** wicker















### Folded Storage poly fabric













#### **Contact:**

<u>mx@baltex.cn</u> +86 21 65076135 #3-201, No.988, Pingliang road, 200082, Shanghai, China

http://www.baltex.cn Heimtextil2024 Hall10.1A69C