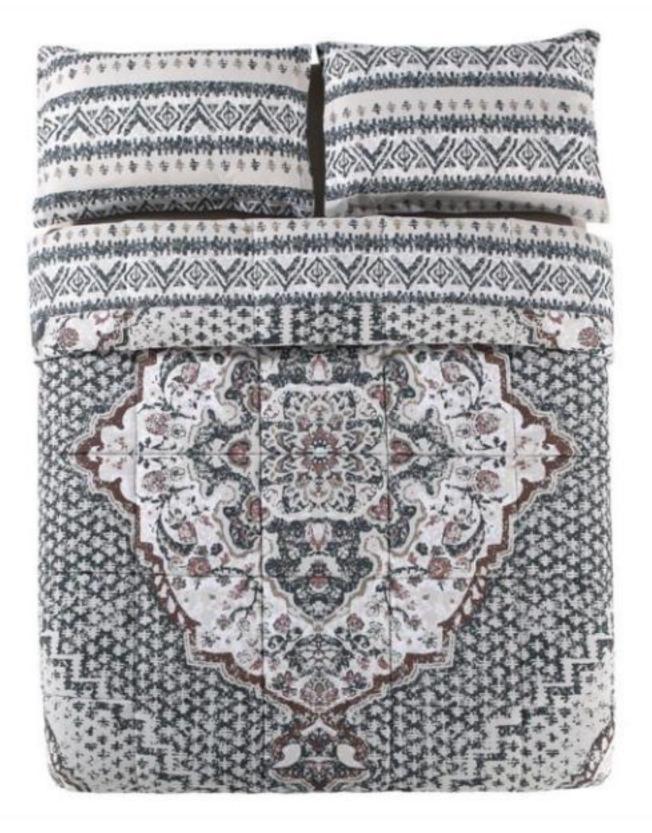

### **Stone Washed Quilts** light weight cotton, voile, waffle

### **Machine Stitching Quilts** satin, matte satin, cotton sateen,