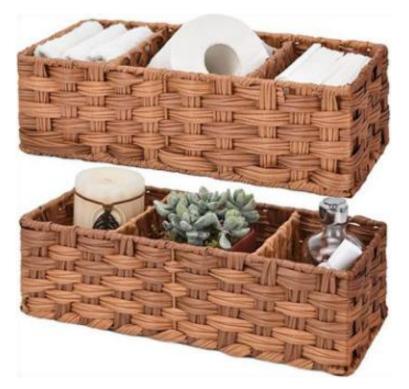

usive cleaning process that guarantees hypoallergenic comfort. Machine washable.







#### **Woven Throw & Blankets** cotton, linen, polyester, acrylic



**BED ROOM** 





#### **Knit Throw & Blankets** polyester, acrylic, wool



**BED ROOM** 





### **Basic Cushion Covers** textured, yarn-dyed, jacquard, stripes, detail edges









**BED ROOM** 











#### **Decorative Cushion Covers** stitching, quilting, lace, crochet, trims, ruffles



















#### **Shaped Kids Cushions** soft knit, plush, crafts,







#### **Table Cloths** cotton prints, detailed edge



**KITCHEN ROOM** 



#### Placemat

#### washed linen, straw, detailed edges,



**KITCHEN ROOM** 





#### **Chair Pad** stripe linen, cotton



**KITCHEN ROOM** 





#### **Basket Storage** wicker















### Folded Storage poly fabric













#### **Contact:**

<u>mx@baltex.cn</u> +86 21 65076135 #3-201, No.988, Pingliang road, 200082, Shanghai, China

http://www.baltex.cn Heimtextil2024 Hall10.1A69C