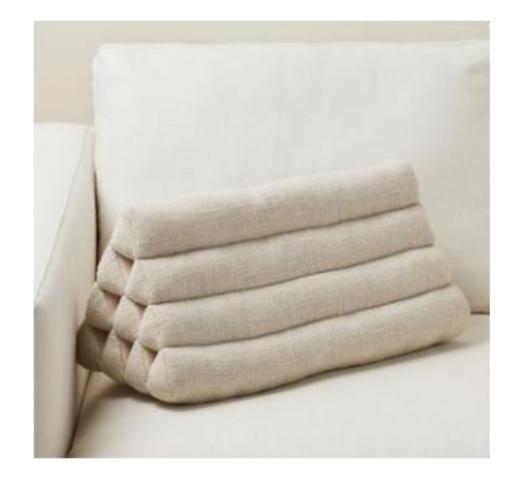

### **Basic Cushion Covers** textured, yarn-dyed, jacquard, stripes, detail edges

**BED ROOM** 