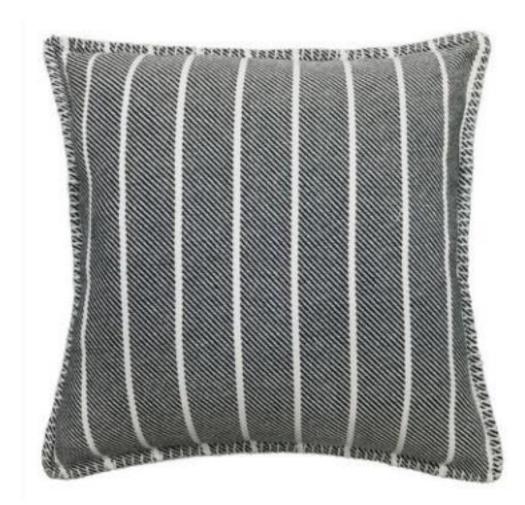

### **Basic Cushion Covers** textured, yarn-dyed, jacquard, stripes, detail edges

**BED ROOM** 