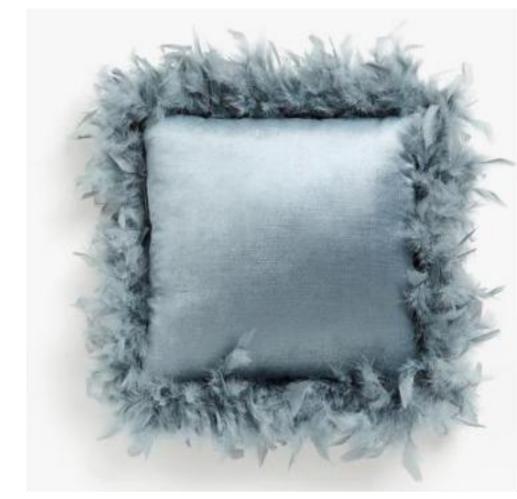

#### **Decorative Cushion Covers** stitching, quilting, lace, crochet, trims, ruffles