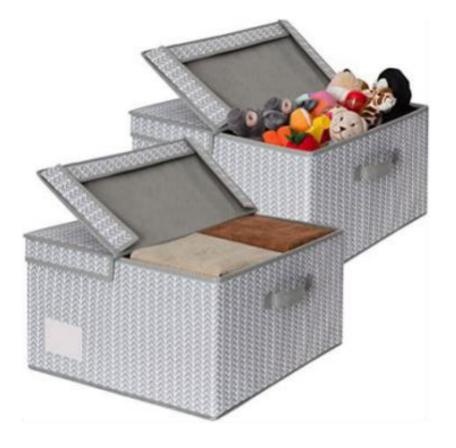

llergenic comfort. Machine washable.







#### **Woven Throw & Blankets** cotton, linen, polyester, acrylic



**BED ROOM** 





#### **Knit Throw & Blankets** polyester, acrylic, wool



**BED ROOM** 





### **Basic Cushion Covers** textured, yarn-dyed, jacquard, stripes, detail edges









**BED ROOM** 











#### **Decorative Cushion Covers** stitching, quilting, lace, crochet, trims, ruffles



















#### **Shaped Kids Cushions** soft knit, plush, crafts,







#### **Table Cloths** cotton prints, detailed edge



**KITCHEN ROOM** 



#### Placemat

#### washed linen, straw, detailed edges,



**KITCHEN ROOM** 





#### **Chair Pad** stripe linen, cotton



**KITCHEN ROOM** 





#### **Basket Storage** wicker















### Folded Storage poly fabric













#### **Contact:**

<u>mx@baltex.cn</u> +86 21 65076135 #3-201, No.988, Pingliang road, 200082, Shanghai, China

http://www.baltex.cn Heimtextil2024 Hall10.1A69C