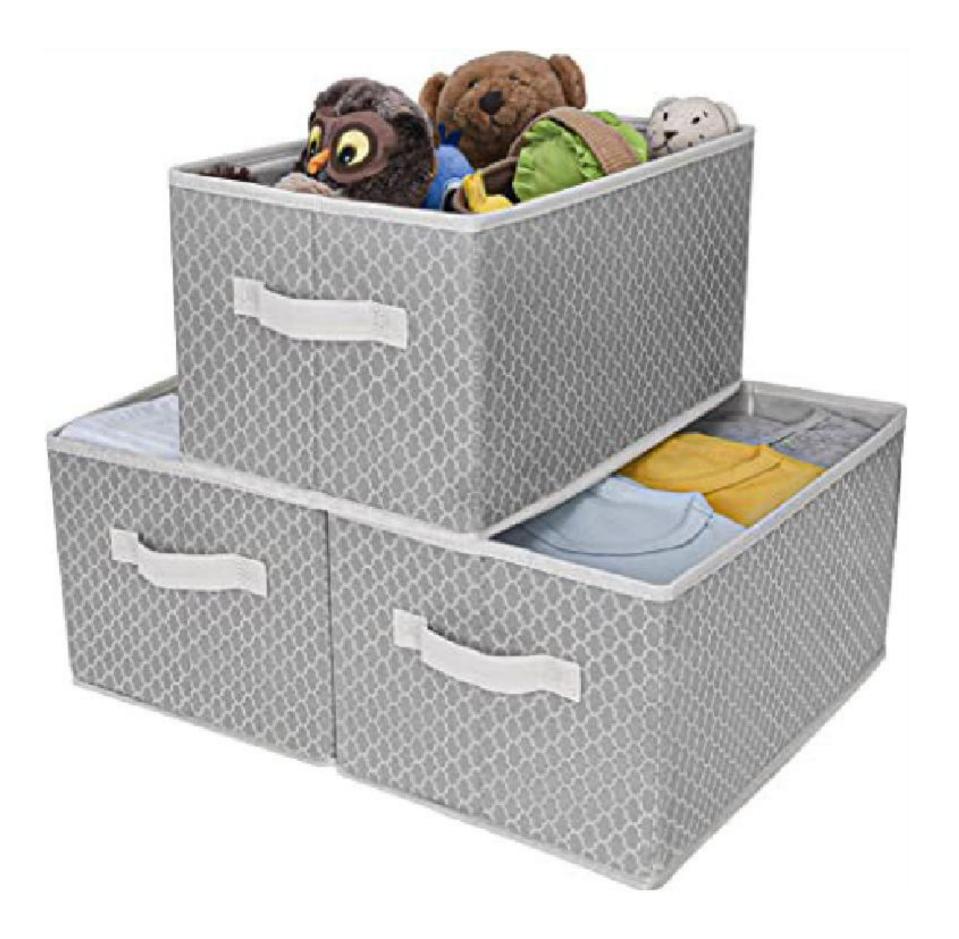

ypoallergenic comfort. Machine washable.







#### **Woven Throw & Blankets** cotton, linen, polyester, acrylic



**BED ROOM** 





#### **Knit Throw & Blankets** polyester, acrylic, wool



**BED ROOM** 





### **Basic Cushion Covers** textured, yarn-dyed, jacquard, stripes, detail edges









**BED ROOM** 











#### **Decorative Cushion Covers** stitching, quilting, lace, crochet, trims, ruffles



















#### **Shaped Kids Cushions** soft knit, plush, crafts,







#### **Table Cloths** cotton prints, detailed edge



**KITCHEN ROOM** 



#### Placemat

#### washed linen, straw, detailed edges,



**KITCHEN ROOM** 





#### **Chair Pad** stripe linen, cotton



**KITCHEN ROOM** 





#### **Basket Storage** wicker















### Folded Storage poly fabric













#### **Contact:**

<u>mx@baltex.cn</u> +86 21 65076135 #3-201, No.988, Pingliang road, 200082, Shanghai, China

http://www.baltex.cn Heimtextil2024 Hall10.1A69C