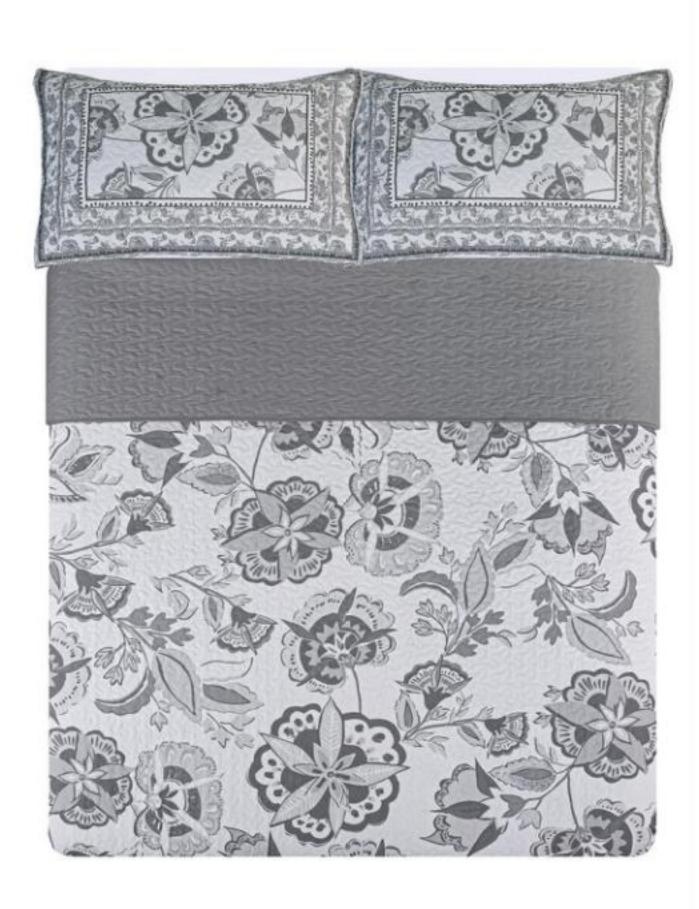

### **Stone Washed Quilts** light weight cotton, voile, waffle

### **Machine Stitching Quilts** satin, matte satin, cotton sateen,