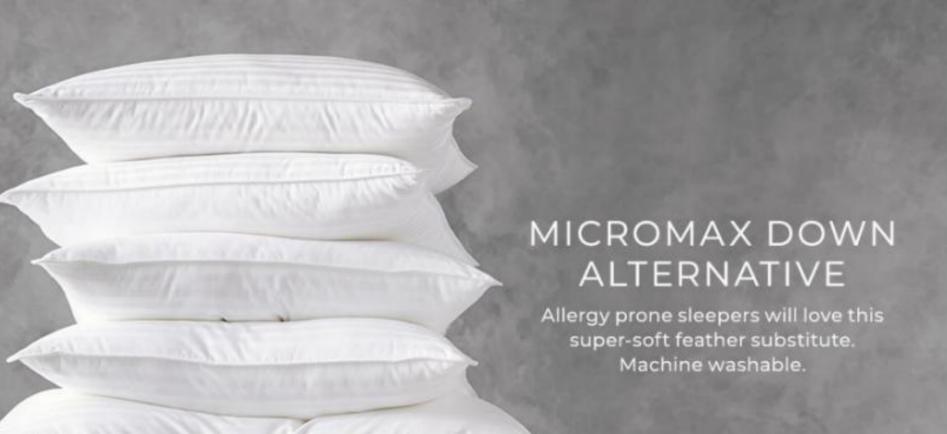

### **Basic Down & Alternative** down, feather, and blended

#### CLASSIC DOWN

Freshness Assured<sup>™</sup> is an exclusive cleaning process that guarantees hypoallergenic comfort. Machine washable.