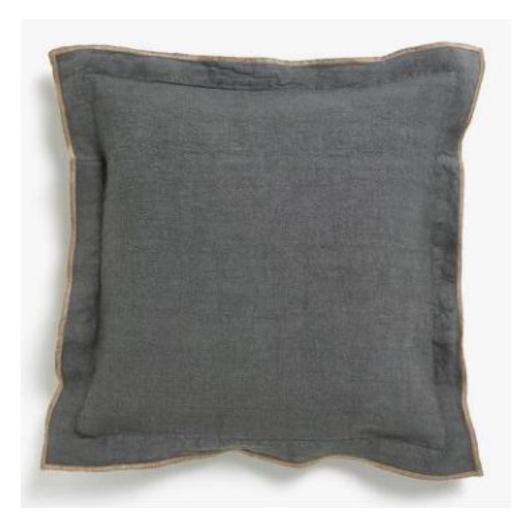

### **Basic Cushion Covers** textured, yarn-dyed, jacquard, stripes, detail edges

**BED ROOM** 