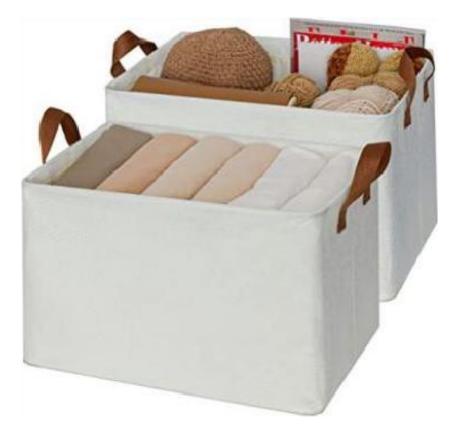

genic comfort. Machine washable.







#### **Woven Throw & Blankets** cotton, linen, polyester, acrylic



**BED ROOM** 





#### **Knit Throw & Blankets** polyester, acrylic, wool



**BED ROOM** 





### **Basic Cushion Covers** textured, yarn-dyed, jacquard, stripes, detail edges









**BED ROOM** 











#### **Decorative Cushion Covers** stitching, quilting, lace, crochet, trims, ruffles



















#### **Shaped Kids Cushions** soft knit, plush, crafts,







#### **Table Cloths** cotton prints, detailed edge



**KITCHEN ROOM** 



#### Placemat

#### washed linen, straw, detailed edges,



**KITCHEN ROOM** 





#### **Chair Pad** stripe linen, cotton



**KITCHEN ROOM** 





#### **Basket Storage** wicker















### Folded Storage poly fabric













#### **Contact:**

<u>mx@baltex.cn</u> +86 21 65076135 #3-201, No.988, Pingliang road, 200082, Shanghai, China

http://www.baltex.cn Heimtextil2024 Hall10.1A69C