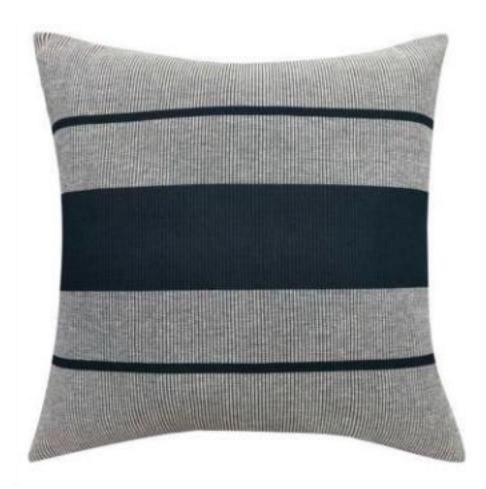

### **Basic Cushion Covers** textured, yarn-dyed, jacquard, stripes, detail edges

**BED ROOM** 