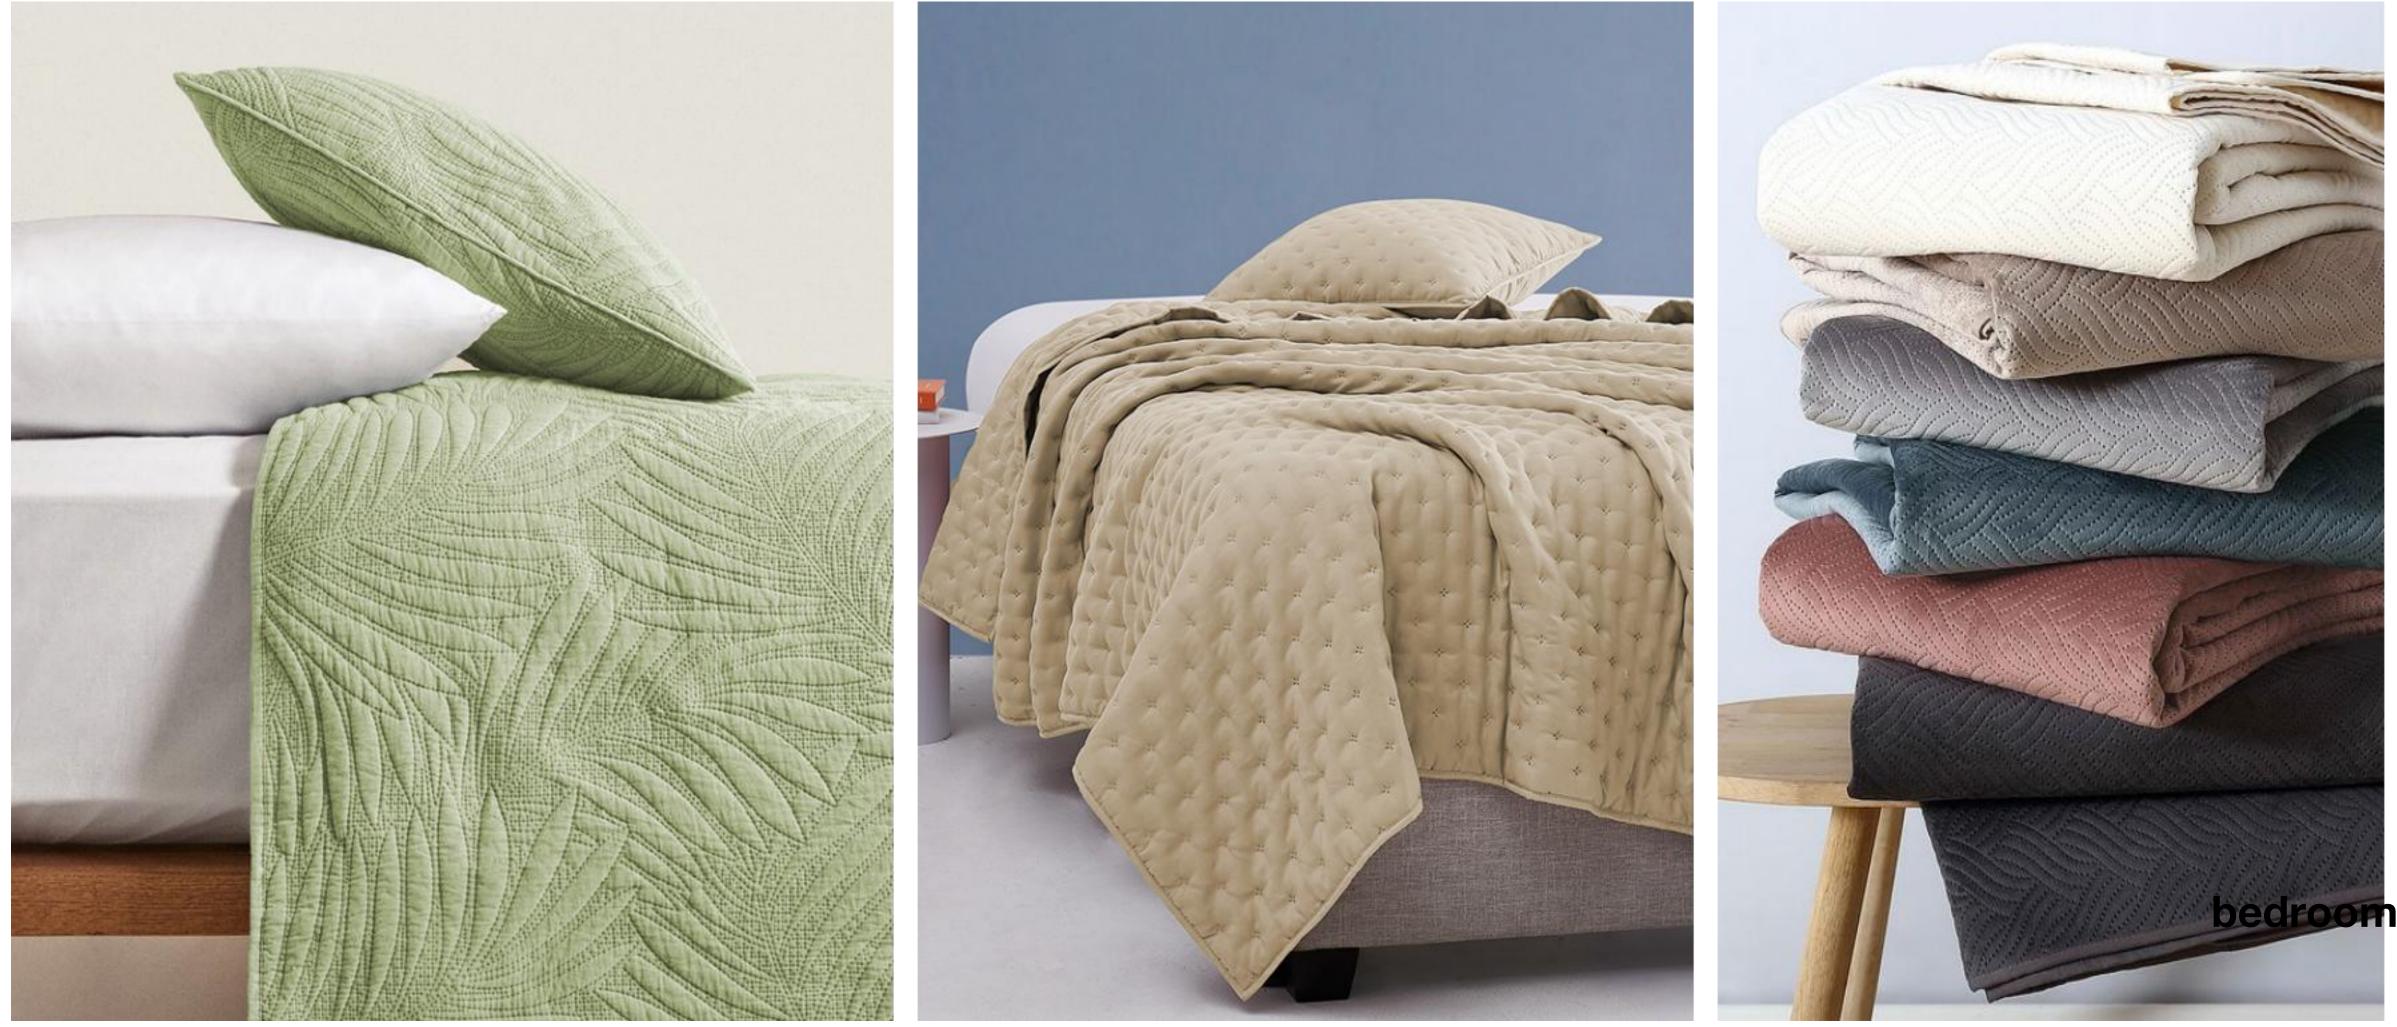

### **Stone Washed Quilts** light weight cotton, voile, waffle

### **Machine Stitching Quilts** satin, matte satin, cotton sateen,

#### **Woven Throw & Blankets** cotton, linen, polyester, acrylic

**BED ROOM** 

#### **Knit Throw & Blankets** polyester, acrylic, wool

**BED ROOM** 