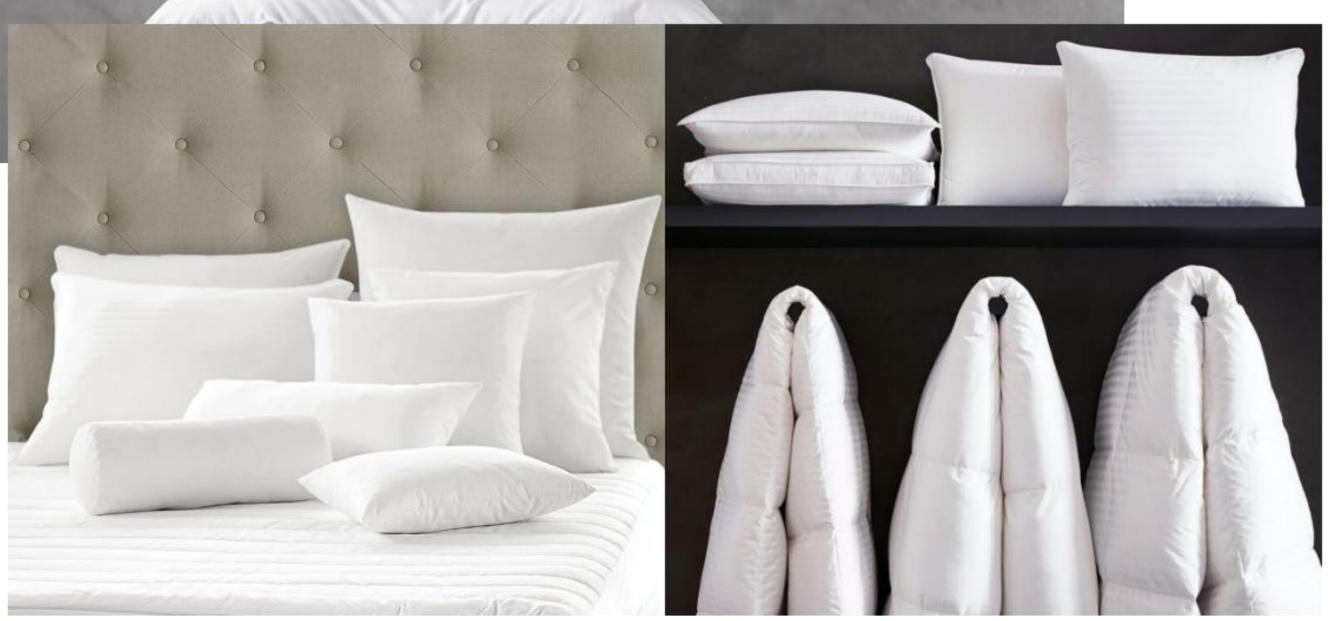

### **Basic Down & Alternative** down, feather, and blended

#### CLASSIC DOWN

Freshness Assured<sup>™</sup> is an exclusive cleaning process that guarantees hypoallergenic comfort. Machine washable.