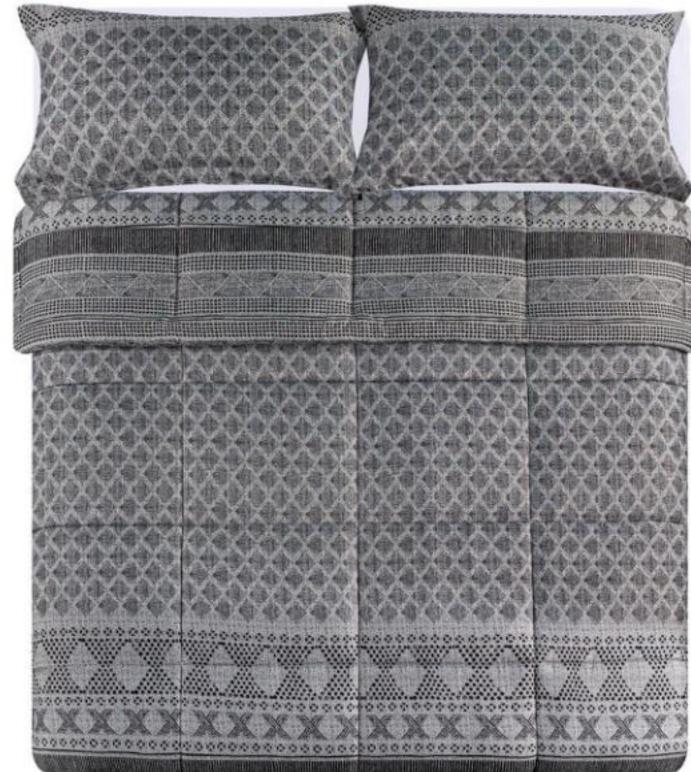

### **Stone Washed Quilts** light weight cotton, voile, waffle

### **Machine Stitching Quilts** satin, matte satin, cotton sateen,