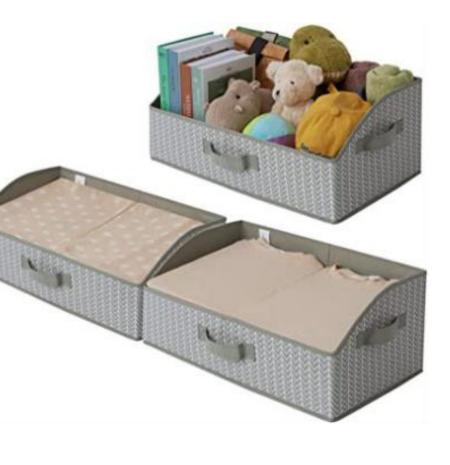

oallergenic comfort. Machine washable.







#### **Woven Throw & Blankets** cotton, linen, polyester, acrylic



**BED ROOM** 





#### **Knit Throw & Blankets** polyester, acrylic, wool



**BED ROOM** 





### **Basic Cushion Covers** textured, yarn-dyed, jacquard, stripes, detail edges









**BED ROOM** 











#### **Decorative Cushion Covers** stitching, quilting, lace, crochet, trims, ruffles



















#### **Shaped Kids Cushions** soft knit, plush, crafts,







#### **Table Cloths** cotton prints, detailed edge



**KITCHEN ROOM** 



#### Placemat

#### washed linen, straw, detailed edges,



**KITCHEN ROOM** 





#### **Chair Pad** stripe linen, cotton



**KITCHEN ROOM** 





#### **Basket Storage** wicker















### Folded Storage poly fabric













#### **Contact:**

<u>mx@baltex.cn</u> +86 21 65076135 #3-201, No.988, Pingliang road, 200082, Shanghai, China

http://www.baltex.cn Heimtextil2024 Hall10.1A69C