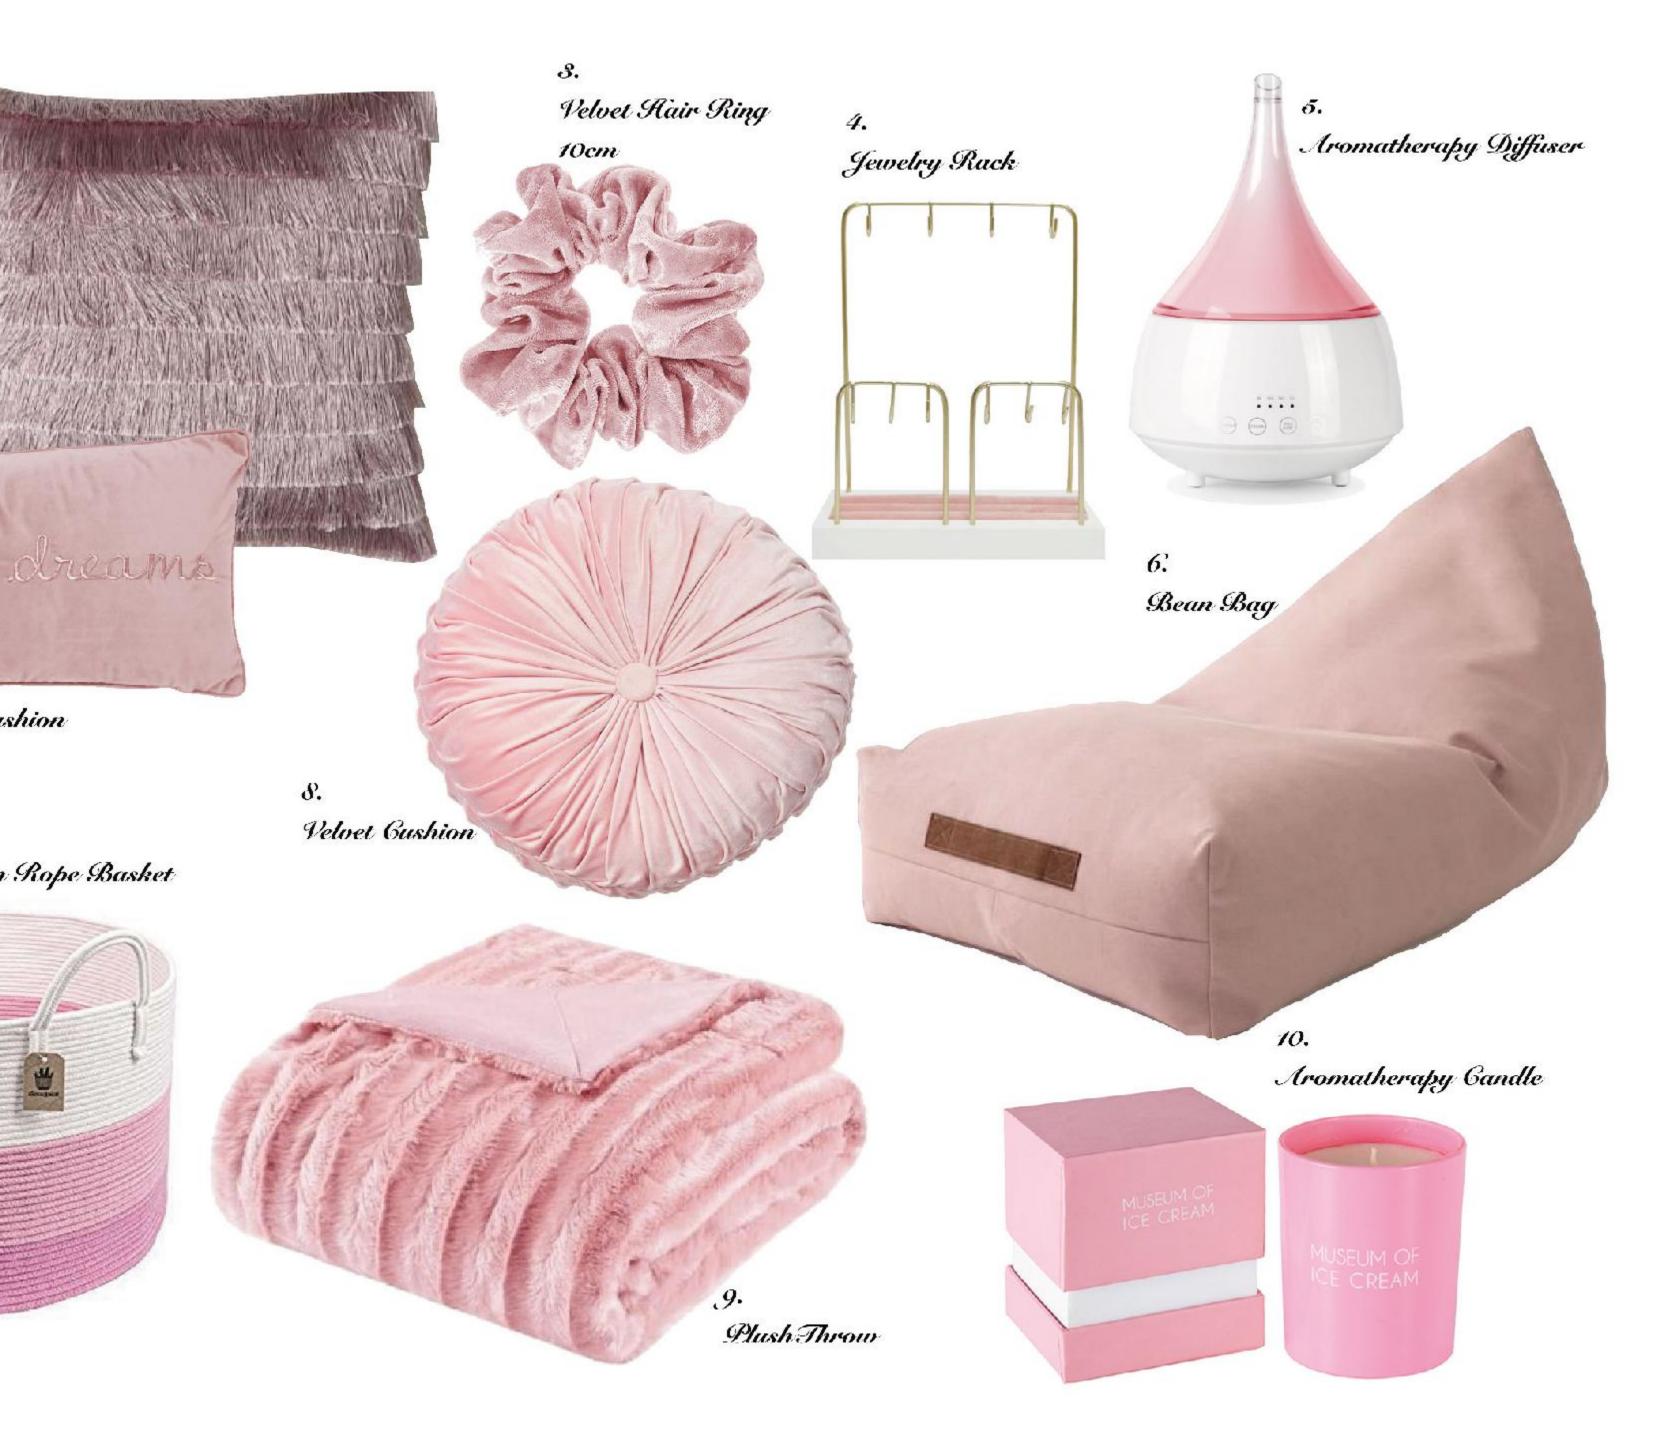

#### **PINK BARBIE** COLLECTION

1. Tessel Gushion 45cm x 45cm

sweet dreams

2.

Velvet Embroidery Gushion 50cm x 30cm