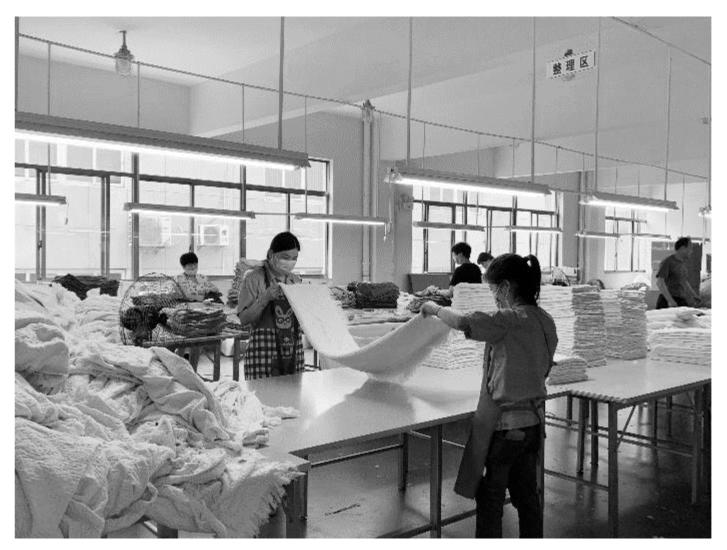

# Dyeing and Finishing

With self-owned dyeing and finishing factory, Wendao is able to control a complete supply chain to improve quality and efficiency of production.

Equipment: total of 50+ automatic dye dispensing and dosing system, various type of dyeing vats, stenters and etc

Capacity: raw cloth – 7million meters/ year finished goods – 1million pcs/year