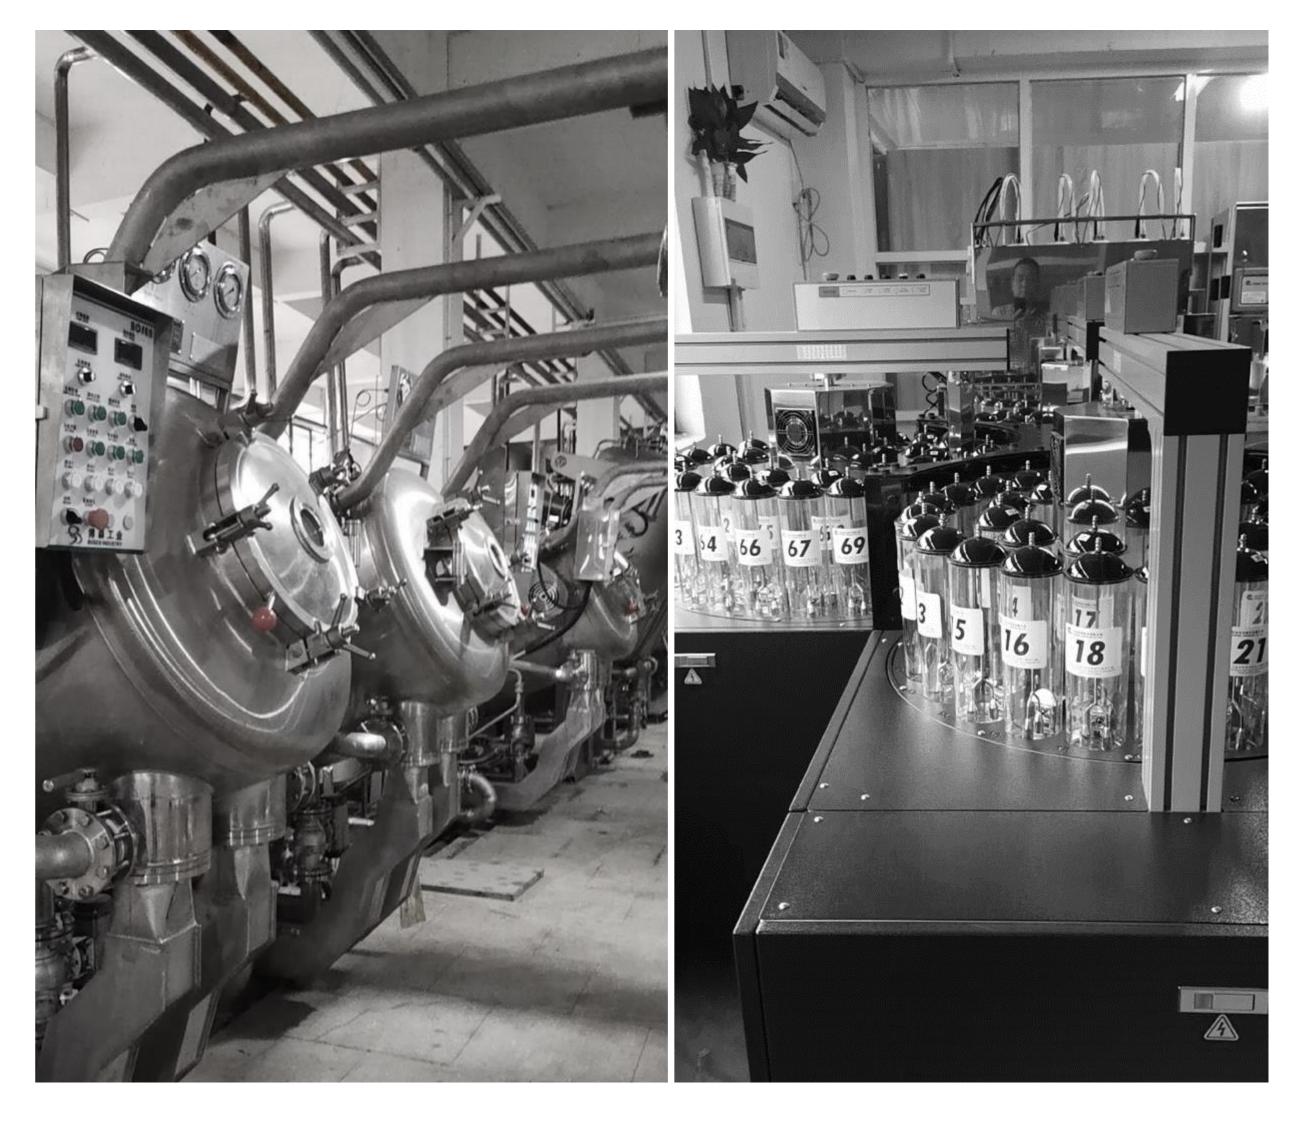

# Yarn and Fabrics

Wendao has yarn and textile factories, and are capable for various kinds of fabrics. The subsidiary brand Ma Yun Fang is specialized on linen, cotton, and other nature fiber fabrics. With dedication on research and development, Ma Yun Fang has accumulated a reputation in the industry. 開出国意中沿

machine

Heterogeneous Yarn

**Equipment: 20+** sets of twisting

Capacity: 3,500 tons / year

Equipment: Total of 90 rapier loom, warper, inspection machine and etc. Capacity: over 8 million meters / year

# Dyeing and Finishing

With self-owned dyeing and finishing factory, Wendao is able to control a complete supply chain to improve quality and efficiency of production.

Equipment: total of 50+ automatic dye dispensing and dosing system, various type of dyeing vats, stenters and etc

Capacity: raw cloth – 7million meters/ year finished goods – 1million pcs/year