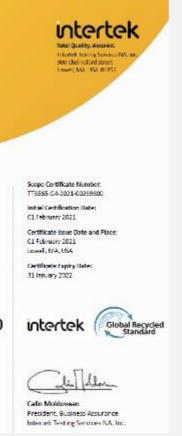

# Certificates

**OEKO-TEX®** NSPIRING CONFIDENT

**BSCI** 

#### GLOBAL RECYCLED STANDARD 4.0 Intertek Global Recycled Standard (GRS 4.0)

and that products of the categories as mentioned below (and further specified in the annex) conform with this standard:

Product estegories: Greige fabrics, Dyed fabrics, Fabrics