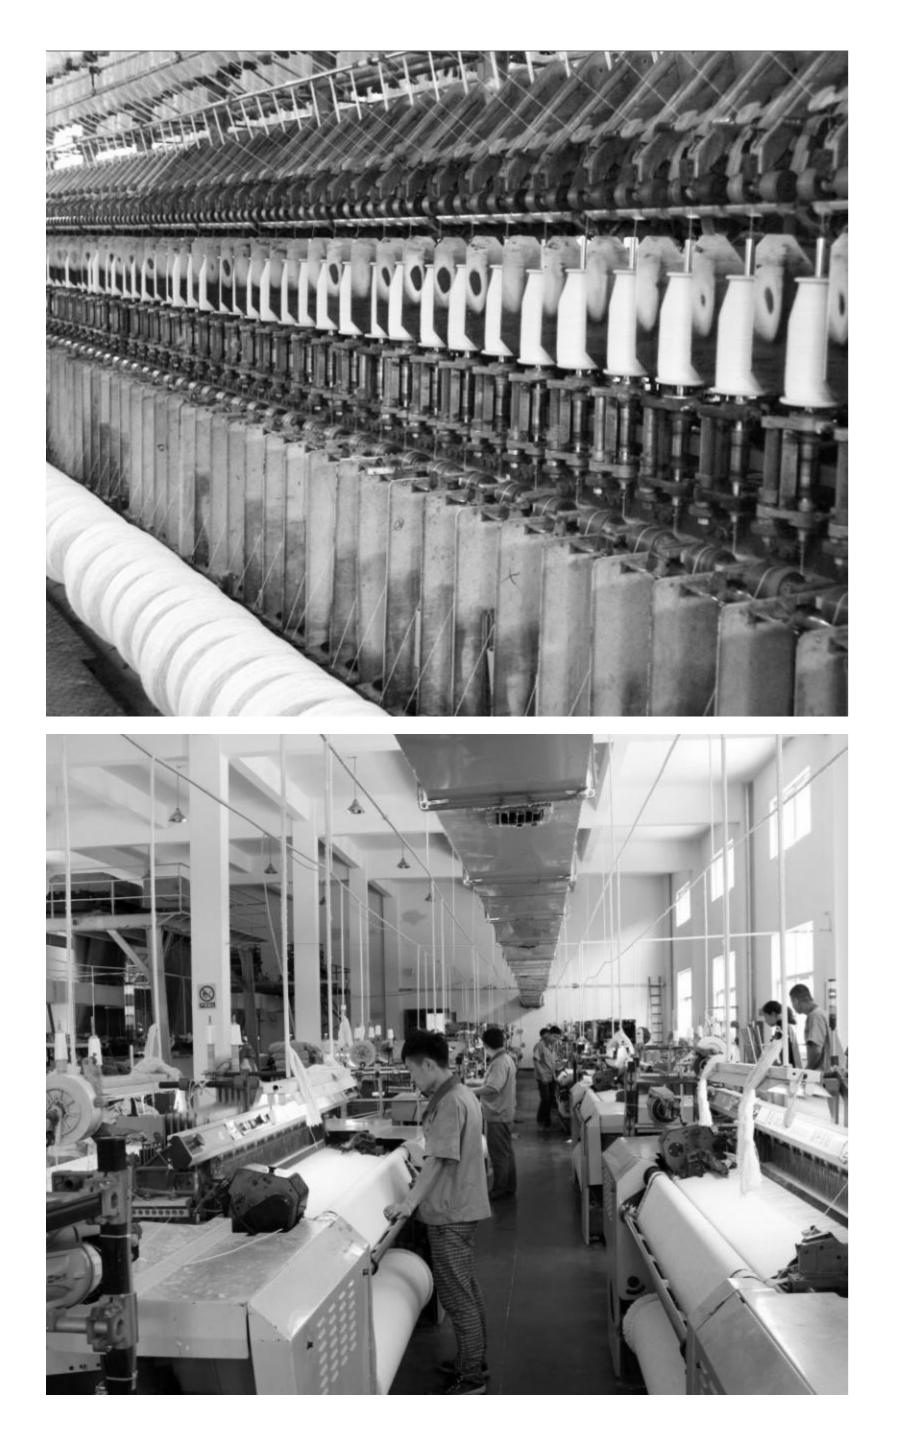

# Yarn and Fabrics

Wendao has yarn and textile factories, and are capable for various kinds of fabrics. The subsidiary brand Ma Yun Fang is specialized on linen, cotton, and other nature fiber fabrics. With dedication on research and development, Ma Yun Fang has accumulated a reputation in the industry. 開出国意中沿

machine

Heterogeneous Yarn

**Equipment: 20+** sets of twisting

Capacity: 3,500 tons / year

Equipment: Total of 90 rapier loom, warper, inspection machine and etc. Capacity: over 8 million meters / year